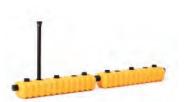

The capacity of Ollie plant sippers range from 1 to 25 litres and the linkable tanks can be combined to accomodate longer planters.

O-PS-L36 36" Linkable Tank

Holds 23.5L / 6.2gal Compatible with additional tanks

O-PS-L21 Two 21" Linkable Tanks

Holds 15L / 4gal Compatible with additional tanks

O-PS-L36 Two 36" Linkable Tanks

Holds 47L / 12.4gal Compatible with additional tanks

O-L-25 Two 25" Linkable Tanks

Holds 5.6L / 1.4gal Compatible with additional tanks