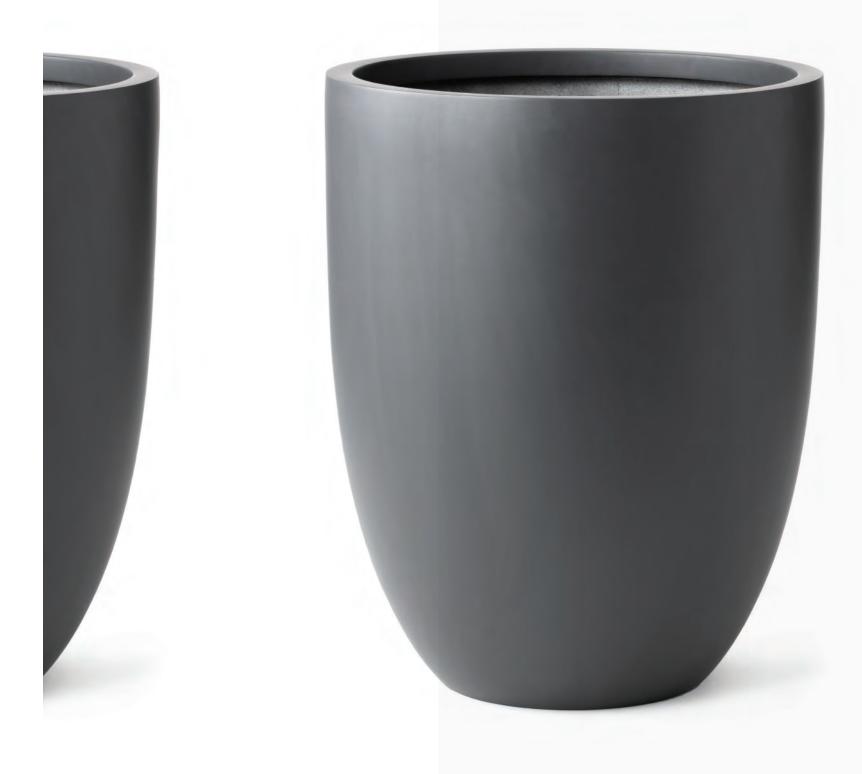

Civilian

CI-1229-25

Sophisticated with a modern and playful edge, our versatile Civilian products feature handcrafted shapes of all sizes. These planters can be used for both indoor and outdoor applications

and make an elegant tabletop feature or a striking statement piece. Light, resilient and cost effective, the Civilian line provides luxury without sacrificing longevity.

**CI-1229-25** Vase Paint Finish Pewter Dimentions: 25" D X 31" H Sizes: 4 sizes available