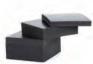

# GREEN THEORY DESIGNS INNOVATIVE PRODUCTS THAT MAKE A NATURAL STATEMENT.

RECTANGLE LOW SERIES

PP-R-L-36

Designed with clean lines and manufactured to last, our customizable Planters Perfect series is built to perform strikingly function well when used as modular space partitions, creating in any project under almost any condition. They make excellent architecturally-inspired indoor and outdoor spaces.

accents in both commercial and residential settings and

PP-R-L-36 Rectangle Low Series Powder Coat Finish Pewter Grey

Dimentions: 36"L x 10" W X 16" H

Sizes: Custom sizes available