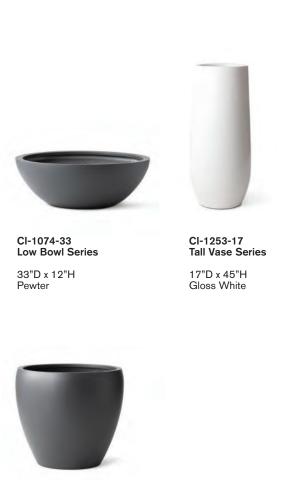

Lime Green

CI-1177-20 Bowl Series

20"D x 17"H Teal

CI-1083-28 Round Series 28"D x 24"H Suede Bronze

CI-1151-20 Tapered Rounds Series

20"D x 18"H Pewter

CI-1177-30 Bowl Series

30"D x 22"H

CI-1229-25 Vase Series

25"D x 31"H Royal Blue

CI-1123-24 Cylinder High Series 24"D x 36"H

CI-1437-16 Tapered Tower Series 16"L x 16"W x 30"H

CI-1120-18 Cylinder Low Series 18"D x 13"H

CI1273-60 Wide Trough Series 60"L x 24"W x 25"H