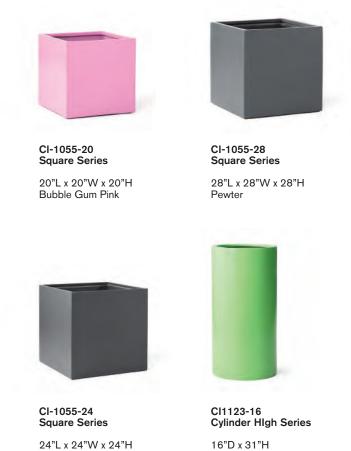

Lime Green

CI-1177-20 Bowl Series

20"D x 17"H Teal

CI-1083-28 Round Series 28"D x 24"H Suede Bronze

CI-1151-20 Tapered Rounds Series

20"D x 18"H Pewter

CI-1177-30 Bowl Series

30"D x 22"H

CI-1229-25 Vase Series

25"D x 31"H Royal Blue

CI-1123-24 Cylinder High Series 24"D x 36"H

CI-1437-16 Tapered Tower Series 16"L x 16"W x 30"H

CI-1120-18 Cylinder Low Series 18"D x 13"H

CI1273-60 Wide Trough Series 60"L x 24"W x 25"H