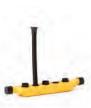

O-PS-L25 25" Linkable Tank

Holds 2.8L / 0.7gal Compatible with additional tanks

O-PS-L21 21" Linkable Tank

Holds 7.5L / 2gal Compatible with additional tanks

O-PS-R8 Ollie Plant Sipper

Holds 2L / 0.5gal 8"D x 16"H

O-PS-R6 Ollie Plant Sipper

Holds 1L / 0.25gal 6"D x 9"H

O-PS-R9D Ollie Plant Sipper

Holds 5.6L / 1.5gal 9"D x 24"H

O-PS-R15 Ollie Plant Sipper

Holds 9.5L / 2.5gal 15"D x 26"H

O-EZ-L EZ Fill-ter Bag, Large

Small 42"L x 36"W Large 72"L x 36"W