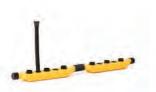

CI-1036-48 High Trough Series

48"L x 15"W x 32"H

OLLIE PLANT SIPPER

**O-PS-L36** 

self-watering solution. Featuring linkable components that you can barely see, Ollie harmonizes the organic without

O-PS-L36 36" Linkable Tank

Yellow, Black Plastic

Dimentions: 36"L x 8" W X 6" H

Sizes: 6 sizes available

# BU FO OR D T LANT 0 **D** CARE ANXIE

100% water efficient, Ollie is designed to reduce liquid fertilizer concentration by up to 75% and watering frequency by up to 6 weeks. Plant sipper components are portable and can be used in many situations including remote locations, window boxes, hanging baskets, indoor foliage, courtyard installations and hedging.

The capacity of Ollie plant sippers range from 1 to 25 litres and the linkable tanks can be combined to accomodate longer planters.

O-PS-L36 36" Linkable Tank

Holds 23.5L / 6.2gal Compatible with additional tanks