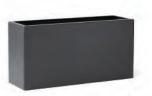

# GREEN THEORY DESIGNS INNOVATIVE PRODUCTS THAT MAKE A NATURAL STATEMENT.

RECTANGLE LOW SERIES

PP-R-L-36

Designed with clean lines and manufactured to last, our customizable Planters Perfect series is built to perform strikingly function well when used as modular space partitions, creating in any project under almost any condition. They make excellent architecturally-inspired indoor and outdoor spaces.

accents in both commercial and residential settings and

PP-R-L-36 Rectangle Low Series Powder Coat Finish Pewter Grey

Dimentions: 36"L x 10" W X 16" H

Sizes: Custom sizes available