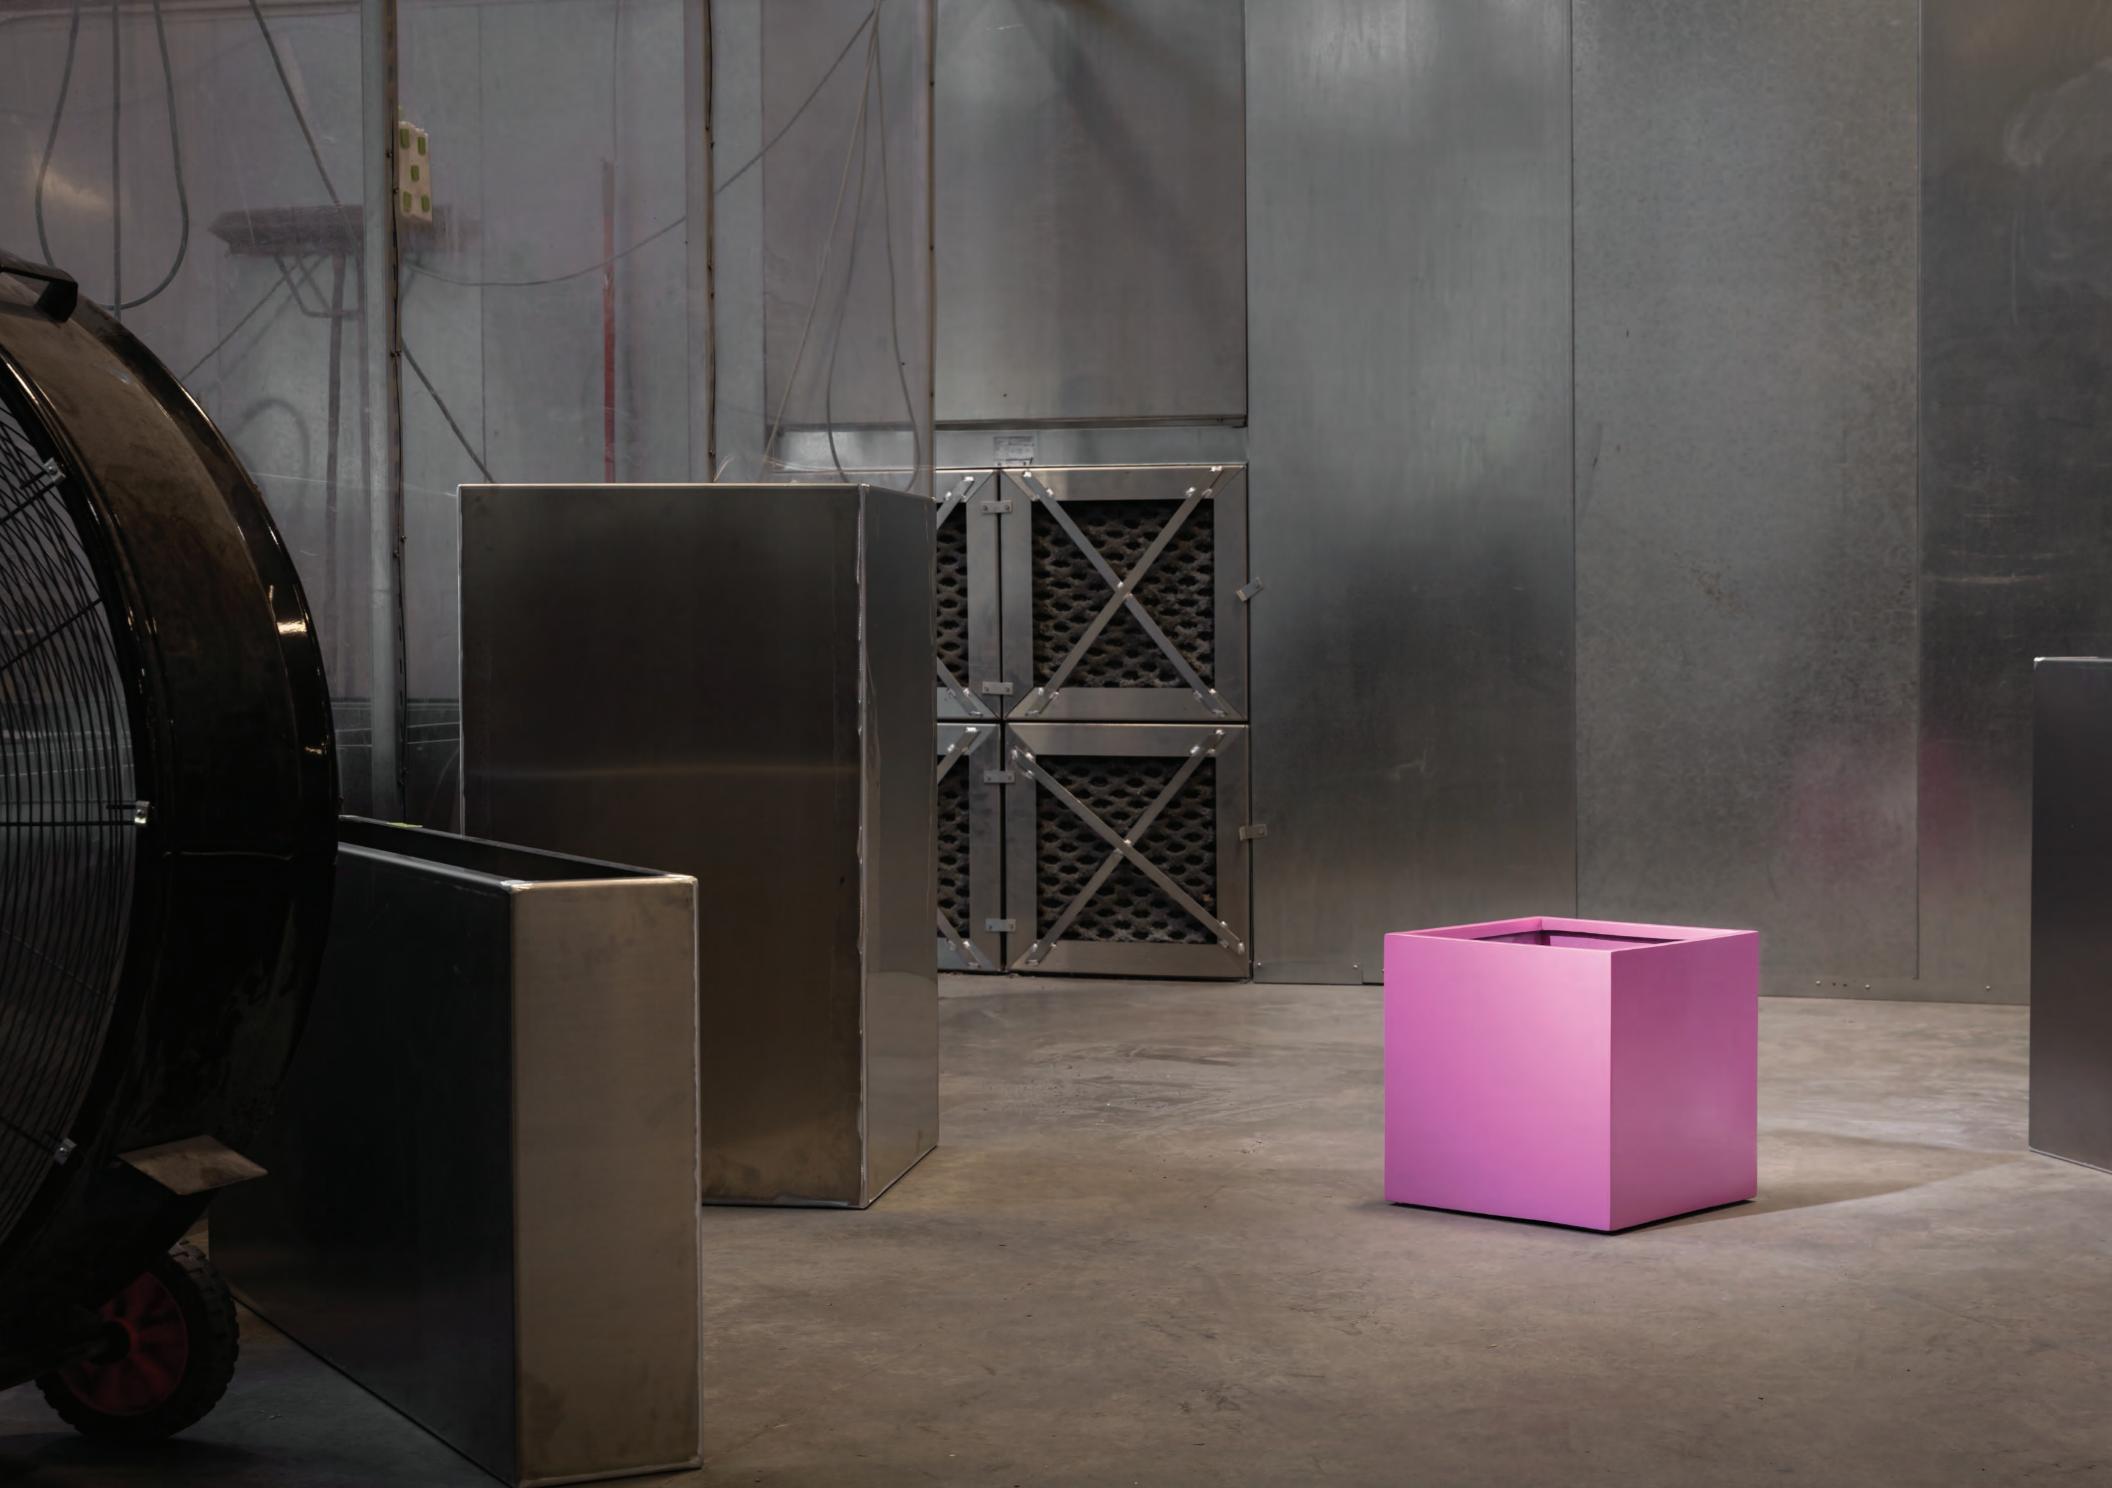

# GREEN THEORY DESIGNS INNOVATIVE PRODUCTS THAT MAKE A NATURAL STATEMENT.

RECTANGLE LOW SERIES

PP-R-L-36

Designed with clean lines and manufactured to last, our customizable Planters Perfect series is built to perform strikingly function well when used as modular space partitions, creating in any project under almost any condition. They make excellent architecturally-inspired indoor and outdoor spaces.

accents in both commercial and residential settings and

PP-R-L-36 Rectangle Low Series Powder Coat Finish Pewter Grey

Dimentions: 36"L x 10" W X 16" H

Sizes: Custom sizes available