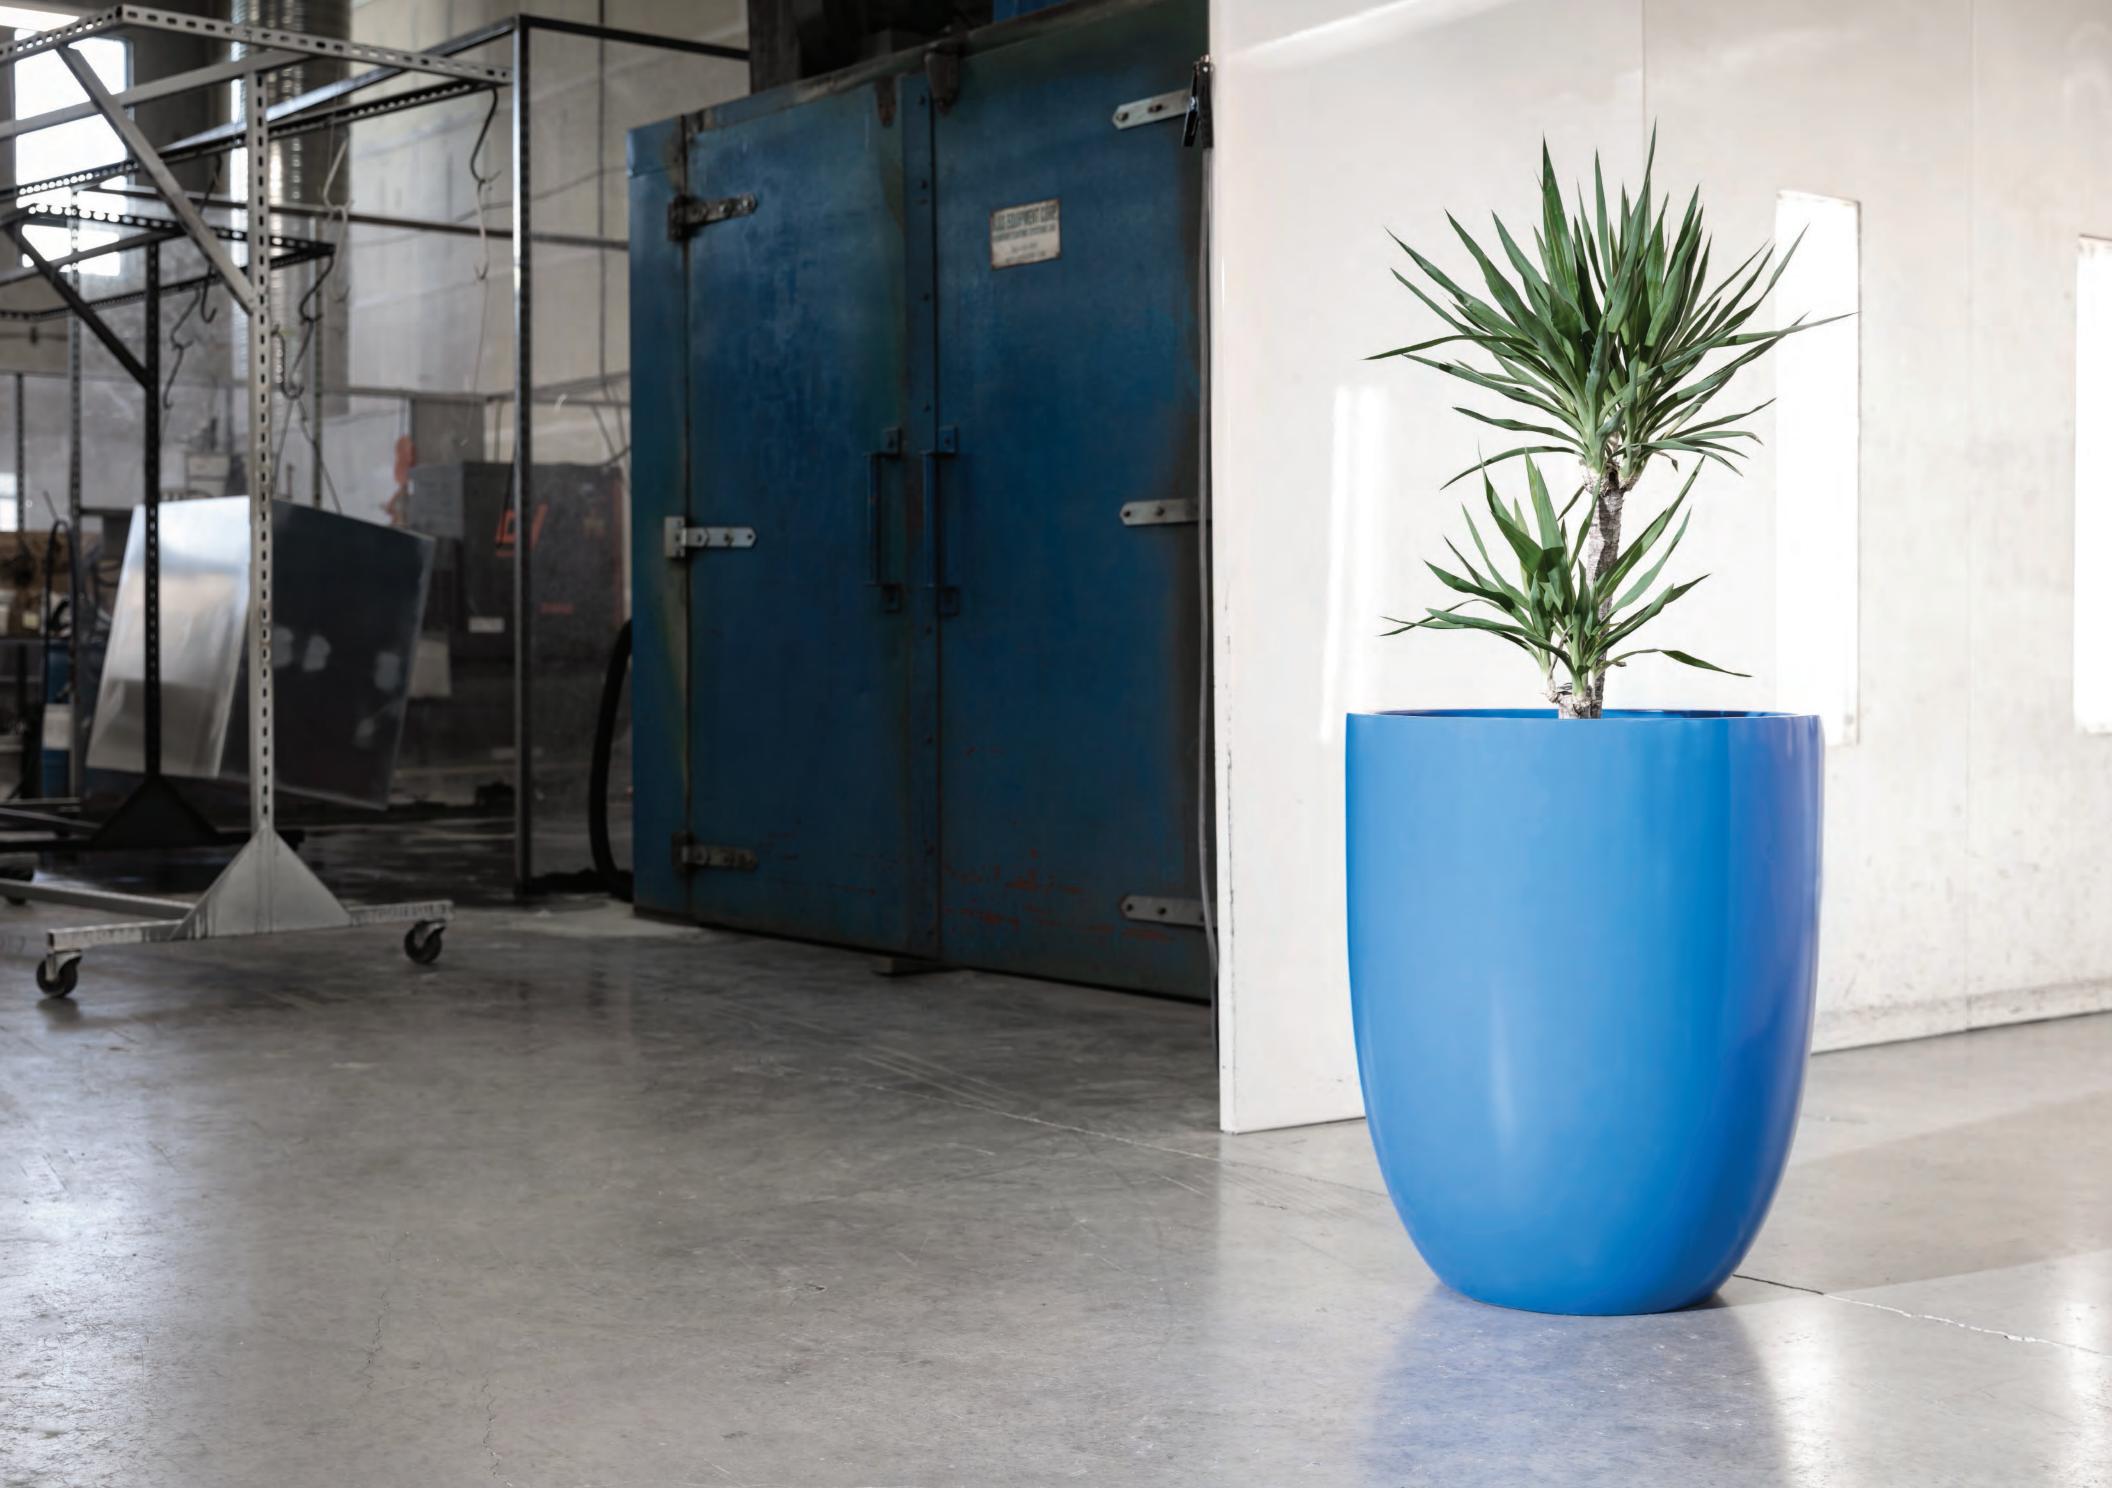

Civilian

CI-1229-25

Sophisticated with a modern and playful edge, our versatile Civilian products feature handcrafted shapes of all sizes. These planters can be used for both indoor and outdoor applications

and make an elegant tabletop feature or a striking statement piece. Light, resilient and cost effective, the Civilian line provides luxury without sacrificing longevity.

**CI-1229-25** Vase Paint Finish Pewter Dimentions: 25" D X 31" H Sizes: 4 sizes available