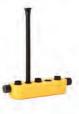

# GREEN THEORY DESIGNS INNOVATIVE PRODUCTS THAT MAKE A NATURAL STATEMENT.

RECTANGLE LOW SERIES

PP-R-L-36

Designed with clean lines and manufactured to last, our customizable Planters Perfect series is built to perform strikingly function well when used as modular space partitions, creating in any project under almost any condition. They make excellent architecturally-inspired indoor and outdoor spaces.

accents in both commercial and residential settings and

PP-R-L-36 Rectangle Low Series Powder Coat Finish Pewter Grey

Dimentions: 36"L x 10" W X 16" H

Sizes: Custom sizes available