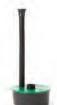

CI-1036-48 High Trough Series

48"L x 15"W x 32"H

OLLIE PLANT SIPPER

**O-PS-L36** 

self-watering solution. Featuring linkable components that you can barely see, Ollie harmonizes the organic without

O-PS-L36 36" Linkable Tank

Yellow, Black Plastic

Dimentions: 36"L x 8" W X 6" H

Sizes: 6 sizes available

The capacity of Ollie plant sippers range from 1 to 25 litres and the linkable tanks can be combined to accomodate longer planters.

O-PS-L36 36" Linkable Tank

Holds 23.5L / 6.2gal Compatible with additional tanks