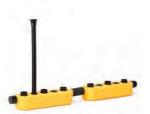

CI-1036-48 High Trough Series

48"L x 15"W x 32"H

OLLIE PLANT SIPPER

**O-PS-L36** 

self-watering solution. Featuring linkable components that you can barely see, Ollie harmonizes the organic without

O-PS-L36 36" Linkable Tank

Yellow, Black Plastic

Dimentions: 36"L x 8" W X 6" H

Sizes: 6 sizes available

# BU FO OR D T LANT 0 **D** CARE ANXIE

100% water efficient, Ollie is designed to reduce liquid fertilizer concentration by up to 75% and watering frequency by up to 6 weeks. Plant sipper components are portable and can be used in many situations including remote locations, window boxes, hanging baskets, indoor foliage, courtyard installations and hedging.

The capacity of Ollie plant sippers range from 1 to 25 litres and the linkable tanks can be combined to accomodate longer planters.

O-PS-L36 36" Linkable Tank

Holds 23.5L / 6.2gal Compatible with additional tanks