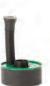

CI-1036-48 High Trough Series

48"L x 15"W x 32"H

OLLIE PLANT SIPPER

**O-PS-L36** 

self-watering solution. Featuring linkable components that you can barely see, Ollie harmonizes the organic without

O-PS-L36 36" Linkable Tank

Yellow, Black Plastic

Dimentions: 36"L x 8" W X 6" H

Sizes: 6 sizes available

The capacity of Ollie plant sippers range from 1 to 25 litres and the linkable tanks can be combined to accomodate longer planters.

O-PS-L36 36" Linkable Tank

Holds 23.5L / 6.2gal Compatible with additional tanks