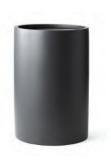

# GREEN THEORY DESIGNS INNOVATIVE PRODUCTS THAT MAKE A NATURAL STATEMENT.

RECTANGLE LOW SERIES

PP-R-L-36

Designed with clean lines and manufactured to last, our customizable Planters Perfect series is built to perform strikingly function well when used as modular space partitions, creating in any project under almost any condition. They make excellent architecturally-inspired indoor and outdoor spaces.

accents in both commercial and residential settings and

PP-R-L-36 Rectangle Low Series Powder Coat Finish Pewter Grey

Dimentions: 36"L x 10" W X 16" H

Sizes: Custom sizes available