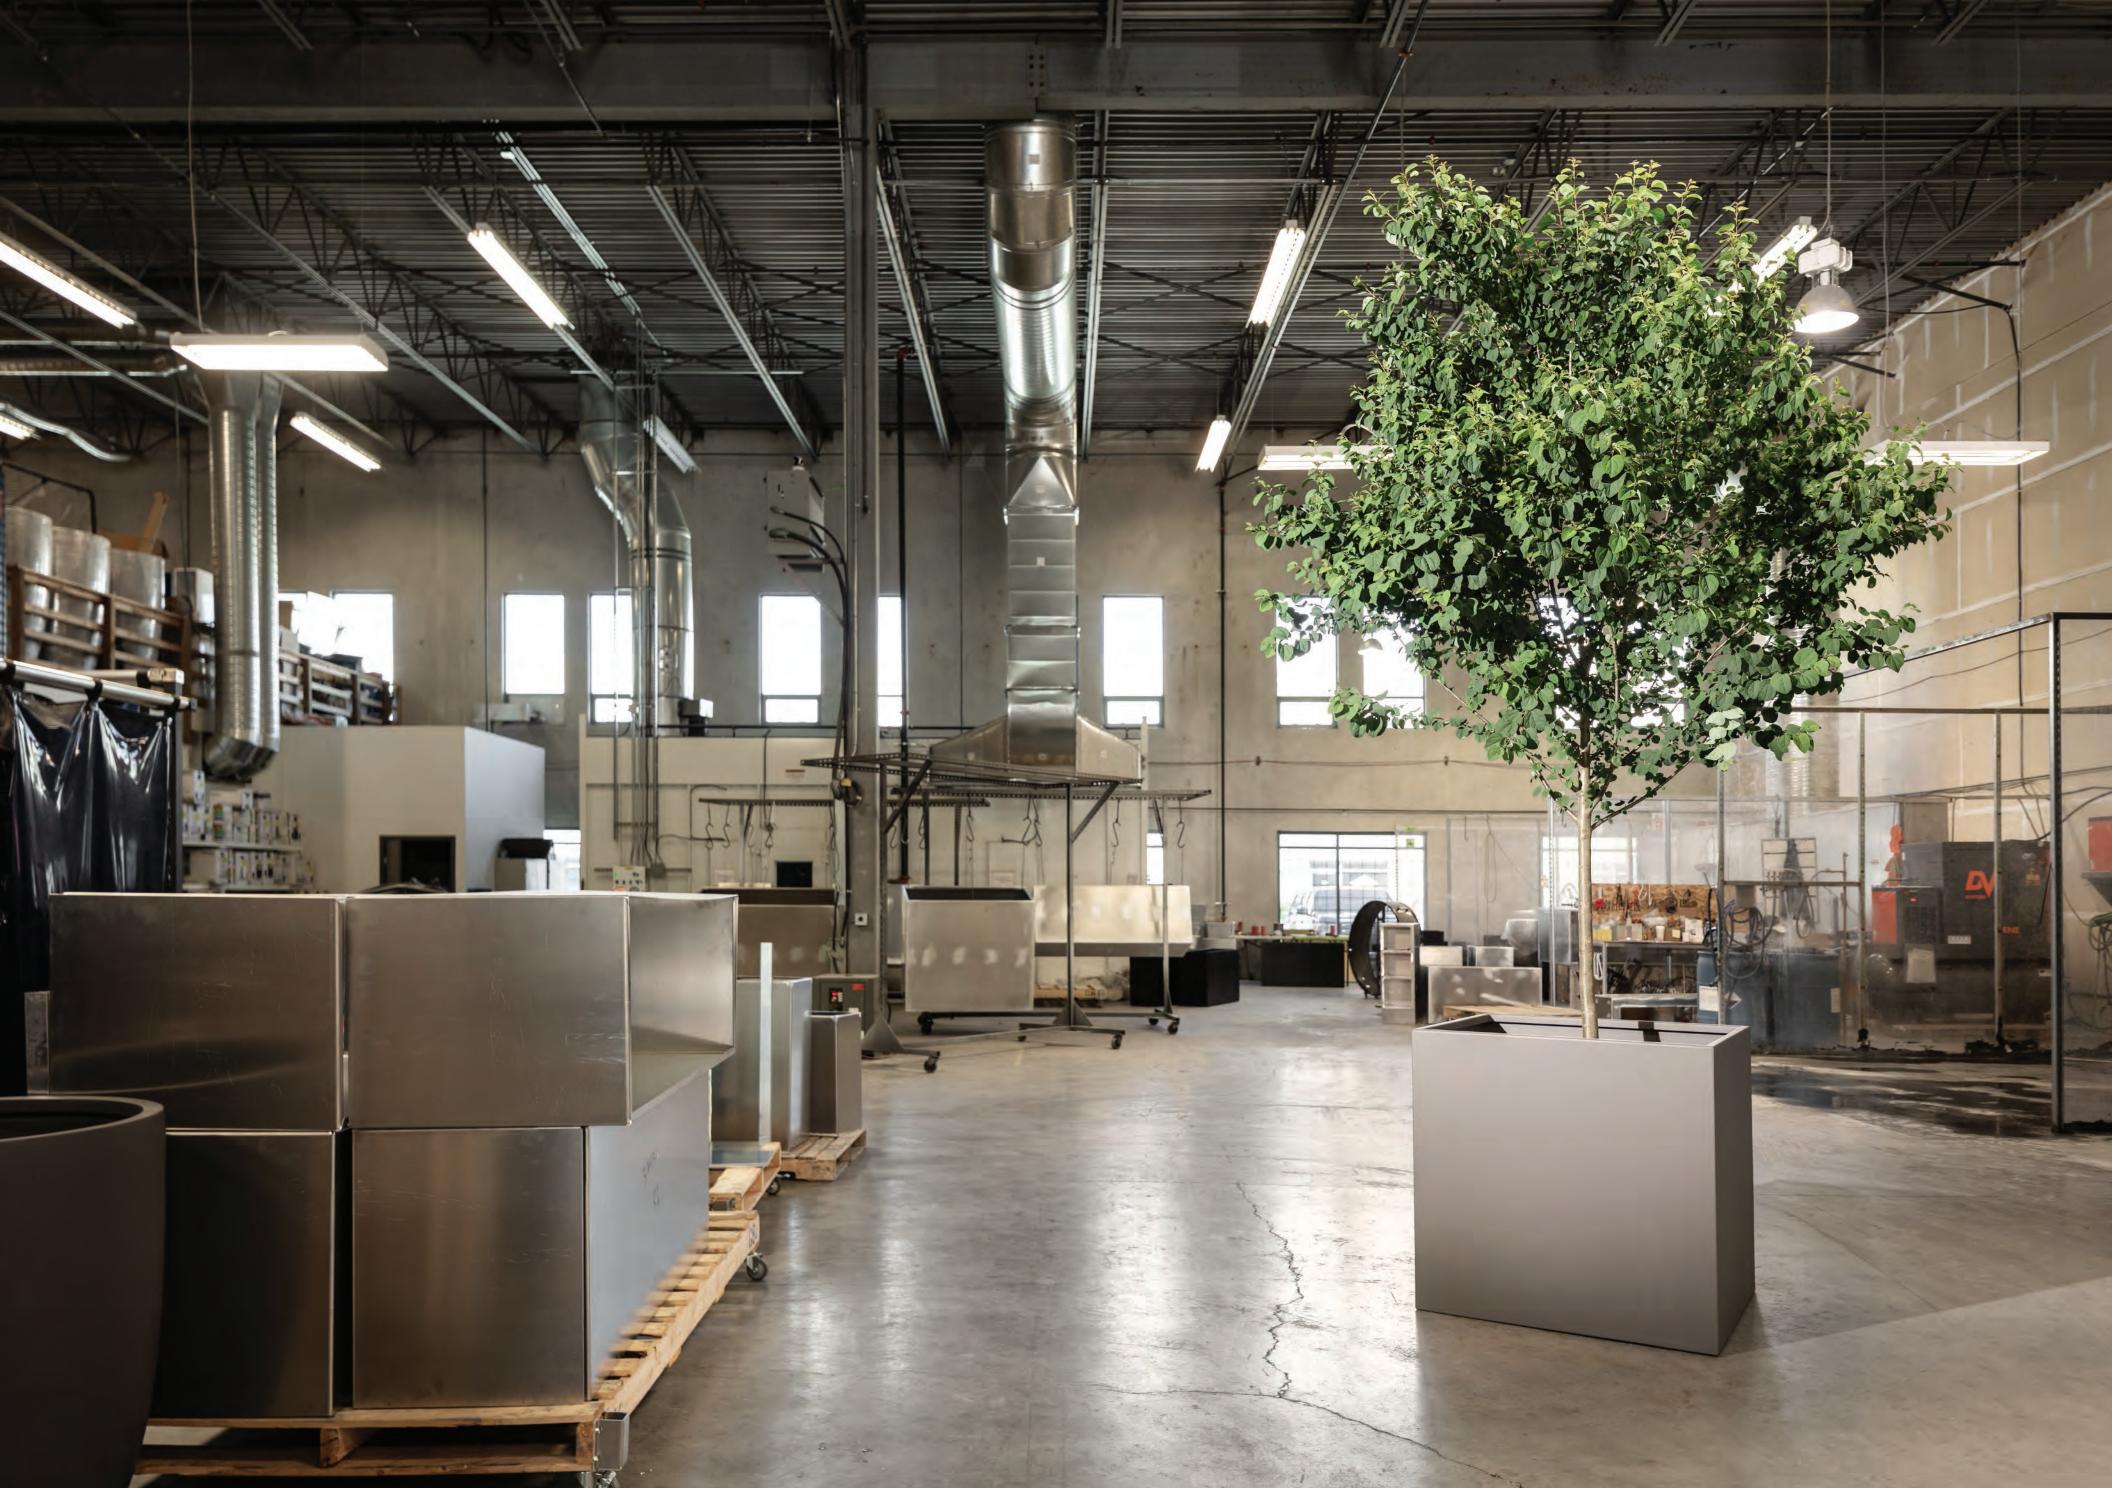

# GREEN THEORY DESIGNS INNOVATIVE PRODUCTS THAT MAKE A NATURAL STATEMENT.

RECTANGLE LOW SERIES

PP-R-L-36

Designed with clean lines and manufactured to last, our customizable Planters Perfect series is built to perform strikingly function well when used as modular space partitions, creating in any project under almost any condition. They make excellent architecturally-inspired indoor and outdoor spaces.

accents in both commercial and residential settings and

PP-R-L-36 Rectangle Low Series Powder Coat Finish Pewter Grey

Dimentions: 36"L x 10" W X 16" H

Sizes: Custom sizes available