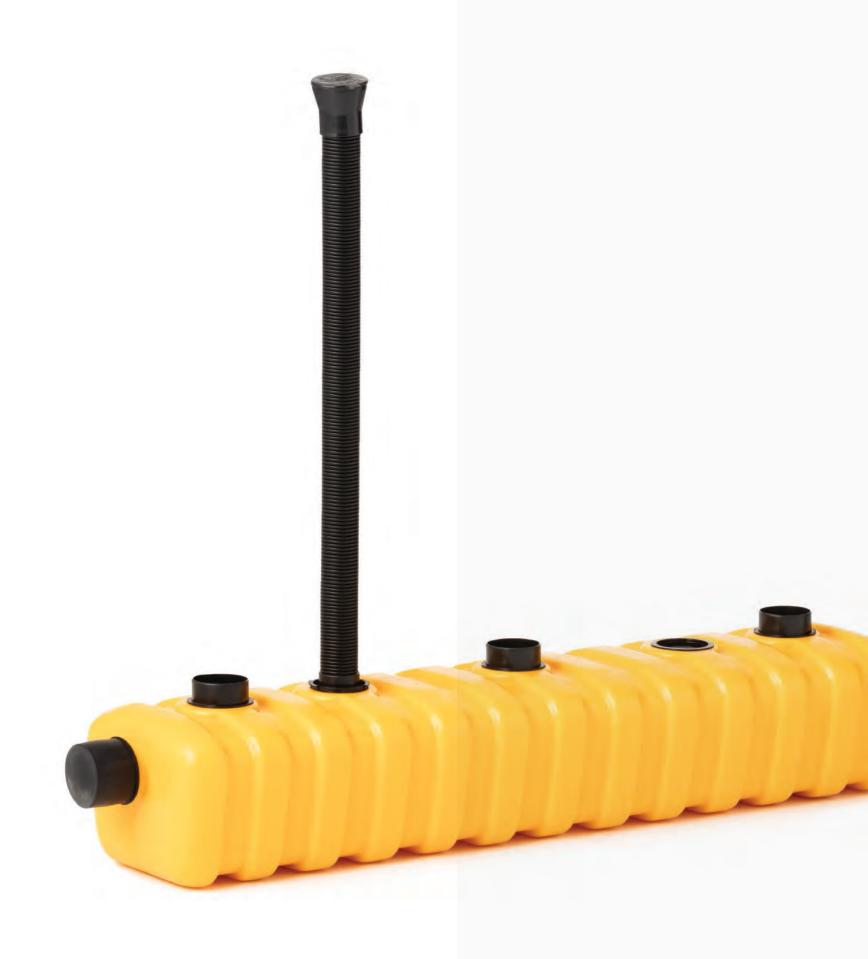

CI-1036-48 High Trough Series

48"L x 15"W x 32"H

OLLIE PLANT SIPPER

**O-PS-L36** 

self-watering solution. Featuring linkable components that you can barely see, Ollie harmonizes the organic without

O-PS-L36 36" Linkable Tank

The capacity of Ollie plant sippers range from 1 to 25 litres and the linkable tanks can be combined to accomodate longer planters.

O-PS-L36 36" Linkable Tank

Holds 23.5L / 6.2gal Compatible with additional tanks

### Plant Sippers

Ollie Plant Sippers are an excellent solution for watering plant displays in interior and exterior landscaping projects. Using the process of capillary action, Ollie feeds the plant where it needs water the most at its roots. They are available in a variety of shapes and sizes to fit the style of your planter.