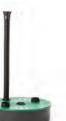

CI-1036-48 High Trough Series

48"L x 15"W x 32"H

OLLIE PLANT SIPPER

**O-PS-L36** 

self-watering solution. Featuring linkable components that you can barely see, Ollie harmonizes the organic without

O-PS-L36 36" Linkable Tank

Yellow, Black Plastic

Dimentions: 36"L x 8" W X 6" H

Sizes: 6 sizes available

The capacity of Ollie plant sippers range from 1 to 25 litres and the linkable tanks can be combined to accomodate longer planters.

O-PS-L36 36" Linkable Tank

Holds 23.5L / 6.2gal Compatible with additional tanks