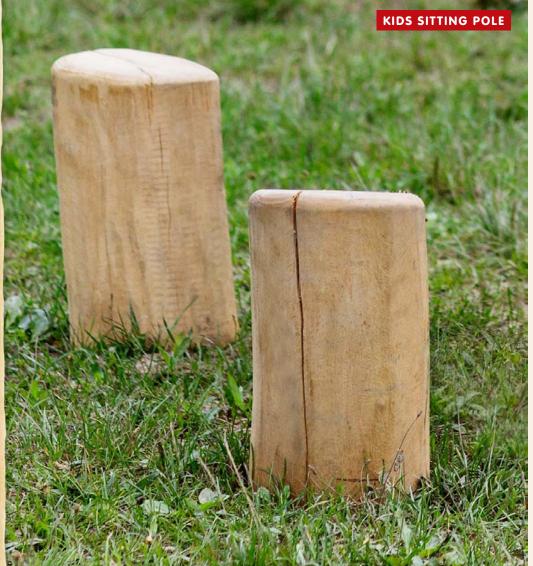

~ - 193,7 ft<sup>2</sup>





## NRO524:













18'-4" x 18'-4" ~ - 264 ft²









# M59305:











7'-4" x 7'-7" ~ - ft<sup>2</sup>







EDGING (PER 2 METER)

SAND PIT (PER 1 METER)

















## NRO502:





### NRO503:



6mo-5y





## NRO501:



6mo-5y







## NRO113:















## NRO116:















13'-7" x 14'-6" ~ 167.9 ft<sup>2</sup>

## **NRO111:**













## NRO112:











13'-7" × 14'-4" ~ 163.6 ft²

## NRO101:















14'-9" x 13'-5" ~ 156 ft²





# NRO102:













14'-11" x 13'-1" ~ 156.1 ft<sup>2</sup>



















#### **MULTI SPRINGER**



## NRO106:























# ENTRY SEESAW FOR 4 PEOPLE







## NRO104:

















16'-9" x 17' ~ 223.9 ft<sup>2</sup>

















#### NRO210:



















# NRO211:





























# NRO214:



#### BIRD'S NEST SWING 39'-3/8" / 47'-1/4"

#### **SWINGS**

An all-time favorite for everyone. Swings are a popular choice for any playground setting. Our swings come in various designs to accommodate children of all ages and abilities.

**Benefits:** Develops a sense of balance and an understanding of cause-and-effect, encourages risk-taking, popular with girls and boys and supports social play.



NRO911-39'-3/8": NRO911-47'-1/4":





















#### **DOUBLE SWING COMBINATION** WITH BIRD'S NEST 39'-3/8"



# NRO910:















#### TWO SEAT SWING





#### NRO912:













#### **PARKOUR**

Experiencing and discovering, organizing and performing, practicing and achieving, being there and being part of the scene, chil