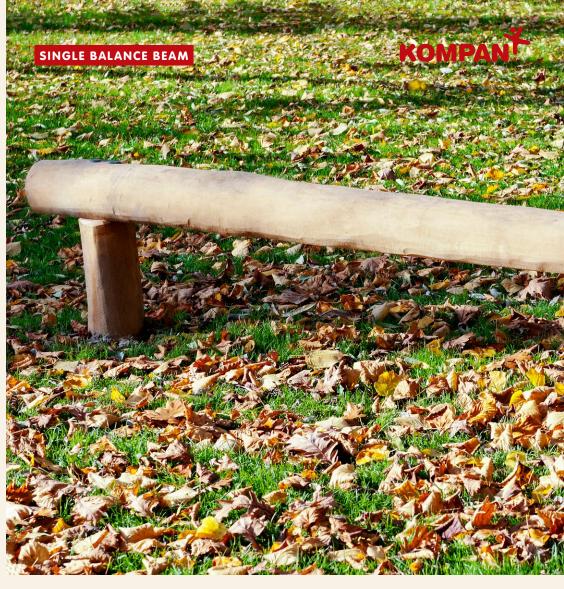

ng, being there and being part of the scene, children experience all of this and more on the Organic Robinia parkour combinations.

Our varied line of equipment promotes independent discovery of abilities, strength, coordination and agility over various degrees of difficulty - here the world of varied activities becomes an urban jungle where little climbers can feel like real parkour runners.









































# NRO856:

































# NRO854:

















44'-9" x 27'-3" ~ 758.9 ft²



















# NRO813:











20'-10" x 22'-2" ~ 389.7 ft<sup>2</sup>





# NRO812:



5+ (5-12)









16'-7" x 18'-11" ~ 251.9 ft<sup>2</sup>

#### NRO829:



5+ (5-12)











13'-6" x 19'-7" ~ 221.7 ft<sup>2</sup>



#### NRO820:

















# NRO802:













12'-6" x 22'-2" ~ 247.6 ft²

# NRO803:















#### TRIPLE BALANCE BEAM



# NRO804:















2'-0" 2'-0" 19'-7" × 36'-8" ~ 465 ft<sup>2</sup>

#### SINGLE SOMERSAULT









#### NRO807:













12'-6" x 16'-2" ~ 171.1 ft<sup>2</sup>



#### NRO808:

















14'-3" x 19'-4" ~ 213.1 ft<sup>2</sup>





#### NRO809:















14'-3" x 23' ~ 258.3 ft<sup>2</sup>



### ROPE BRIDGE



#### NRO831:















16'-2" x 21'-5" ~ 314.3 ft²

# BALANCE NET





# NRO811:















13'-9" x 19'-4" ~ 215.3 ft<sup>2</sup>





#### SUNSHADE WITH FITTINGS











13'-1" x 13'-1" x 13'-1"

#### **RO00007:**

13'-1" x 13'-1"

#### RO00009:

3'-11" x 13'-1"





# CARING FOR YOUR ROBINIA PRODUCTS

Even the best Robinia wood in the world