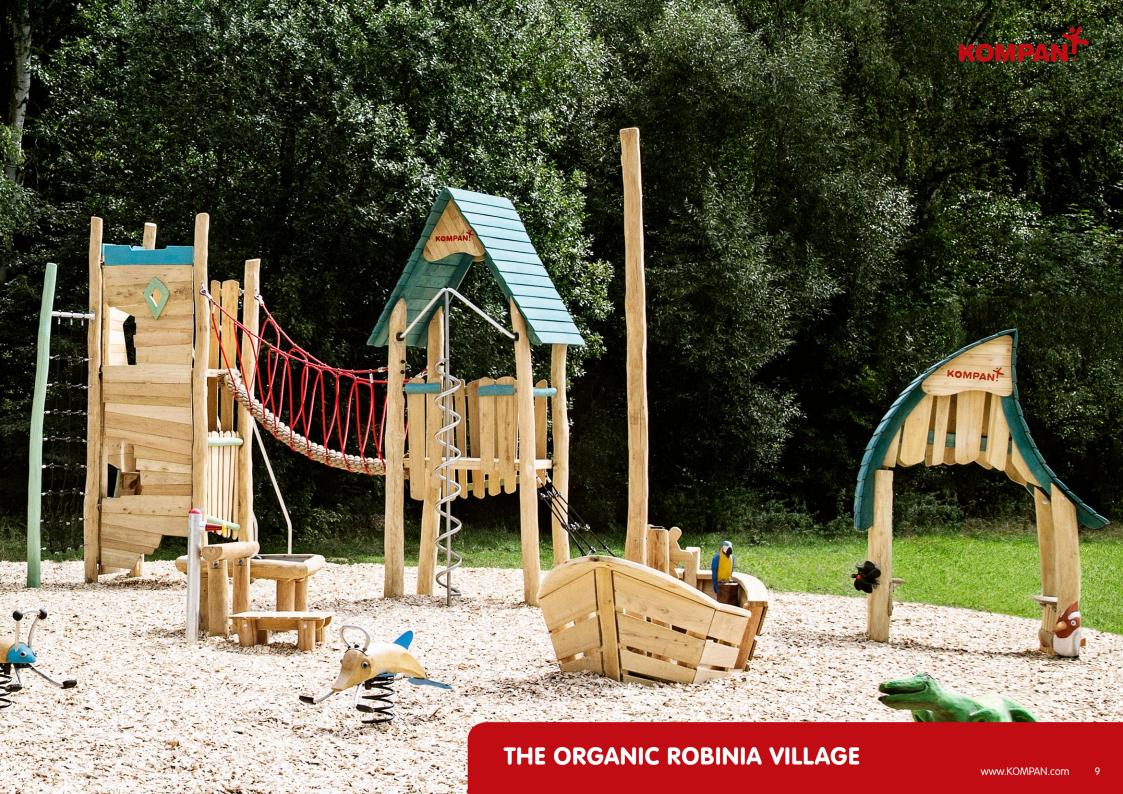

When combined with the natural appearance of KOMPAN ORGANIC ROBINIA wood, the characteristic organic shapes and curves of the playhouses and structures create an exceptional visual aesthetic.

Robinia wood doesn't grow straight; its winding shapes are perfect for creating unique play equipment that blends in perfectly with nature or brings nature to an urban setting. The new KOMPAN ORGANIC ROBINIA designs are based on nature's own organic shapes and the uniqueness of Robinia wood, giving visual and tactile authenticity to the playground.