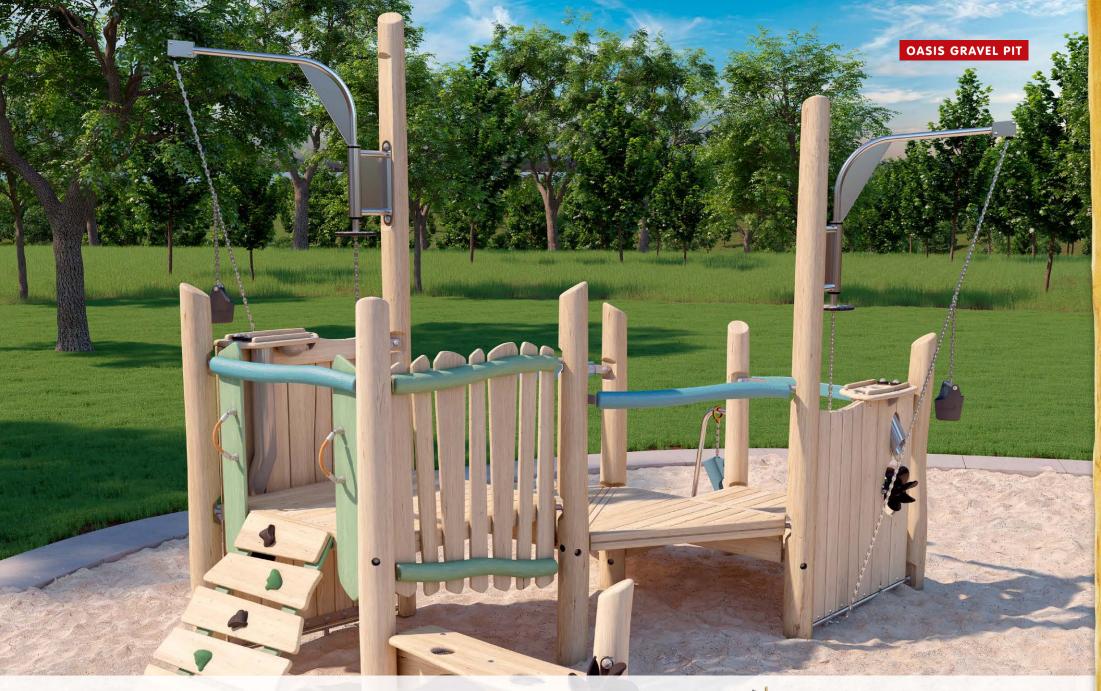

28'-5" × 31'-3" ~ 606 ft²

### NRO2008:













## THE WITCH'S TOWER



#### **DOUBLE TOWER WITH SPIDER NET AND BRIDGE**



## NRO2009:



































# NRO409:















26'-10" x 21'-4" ~ 470 ft<sup>2</sup>















## NRO404:













# VILLAGE SHOP



### VILLAGE HOUSE





# NRO405:













17'-9" x 20'-8" ~ 305.7 ft<sup>2</sup>





















### OASIS SAND HUT WITH TABLE & SEAT



### NRO526:



2+ (2-5)







18'-4" x 16'-6" cm ~ 246 ft<sup>2</sup>

## OASIS SAND HUT WITH TWO TABLES





### NRO527:















18'-2" x 14'-4" cm ~ 213 ft<sup>2</sup>





















### NRO523:



6m (6m-4) 5<sup>+</sup>













### TODDLER OASIS WITH SAND DESK





## NRO529:















27'-1" x 16'-8" cm ~ 380 ft<sup>2</sup>



















# OASIS SANDWORKS



## NRO534:











23'-3" x 20'-10" cm ~ 406 ft<sup>2</sup>

# OASIS CREATOR





## NRO533:



2+ (2-10)













17'-9" x 22'-10" cm ~ 319 ft<sup>2</sup>





#### NRO506:















# SPLASH TABLE





## WATER SEESAW WITH 2 SPLASH TABLES

### NRO509:

















3'-6" 25'-3" x 16'-6" ~ 370.3 ft<sup>2</sup>





















14'-4" x 14'-4" ~ 172.2 ft<sup>2</sup>





# NRO504:













# NRO505:















12'-7" x 18'-7" ~ x ft<sup>2</sup>



WATER CHANNEL









# NRO510:















14' x 16'-9" ~ - 193,7 ft<sup>2</sup>





## NRO524:













18'-4" x 18'-4" ~ - 264 ft²









# M59305:











7'-4" x 7'-7" ~ - ft<sup>2</sup>







EDGING (PER 2 METER)

SAND PIT (PER 1 METER)

















## NRO5