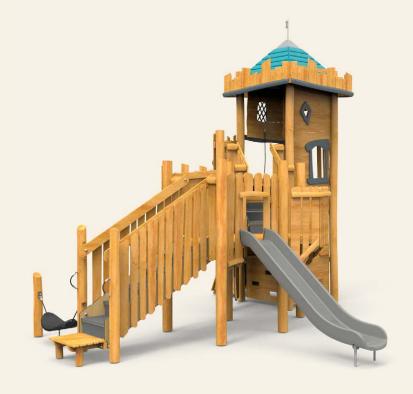

### PLAY TOWER WITH SLIDE & BANISTER BARS

#### PLAY TOWER WITH SLIDE

# NRO1019:

26'-4" x 26'-1" ~ 447 ft<sup>2</sup>