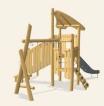

TUDIO

#### NRO421:



5+ (5-12)









**Contact KOMPAN for further information and proposals** 

KOMPAI

















#### PIRATE SHIP - MEDIUM BY KOMPAN DESIGN

#### NRO541:













#### **EXPLORER SHIP - X-LARGE BY KOMPAN DESIGN STUDIO**

#### NRO551:





#### NRO547:



For conceptual purposes only































## NRO1018:













### PLAY TOWER WITH SLIDE & BANISTER BARS



#### PLAY TOWER WITH SLIDE



# NRO1019:













26'-4" x 26'-1" ~ 447 ft<sup>2</sup>

#### NRO1020:







13'-8" 7'-3"



## PLAY TOWER WITH SLIDE & DESK





### PLAY TOWER WITH SLIDE & CURLY CLIMBER

# NRO1021:















26'-7" x 25'-7" ~ 461 ft<sup>2</sup>











NRO1022: 5+ (5-12) 5+ (5-10" 6'-4" 21'-7" x 34'-1" ~ 562 ft<sup>2</sup>





#### NRO1023:













31'-6" x 26'-1" ~ 604 ft²

### MULTI DECK PLAY TOWER WITH MONKEY BAR





#### NRO1024:



5+ (5-12)













30' x 31'-10" ~ 601 ft<sup>2</sup>





















#### NRO2007:











31'-8" × 34'-3" ~ 703 ft<sup>2</sup>

#### DOUBLE TOWER WITH DOUBLE SLIDE





### NRO1025:















28'-5" × 31'-3" ~ 606 ft²

### NRO2008:













## THE WITCH'S TOWER



#### **DOUBLE TOWER WITH SPIDER NET AND BRIDGE**



## NRO2009:



































# NRO409:















26'-10" x 21'-4" ~ 470 ft<sup>2</sup>















## NRO404:













# VILLAGE SHOP



### VILLAGE HOUSE





# NRO405:













17'-9" x 20'-8" ~ 305.7 ft<sup>2</sup>





















### OASIS SAND HUT WITH TABLE & SEAT



### NRO526:



2+ (2-5)







18'-4" x 16'-6" cm ~