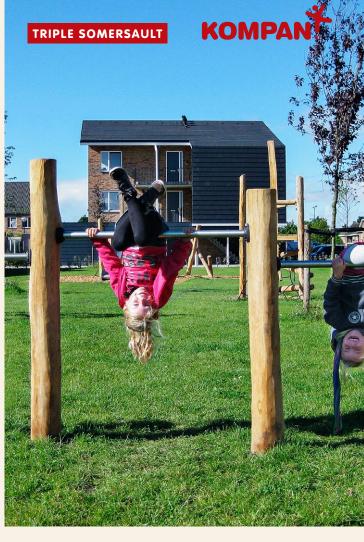

#### **PARKOUR**

Experiencing and discovering, organizing and performing, practicing and achieving, being there and being part of the scene, children experience all of this and more on the Organic Robinia parkour combinations.

Our varied line of equipment promotes independent discovery of abilities, strength, coordination and agility over various degrees of difficulty - here the world of varied activities becomes an urban jungle where little climbers can feel like real parkour runners.