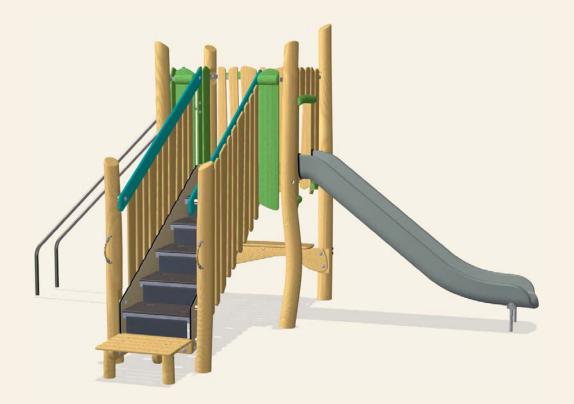

### PLAY TOWER WITH SLIDE & BANISTER BARS

#### PLAY TOWER WITH SLIDE

# NRO1019:

26'-4" x 26'-1" ~ 447 ft<sup>2</sup>