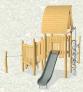

### NRO541:













#### **EXPLORER SHIP - X-LARGE BY KOMPAN DESIGN STUDIO**

#### NRO551:





#### NRO547:



For conceptual purposes only































## NRO1018:













### PLAY TOWER WITH SLIDE & BANISTER BARS



#### PLAY TOWER WITH SLIDE



# NRO1019:













26'-4" x 26'-1" ~ 447 ft<sup>2</sup>

#### NRO1020:







13'-8" 7'-3"



## PLAY TOWER WITH SLIDE & DESK





### PLAY TOWER WITH SLIDE & CURLY CLIMBER

# NRO1021:















26'-7" x 25'-7" ~ 461 ft<sup>2</sup>











NRO1022: 5+ (5-12) 5+ (5-10" 6'-4" 21'-7" x 34'-1" ~ 562 ft<sup>2</sup>





#### NRO1023:













31'-6" x 26'-1" ~ 604 ft²

### MULTI DECK PLAY TOWER WITH MONKEY BAR





#### NRO1024:



5+ (5-12)













30' x 31'-10" ~ 601 ft<sup>2</sup>





















#### NRO2007:











31'-8" × 34'-3" ~ 703 ft<sup>2</sup>

#### DOUBLE TOWER WITH DOUBLE SLIDE





### NRO1025:















28'-5" × 31'-3" ~ 606 ft²

### NRO2008:













## THE WITCH'S TOWER



#### **DOUBLE TOWER WITH SPIDER NET AND BRIDGE**



## NRO2009:



































# NRO409:















26'-10" x 21'-4" ~ 470 ft<sup>2</sup>















## NRO404:













# VILLAGE SHOP



### VILLAGE HOUSE





# NRO405:













17'-9" x 20'-8" ~ 305.7 ft<sup>2</sup>





















### OASIS SAND HUT WITH TABLE & SEAT



### NRO526:



2+ (2-5)







18'-4" x 16'-6" cm ~ 246 ft<sup>2</sup>

## OASIS SAND HUT WITH TWO TABLES





### NRO527:















18'-2" x 14'-4" cm ~ 213 ft<sup>2</sup>





















### NRO523:



6m (6m-4