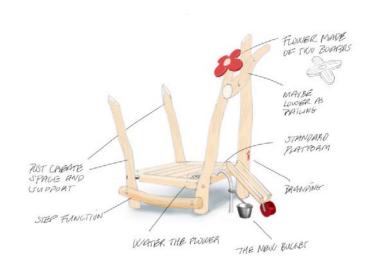

# **ROBINIA SAND & WATER PLAY**

In 2017, KOMPAN will be adding a number of new structures to its Robinia portfolio that are designed specifically for children's sand and water play. The structures feature cranes, water-mills and other tools that children can use in their exploration of the world through the magic of sand and water.

Children love playing with sand and water. These two highly tactile ingredients are great working materials for the young creative mind, and contribute to children's early learning, experimentation and understanding of the world. When they play with sand and water, children develop their motor skills, they learn to interact in groups, and their ability to concentrate grows. In short, sand and water play is great for children's development.

KOMPAN takes children's development very seriously, and our new line of sand and water products are designed to enhance children's play experiences to the max! The structures come equipped with a variety of fun tools such as cranes, strainers and water mills, all of which give children the things they need to explore and investigate even more.