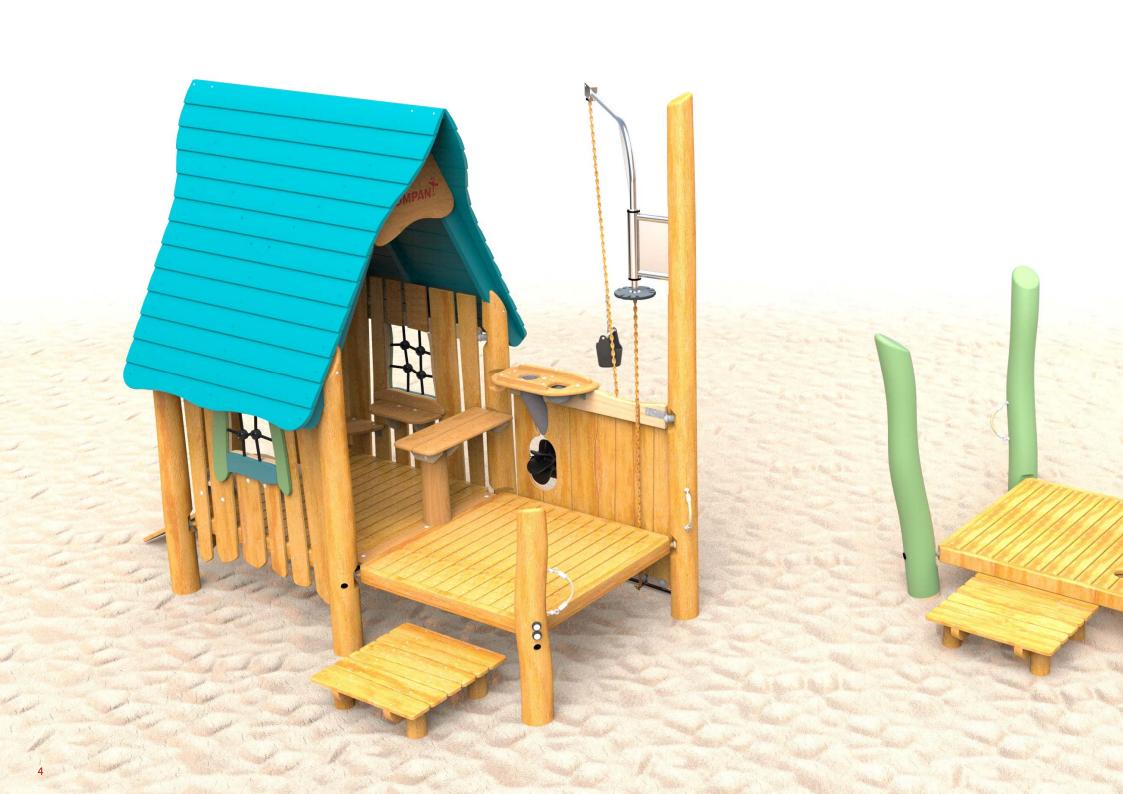

### OASIS SAND HUT WITH TABLE & SEAT

### NRO526:

2+ (2-5)

18'-4" x 16'-6" cm ~ 246 ft<sup>2</sup>