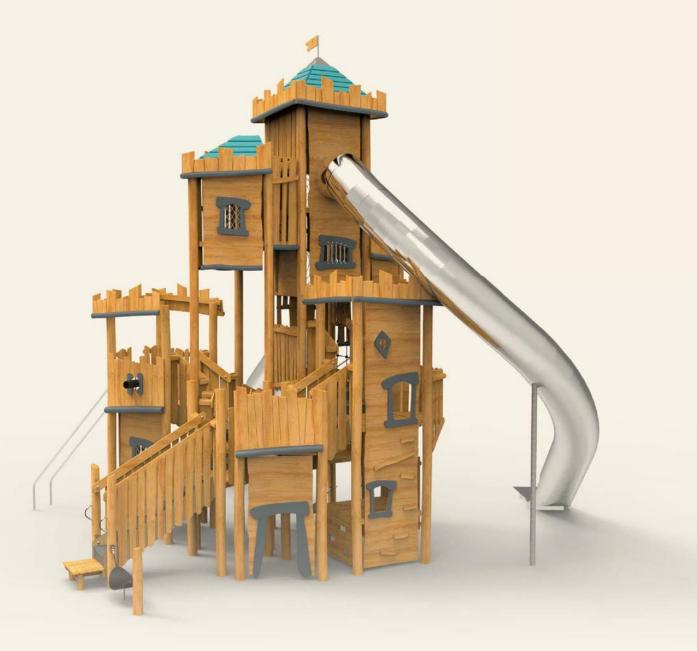

#### TALL CASTLE, MEDIUM BY KOMPAN DESIGN STUDIO

Contact KOMPAN for further information and proposals

#### NRO427:

5+ (5-12)

1615 ft²

**Contact KOMPAN for further information and proposals** 