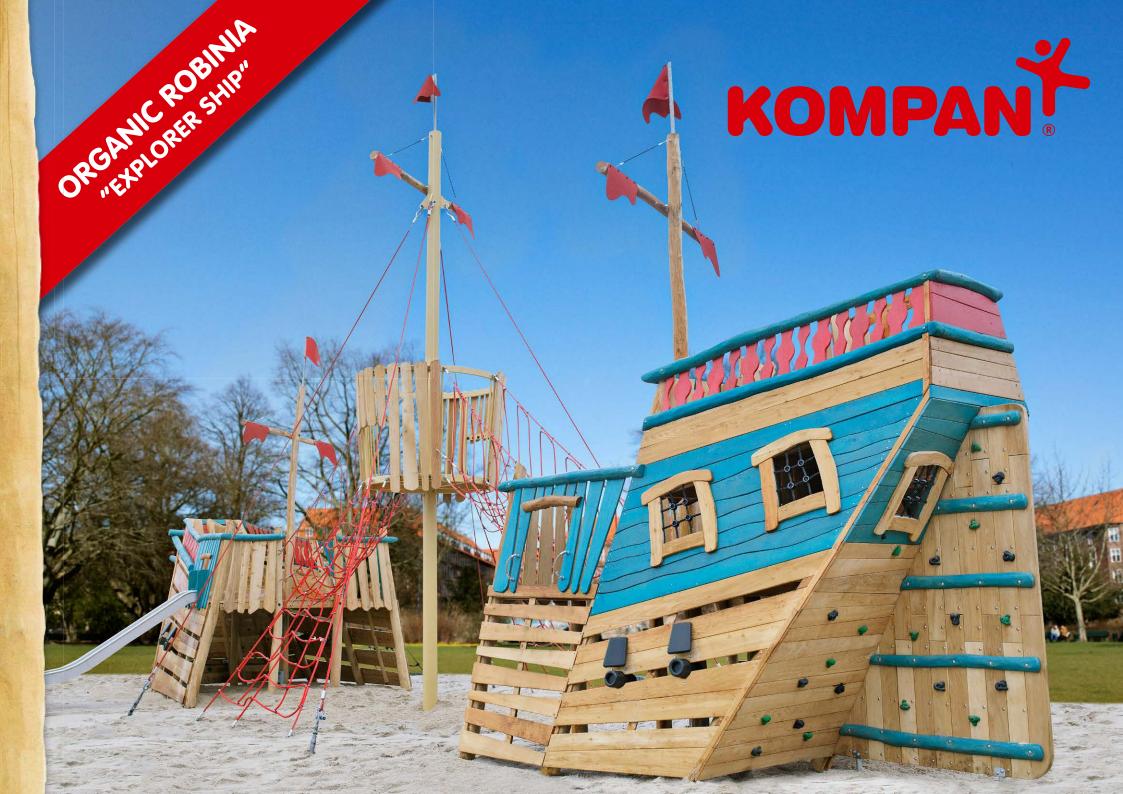

# **ROBINIA SAND & WATER PLAY**

In 2017, KOMPAN will be adding a number of new structures to its Robinia portfolio that are designed specifically for children's sand and water play. The structures feature cranes, water-mills and other tools that children can use in their exploration of the world through the magic of sand and water.

Children love playing with sand and water. These two highly tactile ingredients are great working materials for the young creative mind, and contribute to children's early learning, experimentation and understanding of the world. When they play with sand and water, children develop their motor skills, they learn to interact in groups, and their ability to concentrate grows. In short, sand and water play is great for children's development.

KOMPAN ta