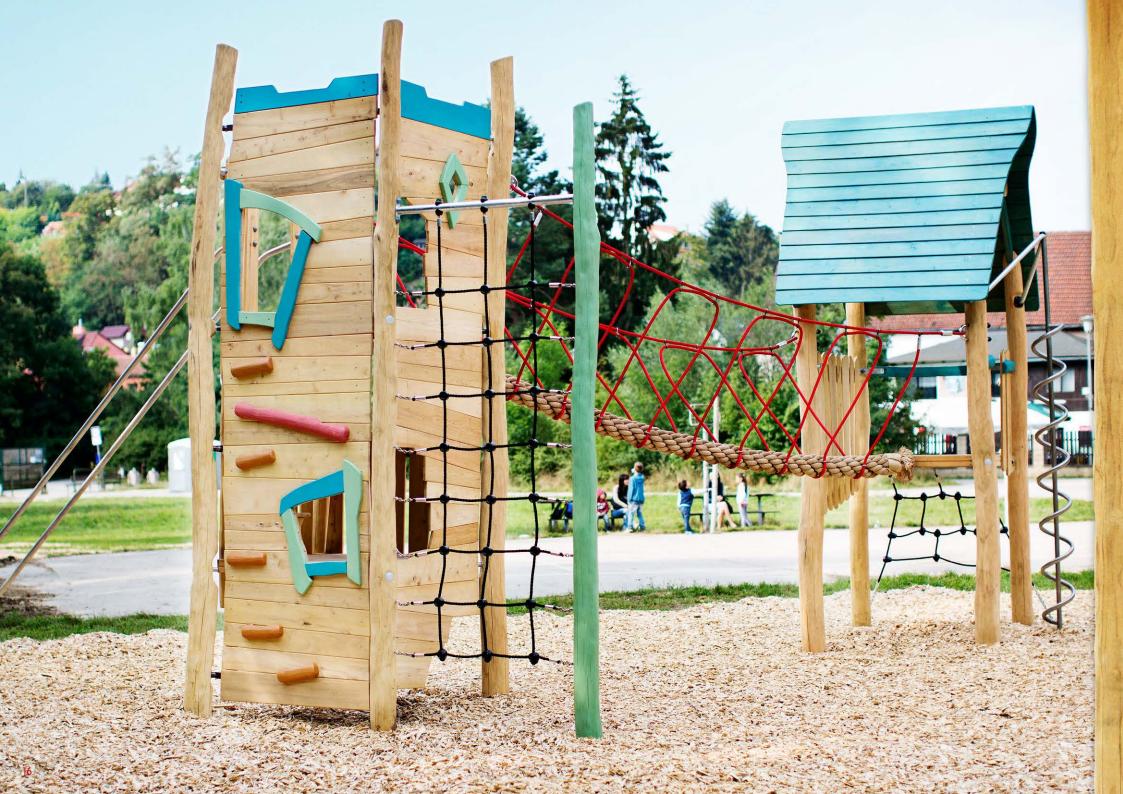

#### **PARKOUR**

Experiencing and discovering, organizing and performing, practicing and achieving, being there and being part of the scene, children experience all of this and more on the Organic Robinia parkour combinations.

Our varied line of equipment promotes independent discovery of abilities, strength, coordination and agility over various degrees of difficulty - here the world of varied activities becomes an urban jungle where little climbers can feel like real parkour runners.

### ROPE BRIDGE