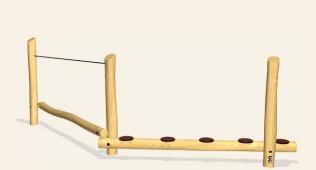

#### TRIPLE BALANCE BEAM

# NRO804:

2'-0" 2'-0" 19'-7" × 36'-8" ~ 465 ft<sup>2</sup>