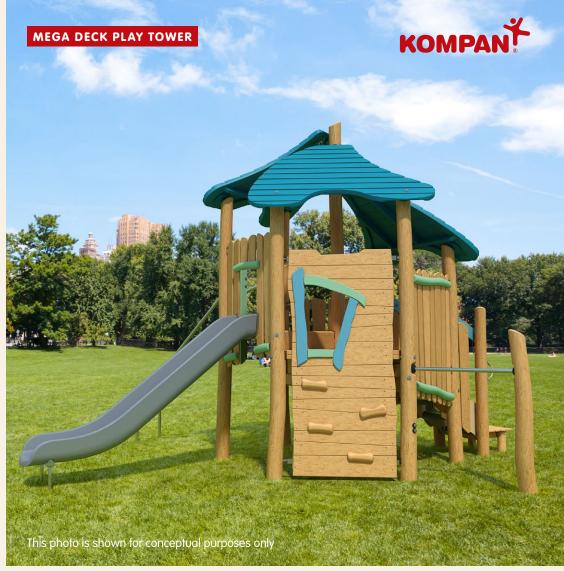

### MULTI DECK PLAY TOWER WITH MONKEY BAR

#### NRO1024:

5+ (5-12)

30' x 31'-10" ~ 601 ft<sup>2</sup>