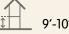

18:













### PLAY TOWER WITH SLIDE & BANISTER BARS



#### PLAY TOWER WITH SLIDE



# NRO1019:













26'-4" x 26'-1" ~ 447 ft<sup>2</sup>

#### NRO1020:







13'-8" 7'-3"



## PLAY TOWER WITH SLIDE & DESK





### PLAY TOWER WITH SLIDE & CURLY CLIMBER

# NRO1021:















26'-7" x 25'-7" ~ 461 ft<sup>2</sup>











NRO1022: 5+ (5-12) 5+ (5-10" 6'-4" 21'-7" x 34'-1" ~ 562 ft<sup>2</sup>





#### NRO1023:













31'-6" x 26'-1" ~ 604 ft²

### MULTI DECK PLAY TOWER WITH MONKEY BAR





#### NRO1024:



5+ (5-12)













30' x 31'-10" ~ 601 ft<sup>2</sup>





















#### NRO2007:











31'-8" × 34'-3" ~ 703 ft<sup>2</sup>

#### DOUBLE TOWER WITH DOUBLE SLIDE





### NRO1025:















28'-5" × 31'-3" ~ 606 ft²

### NRO2008:













## THE WITCH'S TOWER



#### **DOUBLE TOWER WITH SPIDER NET AND BRIDGE**



## NRO2009:



































# NRO409:















26'-10" x 21'-4" ~ 470 ft<sup>2</sup>















## NRO404:













# VILLAGE SHOP



### VILLAGE HOUSE





# NRO405:













17'-9" x 20'-8" ~ 305.7 ft<sup>2</sup>





















### OASIS SAND HUT WITH TABLE & SEAT



### NRO526:



2+ (2-5)







18'-4" x 16'-6" cm ~ 246 ft<sup>2</sup>

## OASIS SAND HUT WITH TWO TABLES





### NRO527:















18'-2" x 14'-4" cm ~ 213 ft<sup>2</sup>





















### NRO523:



6m (6m-4) 5<sup>+</sup>













### TODDLER OASIS WITH SAND DESK





## NRO529:















27'-1" x 16'-8" cm ~ 380 ft<sup>2</sup>



















# OASIS SANDWORKS



## NRO534: