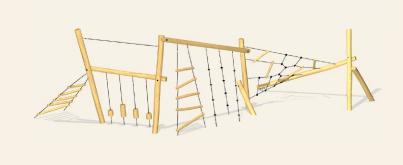

ges risk-taking, popular with girls and boys and supports social play.



NRO911-39'-3/8": NRO911-47'-1/4":





















#### **DOUBLE SWING COMBINATION** WITH BIRD'S NEST 39'-3/8"



# NRO910:















#### TWO SEAT SWING





#### NRO912:













#### **PARKOUR**

Experiencing and discovering, organizing and performing, practicing and achieving, being there and being part of the scene, children experience all of this and more on the Organic Robinia parkour combinations.

Our varied line of equipment promotes independent discovery of abilities, strength, coordination and agility over various degrees of difficulty - here the world of varied activities becomes an urban jungle where little climbers can feel like real parkour runners.









































# NRO856:

































# NRO854:

















44'-9" x 27'-3" ~ 758.9 ft²



















# NRO813:











20'-10" x 22'-2" ~ 389.7 ft<sup>2</sup>





# NRO812:



5+ (5-12)









16'-7" x 18'-11" ~ 251.9 ft<sup>2</sup>

#### NRO829:



5+ (5-12)











13'-6" x 19'-7" ~ 221.7 ft<sup>2</sup>



#### NRO820:

















# NRO802:













12'-6" x 22'-2" ~ 247.6 ft²

# NRO803:















#### TRIPLE BALANCE BEAM



# NRO804:















2'-0" 2'-0" 19'-7" × 36'-8" ~ 465 ft<sup>2</sup>

#### SINGLE SOMERSAULT









#### NRO807:













12'-6" x 16'-2" ~ 171.1 ft<sup>2</sup>



#### NRO808:

















14'-3" x 19'-4" ~ 213.1 ft<sup>2</sup>





#### NRO809:















14'-3" x 23' ~ 258.3 ft<sup>2</sup>



### ROPE BRI