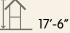

1018:













### PLAY TOWER WITH SLIDE & BANISTER BARS



#### PLAY TOWER WITH SLIDE



# NRO1019:













26'-4" x 26'-1" ~ 447 ft<sup>2</sup>

#### NRO1020:







13'-8" 7'-3"



## PLAY TOWER WITH SLIDE & DESK





### PLAY TOWER WITH SLIDE & CURLY CLIMBER

# NRO1021:















26'-7" x 25'-7" ~ 461 ft<sup>2</sup>











NRO1022: 5+ (5-12) 5+ (5-10" 6'-4" 21'-7" x 34'-1" ~ 562 ft<sup>2</sup>





#### NRO1023:













31'-6" x 26'-1" ~ 604 ft²

### MULTI DECK PLAY TOWER WITH MONKEY BAR





#### NRO1024:



5+ (5-12)













30' x 31'-10" ~ 601 ft<sup>2</sup>





















#### NRO2007:











31'-8" × 34'-3" ~ 703 ft<sup>2</sup>

#### DOUBLE TOWER WITH DOUBLE SLIDE





### NRO1025:















28'-5" × 31'-3" ~ 606 ft²

### NRO2008:













## THE WITCH'S TOWER



#### **DOUBLE TOWER WITH SPIDER NET AND BRIDGE**



## NRO2009:



































# NRO409:















26'-10" x 21'-4" ~ 470 ft<sup>2</sup>















## NRO404:













# VILLAGE SHOP



### VILLAGE HOUSE





# NRO405:













17'-9" x 20'-8" ~ 305.7 ft<sup>2</sup>





















### OASIS SAND HUT WITH TABLE & SEAT



### NRO526:



2+ (2-5)







18'-4" x 16'-6" cm ~ 246 ft<sup>2</sup>

## OASIS SAND HUT WITH TWO TABLES





### NRO527:















18'-2" x 14'-4" cm ~ 213 ft<sup>2</sup>





















### NRO523:



6m (6m-4) 5<sup>+</sup>













### TODDLER OASIS WITH SAND DESK





## NRO529:















27'-1" x 16'-8" cm ~ 380 ft<sup>2</sup>



















# OASIS SANDWORKS



## NRO534: