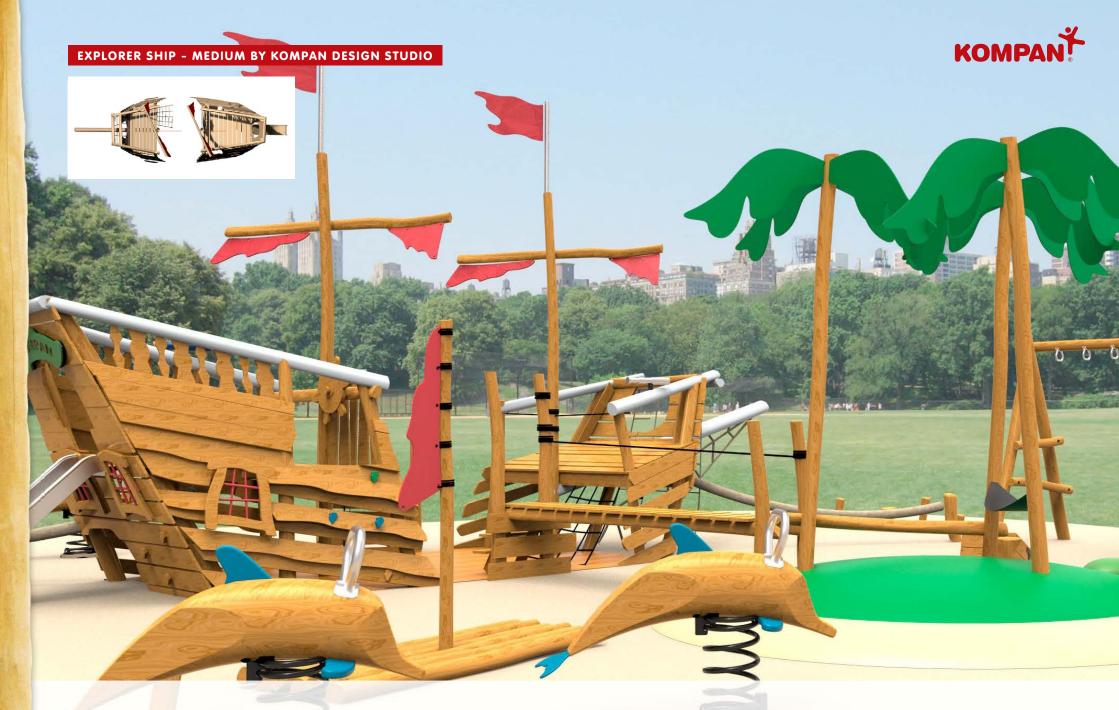

is is a colorful option for a unique play solution. This color combination, designed by KOMPAN, emphasizes certain components like steps & window frames. The color composition also strengthens the ORGANIC ROBINIA FAMILY concept with a uniform appearance.























#### TALL CASTLE, MEDIUM BY KOMPAN DESIGN STUDIO



Contact KOMPAN for further information and proposals





#### NRO427:



5+ (5-12)







1615 ft²



**Contact KOMPAN for further information and proposals** 



#### NRO423:



5+ (5-12)









#### CASTLE, MEDIUM BY KOMPAN DESIGN STUDIO





#### CASTLE, SMALL BY KOMPAN DESIGN STUDIO

#### NRO421:



5+ (5-12)









**Contact KOMPAN for further information and proposals** 

KOMPAI

















#### PIRATE SHIP - MEDIUM BY KOMPAN DESIGN

#### NRO541:













#### **EXPLORER SHIP - X-LARGE BY KOMPAN DESIGN STUDIO**

#### NRO551:





#### NRO547:



For conceptual purposes only































## NRO1018:













### PLAY TOWER WITH SLIDE & BANISTER BARS



#### PLAY TOWER WITH SLIDE



# NRO1019:













26'-4" x 26'-1" ~ 447 ft<sup>2</sup>

#### NRO1020:







13'-8" 7'-3"



## PLAY TOWER WITH SLIDE & DESK





### PLAY TOWER WITH SLIDE & CURLY CLIMBER

# NRO1021:















26'-7" x 25'-7" ~ 461 ft<sup>2</sup>











NRO1022: 5+ (5-12) 5+ (5-10" 6'-4" 21'-7" x 34'-1" ~ 562 ft<sup>2</sup>





#### NRO1023:













31'-6" x 26'-1" ~ 604 ft²

### MULTI DECK PLAY TOWER WITH MONKEY BAR





#### NRO1024:



5+ (5-12)













30' x 31'-10" ~ 601 ft<sup>2</sup>





















#### NRO200