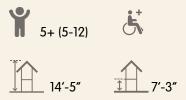

er information and proposals** 



#### NRO423:



5+ (5-12)









#### CASTLE, MEDIUM BY KOMPAN DESIGN STUDIO





#### CASTLE, SMALL BY KOMPAN DESIGN STUDIO

#### NRO421:



5+ (5-12)









**Contact KOMPAN for further information and proposals** 

KOMPAI

















#### PIRATE SHIP - MEDIUM BY KOMPAN DESIGN

#### NRO541:













#### **EXPLORER SHIP - X-LARGE BY KOMPAN DESIGN STUDIO**

#### NRO551:





#### NRO547:



For conceptual purposes only































## NRO1018:













### PLAY TOWER WITH SLIDE & BANISTER BARS



#### PLAY TOWER WITH SLIDE



# NRO1019:













26'-4" x 26'-1" ~ 447 ft<sup>2</sup>

#### NRO1020:







13'-8" 7'-3"



## PLAY TOWER WITH SLIDE & DESK





### PLAY TOWER WITH SLIDE & CURLY CLIMBER

# NRO1021:















26'-7" x 25'-7" ~ 461 ft<sup>2</sup>











NRO1022: 5+ (5-12) 5+ (5-10" 6'-4" 21'-7" x 34'-1" ~ 562 ft<sup>2</sup>





#### NRO1023:













31'-6" x 26'-1" ~ 604 ft²

### MULTI DECK PLAY TOWER WITH MONKEY BAR





#### NRO1024:



5+ (5-12)













30' x 31'-10" ~ 601 ft<sup>2</sup>





















#### NRO2007:











31'-8" × 34'-3" ~ 703 ft<sup>2</sup>

#### DOUBLE TOWER WITH DOUBLE SLIDE





### NRO1025:















28'-5" × 31'-3" ~ 606 ft²

### NRO2008:













## THE WITCH'S TOWER



#### **DOUBLE TOWER WITH SPIDER NET AND BRIDGE**



## NRO2009:



































# NRO409:















26'-10" x 21'-4" ~ 470 ft<sup>2</sup>















## NRO404:













# VILLAGE SHOP



### VILLAGE HOUSE





# NRO405: