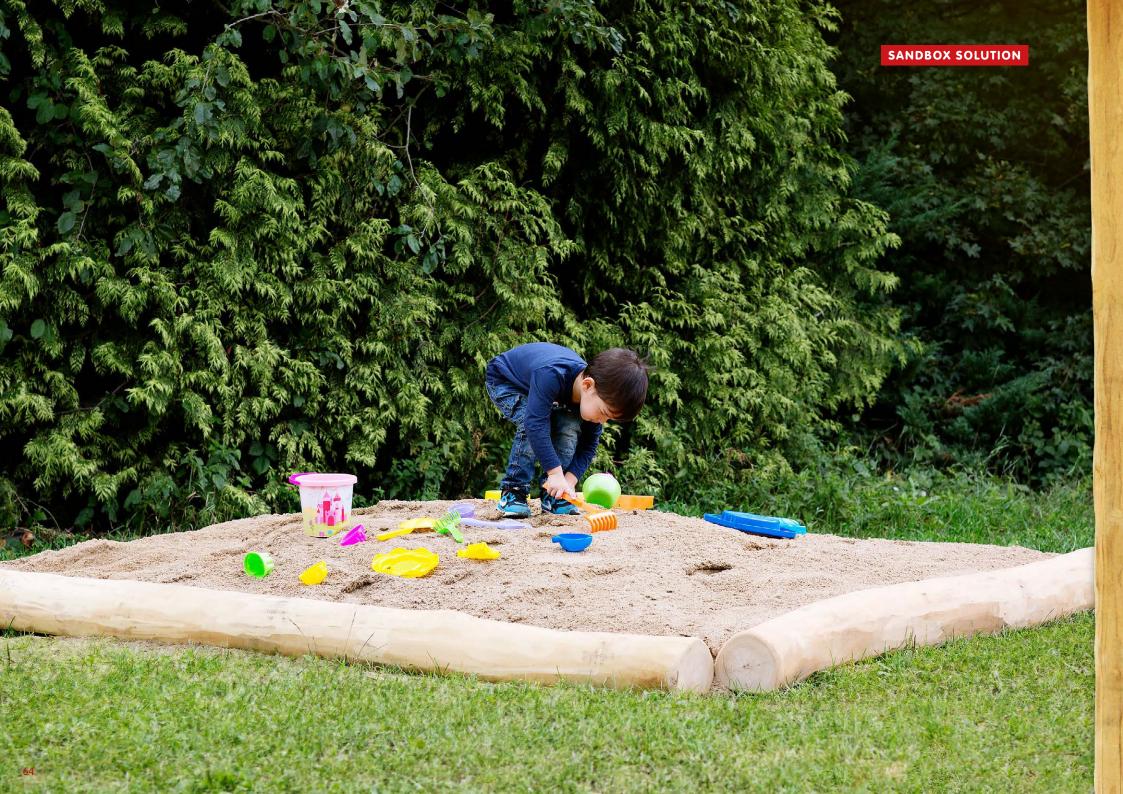

# **ROBINIA SAND & WATER PLAY**

In 2017, KOMPAN will be adding a number of new structures to its Robinia portfolio that are designed specifically for children's sand and water play. The structures feature cranes, water-mills and other tools that children can use in their exploration of the world through the magic of sand and water.

Children love playing with sand and water. These two highly tactile ingredients are great working materials for the young creative mind, and contribute to children's early learning, experimentation and understanding of the world. When they play with sand and water, children develop their motor skills, they learn to interact in groups, and their ability to concentrate grows. In short, sand and water play is great for children's development.

KOMPAN takes children's development very seriously, and our new line of sand and water products are designed to enhance children's play experiences to the max! The structures come equipped with a variety of fun tools such as cranes, strainers and water mills, all of which give children the things they need to explore and investigate even more.