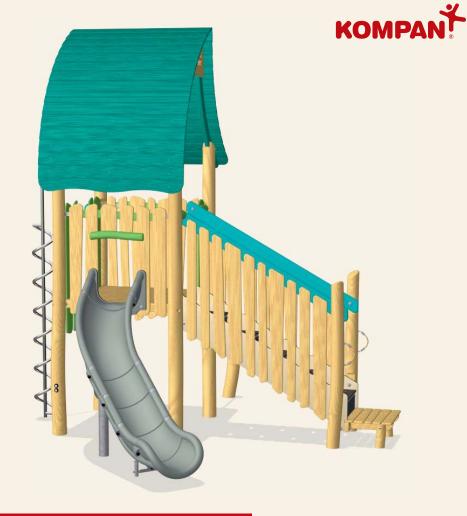

### PLAY TOWER WITH SLIDE & BANISTER BARS

#### PLAY TOWER WITH SLIDE

# NRO1019:

26'-4" x 26'-1" ~ 447 ft<sup>2</sup>