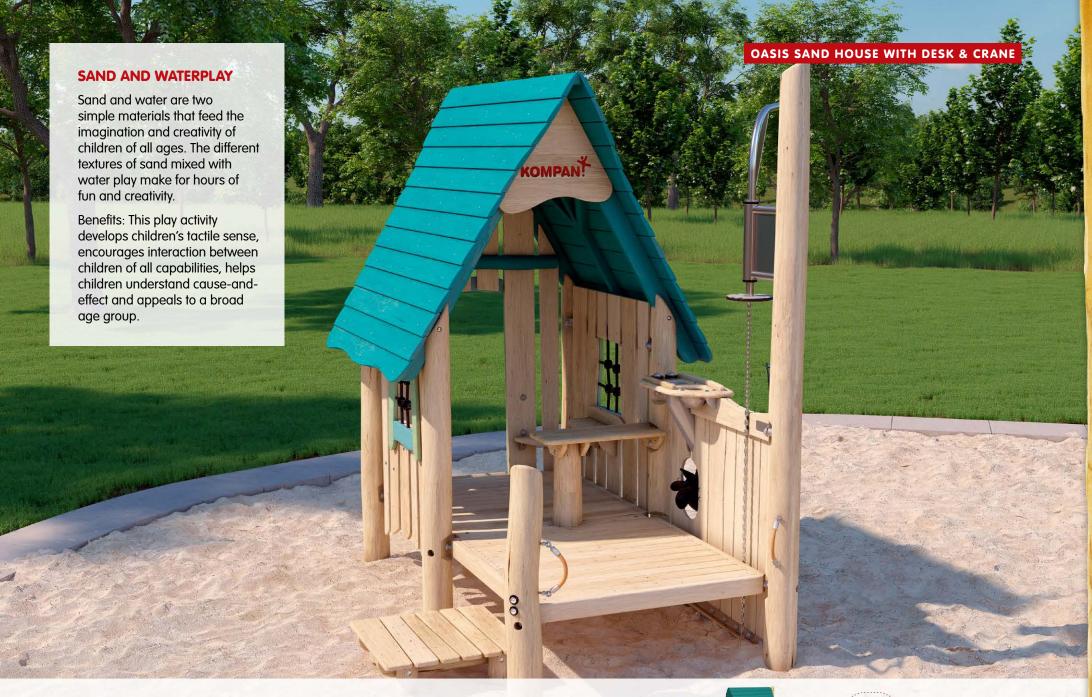

# **ROBINIA SAND & WATER PLAY**

In 2017, KOMPAN will be adding a number of new structures to its Robinia portfolio that are designed specifically for children's sand and water play. The structures feature cranes, water-mills and other tools that children can use in their exploration of the world through the magic of sand and water.

Children love playing with sand and water. These two highly tactile ingredients are great working materials for the young creative mind, and contribute to children's early learning, experimentation and understanding of the world. When they play with sand and water, children develop their motor skills, they learn to interact in groups, and their ability to concentrate grows. In short, sand and water play is great for children's development.

KOMPAN takes children's development very seriously, and our new line of sand and water products are designed to enhance children's play experiences to the max! The structures come equipped with a variety of fun tools such as cranes, strainers and water mills, all of which give children the things they need to explore and investigate even more.