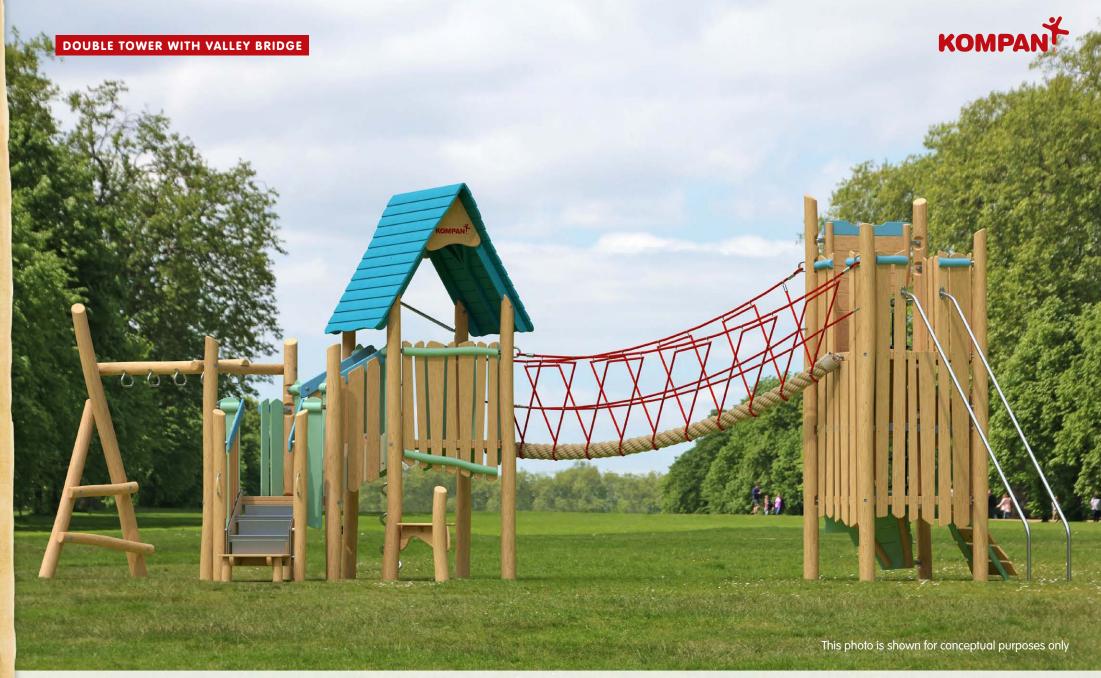

w frames. The color composition also strengthens the ORGANIC ROBINIA FAMILY concept with a uniform appearance.























#### TALL CASTLE, MEDIUM BY KOMPAN DESIGN STUDIO



Contact KOMPAN for further information and proposals





#### NRO427:



5+ (5-12)







1615 ft²



**Contact KOMPAN for further information and proposals** 



#### NRO423:



5+ (5-12)









#### CASTLE, MEDIUM BY KOMPAN DESIGN STUDIO





#### CASTLE, SMALL BY KOMPAN DESIGN STUDIO

#### NRO421:



5+ (5-12)









**Contact KOMPAN for further information and proposals** 

KOMPAI

















#### PIRATE SHIP - MEDIUM BY KOMPAN DESIGN

#### NRO541:













#### **EXPLORER SHIP - X-LARGE BY KOMPAN DESIGN STUDIO**

#### NRO551:





#### NRO547:



For conceptual purposes only































## NRO1018:













### PLAY TOWER WITH SLIDE & BANISTER BARS



#### PLAY TOWER WITH SLIDE



# NRO1019:













26'-4" x 26'-1" ~ 447 ft<sup>2</sup>

#### NRO1020:







13'-8" 7'-3"



## PLAY TOWER WITH SLIDE & DESK





### PLAY TOWER WITH SLIDE & CURLY CLIMBER

# NRO1021:















26'-7" x 25'-7" ~ 461 ft<sup>2</sup>











NRO1022: 5+ (5-12) 5+ (5-10" 6'-4" 21'-7" x 34'-1" ~ 562 ft<sup>2</sup>





#### NRO1023:













31'-6" x 26'-1" ~ 604 ft²

### MULTI DECK PLAY TOWER WITH MONKEY BAR





#### NRO1024:



5+ (5-12)













30' x 31'-10" ~ 601 ft<sup>2</sup>





















#### NRO2007:











31'-8" × 34'-3" ~ 703 ft<sup>2</sup>

#### DOUBLE TOWER WITH DOUBLE SLIDE





### NRO1025:















28'-5" × 31'-3" ~ 606 f