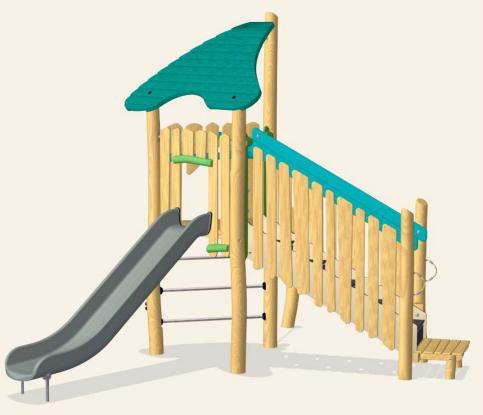

#### TALL CASTLE, MEDIUM BY KOMPAN DESIGN STUDIO



Contact KOMPAN for further information and proposals





#### NRO427:



5+ (5-12)







1615 ft²



**Contact KOMPAN for further information and proposals** 



#### NRO423:



5+ (5-12)









#### CASTLE, MEDIUM BY KOMPAN DESIGN STUDIO





#### CASTLE, SMALL BY KOMPAN DESIGN STUDIO

#### NRO421:



5+ (5-12)









**Contact KOMPAN for further information and proposals** 

KOMPAI

















#### PIRATE SHIP - MEDIUM BY KOMPAN DESIGN

#### NRO541:













#### **EXPLORER SHIP - X-LARGE BY KOMPAN DESIGN STUDIO**

#### NRO551:





#### NRO547:



For conceptual purposes only































## NRO1018:













### PLAY TOWER WITH SLIDE & BANISTER BARS



#### PLAY TOWER WITH SLIDE



# NRO1019:













26'-4" x 26'-1" ~ 447 ft<sup>2</sup>

#### NRO1020:







13'-8" 7'-3"



## PLAY TOWER WITH SLIDE & DESK





### PLAY TOWER WITH SLIDE & CURLY CLIMBER

# NRO1021:















26'-7" x 25'-7" ~ 461 ft<sup>2</sup>











NRO1022: 5+ (5-12) 5+ (5-10" 6'-4" 21'-7" x 34'-1" ~ 562 ft<sup>2</sup>





#### NRO1023:













31'-6" x 26'-1" ~ 604 ft²

### MULTI DECK PLAY TOWER WITH MONKEY BAR





#### NRO1024:



5+ (5-12)













30' x 31'-10" ~ 601 ft<sup>2</sup>





















#### NRO2007:











31'-8" × 34'-3" ~ 703 ft<sup>2</sup>

#### DOUBLE TOWER WITH DOUBLE SLIDE





### NRO1025:















28'-5" × 31'-3" ~ 606 ft²

### NRO2008:













## THE WITCH'S TOWER



#### **DOUBLE TOWER WITH SPIDER NET AND BRIDGE**



## NRO2009