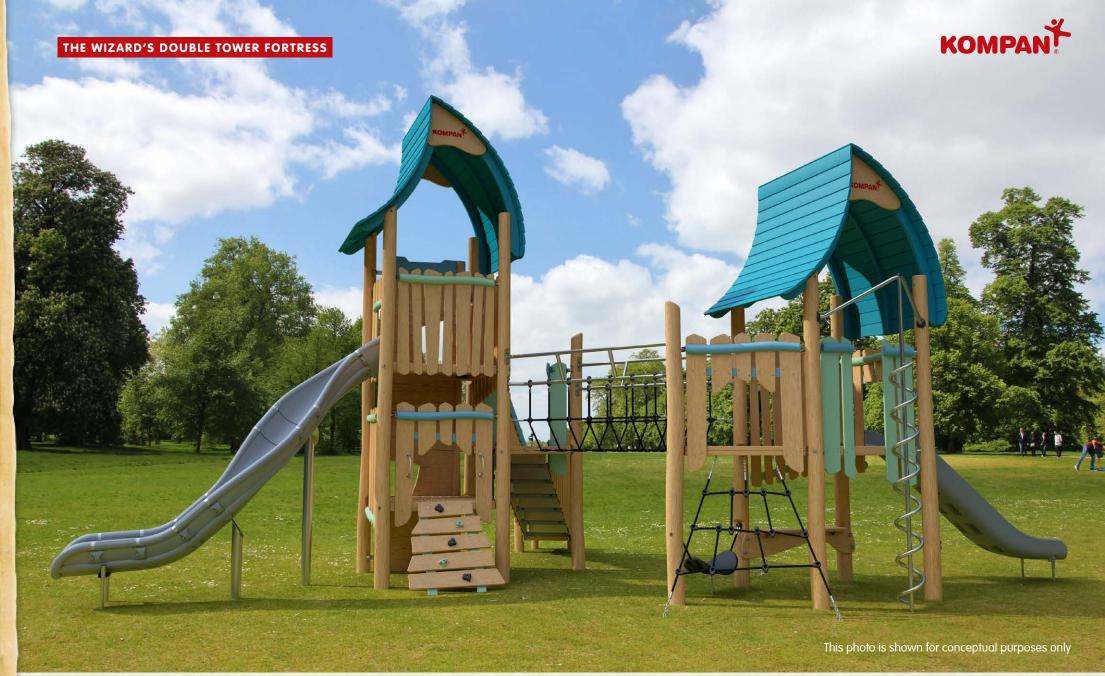

## THE WITCH'S TOWER

#### **DOUBLE TOWER WITH SPIDER NET AND BRIDGE**

## NRO2009: