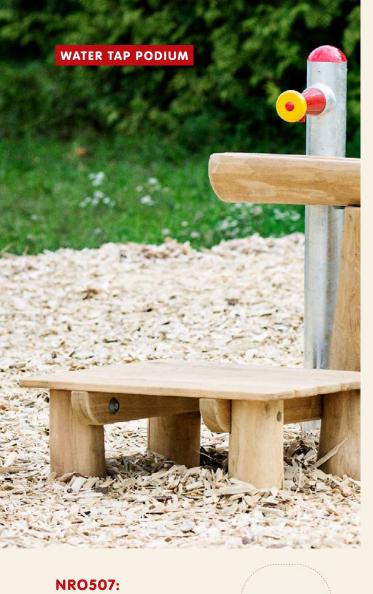

ft<sup>2</sup>





















### OASIS SAND HUT WITH TABLE & SEAT



### NRO526:



2+ (2-5)







18'-4" x 16'-6" cm ~ 246 ft<sup>2</sup>

## OASIS SAND HUT WITH TWO TABLES





### NRO527:















18'-2" x 14'-4" cm ~ 213 ft<sup>2</sup>





















### NRO523:



6m (6m-4) 5<sup>+</sup>













### TODDLER OASIS WITH SAND DESK





## NRO529:















27'-1" x 16'-8" cm ~ 380 ft<sup>2</sup>



















# OASIS SANDWORKS



## NRO534:











23'-3" x 20'-10" cm ~ 406 ft<sup>2</sup>

# OASIS CREATOR





## NRO533:



2+ (2-10)













17'-9" x 22'-10" cm ~ 319 ft<sup>2</sup>





#### NRO506:















# SPLASH TABLE





## WATER SEESAW WITH 2 SPLASH TABLES

### NRO509:

















3'-6" 25'-3" x 16'-6" ~ 370.3 ft<sup>2</sup>





















14'-4" x 14'-4" ~ 172.2 ft<sup>2</sup>





# NRO504:













# NRO505:















12'-7" x 18'-7" ~ x ft<sup>2</sup>



WATER CHANNEL









# NRO510:















14' x 16'-9" ~ - 193,7 ft<sup>2</sup>





## NRO524:













18'-4" x 18'-4" ~ - 264 ft²









# M59305:











7'-4" x 7'-7" ~ - ft<sup>2</sup>







EDGING (PER 2 METER)

SAND PIT (PER 1 METER)

















## NRO502:





### NRO503:



6mo-5y





## NRO501:



6mo-5y







## NRO113:















## NRO116:















13'-7" x 14'-6" ~ 167.9 ft<sup>2</sup>

## **NRO111:**













## NRO112:











13'-7" × 14'-4" ~ 163.6 ft²

## NRO101:















14'-9" x 13'-5" ~ 156 ft²





# NRO102:













14'-11" x 13'-1" ~ 156.1 ft<sup>2</sup>