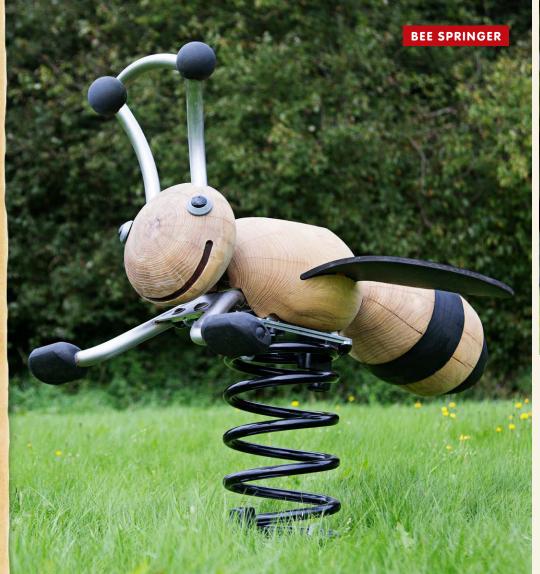

ft<sup>2</sup>

# OASIS CREATOR





## NRO533:



2+ (2-10)













17'-9" x 22'-10" cm ~ 319 ft<sup>2</sup>





#### NRO506:















# SPLASH TABLE





## WATER SEESAW WITH 2 SPLASH TABLES

### NRO509:

















3'-6" 25'-3" x 16'-6" ~ 370.3 ft<sup>2</sup>





















14'-4" x 14'-4" ~ 172.2 ft<sup>2</sup>





# NRO504:













# NRO505:















12'-7" x 18'-7" ~ x ft<sup>2</sup>



WATER CHANNEL









# NRO510:















14' x 16'-9" ~ - 193,7 ft<sup>2</sup>





## NRO524:













18'-4" x 18'-4" ~ - 264 ft²









# M59305:











7'-4" x 7'-7" ~ - ft<sup>2</sup>







EDGING (PER 2 METER)

SAND PIT (PER 1 METER)

















## NRO502:





### NRO503:



6mo-5y





## NRO501:



6mo-5y







## NRO113:















## NRO116:















13'-7" x 14'-6" ~ 167.9 ft<sup>2</sup>

## **NRO111:**













## NRO112:











13'-7" × 14'-4" ~ 163.6 ft²

## NRO101:















14'-9" x 13'-5" ~ 156 ft²





# NRO102:













14'-11" x 13'-1" ~ 156.1 ft<sup>2</sup>



















#### **MULTI SPRINGER**



## NRO106:























# ENTRY SEESAW FOR 4 PEOPLE







## NRO104:

















16'-9" x 17' ~ 223.9 ft<sup>2</sup>

















#### NRO210:



















# NRO211:





























# NRO214:



#### BIRD'S NEST SWING 39'-3/8" / 47'-1/4"

#### **SWINGS**

An all-time favorite for everyone. Swings are a popular choice for any playground setting. Our swings come in various designs to accommodate children of all ages and abilities.

**Benefits:*