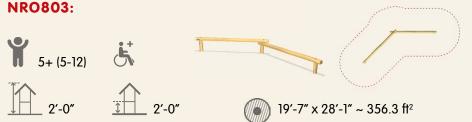

s and more on the Organic Robinia parkour combinations.

Our varied line of equipment promotes independent discovery of abilities, strength, coordination and agility over various degrees of difficulty - here the world of varied activities becomes an urban jungle where little climbers can feel like real parkour runners.









































# NRO856:

































# NRO854:

















44'-9" x 27'-3" ~ 758.9 ft²



















# NRO813:











20'-10" x 22'-2" ~ 389.7 ft<sup>2</sup>





# NRO812:



5+ (5-12)









16'-7" x 18'-11" ~ 251.9 ft<sup>2</sup>

#### NRO829:



5+ (5-12)











13'-6" x 19'-7" ~ 221.7 ft<sup>2</sup>



#### NRO820:

















# NRO802:













12'-6" x 22'-2" ~ 247.6 ft²

# NRO803:















#### TRIPLE BALANCE BEAM



# NRO804:















2'-0" 2'-0" 19'-7" × 36'-8" ~ 465 ft<sup>2</sup>

#### SINGLE SOMERSAULT









#### NRO807:













12'-6" x 16'-2" ~ 171.1 ft<sup>2</sup>



#### NRO808:

















14'-3" x 19'-4" ~ 213.1 ft<sup>2</sup>





#### NRO809:















14'-3" x 23' ~ 258.3 ft<sup>2</sup>



### ROPE BRIDGE



#### NRO831:















16'-2" x 21'-5" ~ 314.3 ft²

# BALANCE NET





# NRO811:















13'-9" x 19'-4" ~ 215.3 ft<sup>2</sup>





#### SUNSHADE WITH FITTINGS











13'-1" x 13'-1" x 13'-1"

#### **RO00007:**

13'-1" x 13'-1"

#### RO00009:

3'-11" x 13'-1"





# CARING FOR YOUR ROBINIA PRODUCTS

Even the best Robinia wood in the world needs proper care...

#### **ROBINIA WOOD**

Robinia wood is ideal for desi