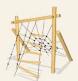

-3/8"



# NRO910:















#### TWO SEAT SWING





#### NRO912:













#### **PARKOUR**

Experiencing and discovering, organizing and performing, practicing and achieving, being there and being part of the scene, children experience all of this and more on the Organic Robinia parkour combinations.

Our varied line of equipment promotes independent discovery of abilities, strength, coordination and agility over various degrees of difficulty - here the world of varied activities becomes an urban jungle where little climbers can feel like real parkour runners.









































# NRO856:

































# NRO854:

















44'-9" x 27'-3" ~ 758.9 ft²



















# NRO813:











20'-10" x 22'-2" ~ 389.7 ft<sup>2</sup>





# NRO812:



5+ (5-12)









16'-7" x 18'-11" ~ 251.9 ft<sup>2</sup>

#### NRO829:



5+ (5-12)











13'-6" x 19'-7" ~ 221.7 ft<sup>2</sup>



#### NRO820:

















# NRO802:













12'-6" x 22'-2" ~ 247.6 ft²

# NRO803:















#### TRIPLE BALANCE BEAM



# NRO804:















2'-0" 2'-0" 19'-7" × 36'-8" ~ 465 ft<sup>2</sup>

#### SINGLE SOMERSAULT









#### NRO807:













12'-6" x 16'-2" ~ 171.1 ft<sup>2</sup>



#### NRO808:

















14'-3" x 19'-4" ~ 213.1 ft<sup>2</sup>





#### NRO809:















14'-3" x 23' ~ 258.3 ft<sup>2</sup>



### ROPE BRIDGE



#### NRO831:















16'-2" x 21'-5" ~ 314.3 ft²

# BALANCE NET





# NRO811:















13'-9" x 19'-4" ~ 215.3 ft<sup>2</sup>





#### SUNSHADE WITH FITTINGS