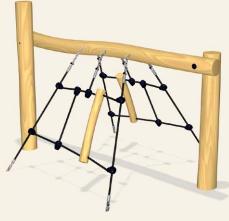

#### **DOUBLE SWING COMBINATION** WITH BIRD'S NEST 39'-3/8"



# NRO910:















#### TWO SEAT SWING





#### NRO912:













#### **PARKOUR**

Experiencing and discovering, organizing and performing, practicing and achieving, being there and being part of the scene, children experience all of this and more on the Organic Robinia parkour combinations.

Our varied line of equipment promotes independent discovery of abilities, strength, coordination and agility over various degrees of difficulty - here the world of varied activities becomes an urban jungle where little climbers can feel like real parkour runners.









































# NRO856:

































# NRO854:

















44'-9" x 27'-3" ~ 758.9 ft²



















# NRO813:











20'-10" x 22'-2" ~ 389.7 ft<sup>2</sup>





# NRO812:



5+ (5-12)









16'-7" x 18'-11" ~ 251.9 ft<sup>2</sup>

#### NRO829:



5+ (5-12)











13'-6" x 19'-7" ~ 221.7 ft<sup>2</sup>



#### NRO820:

















# NRO802:













12'-6" x 22'-2" ~ 247.6 ft²

# NRO803:















#### TRIPLE BALANCE BEAM



# NRO804:















2'-0" 2'-0" 19'-7" × 36'-8" ~ 465 ft<sup>2</sup>

#### SINGLE SOMERSAULT









#### NRO807:













12'-6" x 16'-2" ~ 171.1 ft<sup>2</sup>



#### NRO808:

















14'-3" x 19'-4" ~ 213.1 ft<sup>2</sup>





#### NRO809:















14'-3" x 23' ~ 258.3 ft<sup>2</sup>



### ROPE BRIDGE



#### NRO831:















16'-2" x 21'-5" ~ 314.3 ft²

# BALANCE NET





# NRO811:















13'-9