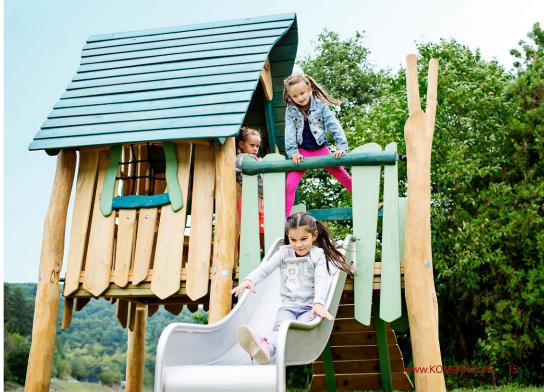

#### TALL CASTLE, MEDIUM BY KOMPAN DESIGN STUDIO

Contact KOMPAN for further information and proposals

#### NRO427:

5+ (5-12)

1615 ft²

**Contact KOMPAN for further information and proposals** 