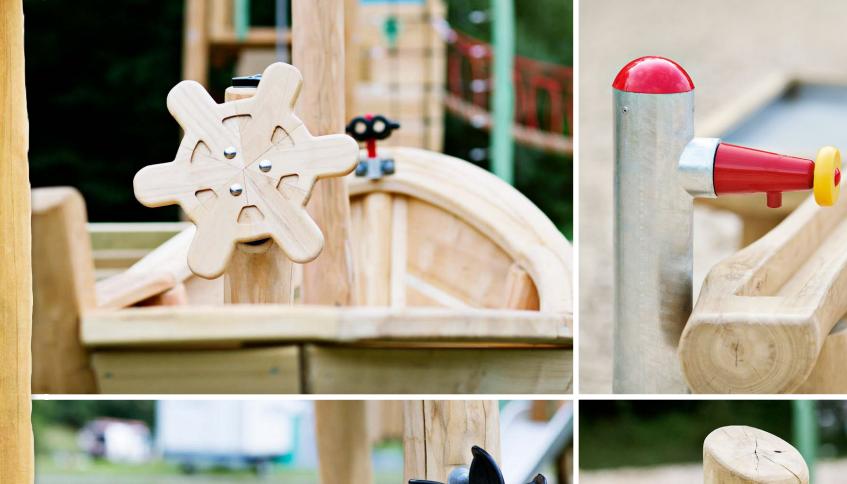

# **ROBINIA SAND & WATER PLAY**

In 2017, KOMPAN will be adding a number of new structures to its Robinia portfolio that are designed specifically for children's sand and water play. The structures feature cranes, water-mills and other tools that children can use in their exploration of the world through the magic of sand and water.

KOMPAN takes children's development very seriously, and our new line of sand and water products are designed to enhance children's play experiences to the max! The structures come equipped with a variety of fun tools such as cranes, strainers and water mills, all of which give children the things they need to explore and investigate even more.