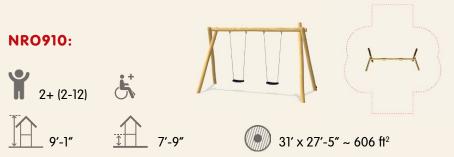

**MULTI SPRINGER**



## NRO106:























# ENTRY SEESAW FOR 4 PEOPLE







## NRO104:

















16'-9" x 17' ~ 223.9 ft<sup>2</sup>

















#### NRO210:



















# NRO211:





























# NRO214:



#### BIRD'S NEST SWING 39'-3/8" / 47'-1/4"

#### **SWINGS**

An all-time favorite for everyone. Swings are a popular choice for any playground setting. Our swings come in various designs to accommodate children of all ages and abilities.

**Benefits:** Develops a sense of balance and an understanding of cause-and-effect, encourages risk-taking, popular with girls and boys and supports social play.



NRO911-39'-3/8": NRO911-47'-1/4":





















#### **DOUBLE SWING COMBINATION** WITH BIRD'S NEST 39'-3/8"



# NRO910:















#### TWO SEAT SWING





#### NRO912:













#### **PARKOUR**

Experiencing and discovering, organizing and performing, practicing and achieving, being there and being part of the scene, children experience all of this and more on the Organic Robinia parkour combinations.

Our varied line of equipment promotes independent discovery of abilities, strength, coordination and agility over various degrees of difficulty - here the world of varied activities becomes an urban jungle where little climbers can feel like real parkour runners.









































# NRO856:

































# NRO854:

















44'-9" x 27'-3" ~ 758.9 ft²



















# NRO813:











20'-10" x 22'-2" ~ 389.7 ft<sup>2</sup>





# NRO812:



5+ (5-12)