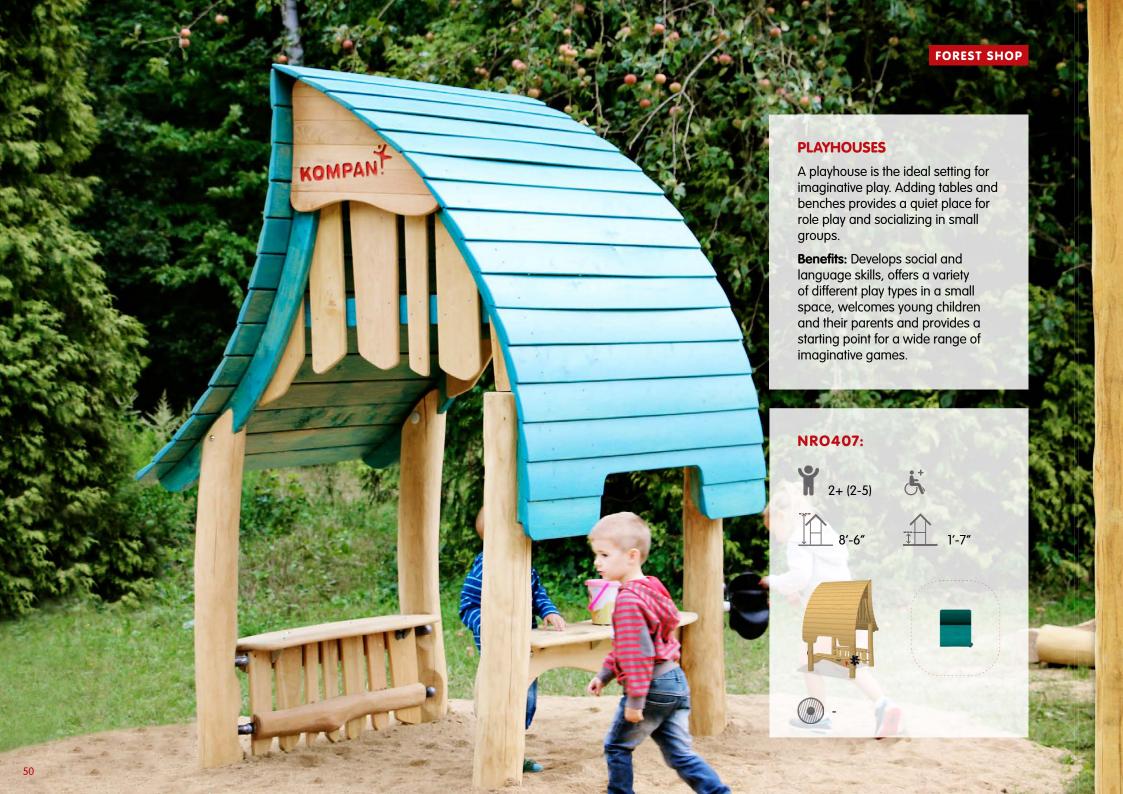

#### TALL CASTLE, MEDIUM BY KOMPAN DESIGN STUDIO

Contact KOMPAN for further information and proposals

#### NRO427:

5+ (5-12)

1615 ft²

**Contact KOMPAN for further information and proposals** 