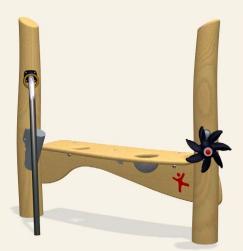

### OASIS SAND HUT WITH TABLE & SEAT

### NRO526:

2+ (2-5)

18'-4" x 16'-6" cm ~ 246 ft<sup>2</sup>