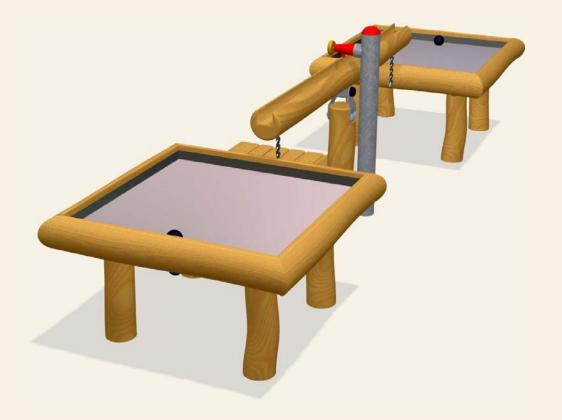

## WATER SEESAW WITH 2 SPLASH TABLES

### NRO509:

3'-6" 25'-3" x 16'-6" ~ 370.3 ft<sup>2</sup>

14'-4" x 14'-4" ~ 172.2 ft<sup>2</sup>