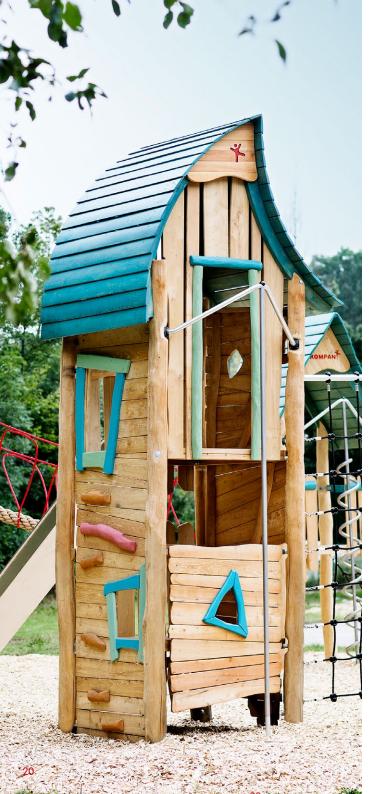

The strength, durability and flexibility of Robinia wood also make it particularly ideal for use in natural playgrounds. The beautiful grain structure, raw de-barked tree trunks and natural, homemade appearance demonstrate the allure of nature.

When combined with the natural appearance of KOMPAN ORGANIC ROBINIA wood, the characteristic organic shapes and curves of the playhouses and structures create an exceptional visual aesthetic.

Robinia wood doesn't grow straight; its winding shapes are perfect for creating unique play equipment that blends in perfectly with nature or brings nature to an urban setting. The new KOMPAN ORGANIC ROBINIA designs are based on nature's own organic shapes and the uniqueness of Robinia wood, giving visual and tactile authenticity to the playground.