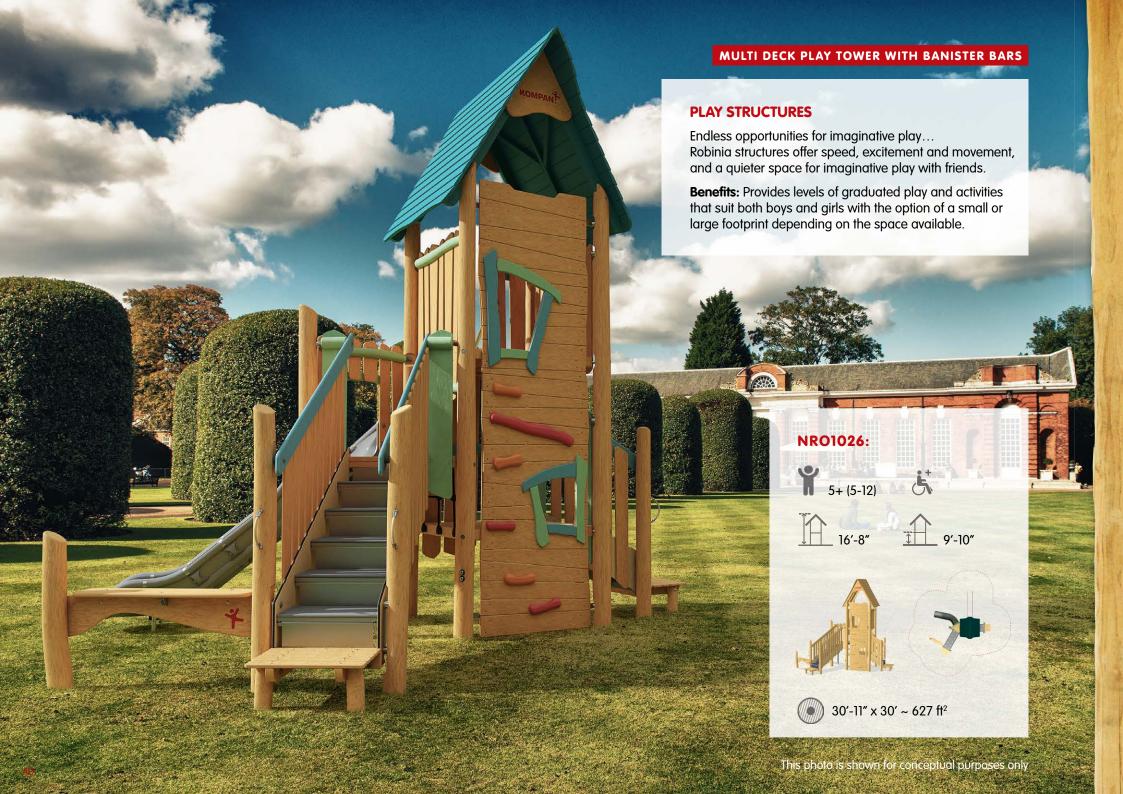

### PLAY TOWER WITH SLIDE & BANISTER BARS

#### NRO1024:

5+ (5-12)

30' x 31'-10" ~ 601 ft<sup>2</sup>