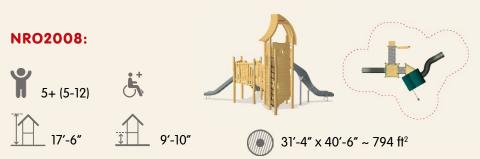

:













### PLAY TOWER WITH SLIDE & BANISTER BARS



#### PLAY TOWER WITH SLIDE



# NRO1019:













26'-4" x 26'-1" ~ 447 ft<sup>2</sup>

#### NRO1020:







13'-8" 7'-3"



## PLAY TOWER WITH SLIDE & DESK





### PLAY TOWER WITH SLIDE & CURLY CLIMBER

# NRO1021:















26'-7" x 25'-7" ~ 461 ft<sup>2</sup>











NRO1022: 5+ (5-12) 5+ (5-10" 6'-4" 21'-7" x 34'-1" ~ 562 ft<sup>2</sup>





#### NRO1023:













31'-6" x 26'-1" ~ 604 ft²

### MULTI DECK PLAY TOWER WITH MONKEY BAR





#### NRO1024:



5+ (5-12)













30' x 31'-10" ~ 601 ft<sup>2</sup>





















#### NRO2007:











31'-8" × 34'-3" ~ 703 ft<sup>2</sup>

#### DOUBLE TOWER WITH DOUBLE SLIDE





### NRO1025:















28'-5" × 31'-3" ~ 606 ft²

### NRO2008:













## THE WITCH'S TOWER



#### **DOUBLE TOWER WITH SPIDER NET AND BRIDGE**



## NRO2009:



































# NRO409:















26'-10" x 21'-4" ~ 470 ft<sup>2</sup>















## NRO404:













# VILLAGE SHOP



### VILLAGE HOUSE





# NRO405:













17'-9" x 20'-8" ~ 305.7 ft<sup>2</sup>





















### OASIS SAND HUT WITH TABLE & SEAT



### NRO526:



2+ (2-5)







18'-4" x 16'-6" cm ~ 246 ft<sup>2</sup>

## OASIS SAND HUT WITH TWO TABLES





### NRO527:















18'-2" x 14'-4" cm ~ 213 ft<sup>2</sup>





















### NRO523:



6m (6m-4) 5<sup>+</sup>













### TODDLER OASIS WITH SAND DESK





## NRO529:















27'-1" x 16'-8" cm ~ 380 ft<sup>2</sup>



















# OASIS SANDWORKS



## NRO534: