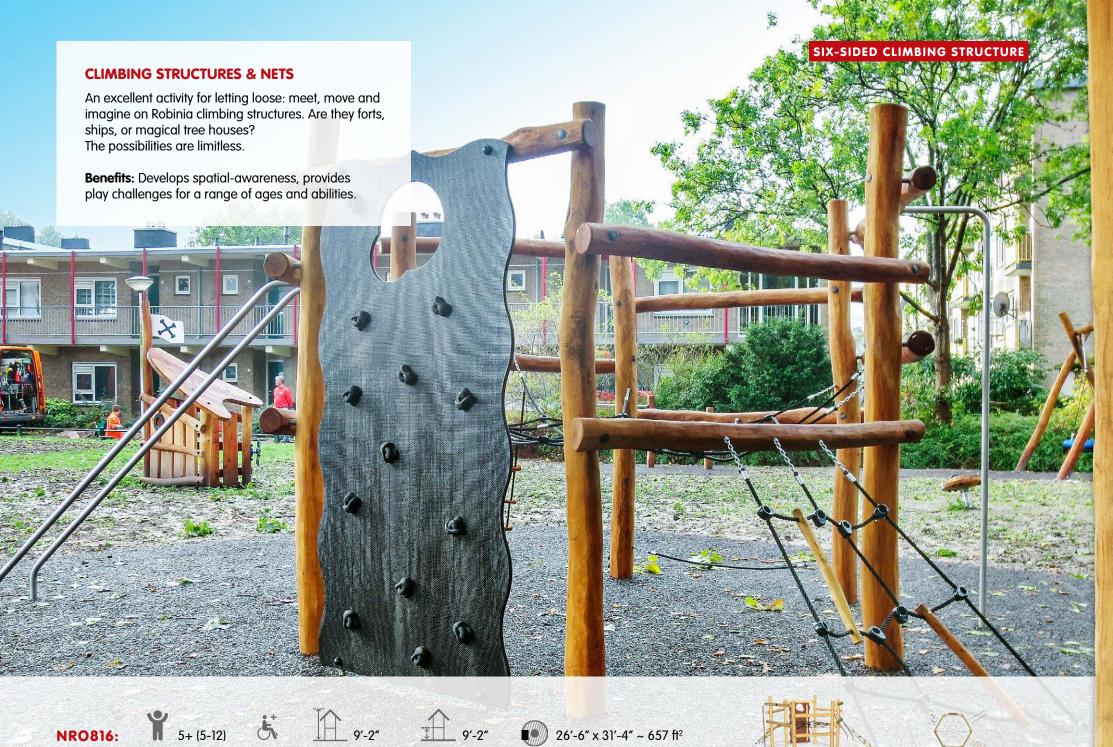

#### **PARKOUR**

Experiencing and discovering, organizing and performing, practicing and achieving, being there and being part of the scene, children experience all of this and more on the Organic Robinia parkour combinations.

Our varied line of equipment promotes independent discovery of abilities, strength, coordination and agility over various degrees of difficulty - here the world of varied activities becomes an urban jungle where little climbers can feel like real parkour runners.