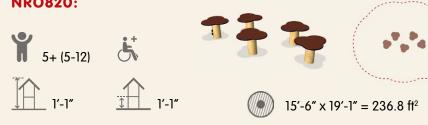

chieving, being there and being part of the scene, children experience all of this and more on the Organic Robinia parkour combinations.

Our varied line of equipment promotes independent discovery of abilities, strength, coordination and agility over various degrees of difficulty - here the world of varied activities becomes an urban jungle where little climbers can feel like real parkour runners.









































# NRO856:

































# NRO854:

















44'-9" x 27'-3" ~ 758.9 ft²



















# NRO813:











20'-10" x 22'-2" ~ 389.7 ft<sup>2</sup>





# NRO812:



5+ (5-12)









16'-7" x 18'-11" ~ 251.9 ft<sup>2</sup>

#### NRO829:



5+ (5-12)











13'-6" x 19'-7" ~ 221.7 ft<sup>2</sup>



#### NRO820:

















# NRO802:













12'-6" x 22'-2" ~ 247.6 ft²

# NRO803:















#### TRIPLE BALANCE BEAM



# NRO804:















2'-0" 2'-0" 19'-7" × 36'-8" ~ 465 ft<sup>2</sup>

#### SINGLE SOMERSAULT









#### NRO807:













12'-6" x 16'-2" ~ 171.1 ft<sup>2</sup>



#### NRO808:

















14'-3" x 19'-4" ~ 213.1 ft<sup>2</sup>





#### NRO809:















14'-3" x 23' ~ 258.3 ft<sup>2</sup>



### ROPE BRIDGE



#### NRO831:















16'-2" x 21'-5" ~ 314.3 ft²

# BALANCE NET





# NRO811:















13'-9" x 19'-4" ~ 215.3 ft<sup>2</sup>





#### SUNSHADE WITH FITTINGS











13'-1" x 13'-1" x 13'-1"

#### **RO00007:**

13'-1" x 13'-1"

#### RO00009:

3'-11" x 13'-1"





# CARING FOR YOUR ROBINIA PRODUCTS

Even the best Robinia wood in the