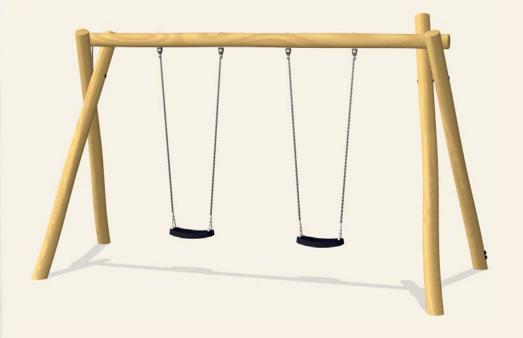

NRO106:























# ENTRY SEESAW FOR 4 PEOPLE







## NRO104:

















16'-9" x 17' ~ 223.9 ft<sup>2</sup>

















#### NRO210:



















# NRO211:





























# NRO214:



#### BIRD'S NEST SWING 39'-3/8" / 47'-1/4"

#### **SWINGS**

An all-time favorite for everyone. Swings are a popular choice for any playground setting. Our swings come in various designs to accommodate children of all ages and abilities.

**Benefits:** Develops a sense of balance and an understanding of cause-and-effect, encourages risk-taking, popular with girls and boys and supports social play.



NRO911-39'-3/8": NRO911-47'-1/4":





















#### **DOUBLE SWING COMBINATION** WITH BIRD'S NEST 39'-3/8"



# NRO910:















#### TWO SEAT SWING





#### NRO912:













#### **PARKOUR**

Experiencing and discovering, organizing and performing, practicing and achieving, being there and being part of the scene, children experience all of this and more on the Organic Robinia parkour combinations.

Our varied line of equipment promotes independent discovery of abilities, strength, coordination and agility over various degrees of difficulty - here the world of varied activities becomes an urban jungle where little climbers can feel like real parkour runners.









































# NRO856:

































# NRO854:

















44'-9" x 27'-3" ~ 758.9 ft²



















# NRO813:











20'-10" x 22'-2" ~ 389.7 ft<sup>2</sup>





# NRO812:



5+ (5-12)









16'-7" x 18'-11" ~ 25