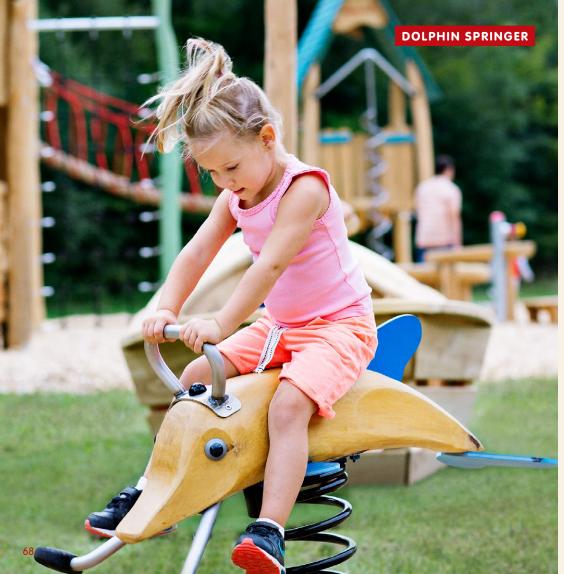

~ 319 ft<sup>2</sup>





#### NRO506:















# SPLASH TABLE





## WATER SEESAW WITH 2 SPLASH TABLES

### NRO509:

















3'-6" 25'-3" x 16'-6" ~ 370.3 ft<sup>2</sup>





















14'-4" x 14'-4" ~ 172.2 ft<sup>2</sup>





# NRO504:













# NRO505:















12'-7" x 18'-7" ~ x ft<sup>2</sup>



WATER CHANNEL









# NRO510:















14' x 16'-9" ~ - 193,7 ft<sup>2</sup>





## NRO524:













18'-4" x 18'-4" ~ - 264 ft²









# M59305:











7'-4" x 7'-7" ~ - ft<sup>2</sup>







EDGING (PER 2 METER)

SAND PIT (PER 1 METER)

















## NRO502:





### NRO503:



6mo-5y





## NRO501:



6mo-5y







## NRO113:















## NRO116:















13'-7" x 14'-6" ~ 167.9 ft<sup>2</sup>

## **NRO111:**













## NRO112:











13'-7" × 14'-4" ~ 163.6 ft²

## NRO101:















14'-9" x 13'-5" ~ 156 ft²





# NRO102:













14'-11" x 13'-1" ~ 156.1 ft<sup>2</sup>



















#### **MULTI SPRINGER**



## NRO106:























# ENTRY SEESAW FOR 4 PEOPLE







## NRO104:

















16'-9" x 17' ~ 223.9 ft<sup>2</sup>

















#### NRO210:



















# NRO211:





























# NRO214:



#### BIRD'S NEST SWING 39'-3/8" / 47'-1/4"

#### **SWINGS**

An all-time favorite for everyone. Swings are a popular choice for any playground setting. Our swings come in various designs to accommodate children of all ages and abilities.

**Benefits:** Develops a sense of balance and an understanding of cause-and-effect, encourages risk-taking