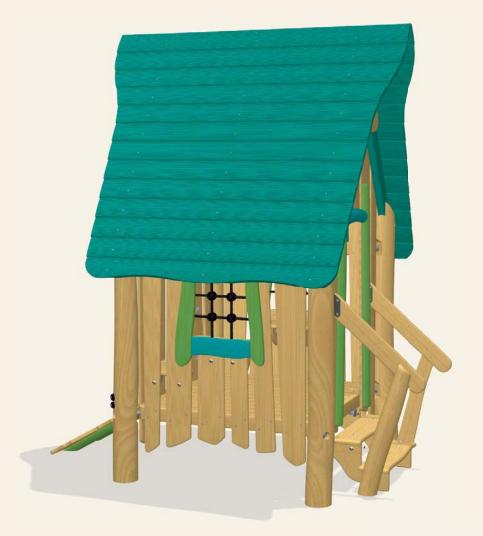

### OASIS SAND HUT WITH TABLE & SEAT

### NRO526:

2+ (2-5)

18'-4" x 16'-6" cm ~ 246 ft<sup>2</sup>