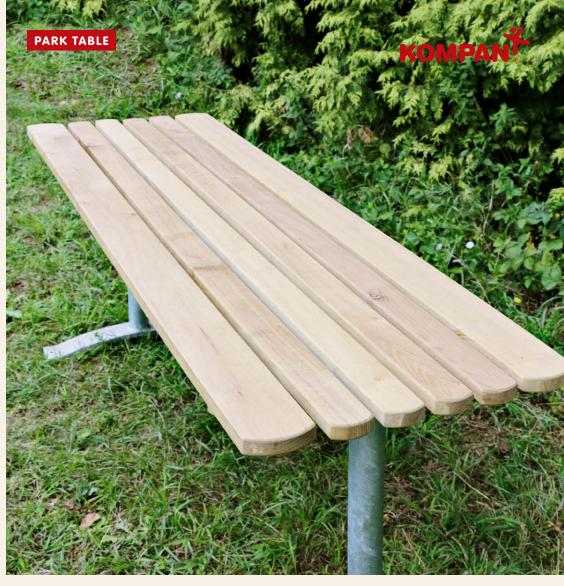

18'-4" x 18'-4" ~ - 264 ft²









# M59305:











7'-4" x 7'-7" ~ - ft<sup>2</sup>







EDGING (PER 2 METER)

SAND PIT (PER 1 METER)

















## NRO502:





### NRO503:



6mo-5y





## NRO501:



6mo-5y







## NRO113:















## NRO116:















13'-7" x 14'-6" ~ 167.9 ft<sup>2</sup>

## **NRO111:**













## NRO112:











13'-7" × 14'-4" ~ 163.6 ft²

## NRO101:















14'-9" x 13'-5" ~ 156 ft²





# NRO102:













14'-11" x 13'-1" ~ 156.1 ft<sup>2</sup>



















#### **MULTI SPRINGER**



## NRO106:























# ENTRY SEESAW FOR 4 PEOPLE







## NRO104:

















16'-9" x 17' ~ 223.9 ft<sup>2</sup>

















#### NRO210:



















# NRO211:





























# NRO214:



#### BIRD'S NEST SWING 39'-3/8" / 47'-1/4"

#### **SWINGS**

An all-time favorite for everyone. Swings are a popular choice for any playground setting. Our swings come in various designs to accommodate children of all ages and abilities.

**Benefits:** Develops a sense of balance and an understanding of cause-and-effect, encourages risk-taking, popular with girls and boys and supports social play.



NRO911-39'-3/8": NRO911-47'-1/4":





















#### **DOUBLE SWING COMBINATION** WITH BIRD'S NEST 39'-3/8"



# NRO910:















#### TWO SEAT SWING





#### NRO912:













#### **PARKOUR**

Experiencing and discovering, organizing and performing, practicing and achieving, being there and being part of the scene, children experience all of this and more on t