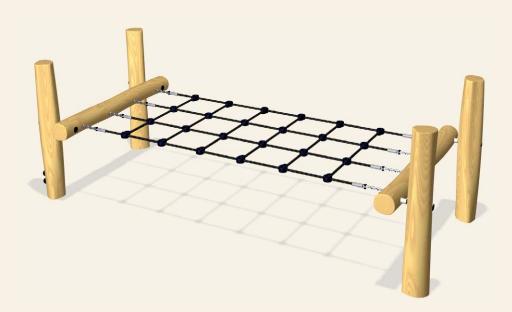

x 27'-3" ~ 758.9 ft²



















# NRO813:











20'-10" x 22'-2" ~ 389.7 ft<sup>2</sup>





# NRO812:



5+ (5-12)









16'-7" x 18'-11" ~ 251.9 ft<sup>2</sup>

#### NRO829:



5+ (5-12)











13'-6" x 19'-7" ~ 221.7 ft<sup>2</sup>



#### NRO820:

















# NRO802:













12'-6" x 22'-2" ~ 247.6 ft²

# NRO803:















#### TRIPLE BALANCE BEAM



# NRO804:















2'-0" 2'-0" 19'-7" × 36'-8" ~ 465 ft<sup>2</sup>

#### SINGLE SOMERSAULT









#### NRO807:













12'-6" x 16'-2" ~ 171.1 ft<sup>2</sup>



#### NRO808:

















14'-3" x 19'-4" ~ 213.1 ft<sup>2</sup>





#### NRO809:















14'-3" x 23' ~ 258.3 ft<sup>2</sup>



### ROPE BRIDGE



#### NRO831:















16'-2" x 21'-5" ~ 314.3 ft²

# BALANCE NET





# NRO811:















13'-9" x 19'-4" ~ 215.3 ft<sup>2</sup>





#### SUNSHADE WITH FITTINGS











13'-1" x 13'-1" x 13'-1"

#### **RO00007:**

13'-1" x 13'-1"

#### RO00009:

3'-11" x 13'-1"





# CARING FOR YOUR ROBINIA PRODUCTS

Even the best Robinia wood in the world needs proper care...

#### **ROBINIA WOOD**

Robinia wood is ideal for designing natural-looking playgrounds. It's almost as if nature created Robinia wood just for this purpose! Robinia is categorized as a hardwood that can survive in an outdoor environment for many years without any chemical treatment. It has excellent mechanical strength and a natural resistance to fungi and insects.

#### **PRODUCT DESIGN**

Every Robinia trunk has a unique form. So for each product, KOMPAN carefully selects individual tr