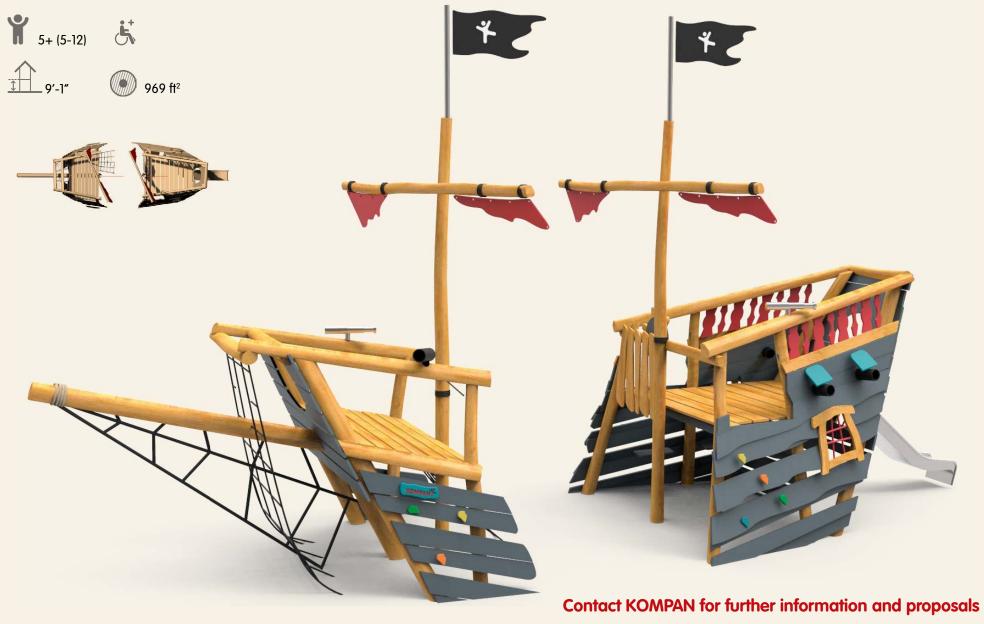

This is a colorful option for a unique play solution. This color combination, designed by KOMPAN, emphasizes certain components like steps & window frames. The color composition also strengthens the ORGANIC ROBINIA FAMILY concept with a uniform appearance.























#### TALL CASTLE, MEDIUM BY KOMPAN DESIGN STUDIO



Contact KOMPAN for further information and proposals





#### NRO427:



5+ (5-12)







1615 ft²



**Contact KOMPAN for further information and proposals** 



#### NRO423:



5+ (5-12)









#### CASTLE, MEDIUM BY KOMPAN DESIGN STUDIO





#### CASTLE, SMALL BY KOMPAN DESIGN STUDIO

#### NRO421:



5+ (5-12)









**Contact KOMPAN for further information and proposals** 

KOMPAI

















#### PIRATE SHIP - MEDIUM BY KOMPAN DESIGN

#### NRO541:













#### **EXPLORER SHIP - X-LARGE BY KOMPAN DESIGN STUDIO**

#### NRO551:





#### NRO547:



For conceptual purposes only































## NRO1018:













### PLAY TOWER WITH SLIDE & BANISTER BARS



#### PLAY TOWER WITH SLIDE



# NRO1019:













26'-4" x 26'-1" ~ 447 ft<sup>2</sup>

#### NRO1020:







13'-8" 7'-3"



## PLAY TOWER WITH SLIDE & DESK





### PLAY TOWER WITH SLIDE & CURLY CLIMBER

# NRO1021:















26'-7" x 25'-7" ~ 461 ft<sup>2</sup>











NRO1022: 5+ (5-12) 5+ (5-10" 6'-4" 21'-7" x 34'-1" ~ 562 ft<sup>2</sup>





#### NRO1023:













31'-6" x 26'-1" ~ 604 ft²

### MULTI DECK PLAY TOWER WITH MONKEY BAR





#### NRO1024:



5+ (5-12)













30' x 31'-10" ~ 601 ft<sup>2</sup>





















#### NRO2