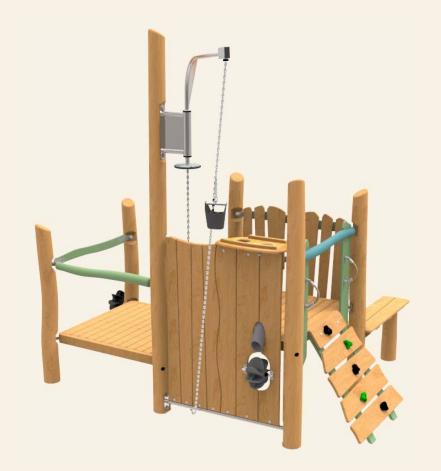

# **ROBINIA SAND & WATER PLAY**

In 2017, KOMPAN will be adding a number of new structures to its Robinia portfolio that are designed specifically for children's sand and water play. The structures feature cranes, water-mills and other tools that children can use in their exploration of the world through the magic of sand and water.

Children love playing with sand and water. These two highly tactile ingredients are great working materials for the young creative mind, and contribute to children's early learning, experimentation and understanding of the world. When they play with sand and water, children develop their motor skills, they learn to interact in groups, and their ability to concentrate grows. In short, sand and water play is great for children's development.

KOMPAN takes children's development very seriously, and our new line of sand and water products are designed to enhance children's play experiences to the max! The structures come equipped with a variety of fun tools such as cranes, strainers and water mills, all of which give children the things they need to explore and investigate even more.