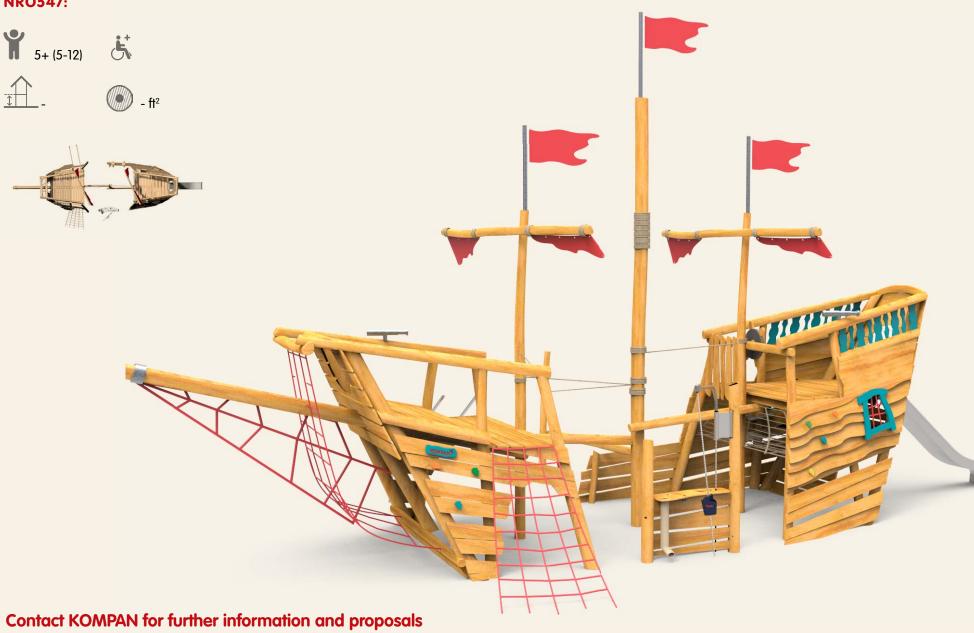

asizes certain components like steps & window frames. The color composition also strengthens the ORGANIC ROBINIA FAMILY concept with a uniform appearance.























#### TALL CASTLE, MEDIUM BY KOMPAN DESIGN STUDIO



Contact KOMPAN for further information and proposals





#### NRO427:



5+ (5-12)







1615 ft²



**Contact KOMPAN for further information and proposals** 



#### NRO423:



5+ (5-12)









#### CASTLE, MEDIUM BY KOMPAN DESIGN STUDIO





#### CASTLE, SMALL BY KOMPAN DESIGN STUDIO

#### NRO421:



5+ (5-12)









**Contact KOMPAN for further information and proposals** 

KOMPAI

















#### PIRATE SHIP - MEDIUM BY KOMPAN DESIGN

#### NRO541:













#### **EXPLORER SHIP - X-LARGE BY KOMPAN DESIGN STUDIO**

#### NRO551:





#### NRO547:



For conceptual purposes only































## NRO1018:













### PLAY TOWER WITH SLIDE & BANISTER BARS



#### PLAY TOWER WITH SLIDE



# NRO1019:













26'-4" x 26'-1" ~ 447 ft<sup>2</sup>

#### NRO1020:







13'-8" 7'-3"



## PLAY TOWER WITH SLIDE & DESK





### PLAY TOWER WITH SLIDE & CURLY CLIMBER

# NRO1021:















26'-7" x 25'-7" ~ 461 ft<sup>2</sup>











NRO1022: 5+ (5-12) 5+ (5-10" 6'-4" 21'-7" x 34'-1" ~ 562 ft<sup>2</sup>





#### NRO1023:













31'-6" x 26'-1" ~ 604 ft²

### MULTI DECK PLAY TOWER WITH MONKEY BAR





#### NRO1024:



5+ (5-12)













30' x 31'-10" ~ 601 ft<sup>2</sup>





















#### NRO2007:











31'-8" × 34'-3" ~ 703 ft<sup>2</sup>

#### DOUBLE TOWER WITH DOUBLE SLIDE





### NRO