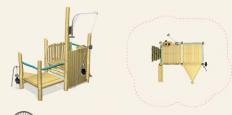

### OASIS SAND HUT WITH TABLE & SEAT

### NRO526:

2+ (2-5)

18'-4" x 16'-6" cm ~ 246 ft<sup>2</sup>