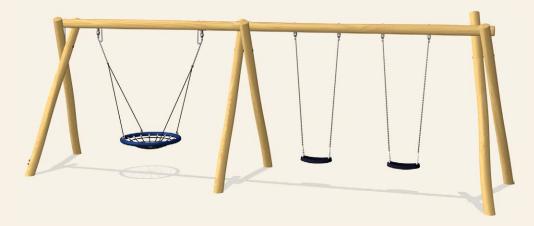

#### **DOUBLE SWING COMBINATION** WITH BIRD'S NEST 39'-3/8"

NRO911-39'-3/8": NRO911-47'-1/4":