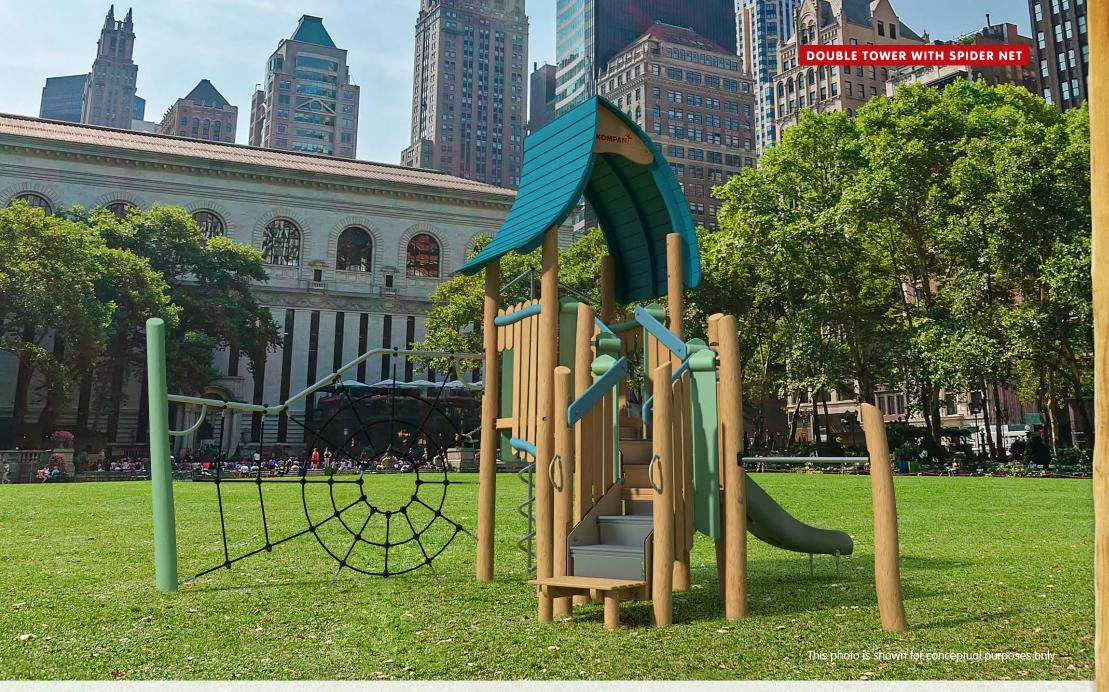

KOMPAN DESIGN

#### NRO541:













#### **EXPLORER SHIP - X-LARGE BY KOMPAN DESIGN STUDIO**

#### NRO551:





#### NRO547:



For conceptual purposes only































## NRO1018:













### PLAY TOWER WITH SLIDE & BANISTER BARS



#### PLAY TOWER WITH SLIDE



# NRO1019:













26'-4" x 26'-1" ~ 447 ft<sup>2</sup>

#### NRO1020:







13'-8" 7'-3"



## PLAY TOWER WITH SLIDE & DESK





### PLAY TOWER WITH SLIDE & CURLY CLIMBER

# NRO1021:















26'-7" x 25'-7" ~ 461 ft<sup>2</sup>











NRO1022: 5+ (5-12) 5+ (5-10" 6'-4" 21'-7" x 34'-1" ~ 562 ft<sup>2</sup>





#### NRO1023:













31'-6" x 26'-1" ~ 604 ft²

### MULTI DECK PLAY TOWER WITH MONKEY BAR





#### NRO1024:



5+ (5-12)













30' x 31'-10" ~ 601 ft<sup>2</sup>





















#### NRO2007:











31'-8" × 34'-3" ~ 703 ft<sup>2</sup>

#### DOUBLE TOWER WITH DOUBLE SLIDE





### NRO1025:















28'-5" × 31'-3" ~ 606 ft²

### NRO2008:













## THE WITCH'S TOWER



#### **DOUBLE TOWER WITH SPIDER NET AND BRIDGE**



## NRO2009:



































# NRO409:















26'-10" x 21'-4" ~ 470 ft<sup>2</sup>















## NRO404:













# VILLAGE SHOP



### VILLAGE HOUSE





# NRO405:













17'-9" x 20'-8" ~ 305.7 ft<sup>2</sup>





















### OASIS SAND HUT WITH TABLE & SEAT



### NRO526:



2+ (2-5)







18'-4" x 16'-6" cm ~ 246 ft<sup>2</sup>

## OASIS SAND HUT WITH TWO TABLES





### NRO527:















18'-2" x 14'-4" cm ~ 213 ft<sup>2</sup>





















### NRO