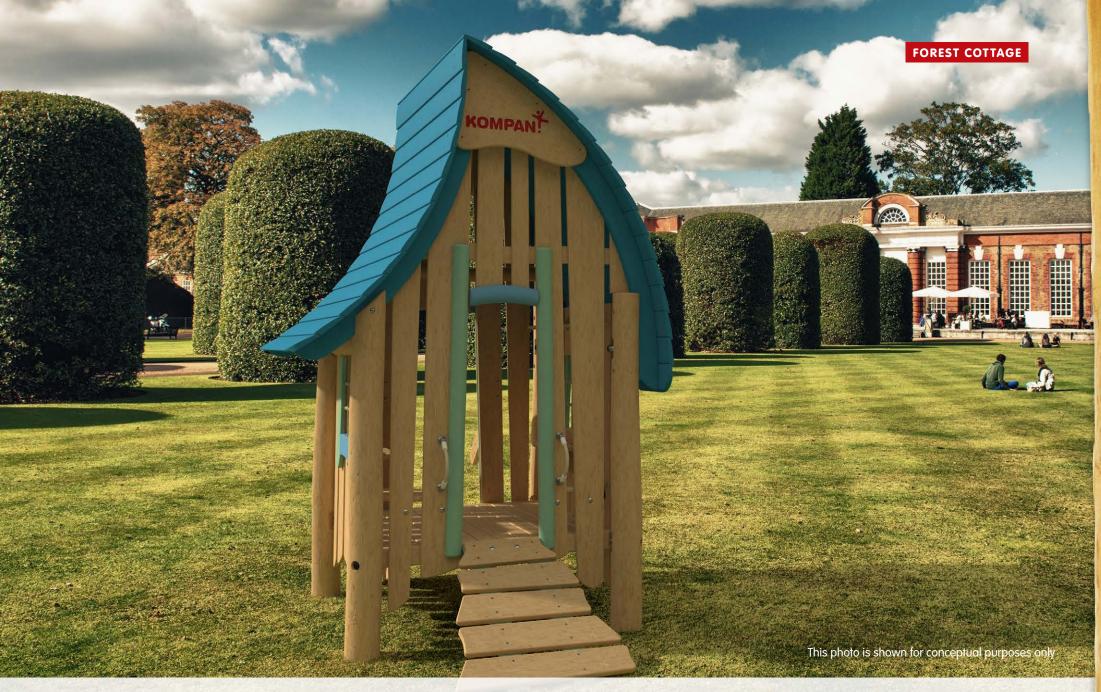

## PLAY TOWER WITH SLIDE & DESK





### PLAY TOWER WITH SLIDE & CURLY CLIMBER

# NRO1021:















26'-7" x 25'-7" ~ 461 ft<sup>2</sup>











NRO1022: 5+ (5-12) 5+ (5-10" 6'-4" 21'-7" x 34'-1" ~ 562 ft<sup>2</sup>





#### NRO1023:













31'-6" x 26'-1" ~ 604 ft²

### MULTI DECK PLAY TOWER WITH MONKEY BAR





#### NRO1024:



5+ (5-12)













30' x 31'-10" ~ 601 ft<sup>2</sup>





















#### NRO2007:











31'-8" × 34'-3" ~ 703 ft<sup>2</sup>

#### DOUBLE TOWER WITH DOUBLE SLIDE





### NRO1025:















28'-5" × 31'-3" ~ 606 ft²

### NRO2008:













## THE WITCH'S TOWER



#### **DOUBLE TOWER WITH SPIDER NET AND BRIDGE**



## NRO2009:



































# NRO409:















26'-10" x 21'-4" ~ 470 ft<sup>2</sup>















## NRO404:













# VILLAGE SHOP



### VILLAGE HOUSE





# NRO405:













17'-9" x 20'-8" ~ 305.7 ft<sup>2</sup>





















### OASIS SAND HUT WITH TABLE & SEAT



### NRO526:



2+ (2-5)







18'-4" x 16'-6" cm ~ 246 ft<sup>2</sup>

## OASIS SAND HUT WITH TWO TABLES





### NRO527:















18'-2" x 14'-4" cm ~ 213 ft<sup>2</sup>





















### NRO523:



6m (6m-4) 5<sup>+</sup>













### TODDLER OASIS WITH SAND DESK





## NRO529:















27'-1" x 16'-8" cm ~ 380 ft<sup>2</sup>



















# OASIS SANDWORKS



## NRO534:











23'-3" x 20'-10" cm ~ 406 ft<sup>2</sup>

# OASIS CREATOR





## NRO533:



2+ (2-10)













17'-9" x 22'-10" cm ~ 319 ft<sup>2</sup>





#### NRO506:















# SPLAS