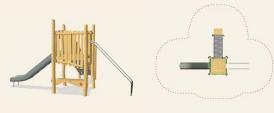

### PLAY TOWER WITH SLIDE & BANISTER BARS

#### PLAY TOWER WITH SLIDE

# NRO1019:

26'-4" x 26'-1" ~ 447 ft<sup>2</sup>