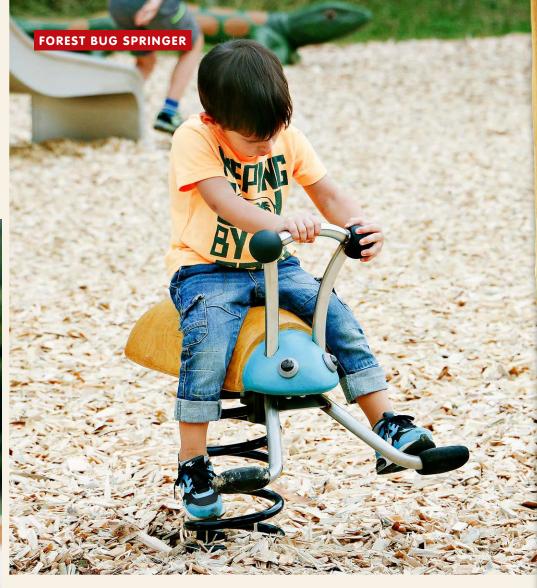

319 ft<sup>2</sup>





#### NRO506:















# SPLASH TABLE





## WATER SEESAW WITH 2 SPLASH TABLES

### NRO509:

















3'-6" 25'-3" x 16'-6" ~ 370.3 ft<sup>2</sup>





















14'-4" x 14'-4" ~ 172.2 ft<sup>2</sup>





# NRO504:













# NRO505:















12'-7" x 18'-7" ~ x ft<sup>2</sup>



WATER CHANNEL









# NRO510:















14' x 16'-9" ~ - 193,7 ft<sup>2</sup>





## NRO524:













18'-4" x 18'-4" ~ - 264 ft²









# M59305:











7'-4" x 7'-7" ~ - ft<sup>2</sup>







EDGING (PER 2 METER)

SAND PIT (PER 1 METER)

















## NRO502:





### NRO503:



6mo-5y





## NRO501:



6mo-5y







## NRO113:















## NRO116:















13'-7" x 14'-6" ~ 167.9 ft<sup>2</sup>

## **NRO111:**













## NRO112:











13'-7" × 14'-4" ~ 163.6 ft²

## NRO101:















14'-9" x 13'-5" ~ 156 ft²





# NRO102:













14'-11" x 13'-1" ~ 156.1 ft<sup>2</sup>



















#### **MULTI SPRINGER**



## NRO106:























# ENTRY SEESAW FOR 4 PEOPLE







## NRO104:

















16'-9" x 17' ~ 223.9 ft<sup>2</sup>

















#### NRO210:



















# NRO211:





























# NRO214:



#### BIRD'S NEST SWING 39'-3/8" / 47'-1/4"

#### **SWINGS**

An all-time favorite for everyone. Swings are a popular choice for any playground setting. Our swings come in various designs to accommodate children of all ages and abilities.

**Benefits:** Develops a sense of balance and an understanding of cause-and-effect, encourages risk-taking,