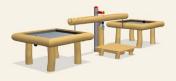

# SPLASH TABLE

## WATER SEESAW WITH 2 SPLASH TABLES

### NRO509:

3'-6" 25'-3" x 16'-6" ~ 370.3 ft<sup>2</sup>

14'-4" x 14'-4" ~ 172.2 ft<sup>2</sup>