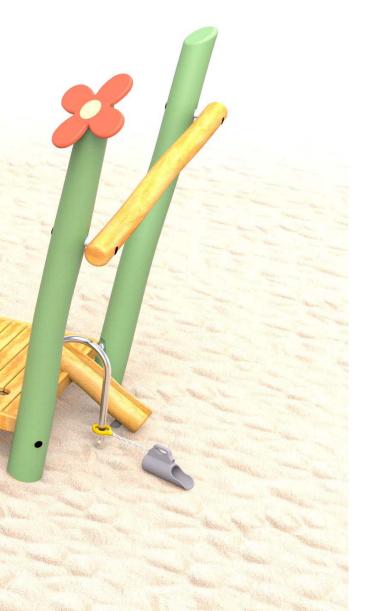

# **ROBINIA SAND & WATER PLAY**

In 2017, KOMPAN will be adding a number of new structures to its Robinia portfolio that are designed specifically for children's sand and water play. The structures feature cranes, water-mills and other tools that children can use in their exploration of the world through the magic of sand and water.

Children love playing with sand and water. These two highly tactile ingredients are great working materials for the young creative mind, and contribute to children's early learning, experimentation and understanding of the world. When they play with sand and water, children develop their motor skills, they learn to interact in groups, and their ability to concentrate grows. In short, sand and water play is great for children's development.

KOMPAN takes children's development very seriously, and our new line of sand and water products are designed to enhance children's play experiences to the max! The structures come equipped with a variety of fun tools such as cranes, strainers and water mills, all of which give children the things they need to explore and investigate even more.