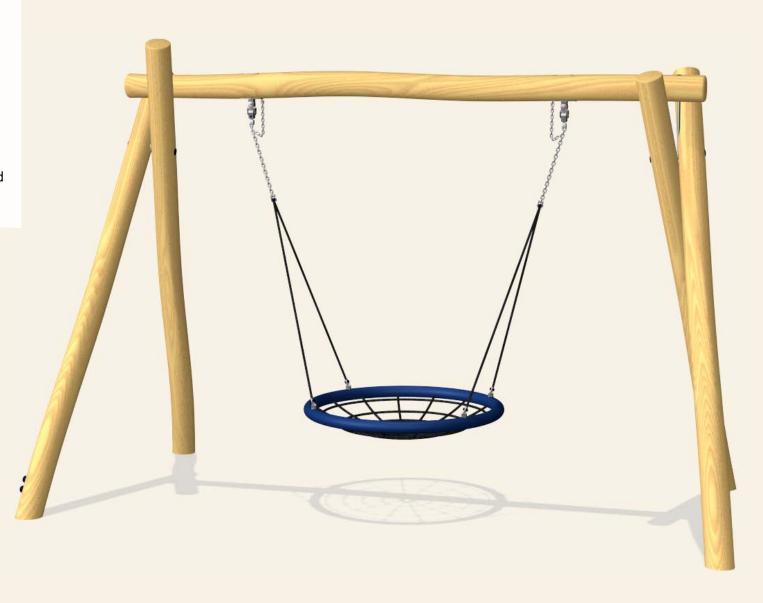

#### BIRD'S NEST SWING 39'-3/8" / 47'-1/4"

#### **SWINGS**

An all-time favorite for everyone. Swings are a popular choice for any playground setting. Our swings come in various designs to accommodate children of all ages and abilities.

**Benefits:** Develops a sense of balance and an understanding of cause-and-effect, encourages risk-taking, popular with girls and boys and supports social play.