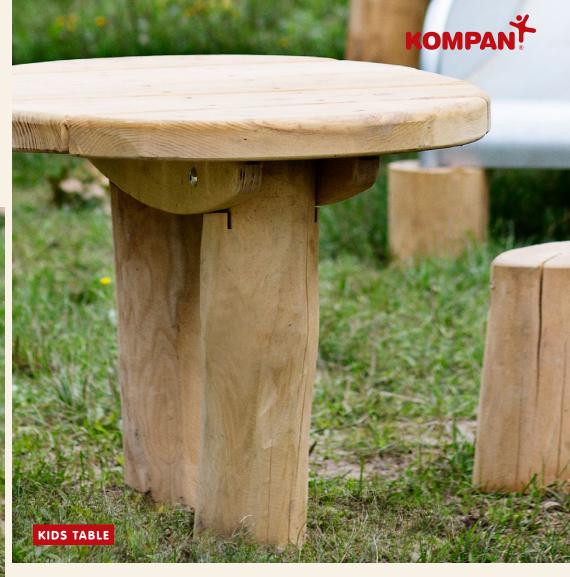

- 193,7 ft<sup>2</sup>





## NRO524:













18'-4" x 18'-4" ~ - 264 ft²









# M59305:











7'-4" x 7'-7" ~ - ft<sup>2</sup>







EDGING (PER 2 METER)

SAND PIT (PER 1 METER)

















## NRO502:





### NRO503:



6mo-5y





## NRO501:



6mo-5y







## NRO113:















## NRO116:















13'-7" x 14'-6" ~ 167.9 ft<sup>2</sup>

## **NRO111:**













## NRO112:











13'-7" × 14'-4" ~ 163.6 ft²

## NRO101:















14'-9" x 13'-5" ~ 156 ft²





# NRO102:













14'-11" x 13'-1" ~ 156.1 ft<sup>2</sup>



















#### **MULTI SPRINGER**



## NRO106:























# ENTRY SEESAW FOR 4 PEOPLE







## NRO104:

















16'-9" x 17' ~ 223.9 ft<sup>2</sup>

















#### NRO210:



















# NRO211:





























# NRO214:



#### BIRD'S NEST SWING 39'-3/8" / 47'-1/4"

#### **SWINGS**

An all-time favorite for everyone. Swings are a popular choice for any playground setting. Our swings come in various designs to accommodate children of all ages and abilities.

**Benefits:** Develops a sense of balance and an understanding of cause-and-effect, encourages risk-taking, popular with girls and boys and supports social play.



NRO911-39'-3/8": NRO911-47'-1/4":





















#### **DOUBLE SWING COMBINATION** WITH BIRD'S NEST 39'-3/8"



# NRO910:















#### TWO SEAT SWING





#### NRO912:













#### **PARKOUR**

Experiencing and discovering, organizing and performing, practicing and achieving, being there and being part of the scene, childr