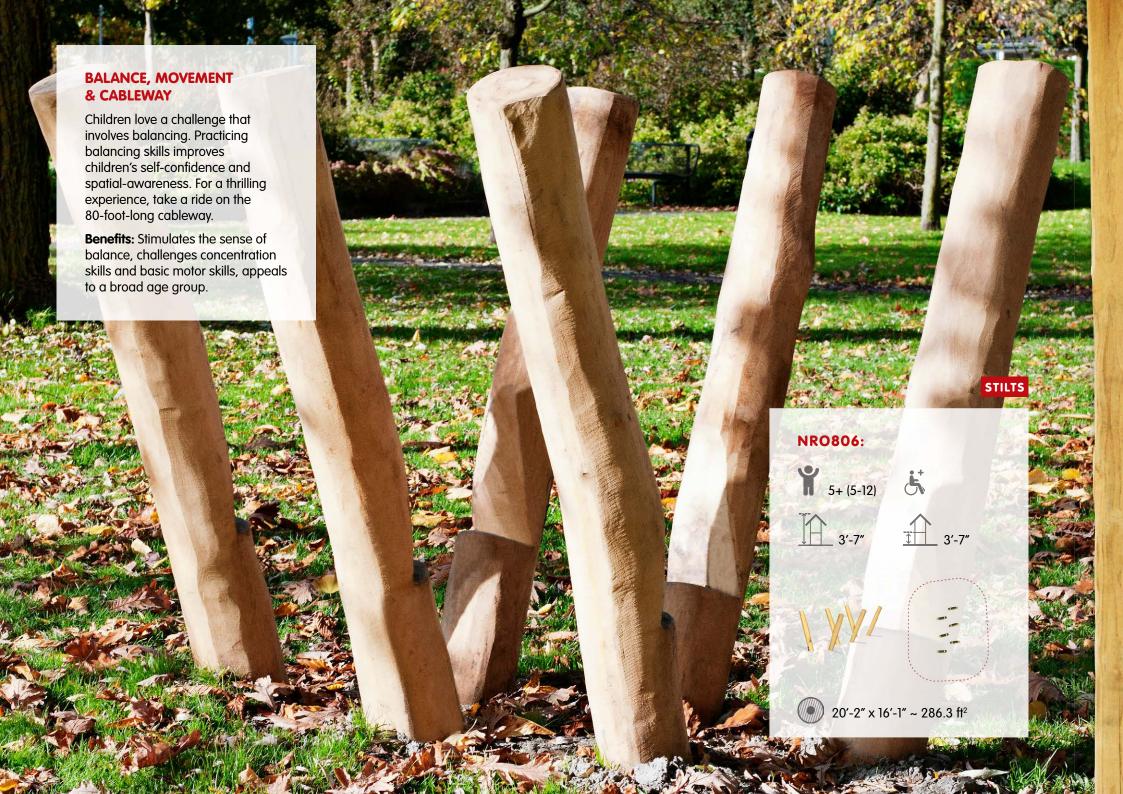

#### **PARKOUR**

Experiencing and discovering, organizing and performing, practicing and achieving, being there and being part of the scene, children experience all of this and more on the Organic Robinia parkour combinations.

Our varied line of equipment promotes independent discovery of abilities, strength, coordination and agility over various degrees of difficulty - here the world of varied activities becomes an urban jungle where little climbers can feel like real parkour runners.