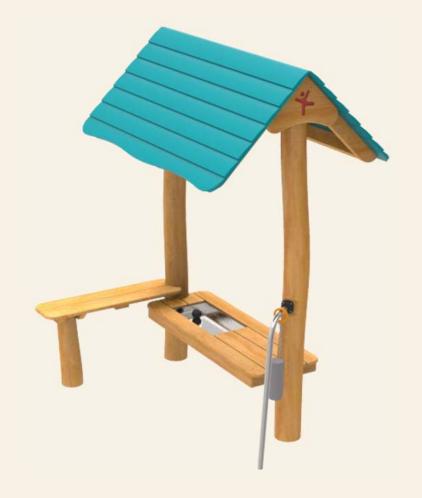

# SPLASH TABLE

## WATER SEESAW WITH 2 SPLASH TABLES

### NRO509:

3'-6" 25'-3" x 16'-6" ~ 370.3 ft<sup>2</sup>

14'-4" x 14'-4" ~ 172.2 ft<sup>2</sup>