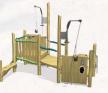

# SPLASH TABLE

## WATER SEESAW WITH 2 SPLASH TABLES

### NRO509:

3'-6" 25'-3" x 16'-6" ~ 370.3 ft<sup>2</sup>

14'-4" x 14'-4" ~ 172.2 ft<sup>2</sup>