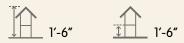

8'-7" ~ x ft<sup>2</sup>



WATER CHANNEL









# NRO510:















14' x 16'-9" ~ - 193,7 ft<sup>2</sup>





## NRO524:













18'-4" x 18'-4" ~ - 264 ft²









# M59305:











7'-4" x 7'-7" ~ - ft<sup>2</sup>







EDGING (PER 2 METER)

SAND PIT (PER 1 METER)

















## NRO502:





### NRO503:



6mo-5y





## NRO501:



6mo-5y







## NRO113:















## NRO116:















13'-7" x 14'-6" ~ 167.9 ft<sup>2</sup>

## **NRO111:**













## NRO112:











13'-7" × 14'-4" ~ 163.6 ft²

## NRO101:















14'-9" x 13'-5" ~ 156 ft²





# NRO102:













14'-11" x 13'-1" ~ 156.1 ft<sup>2</sup>



















#### **MULTI SPRINGER**



## NRO106:























# ENTRY SEESAW FOR 4 PEOPLE







## NRO104:

















16'-9" x 17' ~ 223.9 ft<sup>2</sup>

















#### NRO210:



















# NRO211:





























# NRO214:



#### BIRD'S NEST SWING 39'-3/8" / 47'-1/4"

#### **SWINGS**

An all-time favorite for everyone. Swings are a popular choice for any playground setting. Our swings come in various designs to accommodate children of all ages and abilities.

**Benefits:** Develops a sense of balance and an understanding of cause-and-effect, encourages risk-taking, popular with girls and boys and supports social play.



NRO911-39'-3/8": NRO911-47'-1/4":





















#### **DOUBLE SWING COMBINATION** WITH BIRD'S NEST 39'-3/8"



# NRO910:















#### TWO SEAT SWING





#### NRO912:













#### **PARKOUR**

Experiencing and discovering, organizin