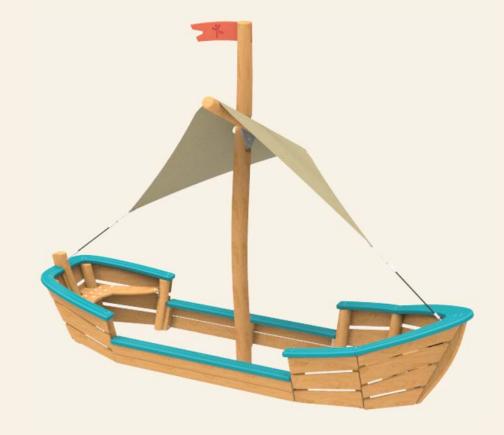

#### DOUBLE TOWER WITH DOUBLE SLIDE





### NRO1025:















28'-5" × 31'-3" ~ 606 ft²

### NRO2008:













## THE WITCH'S TOWER



#### **DOUBLE TOWER WITH SPIDER NET AND BRIDGE**



## NRO2009:



































# NRO409:















26'-10" x 21'-4" ~ 470 ft<sup>2</sup>















## NRO404:













# VILLAGE SHOP



### VILLAGE HOUSE





# NRO405:













17'-9" x 20'-8" ~ 305.7 ft<sup>2</sup>





















### OASIS SAND HUT WITH TABLE & SEAT



### NRO526:



2+ (2-5)







18'-4" x 16'-6" cm ~ 246 ft<sup>2</sup>

## OASIS SAND HUT WITH TWO TABLES





### NRO527:















18'-2" x 14'-4" cm ~ 213 ft<sup>2</sup>





















### NRO523:



6m (6m-4) 5<sup>+</sup>













### TODDLER OASIS WITH SAND DESK





## NRO529:















27'-1" x 16'-8" cm ~ 380 ft<sup>2</sup>



















# OASIS SANDWORKS



## NRO534:











23'-3" x 20'-10" cm ~ 406 ft<sup>2</sup>

# OASIS CREATOR





## NRO533:



2+ (2-10)













17'-9" x 22'-10" cm ~ 319 ft<sup>2</sup>





#### NRO506:















# SPLASH TABLE





## WATER SEESAW WITH 2 SPLASH TABLES

### NRO509:

















3'-6" 25'-3" x 16'-6" ~ 370.3 ft<sup>2</sup>





















14'-4" x 14'-4" ~ 172.2 ft<sup>2</sup>





# NRO504:













# NRO505:















12'-7" x 18'-7" ~ x ft<sup>2</sup>



WATER CHANNEL









# NRO510:















14' x 16'-9" ~ - 193,7 ft<sup>2</sup>





## NRO524:













18'-4" x 18'-4" ~ - 264 ft²









# M59305:











7'-4" x 7'-7" ~ - ft<sup>2</sup>