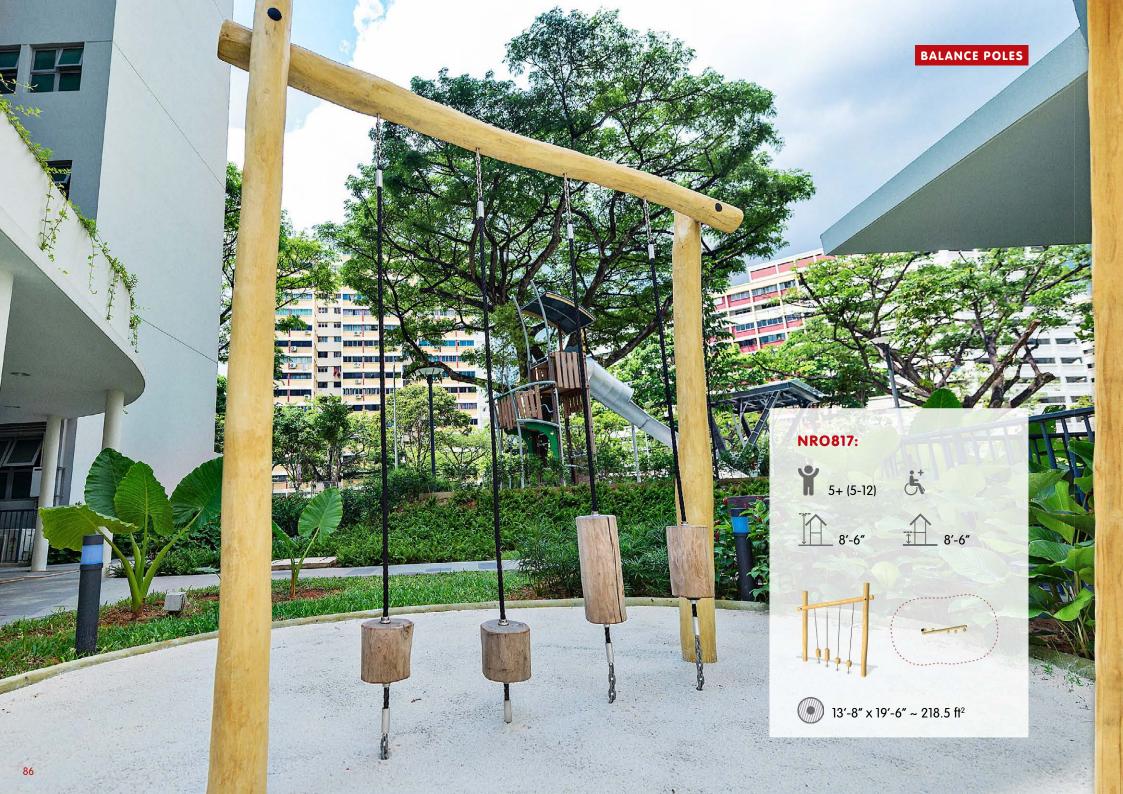

#### **PARKOUR**

Experiencing and discovering, organizing and performing, practicing and achieving, being there and being part of the scene, children experience all of this and more on the Organic Robinia parkour combinations.

Our varied line of equipment promotes independent discovery of abilities, strength, coordination and agility over various degrees of difficulty - here the world of varied activities becomes an urban jungle where little climbers can feel like real parkour runners.

#### NRO829:

5+ (5-12)

13'-6" x 19'-7" ~ 221.7 ft<sup>2</sup>