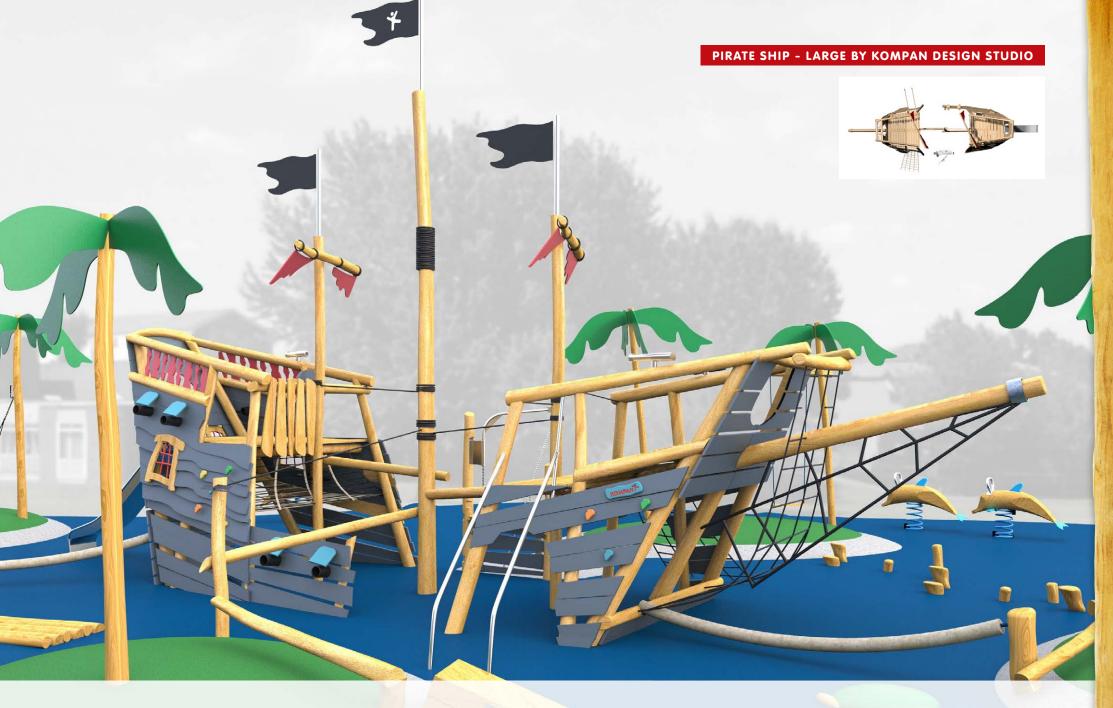

tain which highlights the wood's grain.



## COLOR PAINTED ROBINIA WOOD

This is a colorful option for a unique play solution. This color combination, designed by KOMPAN, emphasizes certain components like steps & window frames. The color composition also strengthens the ORGANIC ROBINIA FAMILY concept with a uniform appearance.























#### TALL CASTLE, MEDIUM BY KOMPAN DESIGN STUDIO



Contact KOMPAN for further information and proposals





#### NRO427:



5+ (5-12)







1615 ft²



**Contact KOMPAN for further information and proposals** 



#### NRO423:



5+ (5-12)









#### CASTLE, MEDIUM BY KOMPAN DESIGN STUDIO





#### CASTLE, SMALL BY KOMPAN DESIGN STUDIO

#### NRO421:



5+ (5-12)









**Contact KOMPAN for further information and proposals** 

KOMPAI

















#### PIRATE SHIP - MEDIUM BY KOMPAN DESIGN

#### NRO541:













#### **EXPLORER SHIP - X-LARGE BY KOMPAN DESIGN STUDIO**

#### NRO551:





#### NRO547:



For conceptual purposes only































## NRO1018:













### PLAY TOWER WITH SLIDE & BANISTER BARS



#### PLAY TOWER WITH SLIDE



# NRO1019:













26'-4" x 26'-1" ~ 447 ft<sup>2</sup>

#### NRO1020:







13'-8" 7'-3"



## PLAY TOWER WITH SLIDE & DESK





### PLAY TOWER WITH SLIDE & CURLY CLIMBER

# NRO1021:















26'-7" x 25'-7" ~ 461 ft<sup>2</sup>











NRO1022: 5+ (5-12) 5+ (5-10" 6'-4" 21'-7" x 34'-1" ~ 562 ft<sup>2</sup>





#### NRO1023:













31'-6" x 26'-1" ~ 604 ft²

### MULTI DECK PLAY TOWER WITH MONKEY BAR





#### NRO1024:



5+ (5-12)