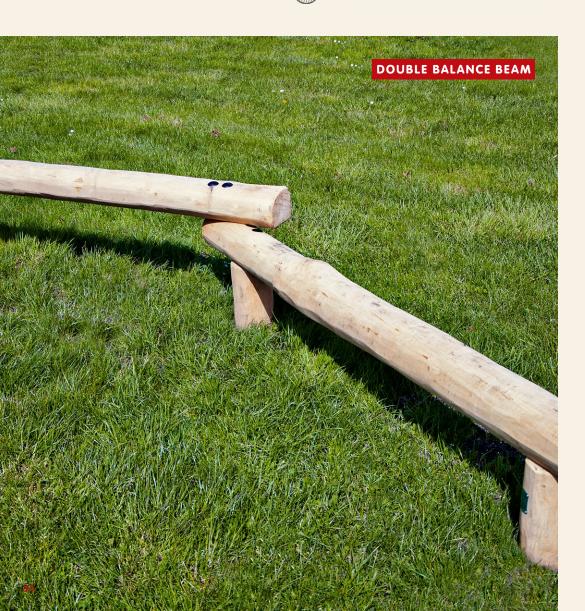

and more on the Organic Robinia parkour combinations.

Our varied line of equipment promotes independent discovery of abilities, strength, coordination and agility over various degrees of difficulty - here the world of varied activities becomes an urban jungle where little climbers can feel like real parkour runners.









































# NRO856:

































# NRO854:

















44'-9" x 27'-3" ~ 758.9 ft²



















# NRO813:











20'-10" x 22'-2" ~ 389.7 ft<sup>2</sup>





# NRO812:



5+ (5-12)









16'-7" x 18'-11" ~ 251.9 ft<sup>2</sup>

#### NRO829:



5+ (5-12)











13'-6" x 19'-7" ~ 221.7 ft<sup>2</sup>



#### NRO820:

















# NRO802:













12'-6" x 22'-2" ~ 247.6 ft²

# NRO803:















#### TRIPLE BALANCE BEAM



# NRO804:















2'-0" 2'-0" 19'-7" × 36'-8" ~ 465 ft<sup>2</sup>

#### SINGLE SOMERSAULT









#### NRO807:













12'-6" x 16'-2" ~ 171.1 ft<sup>2</sup>



#### NRO808:

















14'-3" x 19'-4" ~ 213.1 ft<sup>2</sup>





#### NRO809:















14'-3" x 23' ~ 258.3 ft<sup>2</sup>



### ROPE BRIDGE



#### NRO831:















16'-2" x 21'-5" ~ 314.3 ft²

# BALANCE NET





# NRO811:















13'-9" x 19'-4" ~ 215.3 ft<sup>2</sup>





#### SUNSHADE WITH FITTINGS











13'-1" x 13'-1" x 13'-1"

#### **RO00007:**

13'-1" x 13'-1"

#### RO00009:

3'-11" x 13'-1"





# CARING FOR YOUR ROBINIA PRODUCTS

Even the best Robinia wood in the world needs proper care...

#### **ROBINIA WOOD**

Robinia wood is ideal for design