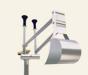

# SPLASH TABLE

## WATER SEESAW WITH 2 SPLASH TABLES

### NRO509:

3'-6" 25'-3" x 16'-6" ~ 370.3 ft<sup>2</sup>

14'-4" x 14'-4" ~ 172.2 ft<sup>2</sup>