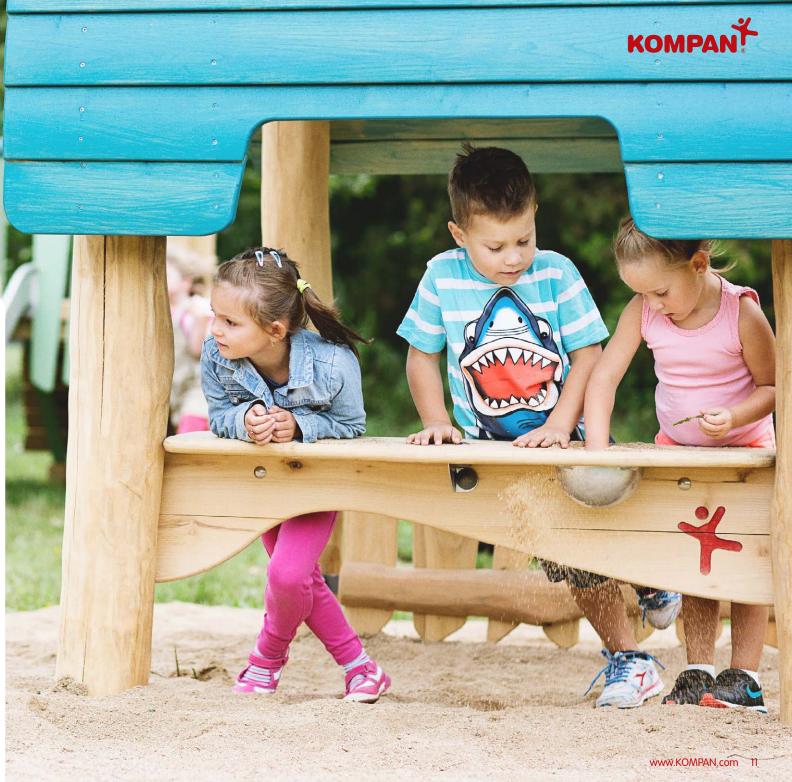

Children love playing with sand and water. These two highly tactile ingredients are great working materials for the young creative mind, and contribute to children's early learning, experimentation and understanding of the world. When they play with sand and water, children develop their motor skills, they learn to interact in groups, and their ability to concentrate grows. In short, sand and water play is great for children's development.

KOMPAN takes children's development very seriously, and our new line of sand and water products are designed to enhance children's play experiences to the max! The structures come equipped with a variety of fun tools such as cranes, strainers and water mills, all of which give children the things they need to explore and investigate even more.