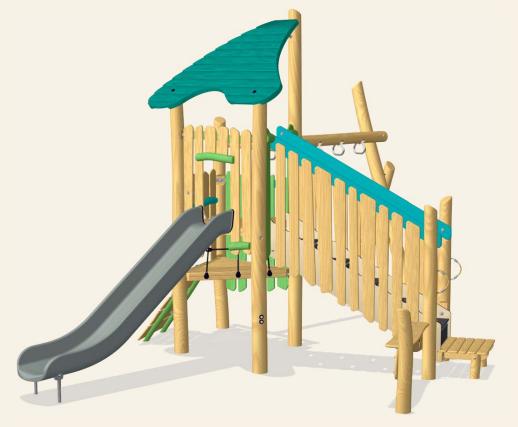

### MULTI DECK PLAY TOWER WITH MONKEY BAR

#### NRO1024:

5+ (5-12)

30' x 31'-10" ~ 601 ft<sup>2</sup>