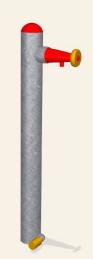

# SPLASH TABLE

## WATER SEESAW WITH 2 SPLASH TABLES

### NRO509:

3'-6" 25'-3" x 16'-6" ~ 370.3 ft<sup>2</sup>

14'-4" x 14'-4" ~ 172.2 ft<sup>2</sup>