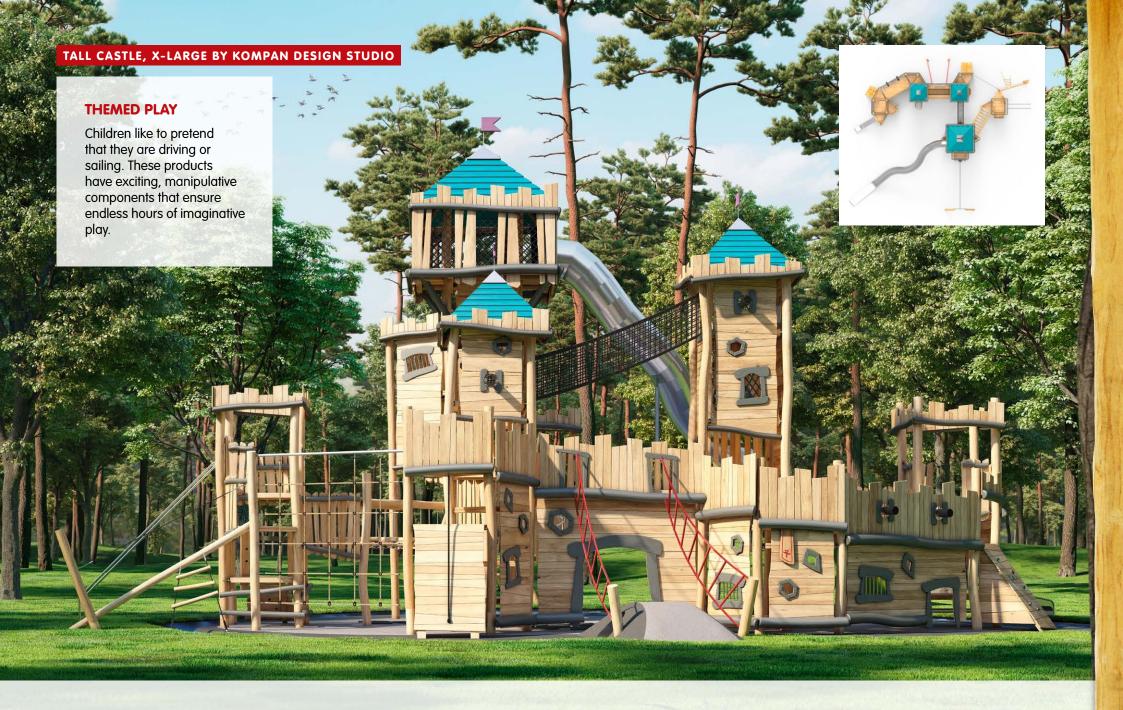

#### TALL CASTLE, MEDIUM BY KOMPAN DESIGN STUDIO

Contact KOMPAN for further information and proposals