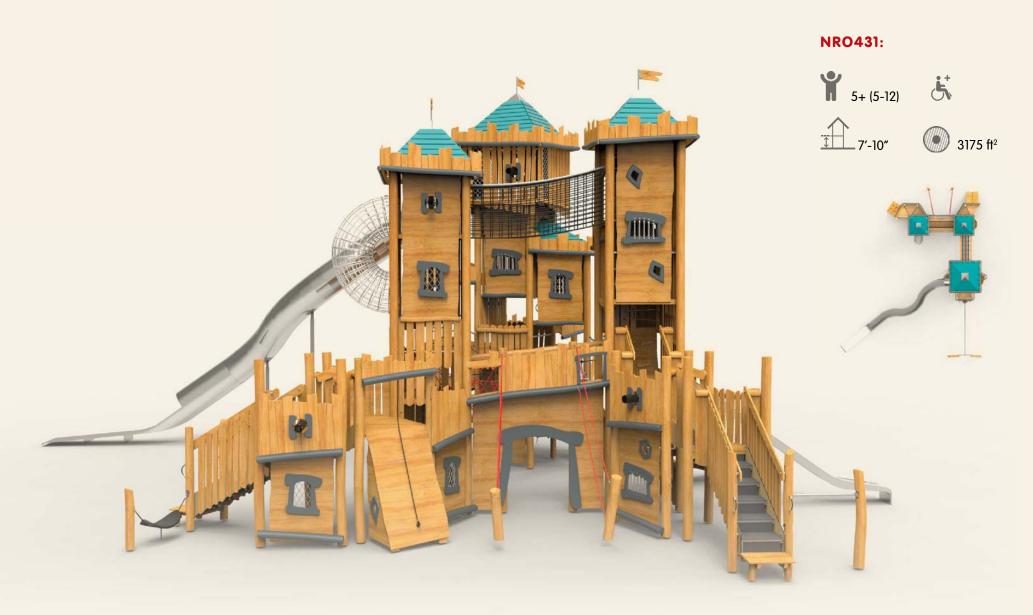

#### TALL CASTLE, MEDIUM BY KOMPAN DESIGN STUDIO

Contact KOMPAN for further information and proposals

#### NRO427:

5+ (5-12)

1615 ft²

**Contact KOMPAN for further information and proposals** 