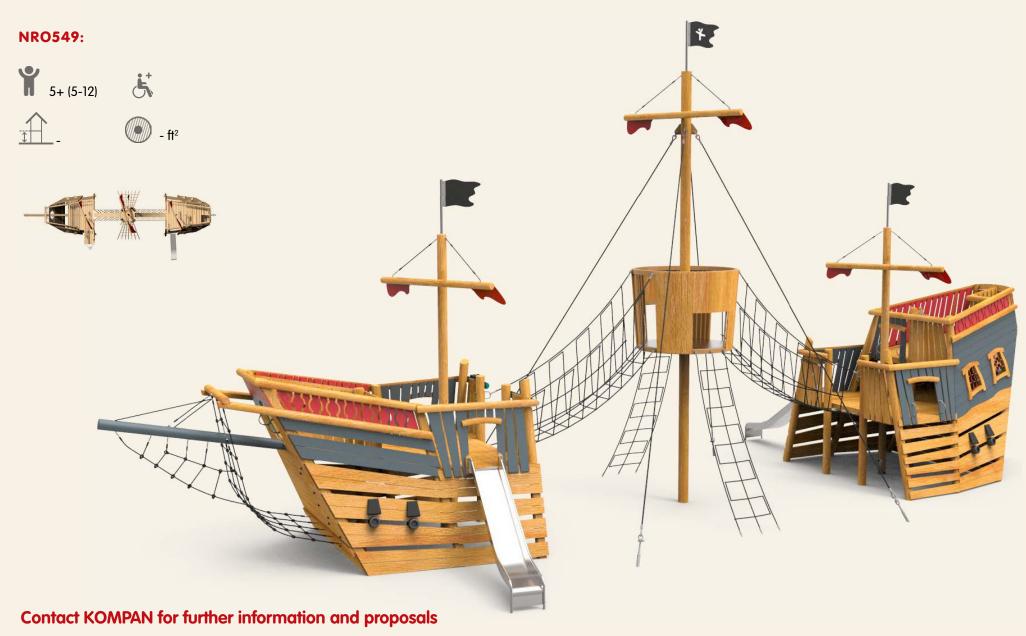

hlights the wood's grain.



## COLOR PAINTED ROBINIA WOOD

This is a colorful option for a unique play solution. This color combination, designed by KOMPAN, emphasizes certain components like steps & window frames. The color composition also strengthens the ORGANIC ROBINIA FAMILY concept with a uniform appearance.























#### TALL CASTLE, MEDIUM BY KOMPAN DESIGN STUDIO



Contact KOMPAN for further information and proposals





#### NRO427:



5+ (5-12)







1615 ft²



**Contact KOMPAN for further information and proposals** 



#### NRO423:



5+ (5-12)









#### CASTLE, MEDIUM BY KOMPAN DESIGN STUDIO





#### CASTLE, SMALL BY KOMPAN DESIGN STUDIO

#### NRO421:



5+ (5-12)









**Contact KOMPAN for further information and proposals** 

KOMPAI

















#### PIRATE SHIP - MEDIUM BY KOMPAN DESIGN

#### NRO541:













#### **EXPLORER SHIP - X-LARGE BY KOMPAN DESIGN STUDIO**

#### NRO551:





#### NRO547:



For conceptual purposes only































## NRO1018:













### PLAY TOWER WITH SLIDE & BANISTER BARS



#### PLAY TOWER WITH SLIDE



# NRO1019:













26'-4" x 26'-1" ~ 447 ft<sup>2</sup>

#### NRO1020:







13'-8" 7'-3"



## PLAY TOWER WITH SLIDE & DESK





### PLAY TOWER WITH SLIDE & CURLY CLIMBER

# NRO1021:















26'-7" x 25'-7" ~ 461 ft<sup>2</sup>











NRO1022: 5+ (5-12) 5+ (5-10" 6'-4" 21'-7" x 34'-1" ~ 562 ft<sup>2</sup>





#### NRO1023:













31'-6" x 26'-1" ~ 604 ft²

### MULTI DECK PLAY TOWER WITH MONKEY BAR





#### NRO1024:



5+ (5-12)













30' x