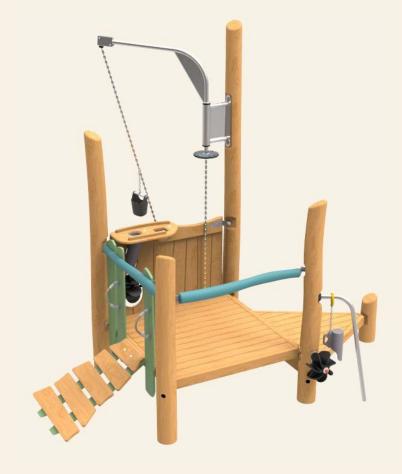

# **ROBINIA SAND & WATER PLAY**

In 2017, KOMPAN will be adding a number of new structures to its Robinia portfolio that are designed specifically for children's sand and water play. The structures feature cranes, water-mills and other tools that children can use in their exploration of the world through the magic of sand and water.

Children love playing with sand and water. These two highly tactile ingredients are great working materials for the young creative mind, and contribute to children's early learning, experimentation and understanding of the world. When they play with sand and water, children develop their motor skills, they learn to interact in groups, and their ability to concentrate grows. In short, sand and water play is great for children's development.

KOMPAN takes children's development very seriously, and our new line of sand and water products are designed to enhance children's play experiences to the max! The structures come equipped with a variety of fun tools such as cranes, strainers and water mills, all of which give children the things they need to explore and investigate even more.