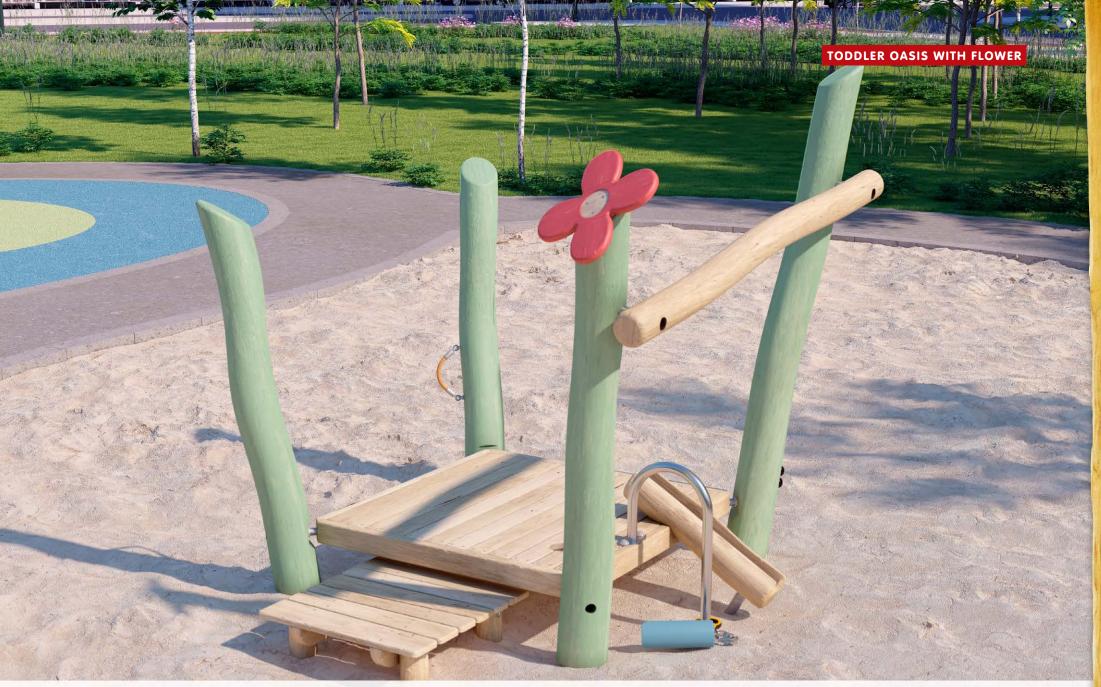

-10" ~ 601 ft<sup>2</sup>





















#### NRO2007:











31'-8" × 34'-3" ~ 703 ft<sup>2</sup>

#### DOUBLE TOWER WITH DOUBLE SLIDE





### NRO1025:















28'-5" × 31'-3" ~ 606 ft²

### NRO2008:













## THE WITCH'S TOWER



#### **DOUBLE TOWER WITH SPIDER NET AND BRIDGE**



## NRO2009:



































# NRO409:















26'-10" x 21'-4" ~ 470 ft<sup>2</sup>















## NRO404:













# VILLAGE SHOP



### VILLAGE HOUSE





# NRO405:













17'-9" x 20'-8" ~ 305.7 ft<sup>2</sup>





















### OASIS SAND HUT WITH TABLE & SEAT



### NRO526:



2+ (2-5)







18'-4" x 16'-6" cm ~ 246 ft<sup>2</sup>

## OASIS SAND HUT WITH TWO TABLES





### NRO527:















18'-2" x 14'-4" cm ~ 213 ft<sup>2</sup>





















### NRO523:



6m (6m-4) 5<sup>+</sup>













### TODDLER OASIS WITH SAND DESK





## NRO529:















27'-1" x 16'-8" cm ~ 380 ft<sup>2</sup>



















# OASIS SANDWORKS



## NRO534:











23'-3" x 20'-10" cm ~ 406 ft<sup>2</sup>

# OASIS CREATOR





## NRO533:



2+ (2-10)













17'-9" x 22'-10" cm ~ 319 ft<sup>2</sup>





#### NRO506:















# SPLASH TABLE





## WATER SEESAW WITH 2 SPLASH TABLES

### NRO509:

















3'-6" 25'-3" x 16'-6" ~ 370.3 ft<sup>2</sup>





















14'-4" x 14'-4" ~ 172.2 ft<sup>2</sup>





# NRO504:













# NRO505:















12'-7" x 18'-7" ~ x ft<sup>2</sup>



WATER CHANNEL









# NRO510:















14' x 16'-9" ~ - 193,7 ft<sup>2</sup>





## NRO524: