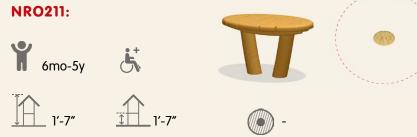

>





## NRO524:













18'-4" x 18'-4" ~ - 264 ft²









# M59305:











7'-4" x 7'-7" ~ - ft<sup>2</sup>







EDGING (PER 2 METER)

SAND PIT (PER 1 METER)

















## NRO502:





### NRO503:



6mo-5y





## NRO501:



6mo-5y







## NRO113:















## NRO116:















13'-7" x 14'-6" ~ 167.9 ft<sup>2</sup>

## **NRO111:**













## NRO112:











13'-7" × 14'-4" ~ 163.6 ft²

## NRO101:















14'-9" x 13'-5" ~ 156 ft²





# NRO102:













14'-11" x 13'-1" ~ 156.1 ft<sup>2</sup>



















#### **MULTI SPRINGER**



## NRO106:























# ENTRY SEESAW FOR 4 PEOPLE







## NRO104:

















16'-9" x 17' ~ 223.9 ft<sup>2</sup>

















#### NRO210:



















# NRO211:





























# NRO214:



#### BIRD'S NEST SWING 39'-3/8" / 47'-1/4"

#### **SWINGS**

An all-time favorite for everyone. Swings are a popular choice for any playground setting. Our swings come in various designs to accommodate children of all ages and abilities.

**Benefits:** Develops a sense of balance and an understanding of cause-and-effect, encourages risk-taking, popular with girls and boys and supports social play.



NRO911-39'-3/8": NRO911-47'-1/4":





















#### **DOUBLE SWING COMBINATION** WITH BIRD'S NEST 39'-3/8"



# NRO910:















#### TWO SEAT SWING





#### NRO912:













#### **PARKOUR**

Experiencing and discovering, organizing and performing, practicing and achieving, being there and being part of the scene, children experience all of