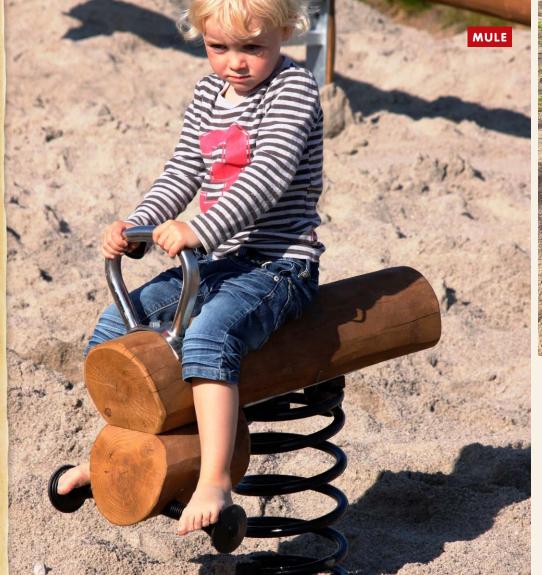

LES

### NRO509:

















3'-6" 25'-3" x 16'-6" ~ 370.3 ft<sup>2</sup>





















14'-4" x 14'-4" ~ 172.2 ft<sup>2</sup>





# NRO504:













# NRO505:















12'-7" x 18'-7" ~ x ft<sup>2</sup>



WATER CHANNEL









# NRO510:















14' x 16'-9" ~ - 193,7 ft<sup>2</sup>





## NRO524:













18'-4" x 18'-4" ~ - 264 ft²









# M59305:











7'-4" x 7'-7" ~ - ft<sup>2</sup>







EDGING (PER 2 METER)

SAND PIT (PER 1 METER)

















## NRO502:





### NRO503:



6mo-5y





## NRO501:



6mo-5y







## NRO113:















## NRO116:















13'-7" x 14'-6" ~ 167.9 ft<sup>2</sup>

## **NRO111:**













## NRO112:











13'-7" × 14'-4" ~ 163.6 ft²

## NRO101:















14'-9" x 13'-5" ~ 156 ft²





# NRO102:













14'-11" x 13'-1" ~ 156.1 ft<sup>2</sup>



















#### **MULTI SPRINGER**



## NRO106:























# ENTRY SEESAW FOR 4 PEOPLE







## NRO104:

















16'-9" x 17' ~ 223.9 ft<sup>2</sup>

















#### NRO210:



















# NRO211:





























# NRO214:



#### BIRD'S NEST SWING 39'-3/8" / 47'-1/4"

#### **SWINGS**

An all-time favorite for everyone. Swings are a popular choice for any playground setting. Our swings come in various designs to accommodate children of all ages and abilities.

**Benefits:** Develops a sense of balance and an understanding of cause-and-effect, encourages risk-taking, popular with girls and boys and supports social play.



NRO911-39'-3/8": NRO911-47'-1/4":