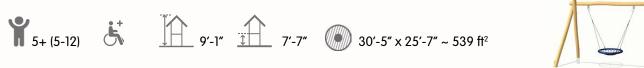

# NRO102:













14'-11" x 13'-1" ~ 156.1 ft<sup>2</sup>



















#### **MULTI SPRINGER**



## NRO106:























# ENTRY SEESAW FOR 4 PEOPLE







## NRO104:

















16'-9" x 17' ~ 223.9 ft<sup>2</sup>

















#### NRO210:



















# NRO211:





























# NRO214:



#### BIRD'S NEST SWING 39'-3/8" / 47'-1/4"

#### **SWINGS**

An all-time favorite for everyone. Swings are a popular choice for any playground setting. Our swings come in various designs to accommodate children of all ages and abilities.

**Benefits:** Develops a sense of balance and an understanding of cause-and-effect, encourages risk-taking, popular with girls and boys and supports social play.



NRO911-39'-3/8": NRO911-47'-1/4":





















#### **DOUBLE SWING COMBINATION** WITH BIRD'S NEST 39'-3/8"



# NRO910:















#### TWO SEAT SWING





#### NRO912:













#### **PARKOUR**

Experiencing and discovering, organizing and performing, practicing and achieving, being there and being part of the scene, children experience all of this and more on the Organic Robinia parkour combinations.

Our varied line of equipment promotes independent discovery of abilities, strength, coordination and agility over various degrees of difficulty - here the world of varied activities becomes an urban jungle where little climbers can feel like real parkour runners.









































# NRO856:

































# NRO854:

















44'-9" x 27'-3" ~ 758.9 ft²



















# NR