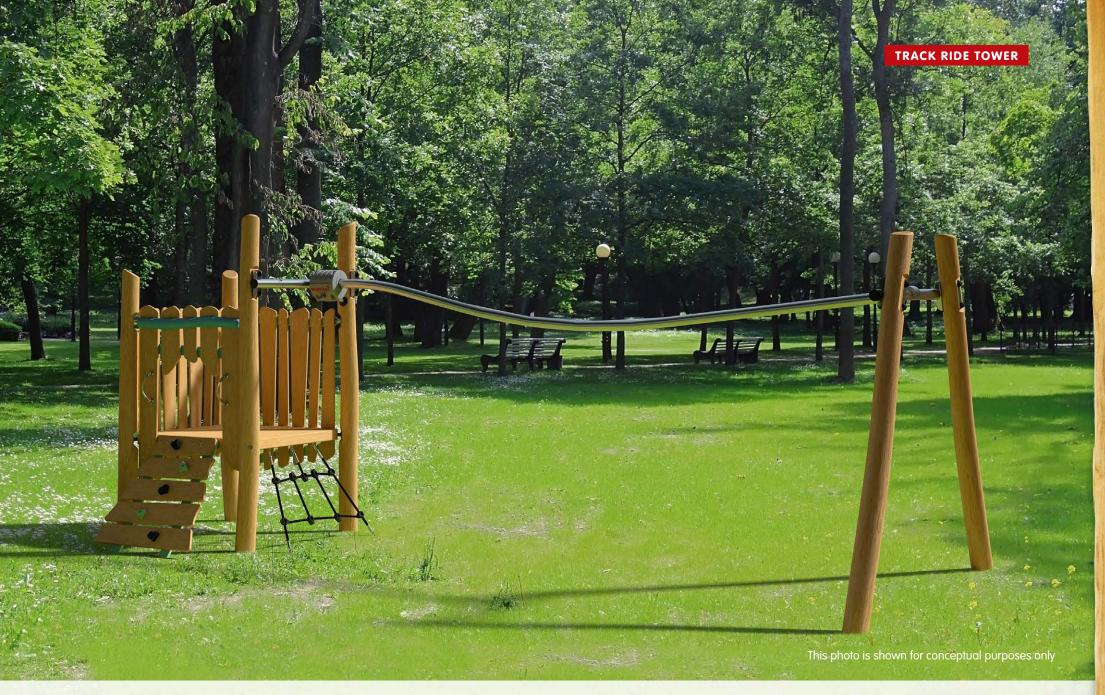

:



5+ (5-12)









#### CASTLE, MEDIUM BY KOMPAN DESIGN STUDIO





#### CASTLE, SMALL BY KOMPAN DESIGN STUDIO

#### NRO421:



5+ (5-12)









**Contact KOMPAN for further information and proposals** 

KOMPAI

















#### PIRATE SHIP - MEDIUM BY KOMPAN DESIGN

#### NRO541:













#### **EXPLORER SHIP - X-LARGE BY KOMPAN DESIGN STUDIO**

#### NRO551:





#### NRO547:



For conceptual purposes only































## NRO1018:













### PLAY TOWER WITH SLIDE & BANISTER BARS



#### PLAY TOWER WITH SLIDE



# NRO1019:













26'-4" x 26'-1" ~ 447 ft<sup>2</sup>

#### NRO1020:







13'-8" 7'-3"



## PLAY TOWER WITH SLIDE & DESK





### PLAY TOWER WITH SLIDE & CURLY CLIMBER

# NRO1021:















26'-7" x 25'-7" ~ 461 ft<sup>2</sup>











NRO1022: 5+ (5-12) 5+ (5-10" 6'-4" 21'-7" x 34'-1" ~ 562 ft<sup>2</sup>





#### NRO1023:













31'-6" x 26'-1" ~ 604 ft²

### MULTI DECK PLAY TOWER WITH MONKEY BAR





#### NRO1024:



5+ (5-12)













30' x 31'-10" ~ 601 ft<sup>2</sup>





















#### NRO2007:











31'-8" × 34'-3" ~ 703 ft<sup>2</sup>

#### DOUBLE TOWER WITH DOUBLE SLIDE





### NRO1025:















28'-5" × 31'-3" ~ 606 ft²

### NRO2008:













## THE WITCH'S TOWER



#### **DOUBLE TOWER WITH SPIDER NET AND BRIDGE**



## NRO2009:



































# NRO409:















26'-10" x 21'-4" ~ 470 ft<sup>2</sup>















## NRO404:













# VILLAGE SHOP



### VILLAGE HOUSE





# NRO405:













17'-9" x 20'-8" ~ 305.7 ft<sup>2</sup>