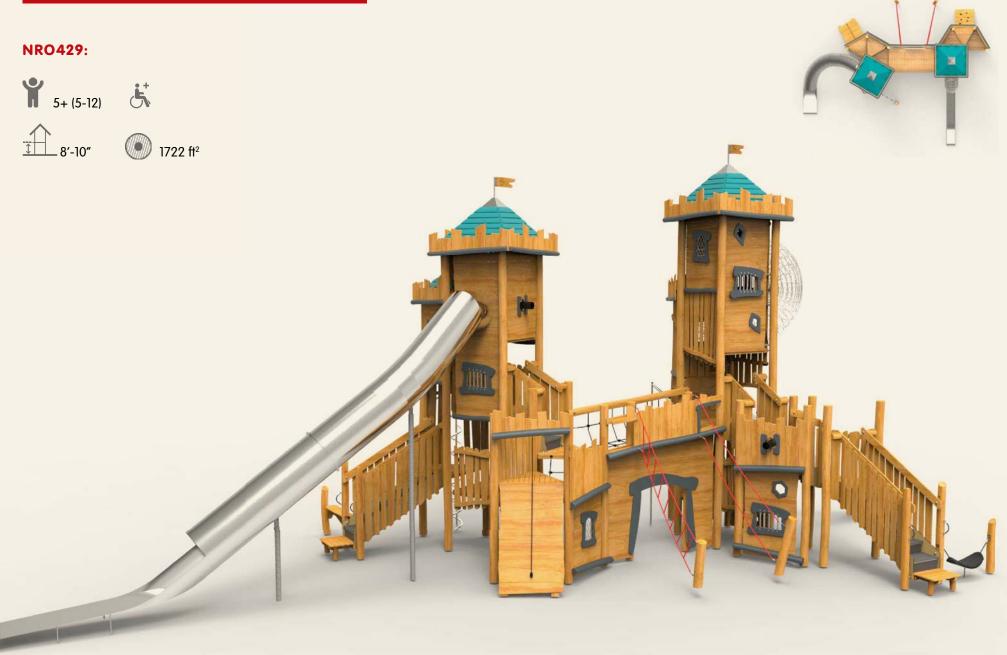

#### TALL CASTLE, MEDIUM BY KOMPAN DESIGN STUDIO

Contact KOMPAN for further information and proposals

#### NRO427:

5+ (5-12)

1615 ft²

**Contact KOMPAN for further information and proposals** 