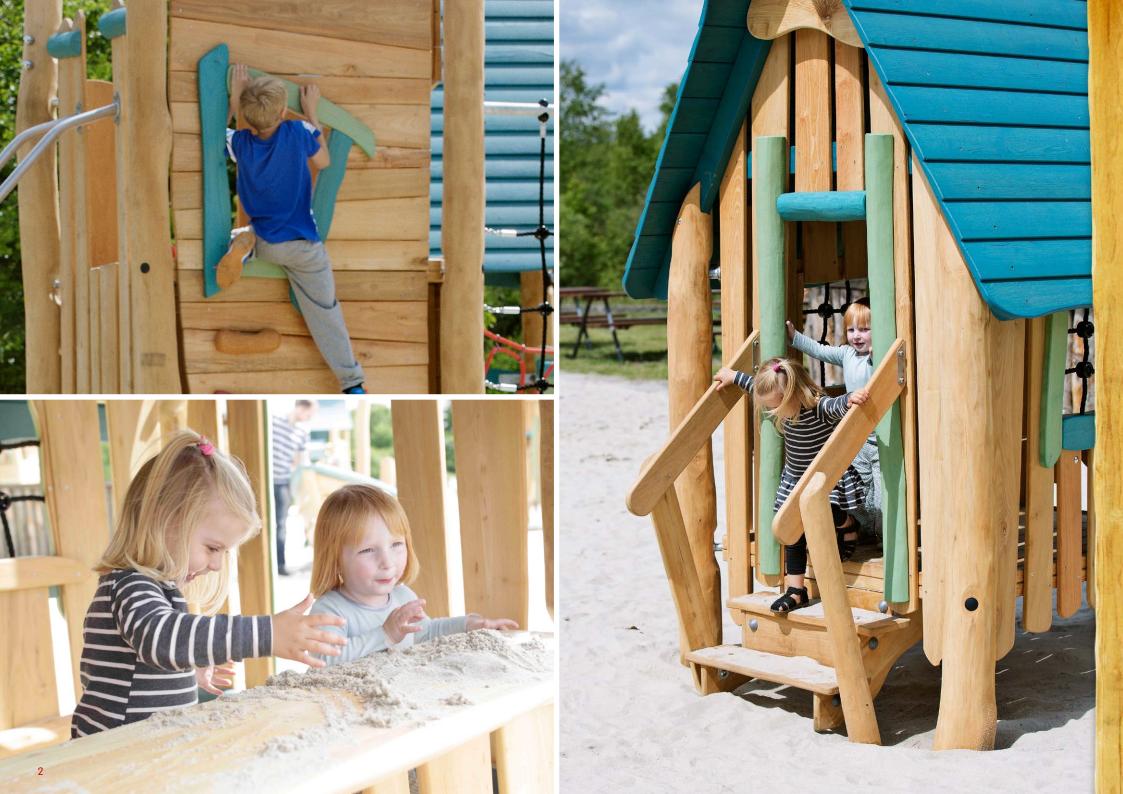

# **ROBINIA SAND & WATER PLAY**

In 2017, KOMPAN will be adding a number of new structures to its Robinia portfolio that are designed specifically for children's sand and water play. The structures feature cranes, water-mills and other tools that children can use in their exploration of the world through the magic of sand and water.

Children love playing with sand and water. These two highly tactile ingredients are great working materials for the young creative mind, and contribute to children's early learning, experimentation and understanding of the world. When they play with sand and water, children develop their motor skills, they learn to interact in groups, and their ability to concentrate grows. In short, sand and water play is great for children's development.

KOMPAN takes children's development very seriously, and our new line of sand and water products are designed to enhance children's play experiences to the max! The structures come equipped with a variety of fun tools such as cranes, strainers and water mills, all of which give children the things they need to explore and investigate even more.