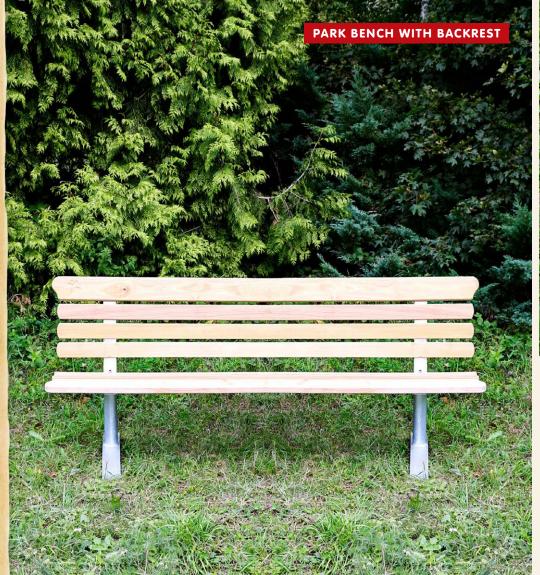

:













18'-4" x 18'-4" ~ - 264 ft²









# M59305:











7'-4" x 7'-7" ~ - ft<sup>2</sup>







EDGING (PER 2 METER)

SAND PIT (PER 1 METER)

















## NRO502:





### NRO503:



6mo-5y





## NRO501:



6mo-5y







## NRO113:















## NRO116:















13'-7" x 14'-6" ~ 167.9 ft<sup>2</sup>

## **NRO111:**













## NRO112:











13'-7" × 14'-4" ~ 163.6 ft²

## NRO101:















14'-9" x 13'-5" ~ 156 ft²





# NRO102:













14'-11" x 13'-1" ~ 156.1 ft<sup>2</sup>



















#### **MULTI SPRINGER**



## NRO106:























# ENTRY SEESAW FOR 4 PEOPLE







## NRO104:

















16'-9" x 17' ~ 223.9 ft<sup>2</sup>

















#### NRO210:



















# NRO211:





























# NRO214:



#### BIRD'S NEST SWING 39'-3/8" / 47'-1/4"

#### **SWINGS**

An all-time favorite for everyone. Swings are a popular choice for any playground setting. Our swings come in various designs to accommodate children of all ages and abilities.

**Benefits:** Develops a sense of balance and an understanding of cause-and-effect, encourages risk-taking, popular with girls and boys and supports social play.



NRO911-39'-3/8": NRO911-47'-1/4":





















#### **DOUBLE SWING COMBINATION** WITH BIRD'S NEST 39'-3/8"



# NRO910:















#### TWO SEAT SWING





#### NRO912:













#### **PARKOUR**

Experiencing and discovering, organizing and performing, practicing and achieving, being there and being part of the scene, children experience all of this and more on