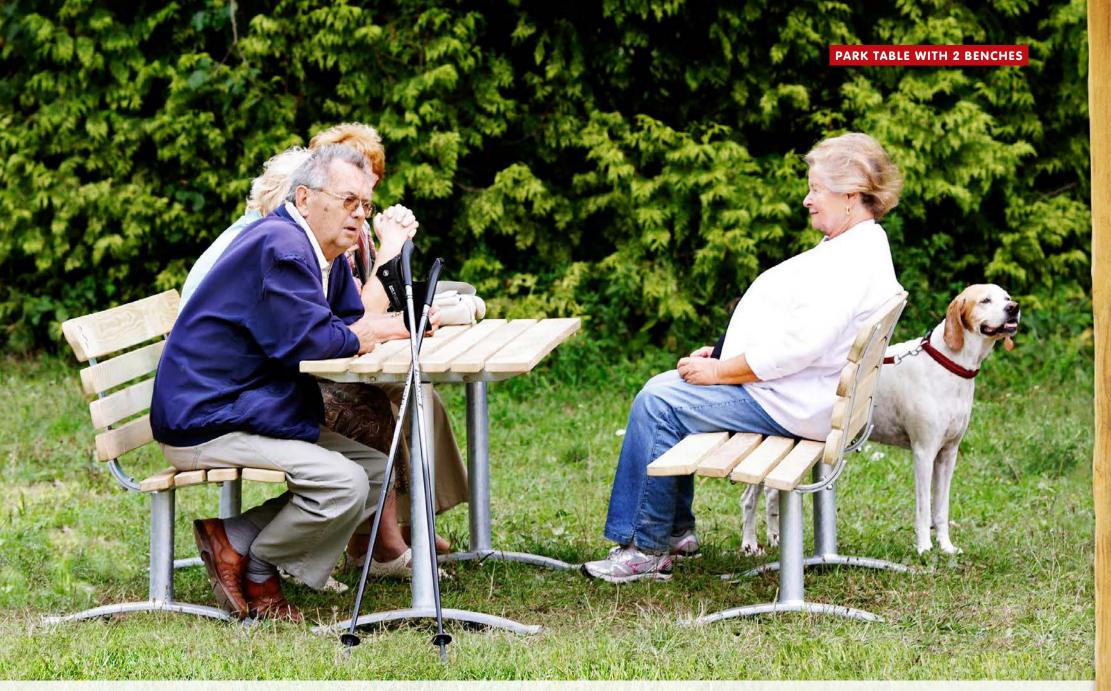

## NRO524:













18'-4" x 18'-4" ~ - 264 ft²









# M59305:











7'-4" x 7'-7" ~ - ft<sup>2</sup>







EDGING (PER 2 METER)

SAND PIT (PER 1 METER)

















## NRO502:





### NRO503:



6mo-5y





## NRO501:



6mo-5y







## NRO113:















## NRO116:















13'-7" x 14'-6" ~ 167.9 ft<sup>2</sup>

## **NRO111:**













## NRO112:











13'-7" × 14'-4" ~ 163.6 ft²

## NRO101:















14'-9" x 13'-5" ~ 156 ft²





# NRO102:













14'-11" x 13'-1" ~ 156.1 ft<sup>2</sup>



















#### **MULTI SPRINGER**



## NRO106:























# ENTRY SEESAW FOR 4 PEOPLE







## NRO104:

















16'-9" x 17' ~ 223.9 ft<sup>2</sup>

















#### NRO210:



















# NRO211:





























# NRO214:



#### BIRD'S NEST SWING 39'-3/8" / 47'-1/4"

#### **SWINGS**

An all-time favorite for everyone. Swings are a popular choice for any playground setting. Our swings come in various designs to accommodate children of all ages and abilities.

**Benefits:** Develops a sense of balance and an understanding of cause-and-effect, encourages risk-taking, popular with girls and boys and supports social play.



NRO911-39'-3/8": NRO911-47'-1/4":





















#### **DOUBLE SWING COMBINATION** WITH BIRD'S NEST 39'-3/8"



# NRO910:















#### TWO SEAT SWING





#### NRO912:













#### **PARKOUR**

Experiencing and discovering, organizing and performing, practicing and achieving, being there and being part of the scene, children experience all of this a