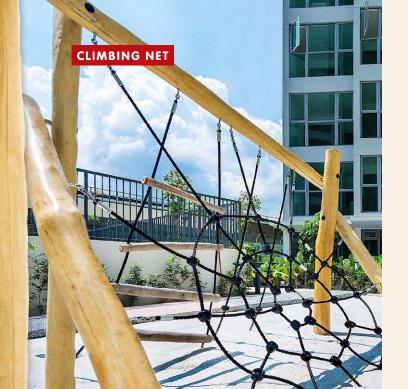

/4":





















#### **DOUBLE SWING COMBINATION** WITH BIRD'S NEST 39'-3/8"



# NRO910:















#### TWO SEAT SWING





#### NRO912:













#### **PARKOUR**

Experiencing and discovering, organizing and performing, practicing and achieving, being there and being part of the scene, children experience all of this and more on the Organic Robinia parkour combinations.

Our varied line of equipment promotes independent discovery of abilities, strength, coordination and agility over various degrees of difficulty - here the world of varied activities becomes an urban jungle where little climbers can feel like real parkour runners.









































# NRO856:

































# NRO854:

















44'-9" x 27'-3" ~ 758.9 ft²



















# NRO813:











20'-10" x 22'-2" ~ 389.7 ft<sup>2</sup>





# NRO812:



5+ (5-12)









16'-7" x 18'-11" ~ 251.9 ft<sup>2</sup>

#### NRO829:



5+ (5-12)











13'-6" x 19'-7" ~ 221.7 ft<sup>2</sup>



#### NRO820:

















# NRO802:













12'-6" x 22'-2" ~ 247.6 ft²

# NRO803:















#### TRIPLE BALANCE BEAM



# NRO804:















2'-0" 2'-0" 19'-7" × 36'-8" ~ 465 ft<sup>2</sup>

#### SINGLE SOMERSAULT









#### NRO807:













12'-6" x 16'-2" ~ 171.1 ft<sup>2</sup>



#### NRO808:

















14'-3" x 19'-4" ~ 213.1 ft<sup>2</sup>





#### NRO809:















14'-3" x 23' ~ 258.3 ft<sup>2</sup>



### ROPE BRIDGE



#### NRO831:















16'-2" x 21'-5" ~ 314.3 ft²

# BALANCE NET





# NRO811: