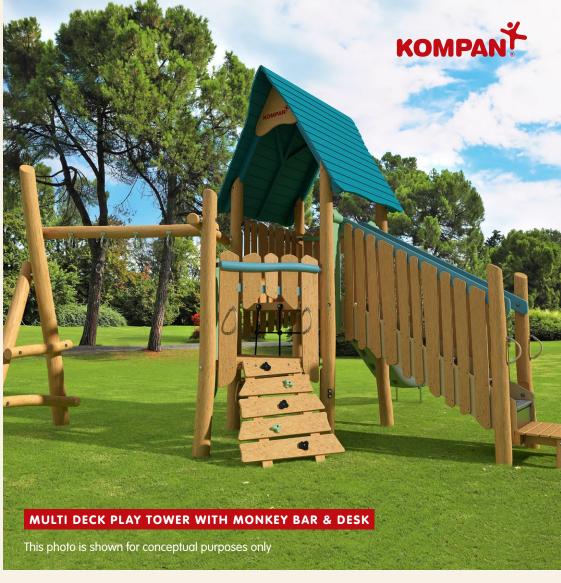

### MULTI DECK PLAY TOWER WITH MONKEY BAR

#### NRO1024:

5+ (5-12)

30' x 31'-10" ~ 601 ft<sup>2</sup>