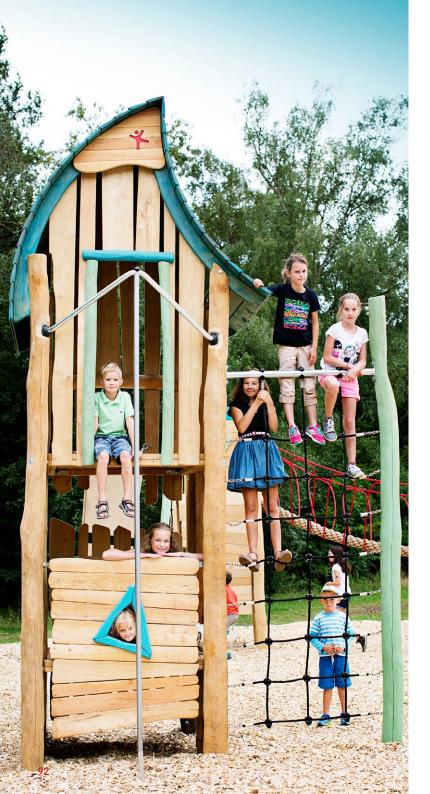

13'-6" x 19'-7" ~ 221.7 ft<sup>2</sup>



#### NRO820:

















# NRO802:













12'-6" x 22'-2" ~ 247.6 ft²

# NRO803:















#### TRIPLE BALANCE BEAM



# NRO804:















2'-0" 2'-0" 19'-7" × 36'-8" ~ 465 ft<sup>2</sup>

#### SINGLE SOMERSAULT









#### NRO807:













12'-6" x 16'-2" ~ 171.1 ft<sup>2</sup>



#### NRO808:

















14'-3" x 19'-4" ~ 213.1 ft<sup>2</sup>





#### NRO809:















14'-3" x 23' ~ 258.3 ft<sup>2</sup>



### ROPE BRIDGE



#### NRO831:















16'-2" x 21'-5" ~ 314.3 ft²

# BALANCE NET





# NRO811:















13'-9" x 19'-4" ~ 215.3 ft<sup>2</sup>





#### SUNSHADE WITH FITTINGS











13'-1" x 13'-1" x 13'-1"

#### **RO00007:**

13'-1" x 13'-1"

#### RO00009:

3'-11" x 13'-1"





# CARING FOR YOUR ROBINIA PRODUCTS

Even the best Robinia wood in the world needs proper care...

#### **ROBINIA WOOD**

Robinia wood is ideal for designing natural-looking playgrounds. It's almost as if nature created Robinia wood just for this purpose! Robinia is categorized as a hardwood that can survive in an outdoor environment for many years without any chemical treatment. It has excellent mechanical strength and a natural resistance to fungi and insects.

#### **PRODUCT DESIGN**

Every Robinia trunk has a unique form. So for each product, KOMPAN carefully selects individual trunks and combines them with organically shaped panels, roofs and activities to create playgrounds that blend in beautifully with nature. Our play structures are assembled with specially designed steel hardwar