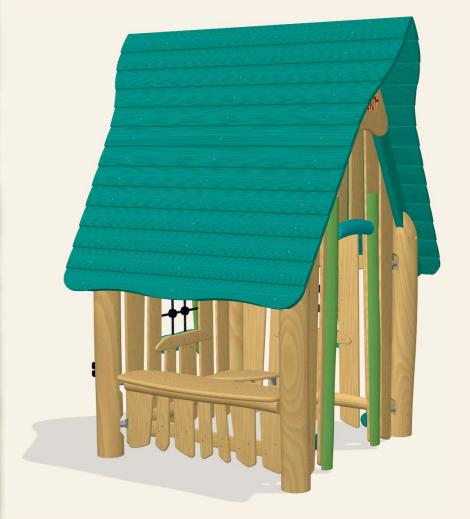

### OASIS SAND HUT WITH TABLE & SEAT

### NRO526:

2+ (2-5)

18'-4" x 16'-6" cm ~ 246 ft<sup>2</sup>