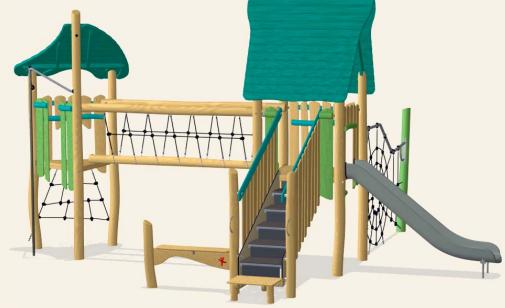

WITH SLIDE



# NRO1019:













26'-4" x 26'-1" ~ 447 ft<sup>2</sup>

#### NRO1020:







13'-8" 7'-3"



## PLAY TOWER WITH SLIDE & DESK





### PLAY TOWER WITH SLIDE & CURLY CLIMBER

# NRO1021:















26'-7" x 25'-7" ~ 461 ft<sup>2</sup>











NRO1022: 5+ (5-12) 5+ (5-10" 6'-4" 21'-7" x 34'-1" ~ 562 ft<sup>2</sup>





#### NRO1023:













31'-6" x 26'-1" ~ 604 ft²

### MULTI DECK PLAY TOWER WITH MONKEY BAR





#### NRO1024:



5+ (5-12)













30' x 31'-10" ~ 601 ft<sup>2</sup>





















#### NRO2007:











31'-8" × 34'-3" ~ 703 ft<sup>2</sup>

#### DOUBLE TOWER WITH DOUBLE SLIDE





### NRO1025:















28'-5" × 31'-3" ~ 606 ft²

### NRO2008:













## THE WITCH'S TOWER



#### **DOUBLE TOWER WITH SPIDER NET AND BRIDGE**



## NRO2009:



































# NRO409:















26'-10" x 21'-4" ~ 470 ft<sup>2</sup>















## NRO404:













# VILLAGE SHOP



### VILLAGE HOUSE





# NRO405:













17'-9" x 20'-8" ~ 305.7 ft<sup>2</sup>





















### OASIS SAND HUT WITH TABLE & SEAT



### NRO526:



2+ (2-5)







18'-4" x 16'-6" cm ~ 246 ft<sup>2</sup>

## OASIS SAND HUT WITH TWO TABLES





### NRO527:















18'-2" x 14'-4" cm ~ 213 ft<sup>2</sup>





















### NRO523:



6m (6m-4) 5<sup>+</sup>













### TODDLER OASIS WITH SAND DESK





## NRO529:















27'-1" x 16'-8" cm ~ 380 ft<sup>2</sup>



















# OASIS SANDWORKS



## NRO534:











23'-3" x 20'-10" cm ~ 406 ft<sup>2</sup>

# OASIS CREATOR





## NR