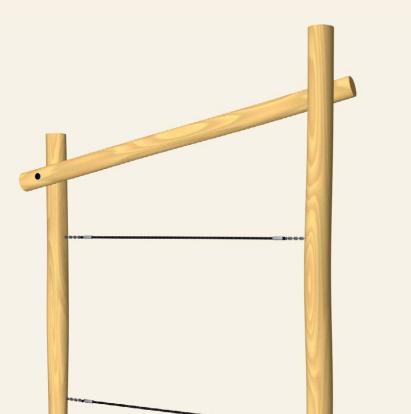

27'-3" ~ 758.9 ft²



















# NRO813:











20'-10" x 22'-2" ~ 389.7 ft<sup>2</sup>





# NRO812:



5+ (5-12)









16'-7" x 18'-11" ~ 251.9 ft<sup>2</sup>

#### NRO829:



5+ (5-12)











13'-6" x 19'-7" ~ 221.7 ft<sup>2</sup>



#### NRO820:

















# NRO802:













12'-6" x 22'-2" ~ 247.6 ft²

# NRO803:















#### TRIPLE BALANCE BEAM



# NRO804:















2'-0" 2'-0" 19'-7" × 36'-8" ~ 465 ft<sup>2</sup>

#### SINGLE SOMERSAULT









#### NRO807:













12'-6" x 16'-2" ~ 171.1 ft<sup>2</sup>



#### NRO808:

















14'-3" x 19'-4" ~ 213.1 ft<sup>2</sup>





#### NRO809:















14'-3" x 23' ~ 258.3 ft<sup>2</sup>



### ROPE BRIDGE



#### NRO831:















16'-2" x 21'-5" ~ 314.3 ft²

# BALANCE NET





# NRO811:















13'-9" x 19'-4" ~ 215.3 ft<sup>2</sup>





#### SUNSHADE WITH FITTINGS











13'-1" x 13'-1" x 13'-1"

#### **RO00007:**

13'-1" x 13'-1"

#### RO00009:

3'-11" x 13'-1"





# CARING FOR YOUR ROBINIA PRODUCTS

Even the best Robinia wood in the world needs proper care...

#### **ROBINIA WOOD**

Robinia wood is ideal for designing natural-looking playgrounds. It's almost as if nature created Robinia wood just for this purpose! Robinia is categorized as a hardwood that can survive in an outdoor environment for many years without any chemical treatment. It has excellent mechanical strength and a natural resistance to fungi and insects.

#### **PRODUCT DESIGN**

Every Robinia trunk has a unique form. So for each product, KOMPAN carefully selects individual trun