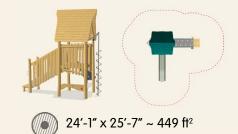

### PLAY TOWER WITH SLIDE & BANISTER BARS

# NRO1019:

26'-4" x 26'-1" ~ 447 ft<sup>2</sup>