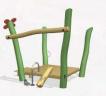

### TODDLER OASIS WITH SAND DESK

## NRO529:

27'-1" x 16'-8" cm ~ 380 ft<sup>2</sup>