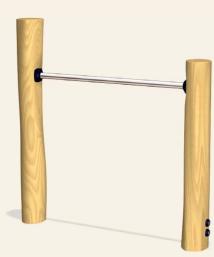

rength, coordination and agility over various degrees of difficulty - here the world of varied activities becomes an urban jungle where little climbers can feel like real parkour runners.









































# NRO856:

































# NRO854:

















44'-9" x 27'-3" ~ 758.9 ft²



















# NRO813:











20'-10" x 22'-2" ~ 389.7 ft<sup>2</sup>





# NRO812:



5+ (5-12)









16'-7" x 18'-11" ~ 251.9 ft<sup>2</sup>

#### NRO829:



5+ (5-12)











13'-6" x 19'-7" ~ 221.7 ft<sup>2</sup>



#### NRO820:

















# NRO802:













12'-6" x 22'-2" ~ 247.6 ft²

# NRO803:















#### TRIPLE BALANCE BEAM



# NRO804:















2'-0" 2'-0" 19'-7" × 36'-8" ~ 465 ft<sup>2</sup>

#### SINGLE SOMERSAULT









#### NRO807:













12'-6" x 16'-2" ~ 171.1 ft<sup>2</sup>



#### NRO808:

















14'-3" x 19'-4" ~ 213.1 ft<sup>2</sup>





#### NRO809:















14'-3" x 23' ~ 258.3 ft<sup>2</sup>



### ROPE BRIDGE



#### NRO831:















16'-2" x 21'-5" ~ 314.3 ft²

# BALANCE NET





# NRO811:















13'-9" x 19'-4" ~ 215.3 ft<sup>2</sup>





#### SUNSHADE WITH FITTINGS











13'-1" x 13'-1" x 13'-1"

#### **RO00007:**

13'-1" x 13'-1"

#### RO00009:

3'-11" x 13'-1"





# CARING FOR YOUR ROBINIA PRODUCTS

Even the best Robinia wood in the world needs proper care...

#### **ROBINIA WOOD**

Robinia wood is ideal for designing natural-looking playgrounds. It's almost as if nature created Robinia wood just for this purpose! Robinia is categorized as a h