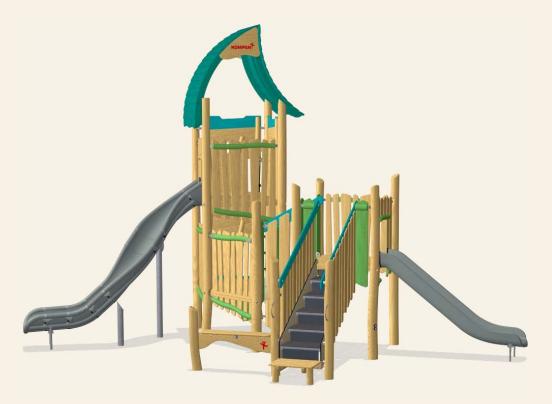

TOWER WITH SLIDE & BANISTER BARS



#### PLAY TOWER WITH SLIDE



# NRO1019:













26'-4" x 26'-1" ~ 447 ft<sup>2</sup>

#### NRO1020:







13'-8" 7'-3"



## PLAY TOWER WITH SLIDE & DESK





### PLAY TOWER WITH SLIDE & CURLY CLIMBER

# NRO1021:















26'-7" x 25'-7" ~ 461 ft<sup>2</sup>











NRO1022: 5+ (5-12) 5+ (5-10" 6'-4" 21'-7" x 34'-1" ~ 562 ft<sup>2</sup>





#### NRO1023:













31'-6" x 26'-1" ~ 604 ft²

### MULTI DECK PLAY TOWER WITH MONKEY BAR





#### NRO1024:



5+ (5-12)













30' x 31'-10" ~ 601 ft<sup>2</sup>





















#### NRO2007:











31'-8" × 34'-3" ~ 703 ft<sup>2</sup>

#### DOUBLE TOWER WITH DOUBLE SLIDE





### NRO1025:















28'-5" × 31'-3" ~ 606 ft²

### NRO2008:













## THE WITCH'S TOWER



#### **DOUBLE TOWER WITH SPIDER NET AND BRIDGE**



## NRO2009:



































# NRO409:















26'-10" x 21'-4" ~ 470 ft<sup>2</sup>















## NRO404:













# VILLAGE SHOP



### VILLAGE HOUSE





# NRO405:













17'-9" x 20'-8" ~ 305.7 ft<sup>2</sup>





















### OASIS SAND HUT WITH TABLE & SEAT



### NRO526:



2+ (2-5)







18'-4" x 16'-6" cm ~ 246 ft<sup>2</sup>

## OASIS SAND HUT WITH TWO TABLES





### NRO527:















18'-2" x 14'-4" cm ~ 213 ft<sup>2</sup>





















### NRO523:



6m (6m-4) 5<sup>+</sup>













### TODDLER OASIS WITH SAND DESK





## NRO529:















27'-1" x 16'-8" cm ~ 380 ft<sup>2</sup>



















# OASIS SANDWORKS



## NRO534:











23'-3" x 20'-10"