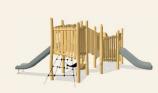

#### **EXPLORER SHIP - X-LARGE BY KOMPAN DESIGN STUDIO**

#### NRO551:





#### NRO547:



For conceptual purposes only































## NRO1018:













### PLAY TOWER WITH SLIDE & BANISTER BARS



#### PLAY TOWER WITH SLIDE



# NRO1019:













26'-4" x 26'-1" ~ 447 ft<sup>2</sup>

#### NRO1020:







13'-8" 7'-3"



## PLAY TOWER WITH SLIDE & DESK





### PLAY TOWER WITH SLIDE & CURLY CLIMBER

# NRO1021:















26'-7" x 25'-7" ~ 461 ft<sup>2</sup>











NRO1022: 5+ (5-12) 5+ (5-10" 6'-4" 21'-7" x 34'-1" ~ 562 ft<sup>2</sup>





#### NRO1023:













31'-6" x 26'-1" ~ 604 ft²

### MULTI DECK PLAY TOWER WITH MONKEY BAR





#### NRO1024:



5+ (5-12)













30' x 31'-10" ~ 601 ft<sup>2</sup>





















#### NRO2007:











31'-8" × 34'-3" ~ 703 ft<sup>2</sup>

#### DOUBLE TOWER WITH DOUBLE SLIDE





### NRO1025:















28'-5" × 31'-3" ~ 606 ft²

### NRO2008:













## THE WITCH'S TOWER



#### **DOUBLE TOWER WITH SPIDER NET AND BRIDGE**



## NRO2009:



































# NRO409:















26'-10" x 21'-4" ~ 470 ft<sup>2</sup>















## NRO404:













# VILLAGE SHOP



### VILLAGE HOUSE





# NRO405:













17'-9" x 20'-8" ~ 305.7 ft<sup>2</sup>





















### OASIS SAND HUT WITH TABLE & SEAT



### NRO526:



2+ (2-5)







18'-4" x 16'-6" cm ~ 246 ft<sup>2</sup>

## OASIS SAND HUT WITH TWO TABLES





### NRO527:















18'-2" x 14'-4" cm ~ 213 ft<sup>2</sup>





















### NRO523:



6m (6m-4) 5<sup>+</sup>