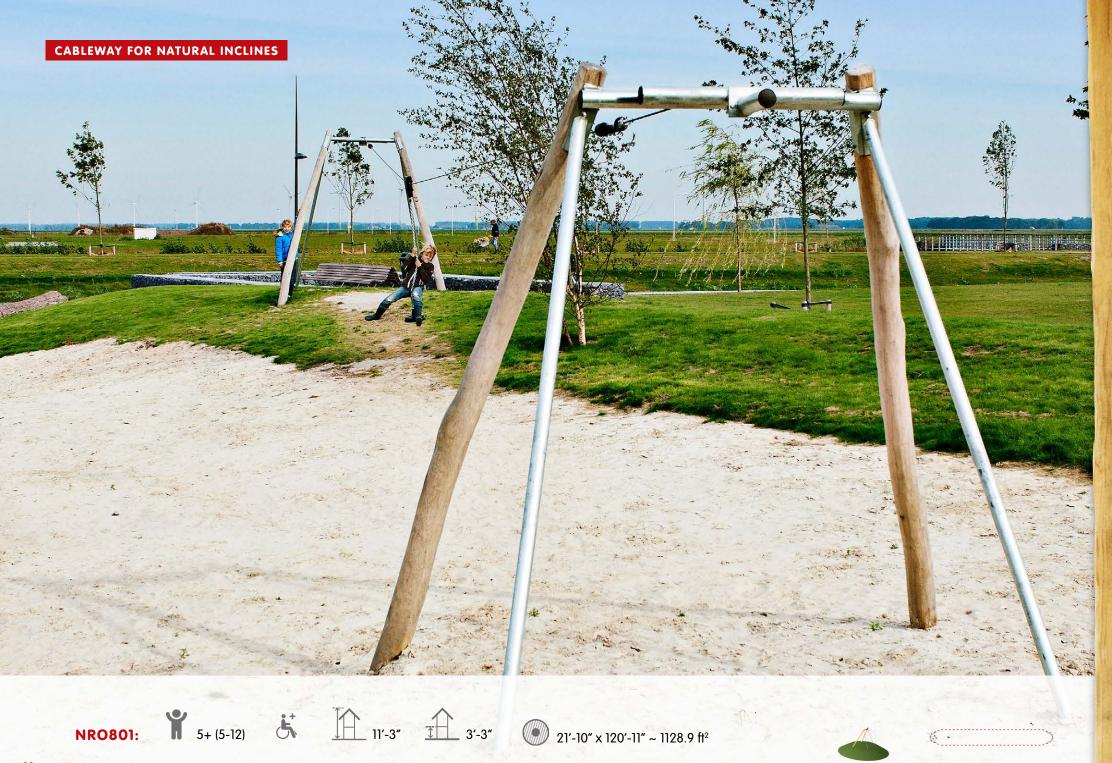

#### BIRD'S NEST SWING 39'-3/8" / 47'-1/4"

#### **SWINGS**

An all-time favorite for everyone. Swings are a popular choice for any playground setting. Our swings come in various designs to accommodate children of all ages and abilities.

**Benefits:** Develops a sense of balance and an understanding of cause-and-effect, encourages risk-taking, popular with girls and boys and supports social play.