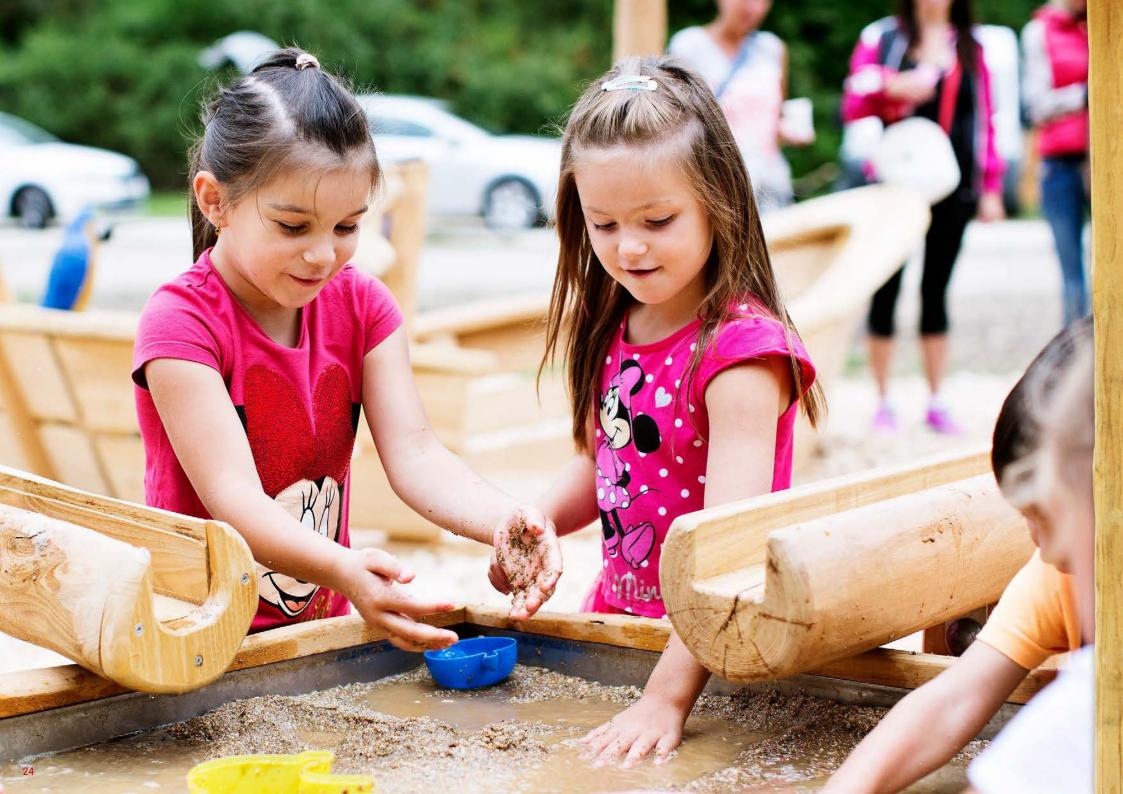

Children love playing with sand and water. These two highly tactile ingredients are great working materials for the young creative mind, and contribute to children's early learning, experimentation and understanding of the world. When they play with sand and water, children develop their motor skills, they learn to interact in groups, and their ability to concentrate grows. In short, sand and water play is great for children's development.

KOMPAN takes children's development very seriously, and our new line of sand and water products are designed to enhance children's play experiences to the max! The structures come equipped with a variety of fun tools such as cranes, strainers and water mills, all of which give children the things they need to explore and investigate even more.