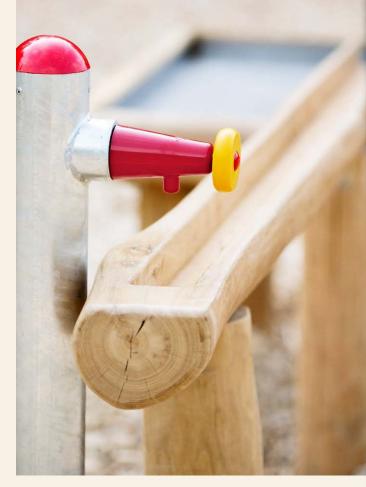

>2</sup>





















### OASIS SAND HUT WITH TABLE & SEAT



### NRO526:



2+ (2-5)







18'-4" x 16'-6" cm ~ 246 ft<sup>2</sup>

## OASIS SAND HUT WITH TWO TABLES





### NRO527:















18'-2" x 14'-4" cm ~ 213 ft<sup>2</sup>





















### NRO523:



6m (6m-4) 5<sup>+</sup>













### TODDLER OASIS WITH SAND DESK





## NRO529:















27'-1" x 16'-8" cm ~ 380 ft<sup>2</sup>



















# OASIS SANDWORKS



## NRO534:











23'-3" x 20'-10" cm ~ 406 ft<sup>2</sup>

# OASIS CREATOR





## NRO533:



2+ (2-10)













17'-9" x 22'-10" cm ~ 319 ft<sup>2</sup>





#### NRO506:















# SPLASH TABLE





## WATER SEESAW WITH 2 SPLASH TABLES

### NRO509:

















3'-6" 25'-3" x 16'-6" ~ 370.3 ft<sup>2</sup>





















14'-4" x 14'-4" ~ 172.2 ft<sup>2</sup>





# NRO504:













# NRO505:















12'-7" x 18'-7" ~ x ft<sup>2</sup>



WATER CHANNEL









# NRO510:















14' x 16'-9" ~ - 193,7 ft<sup>2</sup>





## NRO524:













18'-4" x 18'-4" ~ - 264 ft²









# M59305:











7'-4" x 7'-7" ~ - ft<sup>2</sup>







EDGING (PER 2 METER)

SAND PIT (PER 1 METER)

















## NRO502:





### NRO503:



6mo-5y





## NRO501:



6mo-5y







## NRO113:















## NRO116:















13'-7" x 14'-6" ~ 167.9 ft<sup>2</sup>

## **NRO111:**













## NRO112:











13'-7" × 14'-4" ~ 163.6 ft²

## NRO101:















14'-9" x 13'-5" ~ 156 ft²





# NRO102:













14'-11" x 13'-1" ~ 156.1 ft<sup>2</sup>