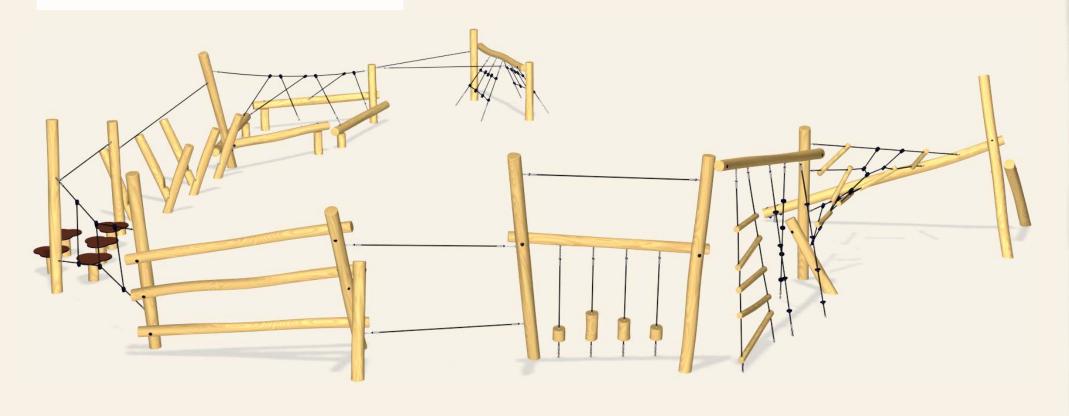

#### **PARKOUR**

Experiencing and discovering, organizing and performing, practicing and achieving, being there and being part of the scene, children experience all of this and more on the Organic Robinia parkour combinations.

Our varied line of equipment promotes independent discovery of abilities, strength, coordination and agility over various degrees of difficulty - here the world of varied activities becomes an urban jungle where little climbers can feel like real parkour runners.