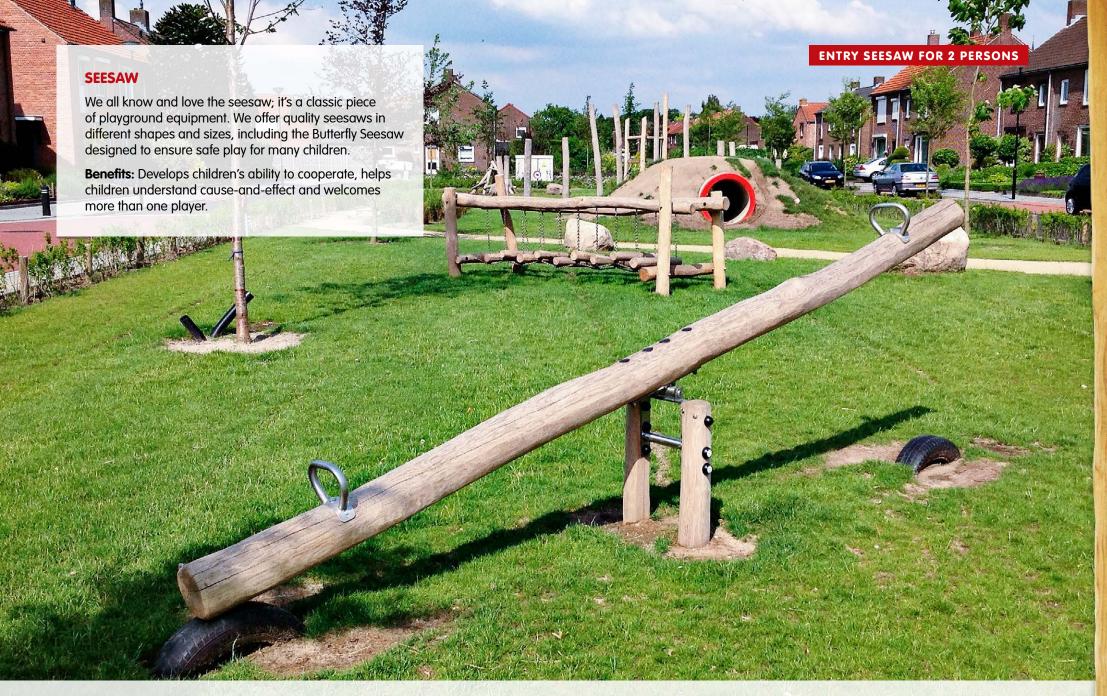

up>2</sup>





















14'-4" x 14'-4" ~ 172.2 ft<sup>2</sup>





# NRO504:













# NRO505:















12'-7" x 18'-7" ~ x ft<sup>2</sup>



WATER CHANNEL









# NRO510:















14' x 16'-9" ~ - 193,7 ft<sup>2</sup>





## NRO524:













18'-4" x 18'-4" ~ - 264 ft²









# M59305:











7'-4" x 7'-7" ~ - ft<sup>2</sup>







EDGING (PER 2 METER)

SAND PIT (PER 1 METER)

















## NRO502:





### NRO503:



6mo-5y





## NRO501:



6mo-5y







## NRO113:















## NRO116:















13'-7" x 14'-6" ~ 167.9 ft<sup>2</sup>

## **NRO111:**













## NRO112:











13'-7" × 14'-4" ~ 163.6 ft²

## NRO101:















14'-9" x 13'-5" ~ 156 ft²





# NRO102:













14'-11" x 13'-1" ~ 156.1 ft<sup>2</sup>



















#### **MULTI SPRINGER**



## NRO106:























# ENTRY SEESAW FOR 4 PEOPLE







## NRO104:

















16'-9" x 17' ~ 223.9 ft<sup>2</sup>

















#### NRO210:



















# NRO211:





























# NRO214:



#### BIRD'S NEST SWING 39'-3/8" / 47'-1/4"

#### **SWINGS**

An all-time favorite for everyone. Swings are a popular choice for any playground setting. Our swings come in various designs to accommodate children of all ages and abilities.

**Benefits:** Develops a sense of balance and an understanding of cause-and-effect, encourages risk-taking, popular with girls and boys and supports social play.



NRO911-39'-3/8": NRO911-47'-1/4":





















#### **DOUBLE SWING COMBINATION** WITH BIRD'S NEST 39'-3/8"