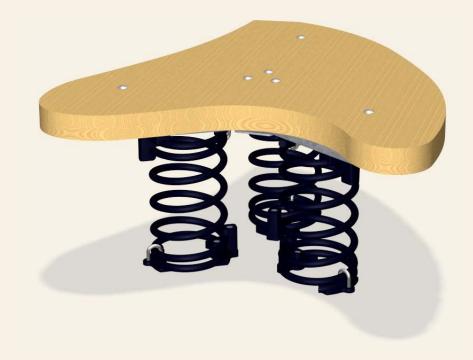

12'-7" x 18'-7" ~ x ft<sup>2</sup>



WATER CHANNEL









# NRO510:















14' x 16'-9" ~ - 193,7 ft<sup>2</sup>





## NRO524:













18'-4" x 18'-4" ~ - 264 ft²









# M59305:











7'-4" x 7'-7" ~ - ft<sup>2</sup>







EDGING (PER 2 METER)

SAND PIT (PER 1 METER)

















## NRO502:





### NRO503:



6mo-5y





## NRO501:



6mo-5y







## NRO113:















## NRO116:















13'-7" x 14'-6" ~ 167.9 ft<sup>2</sup>

## **NRO111:**













## NRO112:











13'-7" × 14'-4" ~ 163.6 ft²

## NRO101:















14'-9" x 13'-5" ~ 156 ft²





# NRO102:













14'-11" x 13'-1" ~ 156.1 ft<sup>2</sup>



















#### **MULTI SPRINGER**



## NRO106:























# ENTRY SEESAW FOR 4 PEOPLE







## NRO104:

















16'-9" x 17' ~ 223.9 ft<sup>2</sup>

















#### NRO210:



















# NRO211:





























# NRO214:



#### BIRD'S NEST SWING 39'-3/8" / 47'-1/4"

#### **SWINGS**

An all-time favorite for everyone. Swings are a popular choice for any playground setting. Our swings come in various designs to accommodate children of all ages and abilities.

**Benefits:** Develops a sense of balance and an understanding of cause-and-effect, encourages risk-taking, popular with girls and boys and supports social play.



NRO911-39'-3/8": NRO911-47'-1/4":





















#### **DOUBLE SWING COMBINATION** WITH BIRD'S NEST 39'-3/8"



# NRO910:















#### TWO SEAT SWING





#### NRO912:













#### **PARKOUR**

Experiencing and