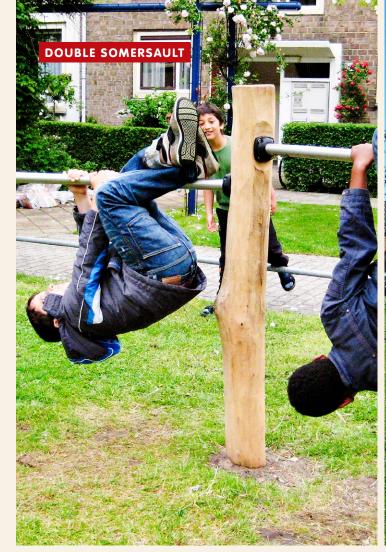

#### **PARKOUR**

Experiencing and discovering, organizing and performing, practicing and achieving, being there and being part of the scene, children experience all of this and more on the Organic Robinia parkour combinations.

Our varied line of equipment promotes independent discovery of abilities, strength, coordination and agility over various degrees of difficulty - here the world of varied activities becomes an urban jungle where little climbers can feel like real parkour runners.