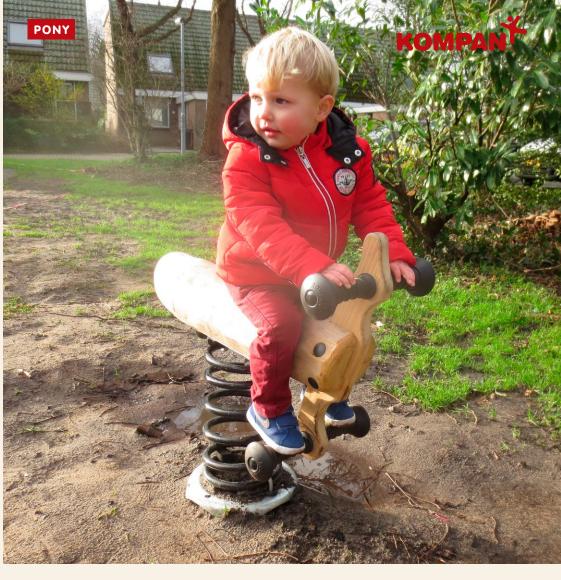

S

### NRO509:

















3'-6" 25'-3" x 16'-6" ~ 370.3 ft<sup>2</sup>





















14'-4" x 14'-4" ~ 172.2 ft<sup>2</sup>





# NRO504:













# NRO505:















12'-7" x 18'-7" ~ x ft<sup>2</sup>



WATER CHANNEL









# NRO510:















14' x 16'-9" ~ - 193,7 ft<sup>2</sup>





## NRO524:













18'-4" x 18'-4" ~ - 264 ft²









# M59305:











7'-4" x 7'-7" ~ - ft<sup>2</sup>







EDGING (PER 2 METER)

SAND PIT (PER 1 METER)

















## NRO502:





### NRO503:



6mo-5y





## NRO501:



6mo-5y







## NRO113:















## NRO116:















13'-7" x 14'-6" ~ 167.9 ft<sup>2</sup>

## **NRO111:**













## NRO112:











13'-7" × 14'-4" ~ 163.6 ft²

## NRO101:















14'-9" x 13'-5" ~ 156 ft²





# NRO102:













14'-11" x 13'-1" ~ 156.1 ft<sup>2</sup>



















#### **MULTI SPRINGER**



## NRO106:























# ENTRY SEESAW FOR 4 PEOPLE







## NRO104:

















16'-9" x 17' ~ 223.9 ft<sup>2</sup>

















#### NRO210:



















# NRO211:





























# NRO214:



#### BIRD'S NEST SWING 39'-3/8" / 47'-1/4"

#### **SWINGS**

An all-time favorite for everyone. Swings are a popular choice for any playground setting. Our swings come in various designs to accommodate children of all ages and abilities.

**Benefits:** Develops a sense of balance and an understanding of cause-and-effect, encourages risk-taking, popular with girls and boys and supports social play.



NRO911-39'-3/8": NRO911-47'-1/4":