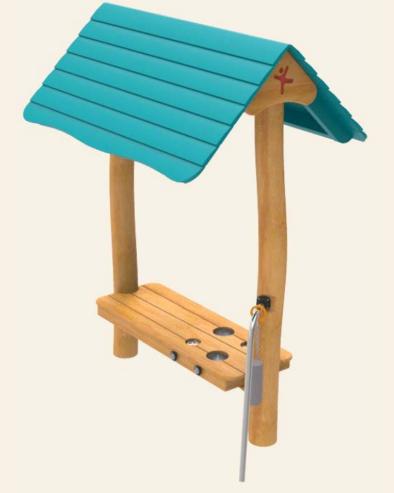

# SPLASH TABLE

## WATER SEESAW WITH 2 SPLASH TABLES

### NRO509:

3'-6" 25'-3" x 16'-6" ~ 370.3 ft<sup>2</sup>

14'-4" x 14'-4" ~ 172.2 ft<sup>2</sup>