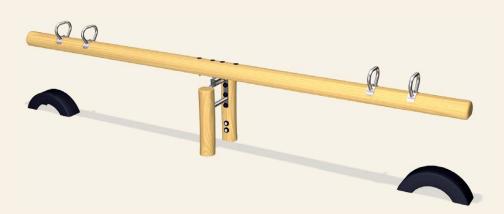

12'-7" x 18'-7" ~ x ft<sup>2</sup>



WATER CHANNEL









# NRO510:















14' x 16'-9" ~ - 193,7 ft<sup>2</sup>





## NRO524:













18'-4" x 18'-4" ~ - 264 ft²









# M59305:











7'-4" x 7'-7" ~ - ft<sup>2</sup>







EDGING (PER 2 METER)

SAND PIT (PER 1 METER)

















## NRO502:





### NRO503:



6mo-5y





## NRO501:



6mo-5y







## NRO113:















## NRO116:















13'-7" x 14'-6" ~ 167.9 ft<sup>2</sup>

## **NRO111:**













## NRO112:











13'-7" × 14'-4" ~ 163.6 ft²

## NRO101:















14'-9" x 13'-5" ~ 156 ft²





# NRO102:













14'-11" x 13'-1" ~ 156.1 ft<sup>2</sup>



















#### **MULTI SPRINGER**



## NRO106:























# ENTRY SEESAW FOR 4 PEOPLE







## NRO104:

















16'-9" x 17' ~ 223.9 ft<sup>2</sup>

















#### NRO210:



















# NRO211:





























# NRO214:



#### BIRD'S NEST SWING 39'-3/8" / 47'-1/4"

#### **SWINGS**

An all-time favorite for everyone. Swings are a popular choice for any playground setting. Our swings come in various designs to accommodate children of all ages and abilities.

**Benefits:** Develops a sense of balance and an understanding of cause-and-effect, encourages risk-taking, popular with girls and boys and supports social play.



NRO911-39'-3/8": NRO911-47'-1/4":





















#### **DOUBLE SWING COMBINATION** WITH BIRD'S NEST 39'-3/8"



# NRO910:















#### TWO SEAT SWING





#### NRO912:













#### **PARKOUR**

Experiencing an