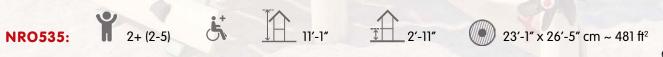

× 31'-3" ~ 606 ft²

### NRO2008:













## THE WITCH'S TOWER



#### **DOUBLE TOWER WITH SPIDER NET AND BRIDGE**



## NRO2009:



































# NRO409:















26'-10" x 21'-4" ~ 470 ft<sup>2</sup>















## NRO404:













# VILLAGE SHOP



### VILLAGE HOUSE





# NRO405:













17'-9" x 20'-8" ~ 305.7 ft<sup>2</sup>





















### OASIS SAND HUT WITH TABLE & SEAT



### NRO526:



2+ (2-5)







18'-4" x 16'-6" cm ~ 246 ft<sup>2</sup>

## OASIS SAND HUT WITH TWO TABLES





### NRO527:















18'-2" x 14'-4" cm ~ 213 ft<sup>2</sup>





















### NRO523:



6m (6m-4) 5<sup>+</sup>













### TODDLER OASIS WITH SAND DESK





## NRO529:















27'-1" x 16'-8" cm ~ 380 ft<sup>2</sup>



















# OASIS SANDWORKS



## NRO534:











23'-3" x 20'-10" cm ~ 406 ft<sup>2</sup>

# OASIS CREATOR





## NRO533:



2+ (2-10)













17'-9" x 22'-10" cm ~ 319 ft<sup>2</sup>





#### NRO506:















# SPLASH TABLE





## WATER SEESAW WITH 2 SPLASH TABLES

### NRO509:

















3'-6" 25'-3" x 16'-6" ~ 370.3 ft<sup>2</sup>





















14'-4" x 14'-4" ~ 172.2 ft<sup>2</sup>





# NRO504:













# NRO505:















12'-7" x 18'-7" ~ x ft<sup>2</sup>



WATER CHANNEL









# NRO510:















14' x 16'-9" ~ - 193,7 ft<sup>2</sup>





## NRO524:













18'-4" x 18'-4" ~ - 264 ft²









# M59305:











7'-4" x 7'-7" ~ - ft<sup>2</sup>







EDGING (PER 2 METER)

SAND PIT (PER 1 METER)

















## NRO502: