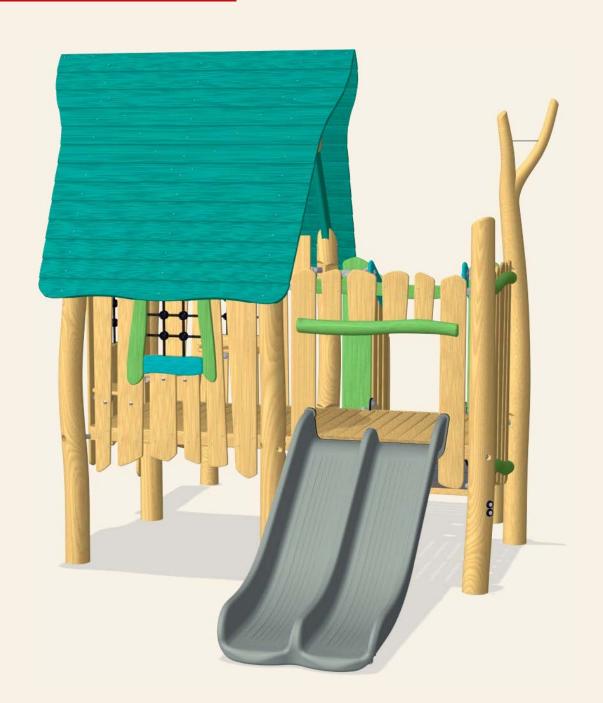

## NRO1018:

### PLAY TOWER WITH SLIDE & BANISTER BARS

#### PLAY TOWER WITH SLIDE