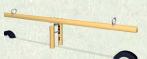

## WATER SEESAW WITH 2 SPLASH TABLES

### NRO509:

3'-6" 25'-3" x 16'-6" ~ 370.3 ft<sup>2</sup>

14'-4" x 14'-4" ~ 172.2 ft<sup>2</sup>