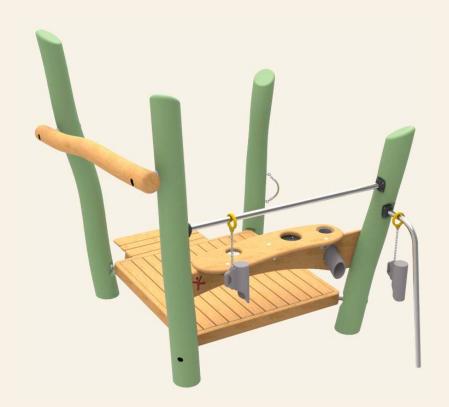

# **ROBINIA SAND & WATER PLAY**

In 2017, KOMPAN will be adding a number of new structures to its Robinia portfolio that are designed specifically for children's sand and water play. The structures feature cranes, water-mills and other tools that children can use in their exploration of the world through the magic of sand and water.

KOMPAN takes children's development very seriously, and our new line of sand and water products are designed to enhance children's play experiences to the max! The structures come equipped with a variety of fun tools such as cranes, strainers and water mills, all of which give children the things they need to explore and investigate even more.