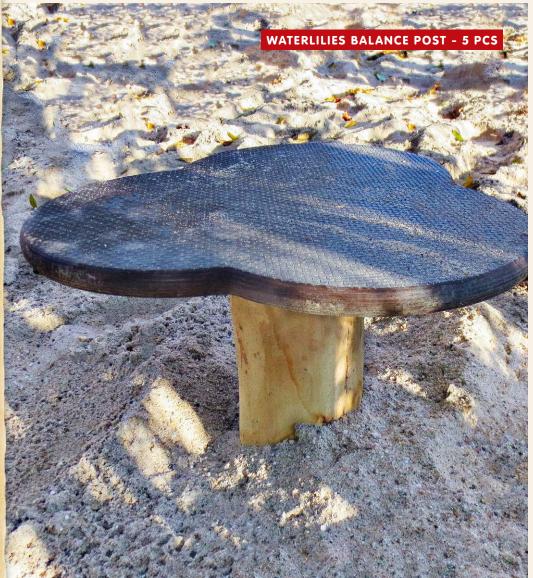

ving, being there and being part of the scene, children experience all of this and more on the Organic Robinia parkour combinations.

Our varied line of equipment promotes independent discovery of abilities, strength, coordination and agility over various degrees of difficulty - here the world of varied activities becomes an urban jungle where little climbers can feel like real parkour runners.









































# NRO856:

































# NRO854:

















44'-9" x 27'-3" ~ 758.9 ft²



















# NRO813:











20'-10" x 22'-2" ~ 389.7 ft<sup>2</sup>





# NRO812:



5+ (5-12)









16'-7" x 18'-11" ~ 251.9 ft<sup>2</sup>

#### NRO829:



5+ (5-12)











13'-6" x 19'-7" ~ 221.7 ft<sup>2</sup>



#### NRO820:

















# NRO802:













12'-6" x 22'-2" ~ 247.6 ft²

# NRO803:















#### TRIPLE BALANCE BEAM



# NRO804:















2'-0" 2'-0" 19'-7" × 36'-8" ~ 465 ft<sup>2</sup>

#### SINGLE SOMERSAULT









#### NRO807:













12'-6" x 16'-2" ~ 171.1 ft<sup>2</sup>



#### NRO808:

















14'-3" x 19'-4" ~ 213.1 ft<sup>2</sup>





#### NRO809:















14'-3" x 23' ~ 258.3 ft<sup>2</sup>



### ROPE BRIDGE



#### NRO831:















16'-2" x 21'-5" ~ 314.3 ft²

# BALANCE NET





# NRO811:















13'-9" x 19'-4" ~ 215.3 ft<sup>2</sup>





#### SUNSHADE WITH FITTINGS











13'-1" x 13'-1" x 13'-1"

#### **RO00007:**

13'-1" x 13'-1"

#### RO00009:

3'-11" x 13'-1"





# CARING FOR YOUR ROBINIA PRODUCTS

Even the best Robinia wood in the worl