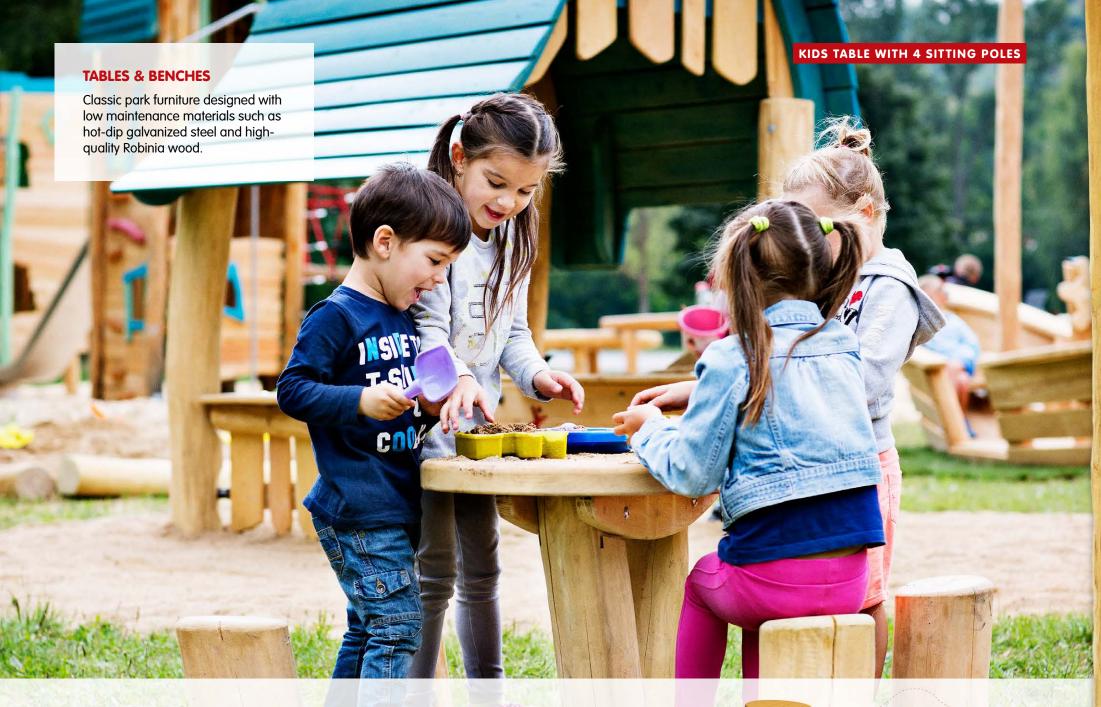

# **ROBINIA SAND & WATER PLAY**

In 2017, KOMPAN will be adding a number of new structures to its Robinia portfolio that are designed specifically for children's sand and water play. The structures feature cranes, water-mills and other tools that children can use in their exploration of the world through the magic of sand and water.

Children love playing with sand and water. These two highly tactile ingredients are great working materials for the young creative mind, and contribute to children's early learning, experimentation and understanding of the world. When they play with sand and water, children develop their motor skills, they learn to interact in groups, and their ability to concentrate grows. In short, sand and water play is great for children's development.

KOMPAN takes children's development very seriously, and our new line of sand and water products are designed to enhance children's play experiences to the max! The structures come equipped with a variety of fun tools such as cranes, strainers and water mills, all of which give children the things they need to explore and investigate even more.