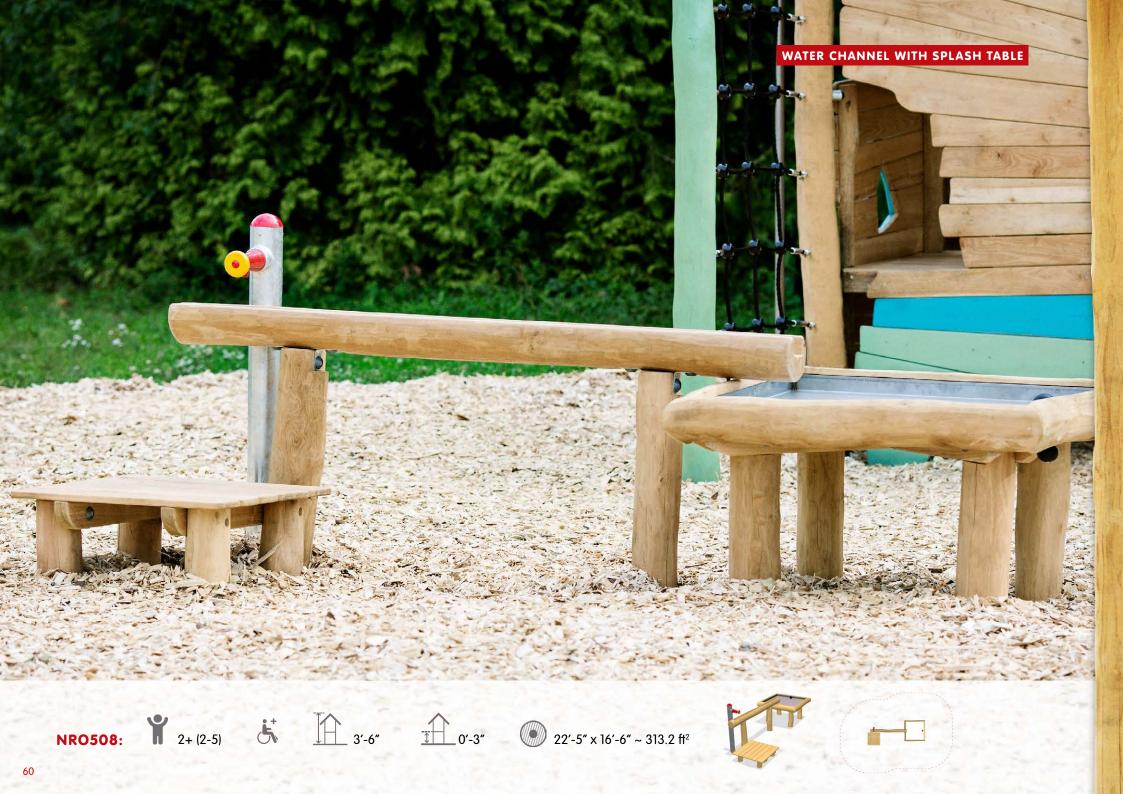

26'-10" x 21'-4" ~ 470 ft<sup>2</sup>















## NRO404:













# VILLAGE SHOP



### VILLAGE HOUSE





# NRO405:













17'-9" x 20'-8" ~ 305.7 ft<sup>2</sup>





















### OASIS SAND HUT WITH TABLE & SEAT



### NRO526:



2+ (2-5)







18'-4" x 16'-6" cm ~ 246 ft<sup>2</sup>

## OASIS SAND HUT WITH TWO TABLES





### NRO527:















18'-2" x 14'-4" cm ~ 213 ft<sup>2</sup>





















### NRO523:



6m (6m-4) 5<sup>+</sup>













### TODDLER OASIS WITH SAND DESK





## NRO529:















27'-1" x 16'-8" cm ~ 380 ft<sup>2</sup>



















# OASIS SANDWORKS



## NRO534:











23'-3" x 20'-10" cm ~ 406 ft<sup>2</sup>

# OASIS CREATOR





## NRO533:



2+ (2-10)













17'-9" x 22'-10" cm ~ 319 ft<sup>2</sup>





#### NRO506:















# SPLASH TABLE





## WATER SEESAW WITH 2 SPLASH TABLES

### NRO509:

















3'-6" 25'-3" x 16'-6" ~ 370.3 ft<sup>2</sup>





















14'-4" x 14'-4" ~ 172.2 ft<sup>2</sup>





# NRO504:













# NRO505:















12'-7" x 18'-7" ~ x ft<sup>2</sup>



WATER CHANNEL









# NRO510:















14' x 16'-9" ~ - 193,7 ft<sup>2</sup>





## NRO524:













18'-4" x 18'-4" ~ - 264 ft²









# M59305:











7'-4" x 7'-7" ~ - ft<sup>2</sup>







EDGING (PER 2 METER)

SAND PIT (PER 1 METER)

















## NRO502:





### NRO503:



6mo-5y





## NRO501:



6mo-5y







## NRO113:















## NRO116:















13'-7" x 14'-6" ~ 167.9 ft<sup>2</sup>

## **NRO111:**













## NRO112: