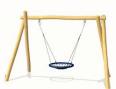

#### BIRD'S NEST SWING 39'-3/8" / 47'-1/4"

#### **SWINGS**

An all-time favorite for everyone. Swings are a popular choice for any playground setting. Our swings come in various designs to accommodate children of all ages and abilities.

**Benefits:** Develops a sense of balance and an understanding of cause-and-effect, encourages risk-taking, popular with girls and boys and supports social play.