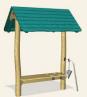

# SPLASH TABLE

## WATER SEESAW WITH 2 SPLASH TABLES

### NRO509:

3'-6" 25'-3" x 16'-6" ~ 370.3 ft<sup>2</sup>

14'-4" x 14'-4" ~ 172.2 ft<sup>2</sup>