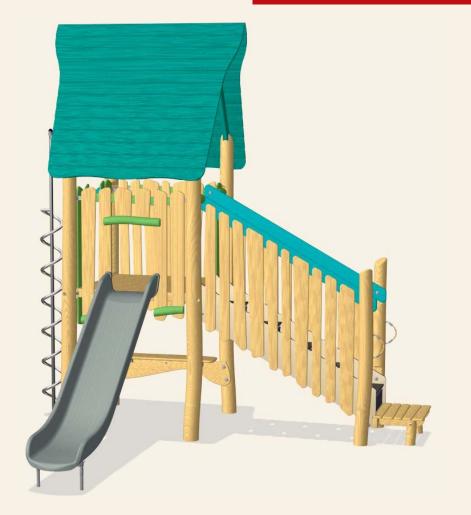

### PLAY TOWER WITH SLIDE & BANISTER BARS

# NRO1019:

26'-4" x 26'-1" ~ 447 ft<sup>2</sup>