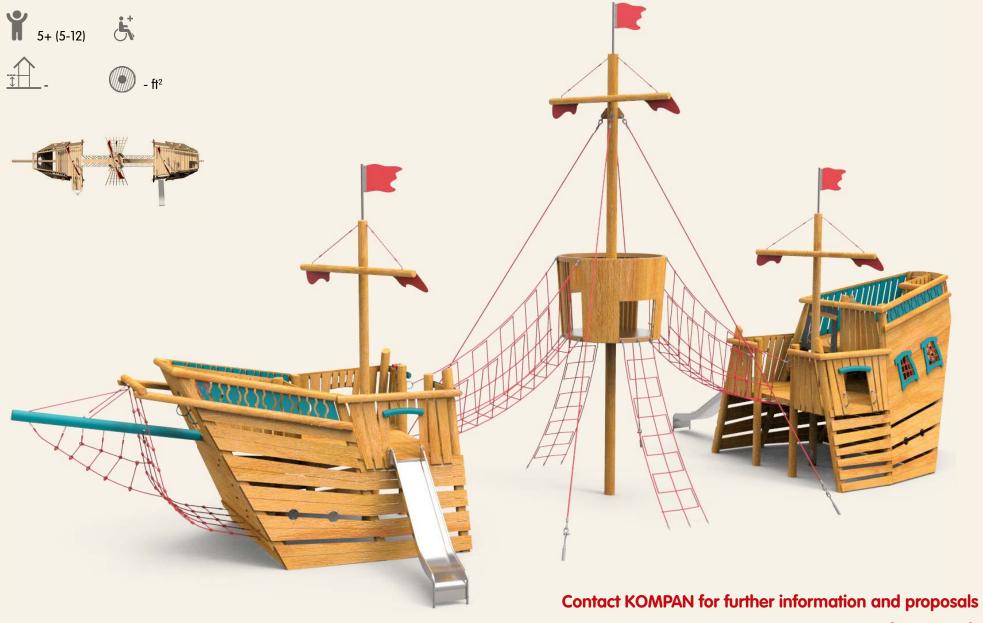

ed by KOMPAN, emphasizes certain components like steps & window frames. The color composition also strengthens the ORGANIC ROBINIA FAMILY concept with a uniform appearance.























#### TALL CASTLE, MEDIUM BY KOMPAN DESIGN STUDIO



Contact KOMPAN for further information and proposals





#### NRO427:



5+ (5-12)







1615 ft²



**Contact KOMPAN for further information and proposals** 



#### NRO423:



5+ (5-12)









#### CASTLE, MEDIUM BY KOMPAN DESIGN STUDIO





#### CASTLE, SMALL BY KOMPAN DESIGN STUDIO

#### NRO421:



5+ (5-12)









**Contact KOMPAN for further information and proposals** 

KOMPAI

















#### PIRATE SHIP - MEDIUM BY KOMPAN DESIGN

#### NRO541:













#### **EXPLORER SHIP - X-LARGE BY KOMPAN DESIGN STUDIO**

#### NRO551:





#### NRO547:



For conceptual purposes only































## NRO1018:













### PLAY TOWER WITH SLIDE & BANISTER BARS



#### PLAY TOWER WITH SLIDE



# NRO1019:













26'-4" x 26'-1" ~ 447 ft<sup>2</sup>

#### NRO1020:







13'-8" 7'-3"



## PLAY TOWER WITH SLIDE & DESK





### PLAY TOWER WITH SLIDE & CURLY CLIMBER

# NRO1021:















26'-7" x 25'-7" ~ 461 ft<sup>2</sup>











NRO1022: 5+ (5-12) 5+ (5-10" 6'-4" 21'-7" x 34'-1" ~ 562 ft<sup>2</sup>





#### NRO1023:













31'-6" x 26'-1" ~ 604 ft²

### MULTI DECK PLAY TOWER WITH MONKEY BAR





#### NRO1024:



5+ (5-12)













30' x 31'-10" ~ 601 ft<sup>2</sup>





















#### NRO2007:











31'-8" × 34'-3" ~ 703 ft<sup>2</sup>

#### DOUBLE TOWER WITH DOUBLE