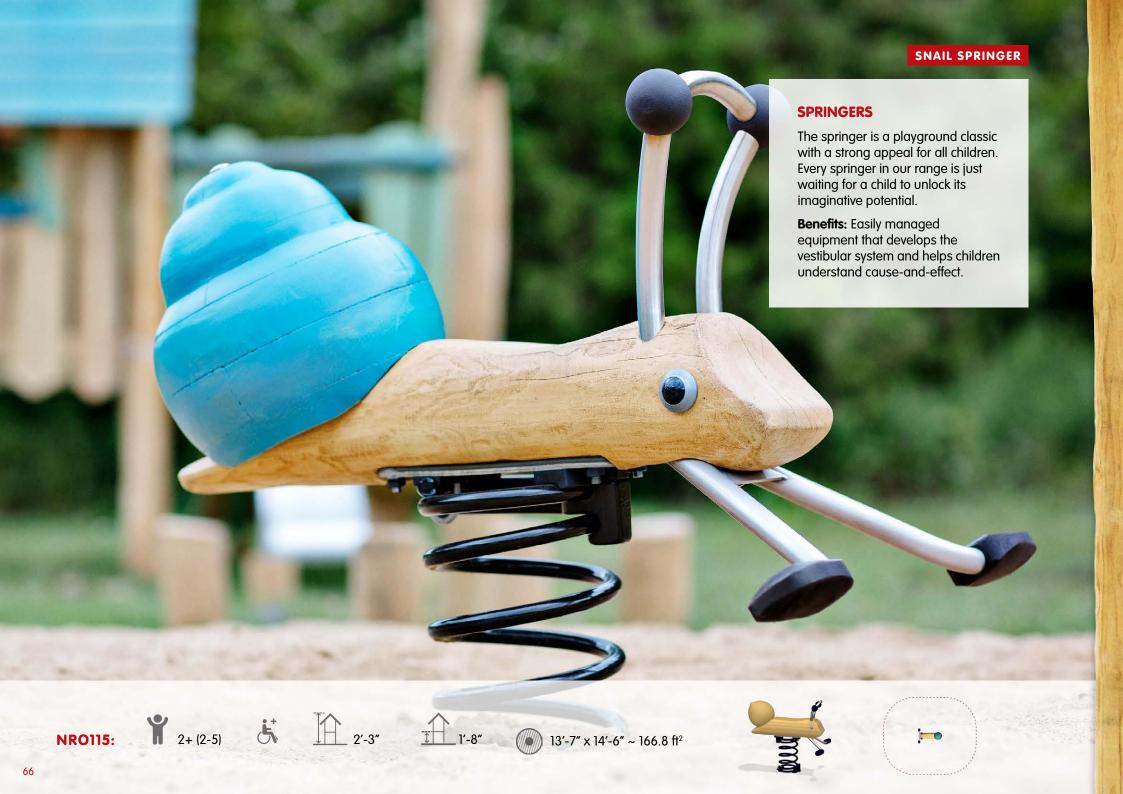

#### **MULTI SPRINGER**

#### **SWINGS**

An all-time favorite for everyone. Swings are a popular choice for any playground setting. Our swings come in various designs to accommodate children of all ages and abilities.

**Benefits:** Develops a sense of balance and an understanding of cause-and-effect, encourages risk-taking, popular with girls and boys and supports social play.