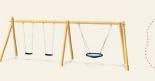

#### BIRD'S NEST SWING 39'-3/8" / 47'-1/4"

#### **SWINGS**

An all-time favorite for everyone. Swings are a popular choice for any playground setting. Our swings come in various designs to accommodate children of all ages and abilities.

**Benefits:** Develops a sense of balance and an understanding of cause-and-effect, encourages risk-taking, popular with girls and boys and supports social play.

#### **DOUBLE SWING COMBINATION** WITH BIRD'S NEST 39'-3/8"

#### TWO SEAT SWING