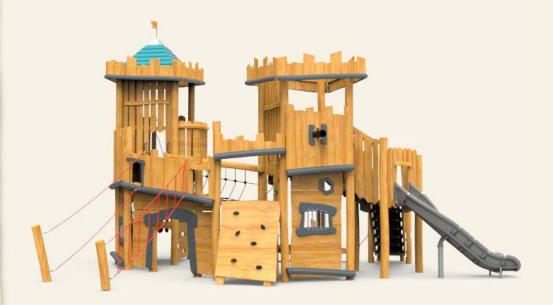

#### TALL CASTLE, MEDIUM BY KOMPAN DESIGN STUDIO

Contact KOMPAN for further information and proposals

#### NRO427:

5+ (5-12)

1615 ft²

**Contact KOMPAN for further information and proposals** 