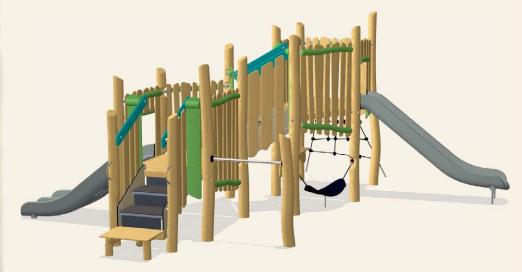

## PLAY TOWER WITH SLIDE & DESK

# NRO1021:

26'-7" x 25'-7" ~ 461 ft<sup>2</sup>

NRO1022: 5+ (5-12) 5+ (5-10" 6'-4" 21'-7" x 34'-1" ~ 562 ft<sup>2</sup>