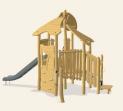

l purposes only































## NRO1018:













### PLAY TOWER WITH SLIDE & BANISTER BARS



#### PLAY TOWER WITH SLIDE



# NRO1019:













26'-4" x 26'-1" ~ 447 ft<sup>2</sup>

#### NRO1020:







13'-8" 7'-3"



## PLAY TOWER WITH SLIDE & DESK





### PLAY TOWER WITH SLIDE & CURLY CLIMBER

# NRO1021:















26'-7" x 25'-7" ~ 461 ft<sup>2</sup>











NRO1022: 5+ (5-12) 5+ (5-10" 6'-4" 21'-7" x 34'-1" ~ 562 ft<sup>2</sup>





#### NRO1023:













31'-6" x 26'-1" ~ 604 ft²

### MULTI DECK PLAY TOWER WITH MONKEY BAR





#### NRO1024:



5+ (5-12)













30' x 31'-10" ~ 601 ft<sup>2</sup>





















#### NRO2007:











31'-8" × 34'-3" ~ 703 ft<sup>2</sup>

#### DOUBLE TOWER WITH DOUBLE SLIDE





### NRO1025:















28'-5" × 31'-3" ~ 606 ft²

### NRO2008:













## THE WITCH'S TOWER



#### **DOUBLE TOWER WITH SPIDER NET AND BRIDGE**



## NRO2009:



































# NRO409:















26'-10" x 21'-4" ~ 470 ft<sup>2</sup>















## NRO404:













# VILLAGE SHOP



### VILLAGE HOUSE





# NRO405:













17'-9" x 20'-8" ~ 305.7 ft<sup>2</sup>





















### OASIS SAND HUT WITH TABLE & SEAT



### NRO526:



2+ (2-5)







18'-4" x 16'-6" cm ~ 246 ft<sup>2</sup>

## OASIS SAND HUT WITH TWO TABLES





### NRO527:















18'-2" x 14'-4" cm ~ 213 ft<sup>2</sup>





















### NRO523:



6m (6m-4) 5<sup>+</sup>













### TODDLER OASIS WITH SAND DESK





## NRO529:















27'-1" x 16'-8" cm ~ 380 ft<sup>2</su