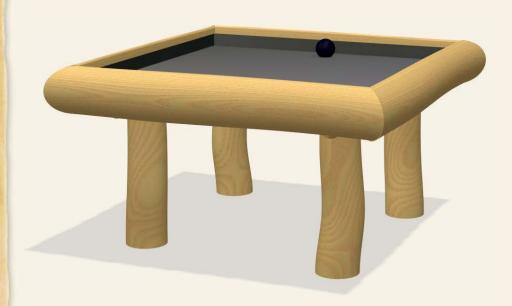

## NRO404:













# VILLAGE SHOP



### VILLAGE HOUSE





# NRO405:













17'-9" x 20'-8" ~ 305.7 ft<sup>2</sup>





















### OASIS SAND HUT WITH TABLE & SEAT



### NRO526:



2+ (2-5)







18'-4" x 16'-6" cm ~ 246 ft<sup>2</sup>

## OASIS SAND HUT WITH TWO TABLES





### NRO527:















18'-2" x 14'-4" cm ~ 213 ft<sup>2</sup>





















### NRO523:



6m (6m-4) 5<sup>+</sup>













### TODDLER OASIS WITH SAND DESK





## NRO529:















27'-1" x 16'-8" cm ~ 380 ft<sup>2</sup>



















# OASIS SANDWORKS



## NRO534:











23'-3" x 20'-10" cm ~ 406 ft<sup>2</sup>

# OASIS CREATOR





## NRO533:



2+ (2-10)













17'-9" x 22'-10" cm ~ 319 ft<sup>2</sup>





#### NRO506:















# SPLASH TABLE





## WATER SEESAW WITH 2 SPLASH TABLES

### NRO509:

















3'-6" 25'-3" x 16'-6" ~ 370.3 ft<sup>2</sup>





















14'-4" x 14'-4" ~ 172.2 ft<sup>2</sup>





# NRO504:













# NRO505:















12'-7" x 18'-7" ~ x ft<sup>2</sup>



WATER CHANNEL









# NRO510:















14' x 16'-9" ~ - 193,7 ft<sup>2</sup>





## NRO524:













18'-4" x 18'-4" ~ - 264 ft²









# M59305:











7'-4" x 7'-7" ~ - ft<sup>2</sup>







EDGING (PER 2 METER)

SAND PIT (PER 1 METER)

















## NRO502:





### NRO503:



6mo-5y





## NRO501:



6mo-5y







## NRO113:















## NRO116:















13'-7" x 14'-6" ~ 167.9 ft<sup>2</sup>

## **NRO111:**













## NRO112:











13'-7" × 14'-4" ~ 163.6 ft²

## NRO101: