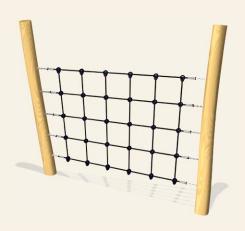

#### **DOUBLE SWING COMBINATION** WITH BIRD'S NEST 39'-3/8"



# NRO910:















#### TWO SEAT SWING





#### NRO912:













#### **PARKOUR**

Experiencing and discovering, organizing and performing, practicing and achieving, being there and being part of the scene, children experience all of this and more on the Organic Robinia parkour combinations.

Our varied line of equipment promotes independent discovery of abilities, strength, coordination and agility over various degrees of difficulty - here the world of varied activities becomes an urban jungle where little climbers can feel like real parkour runners.









































# NRO856:

































# NRO854:

















44'-9" x 27'-3" ~ 758.9 ft²



















# NRO813:











20'-10" x 22'-2" ~ 389.7 ft<sup>2</sup>





# NRO812:



5+ (5-12)









16'-7" x 18'-11" ~ 251.9 ft<sup>2</sup>

#### NRO829:



5+ (5-12)











13'-6" x 19'-7" ~ 221.7 ft<sup>2</sup>



#### NRO820:

















# NRO802:













12'-6" x 22'-2" ~ 247.6 ft²

# NRO803:















#### TRIPLE BALANCE BEAM



# NRO804:















2'-0" 2'-0" 19'-7" × 36'-8" ~ 465 ft<sup>2</sup>

#### SINGLE SOMERSAULT









#### NRO807:













12'-6" x 16'-2" ~ 171.1 ft<sup>2</sup>



#### NRO808:

















14'-3" x 19'-4" ~ 213.1 ft<sup>2</sup>





#### NRO809:















14'-3" x 23' ~ 258.3 ft<sup>2</sup>



### ROPE BRIDGE



#### NRO831:















16'-2" x 21'-5" ~ 314.3 ft²

# BALANCE NET





# NRO811:















13'-9"