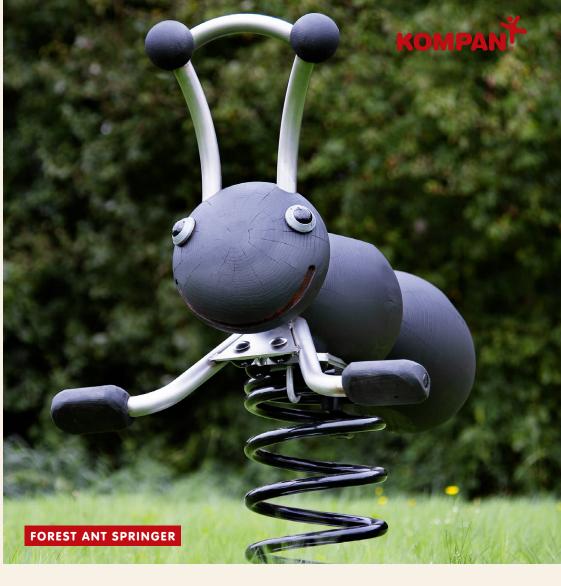

t<sup>2</sup>

# OASIS CREATOR





## NRO533:



2+ (2-10)













17'-9" x 22'-10" cm ~ 319 ft<sup>2</sup>





#### NRO506:















# SPLASH TABLE





## WATER SEESAW WITH 2 SPLASH TABLES

### NRO509:

















3'-6" 25'-3" x 16'-6" ~ 370.3 ft<sup>2</sup>





















14'-4" x 14'-4" ~ 172.2 ft<sup>2</sup>





# NRO504:













# NRO505:















12'-7" x 18'-7" ~ x ft<sup>2</sup>



WATER CHANNEL









# NRO510:















14' x 16'-9" ~ - 193,7 ft<sup>2</sup>





## NRO524:













18'-4" x 18'-4" ~ - 264 ft²









# M59305:











7'-4" x 7'-7" ~ - ft<sup>2</sup>







EDGING (PER 2 METER)

SAND PIT (PER 1 METER)

















## NRO502:





### NRO503:



6mo-5y





## NRO501:



6mo-5y







## NRO113:















## NRO116:















13'-7" x 14'-6" ~ 167.9 ft<sup>2</sup>

## **NRO111:**













## NRO112:











13'-7" × 14'-4" ~ 163.6 ft²

## NRO101:















14'-9" x 13'-5" ~ 156 ft²





# NRO102:













14'-11" x 13'-1" ~ 156.1 ft<sup>2</sup>



















#### **MULTI SPRINGER**



## NRO106:























# ENTRY SEESAW FOR 4 PEOPLE







## NRO104:

















16'-9" x 17' ~ 223.9 ft<sup>2</sup>

















#### NRO210:



















# NRO211:





























# NRO214:



#### BIRD'S NEST SWING 39'-3/8" / 47'-1/4"

#### **SWINGS**

An all-time favorite for everyone. Swings are a popular choice for any playground setting. Our swings come in various designs to accommodate children of all ages and abilities.

**Benefits:**