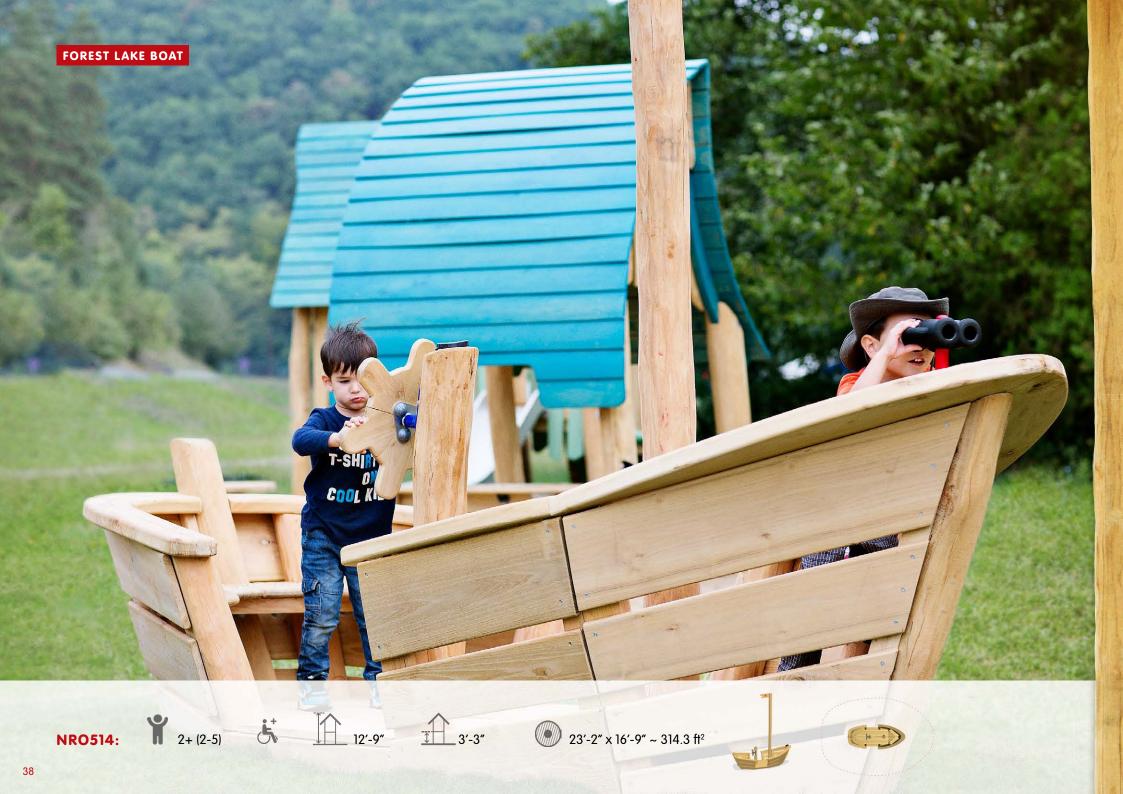

teps & window frames. The color composition also strengthens the ORGANIC ROBINIA FAMILY concept with a uniform appearance.























#### TALL CASTLE, MEDIUM BY KOMPAN DESIGN STUDIO



Contact KOMPAN for further information and proposals





#### NRO427:



5+ (5-12)







1615 ft²



**Contact KOMPAN for further information and proposals** 



#### NRO423:



5+ (5-12)









#### CASTLE, MEDIUM BY KOMPAN DESIGN STUDIO





#### CASTLE, SMALL BY KOMPAN DESIGN STUDIO

#### NRO421:



5+ (5-12)









**Contact KOMPAN for further information and proposals** 

KOMPAI

















#### PIRATE SHIP - MEDIUM BY KOMPAN DESIGN

#### NRO541:













#### **EXPLORER SHIP - X-LARGE BY KOMPAN DESIGN STUDIO**

#### NRO551:





#### NRO547:



For conceptual purposes only































## NRO1018:













### PLAY TOWER WITH SLIDE & BANISTER BARS



#### PLAY TOWER WITH SLIDE



# NRO1019:













26'-4" x 26'-1" ~ 447 ft<sup>2</sup>

#### NRO1020:







13'-8" 7'-3"



## PLAY TOWER WITH SLIDE & DESK





### PLAY TOWER WITH SLIDE & CURLY CLIMBER

# NRO1021:















26'-7" x 25'-7" ~ 461 ft<sup>2</sup>











NRO1022: 5+ (5-12) 5+ (5-10" 6'-4" 21'-7" x 34'-1" ~ 562 ft<sup>2</sup>





#### NRO1023:













31'-6" x 26'-1" ~ 604 ft²

### MULTI DECK PLAY TOWER WITH MONKEY BAR





#### NRO1024:



5+ (5-12)













30' x 31'-10" ~ 601 ft<sup>2</sup>





















#### NRO2007:











31'-8" × 34'-3" ~ 703 ft<sup>2</sup>

#### DOUBLE TOWER WITH DOUBLE SLIDE





### NRO1025:















28'-5" × 31