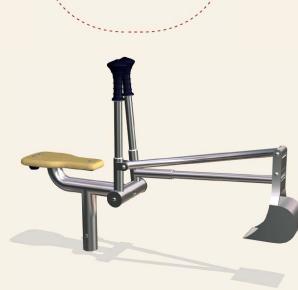

# **ROBINIA SAND & WATER PLAY**

In 2017, KOMPAN will be adding a number of new structures to its Robinia portfolio that are designed specifically for children's sand and water play. The structures feature cranes, water-mills and other tools that children can use in their exploration of the world through the magic of sand and water.

Children love playing with sand and water. These two highly tactile ingredients are great working materials for the young creative mind, and contribute to children's early learning, experimentation and understanding of the world. When they play with sand and water, children develop their motor skills, they learn to interact in groups, and their ability to concentrate grows. In short, sand and water play is great for children's development.

KOMPAN takes children's development very seriously, and our new line of sand and water products are designed to enhance children's play experiences to the max! The structures come equipped with a variety of fun tools such as cranes, strainers and water mills, all of which give children the things they need to explore and investigate even more.