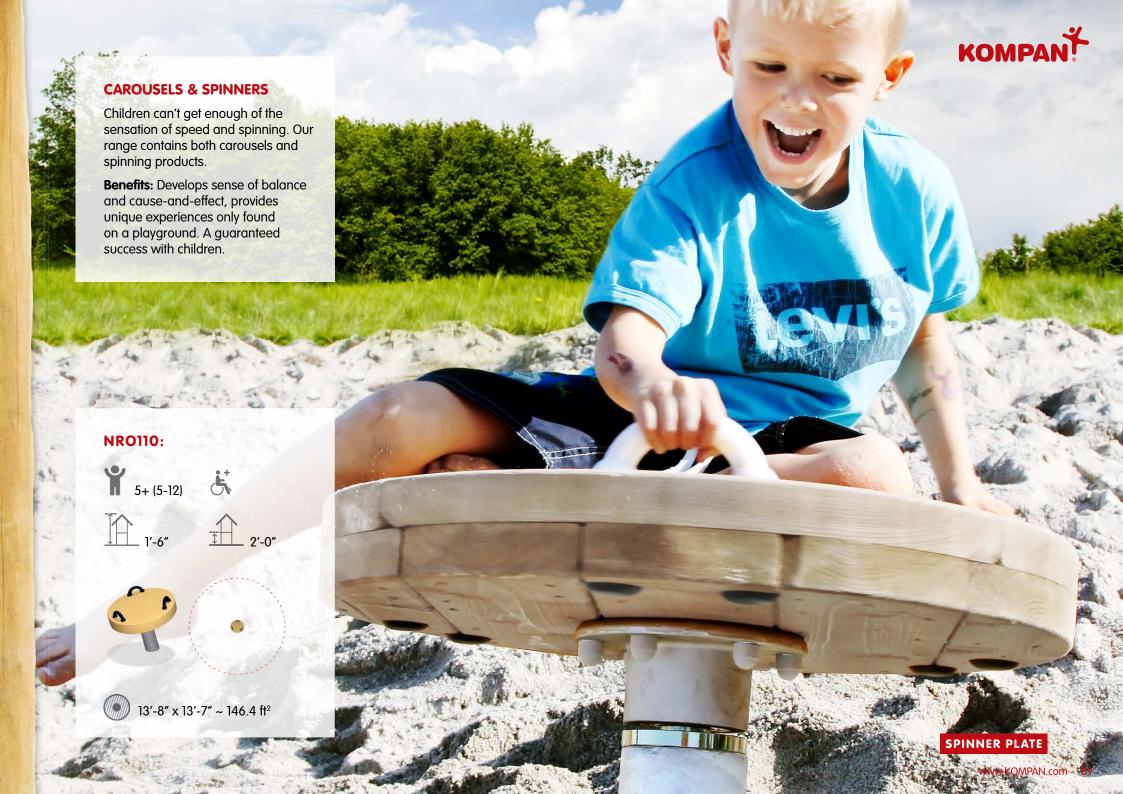

22'-2" ~ 389.7 ft<sup>2</sup>





# NRO812:



5+ (5-12)









16'-7" x 18'-11" ~ 251.9 ft<sup>2</sup>

#### NRO829:



5+ (5-12)











13'-6" x 19'-7" ~ 221.7 ft<sup>2</sup>



#### NRO820:

















# NRO802:













12'-6" x 22'-2" ~ 247.6 ft²

# NRO803:















#### TRIPLE BALANCE BEAM



# NRO804:















2'-0" 2'-0" 19'-7" × 36'-8" ~ 465 ft<sup>2</sup>

#### SINGLE SOMERSAULT









#### NRO807:













12'-6" x 16'-2" ~ 171.1 ft<sup>2</sup>



#### NRO808:

















14'-3" x 19'-4" ~ 213.1 ft<sup>2</sup>





#### NRO809:















14'-3" x 23' ~ 258.3 ft<sup>2</sup>



### ROPE BRIDGE



#### NRO831:















16'-2" x 21'-5" ~ 314.3 ft²

# BALANCE NET





# NRO811:















13'-9" x 19'-4" ~ 215.3 ft<sup>2</sup>





#### SUNSHADE WITH FITTINGS











13'-1" x 13'-1" x 13'-1"

#### **RO00007:**

13'-1" x 13'-1"

#### RO00009:

3'-11" x 13'-1"





# CARING FOR YOUR ROBINIA PRODUCTS

Even the best Robinia wood in the world needs proper care...

#### **ROBINIA WOOD**

Robinia wood is ideal for designing natural-looking playgrounds. It's almost as if nature created Robinia wood just for this purpose! Robinia is categorized as a hardwood that can survive in an outdoor environment for many years without any chemical treatment. It has excellent mechanical strength and a natural resistance to fungi and insects.

#### **PRODUCT DESIGN**

Every Robinia trunk has a unique form. So for each product, KOMPAN carefully selects individual trunks and combines them with organically shaped panels, roofs and activi