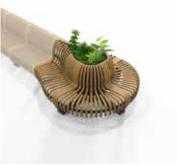

The Radius Planters allow you to incorporate greenery into your bench design. Indoor plants help reduce carbon dioxide levels, airborne dust levels, and help keep air temperatures down.

The Radius Recycle Bins are a quick and easy way to manage waste in your space. They can be installed as single units or connected in a row. The bins are easy to empty and heavy enough to stay in place. They come either as a solid sheet of steel or with custom cutouts. Custom color lids, text and icons on the lids are also available.

### MODULES & VARIATIONS

Add character and functionality to any space with these accessories, designed to integrate perfectly with the Nova C Series.

Radius Planter Curved

Radius Planter Divider Convex Radius Planter Slice