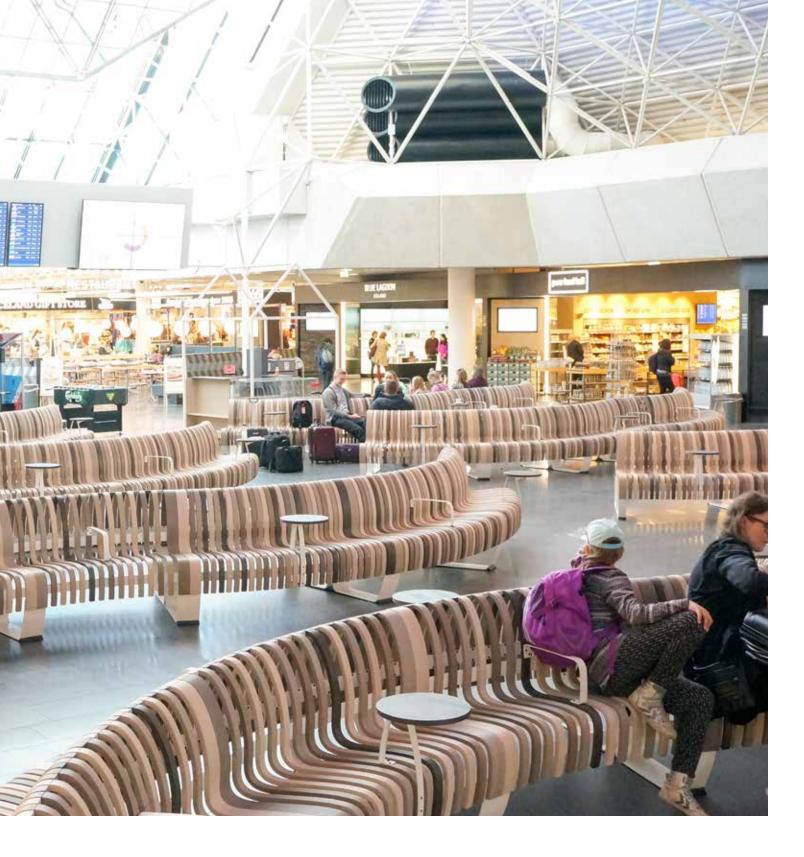

## NOVA C SERIES

The award-winning Nova C Series, designed by Johan Berhin, offers freedom of design through modularity. It's an ideal seamless seating solution for large public spaces such as universities, shopping centers, airports, libraries, office lobbies, hotels, and community centers.

The organic look of wood instantly draws people in to have a seat, but it's the remarkable comfort of these seats that encourages them to stay for a while!

And with our revolutionary, super-durable wood finish, the benches are sure to keep their beautiful appearance even in the heaviest traffic environments!