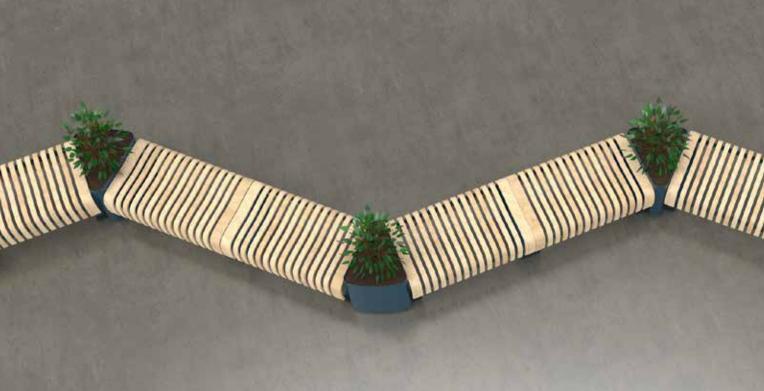

The Radius Planters allow you to incorporate greenery into your bench design. Indoor plants help reduce carbon dioxide levels, airborne dust levels, and help keep air temperatures down.

The Radius Recycle Bins are a quick and easy way to manage waste in your space. They can be installed as single units or connected in a row. The bins are easy to empty and heavy enough to stay in place. They come either as a solid sheet of steel or with custom cutouts. Custom color lids, text and icons on the lids are also available.

### CONFIGURATIONS

Choose from a wide variety of configurations, or mix and match modules to customize a design that fits perfectly into your unique space.

Straight w Planters

Straight w Planters

Ondular w Planters

Bracket Convex w Planters

Circle w Planter

Bracket Concave w Planters

Circle w Planters

Circle w Planters

Wiggly w Planters

Donut w Planter

Omega w Planters