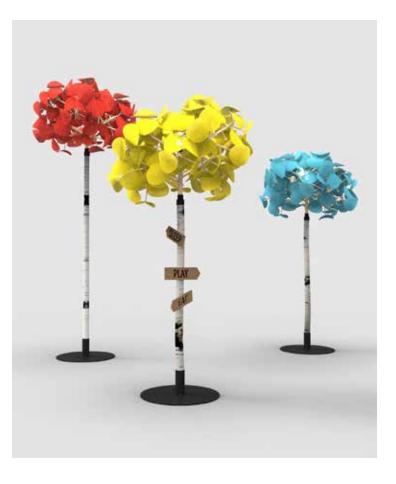

Droplet w Planter

Designed by Peter Schumacher, the Leaf Lamp is an ambient and acoustic light made entirely of natural materials.

The foliage consists of thin wool felt leaves that offer both flameproof and soundabsorbing qualities.

The wool leaves are attached to birch branches, which are clustered organically to mimic the natural designs found in nature.

The Leaf Lamp Series comes in two standard formats. The wool clusters can be suspended from the ceiling as a pendant. They can also be fastened to the top of a real birch trunk or steel tube to take on the shape of a tree.

The Leaf Lamp Series won the 2016 Best of NeoCon Award for Innovation in the Decorative Lighting category.