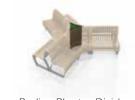

### RADIUS SERIES

Add character and functionality to any space with the Radius Series, a line of accessories designed to integrate perfectly with the Nova C Series.

**The Radius Divider** is a privacy screen that attaches to the Nova C Back. Opt for a solid wall, which is an ideal surface for advertising and way-finding or choose the cut-out design for a more sheer effect. Custom cut-out patterns are also possible.

The Radius Planters allow you to incorporate greenery into your bench design. Indoor plants help reduce carbon dioxide levels, airborne dust levels, and help keep air temperatures down.

The Radius Recycle Bins are a quick and easy way to manage waste in your space. They can be installed as single units or connected in a row. The bins are easy to empty and heavy enough to stay in place. They come either as a solid sheet of steel or with custom cutouts. Custom color lids, text and icons on the lids are also available.