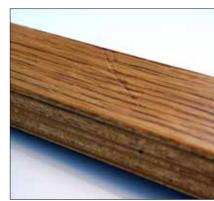

### Exceptional furniture deserves a durable finish!

That is why we treat the surface of our wood ribs with the Rubio Monocoat Hard Wax Oil.

Unlike traditional wood stains, the Rubio finish has a unique technology that forms a molecular bond with the wood fibers. This bond occurs with just a single application and creates a durable protection for the wood surface, all while ensuring an intense and deep color.

Thanks to this revolutionary technology, touching up a surface scratch is as simple as polishing a shoe. Simply dip a cloth into a can of Rubio and wipe over the scuff. Remove the excess and allow it to set for a few hours or overnight.