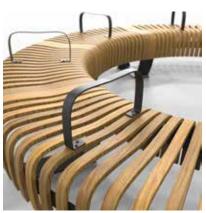

## ENDLESS CONFIGURATION **OPTIONS**

11111

With an expanded collection of standard modules, you can now put together an endless array of configurations. Run wild with unique sculptural shapes, or play it safe with straight models; it all depends on the needs of your unique space.

Double Wave with Droplet

Snake

Bracket

Straight

Ondular

Infinity

Ondular

Omega

Fidget

Omega

Caterpillar