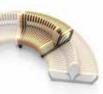

Easy to replace ribs in the event of vandalism or severe damage

For larger repairs, simply remove the vandalized or damaged rib and replace it with a new one.