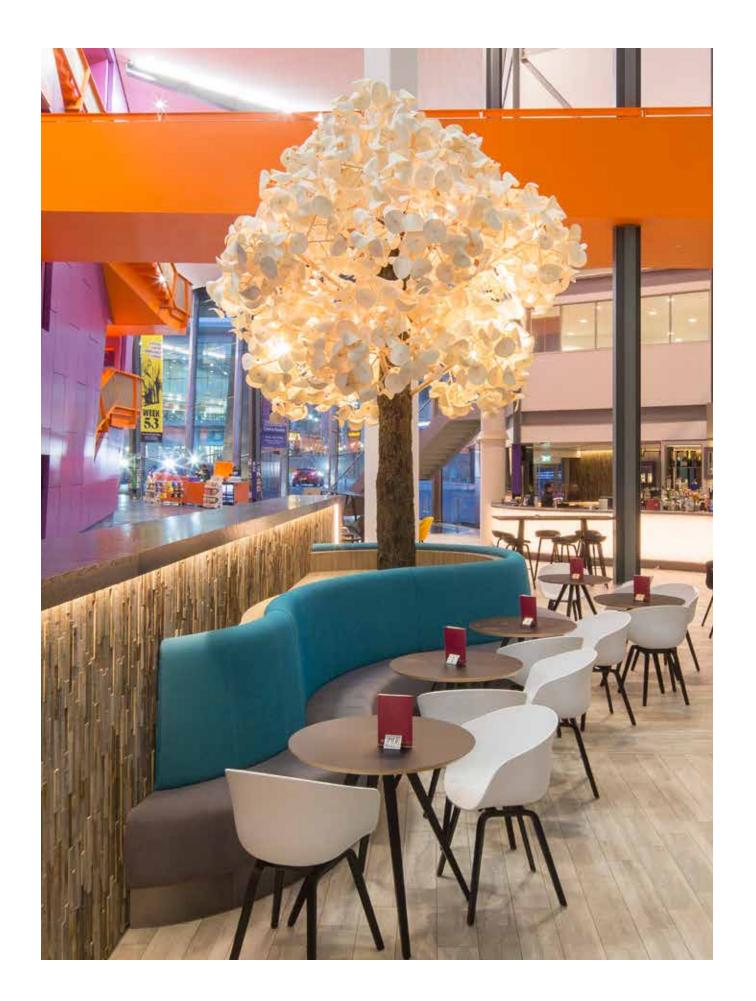

Droplet w Planter

Designed by Peter Schumacher, the Leaf Lamp is an ambient and acoustic light made entirely of natural materials.

The foliage consists of thin wool felt leaves that offer both flameproof and soundabsorbing qualities.

The wool leaves are attached to birch branches, which are clustered organically to mimic the natural designs found in nature.

The Leaf Lamp Series comes in two standard formats. The wool clusters can be suspended from the ceiling as a pendant. They can also be fastened to the top of a real birch trunk or steel tube to take on the shape of a tree.