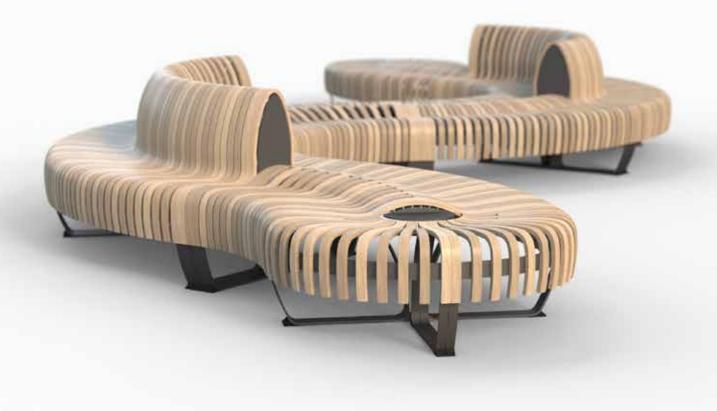

## NOVA C SERIES

The award-winning Nova C Series, designed by Johan Berhin, offers freedom of design through modularity. It's an ideal seamless seating solution for large public spaces such as universities, shopping centers, airports, libraries, office lobbies, hotels, and community centers.

The organic look of wood instantly draws people in to have a seat, but it's the remarkable comfort of these seats that encourages them to stay for a while!

And with our revolutionary, super-durable wood finish, the benches are sure to keep their beautiful appearance even in the heaviest traffic environments!

Put a new spin on your public seating with the Nova C Series!

Discover the flexibility to create seating configurations as unique as your space with this sculptural seating line.