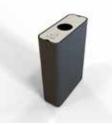

The Radius Planters allow you to incorporate greenery into your bench design. Indoor plants help reduce carbon dioxide levels, airborne dust levels, and help keep air temperatures down.

The Radius Recycle Bins are a quick and easy way to manage waste in your space. They can be installed as single units or connected in a row. The bins are easy to empty and heavy enough to stay in place. They come either as a solid sheet of steel or with custom cutouts. Custom color lids, text and icons on the lids are also available.

Radius Divider

Radius Divider Convex

Radius Divider Concave

Radius Planter Divider Eye

Radius Planter Divider Crossroads 3 Small

Radius Planter Divider Crossroads 4 Small

Radius Bin - Trash Cutout

Radius Bin - Glass Cutout