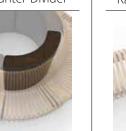

### RADIUS SERIES

Add character and functionality to any space with the Radius Series, a line of accessories designed to integrate perfectly with the Nova C Series.

**The Radius Divider** is a privacy screen that attaches to the Nova C Back. Opt for a solid wall, which is an ideal surface for advertising and way-finding or choose the cut-out design for a more sheer effect. Custom cut-out patterns are also possible.

The Radius Planters allow you to incorporate greenery into your bench design. Indoor plants help reduce carbon dioxide levels, airborne dust levels, and help keep air temperatures down.

The Radius Recycle Bins are a quick and easy way to manage waste in your space. They can be installed as single units or connected in a row. The bins are easy to empty and heavy enough to stay in place. They come either as a solid sheet of steel or with custom cutouts. Custom color lids, text and icons on the lids are also available.