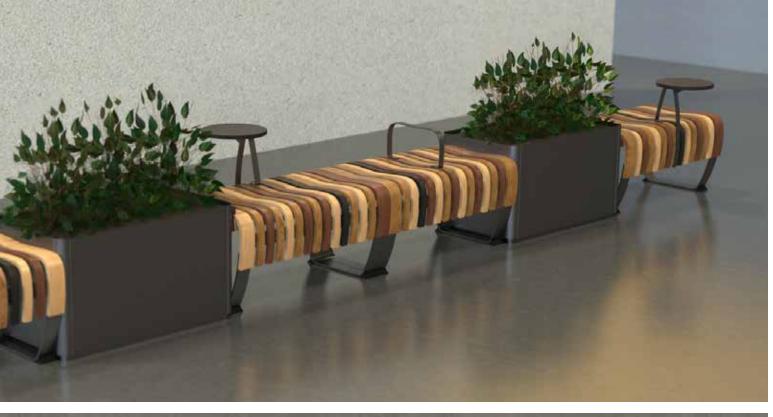

The Radius Planters allow you to incorporate greenery into your bench design. Indoor plants help reduce carbon dioxide levels, airborne dust levels, and help keep air temperatures down.

The Radius Recycle Bins are a quick and easy way to manage waste in your space. They can be installed as single units or connected in a row. The bins are easy to empty and heavy enough to stay in place. They come either as a solid sheet of steel or with custom cutouts. Custom color lids, text and icons on the lids are also available.

### MODULES & VARIATIONS

Add character and functionality to any space with these accessories, designed to integrate perfectly with the Nova C Series.

Radius Planter Curved

Radius Planter Divider Convex Radius Planter Slice

### CONFIGURATIONS

Choose from a wide variety of configurations, or mix and match modules to customize a design that fits perfectly into your unique space.

Straight w Planters

Straight w Planters

Ondular w Planters