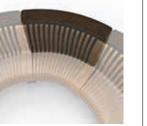

### RADIUS SERIES

Add character and functionality to any space with the Radius Series, a line of accessories designed to integrate perfectly with the Nova C Series.

**The Radius Divider** is a privacy screen that attaches to the Nova C Back. Opt for a solid wall, which is an ideal surface for advertising and way-finding or choose the cut-out design for a more sheer effect. Custom cut-out patterns are also possible.

The Radius Planters allow you to incorporate greenery into your bench design. Indoor plants help reduce carbon dioxide levels, airborne dust levels, and help keep air temperatures down.

The Radius Recycle Bins are a quick and easy way to manage waste in your space. They can be installed as single units or connected in a row. The bins are easy to empty and heavy enough to stay in place. They come either as a solid sheet of steel or with custom cutouts. Custom color lids, text and icons on the lids are also available.