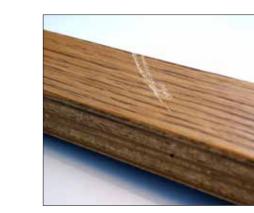

### Exceptional furniture deserves a durable finish!

That is why we treat the surface of our wood ribs with the Rubio Monocoat Hard Wax Oil.

Unlike traditional wood stains, the Rubio finish has a unique technology that forms a molecular bond with the wood fibers. This bond occurs with just a single application and creates a durable protection for the wood surface, all while ensuring an intense and deep color.

Thanks to this revolutionary technology, touching up a surface scratch is as simple as polishing a shoe. Simply dip a cloth into a can of Rubio and wipe over the scuff. Remove the excess and allow it to set for a few hours or overnight.