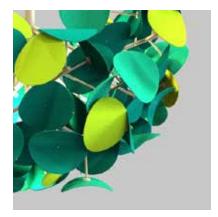

Droplet w Planter

Designed by Peter Schumacher, the Leaf Lamp is an ambient and acoustic light made entirely of natural materials.

The foliage consists of thin wool felt leaves that offer both flameproof and soundabsorbing qualities.

The wool leaves are attached to birch branches, which are clustered organically to mimic the natural designs found in nature.

The Leaf Lamp Series comes in two standard formats. The wool clusters can be suspended from the ceiling as a pendant. They can also be fastened to the top of a real birch trunk or steel tube to take on the shape of a tree.