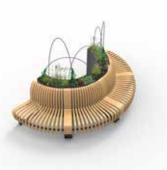

The Radius Planters allow you to incorporate greenery into your bench design. Indoor plants help reduce carbon dioxide levels, airborne dust levels, and help keep air temperatures down.

The Radius Recycle Bins are a quick and easy way to manage waste in your space. They can be installed as single units or connected in a row. The bins are easy to empty and heavy enough to stay in place. They come either as a solid sheet of steel or with custom cutouts. Custom color lids, text and icons on the lids are also available.

### CONFIGURATIONS

Choose from a wide variety of configurations, or mix and match modules to customize a design that fits perfectly into your unique space.

Straight w Planters

Straight w Planters

Ondular w Planters

Bracket Convex w Planters

Circle w Planter

Bracket Concave w Planters

Circle w Planters

Circle w Planters

Wiggly w Planters

Donut w Planter

Omega w Planters