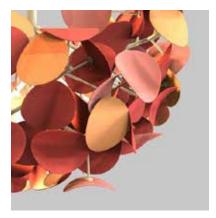

Droplet w Planter

Designed by Peter Schumacher, the Leaf Lamp is an ambient and acoustic light made entirely of natural materials.

The foliage consists of thin wool felt leaves that offer both flameproof and soundabsorbing qualities.

The wool leaves are attached to birch branches, which are clustered organically to mimic the natural designs found in nature.

The Leaf Lamp Series comes in two standard formats. The wool clusters can be suspended from the ceiling as a pendant. They can also be fastened to the top of a real birch trunk or steel tube to take on the shape of a tree.