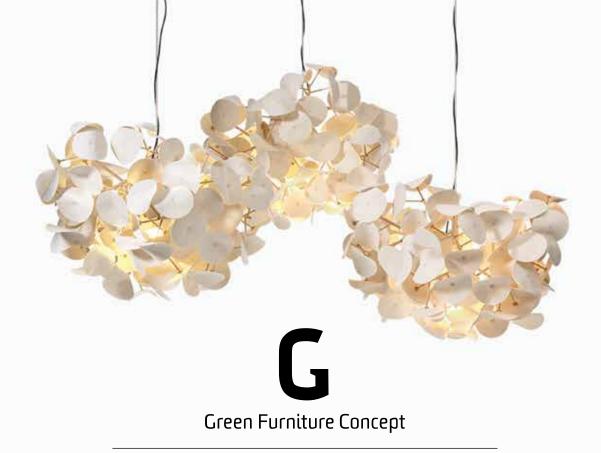

Droplet w Planter

Designed by Peter Schumacher, the Leaf Lamp is an ambient and acoustic light made entirely of natural materials.

The foliage consists of thin wool felt leaves that offer both flameproof and soundabsorbing qualities.

The wool leaves are attached to birch branches, which are clustered organically to mimic the natural designs found in nature.

The Leaf Lamp Series comes in two standard formats. The wool clusters can be suspended from the ceiling as a pendant. They can also be fastened to the top of a real birch trunk or steel tube to take on the shape of a tree.

The Leaf Lamp Series won the 2016 Best of NeoCon Award for Innovation in the Decorative Lighting category.