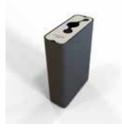

The Radius Planters allow you to incorporate greenery into your bench design. Indoor plants help reduce carbon dioxide levels, airborne dust levels, and help keep air temperatures down.

The Radius Recycle Bins are a quick and easy way to manage waste in your space. They can be installed as single units or connected in a row. The bins are easy to empty and heavy enough to stay in place. They come either as a solid sheet of steel or with custom cutouts. Custom color lids, text and icons on the lids are also available.

Radius Divider

Radius Divider Convex

Radius Divider Concave

Radius Planter Divider Eye

Radius Planter Divider Crossroads 3 Small

Radius Planter Divider Crossroads 4 Small

Radius Bin - Trash Cutout

Radius Bin - Glass Cutout