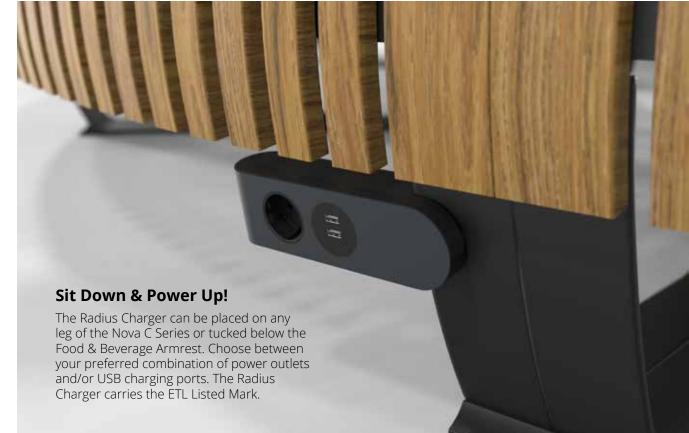

### RADIUS SERIES

Add character and functionality to any space with the Radius Series, a line of accessories designed to integrate perfectly with the Nova C Series.

**The Radius Divider** is a privacy screen that attaches to the Nova C Back. Opt for a solid wall, which is an ideal surface for advertising and way-finding or choose the cut-out design for a more sheer effect. Custom cut-out patterns are also possible.