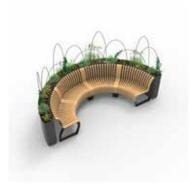

The Radius Planters allow you to incorporate greenery into your bench design. Indoor plants help reduce carbon dioxide levels, airborne dust levels, and help keep air temperatures down.

The Radius Recycle Bins are a quick and easy way to manage waste in your space. They can be installed as single units or connected in a row. The bins are easy to empty and heavy enough to stay in place. They come either as a solid sheet of steel or with custom cutouts. Custom color lids, text and icons on the lids are also available.

### CONFIGURATIONS

Choose from a wide variety of configurations, or mix and match modules to customize a design that fits perfectly into your unique space.

Straight w Planters

Straight w Planters

Ondular w Planters

Bracket Convex w Planters

Circle w Planter

Bracket Concave w Planters

Circle w Planters

Circle w Planters

Wiggly w Planters

Donut w Planter

Omega w Planters