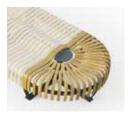

### RADIUS SERIES

Add character and functionality to any space with the Radius Series, a line of accessories designed to integrate perfectly with the Nova C Series.

**The Radius Divider** is a privacy screen that attaches to the Nova C Back. Opt for a solid wall, which is an ideal surface for advertising and way-finding or choose the cut-out design for a more sheer effect. Custom cut-out patterns are also possible.

The Radius Planters allow you to incorporate greenery into your bench design. Indoor plants help reduce carbon dioxide levels, airborne dust levels, and help keep air temperatures down.

The Radius Recycle Bins are a quick and easy way to manage waste in your space. They can be installed as single units or connected in a row. The bins are easy to empty and heavy enough to stay in place. They come either as a solid sheet of steel or with custom cutouts. Custom color lids, text and icons on the lids are also available.

### MODULES & VARIATIONS

Add character and functionality to any space with these accessories, designed to integrate perfectly with the Nova C Series.

Radius Planter Curved

Radius Planter Divider Convex Radius Planter Slice