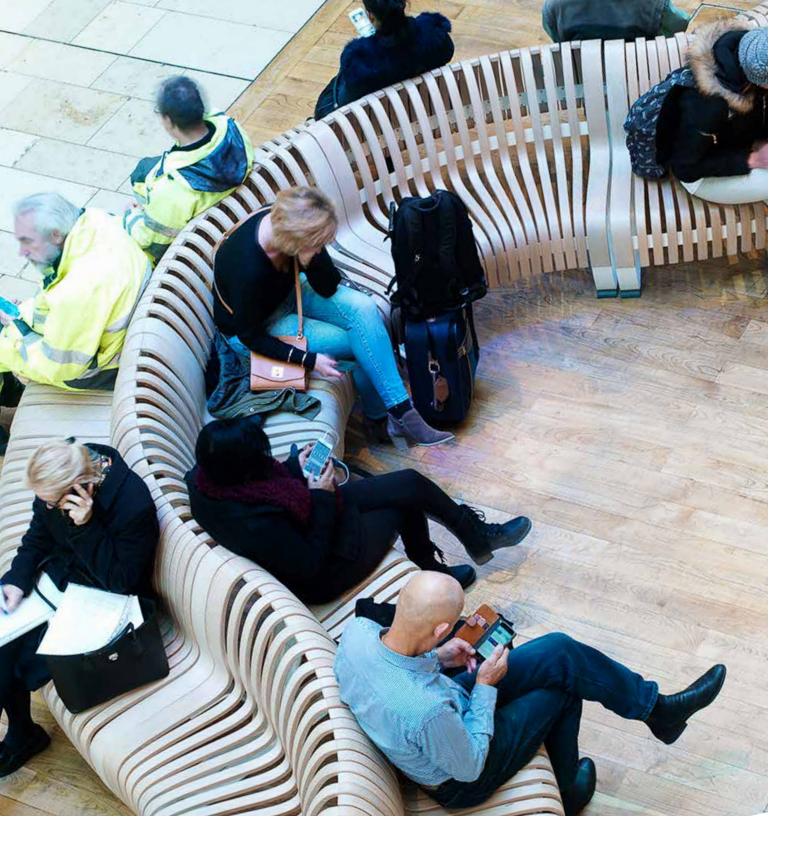

## NOVA C SERIES

The award-winning Nova C Series, designed by Johan Berhin, offers freedom of design through modularity. It's an ideal seamless seating solution for large public spaces such as universities, shopping centers, airports, libraries, office lobbies, hotels, and community centers.

The organic look of wood instantly draws people in to have a seat, but it's the remarkable comfort of these seats that encourages them to stay for a while!

And with our revolutionary, super-durable wood finish, the benches are sure to keep their beautiful appearance even in the heaviest traffic environments!

Put a new spin on your public seating with the Nova C Series!

Discover the flexibility to create seating configurations as unique as your space with this sculptural seating line.