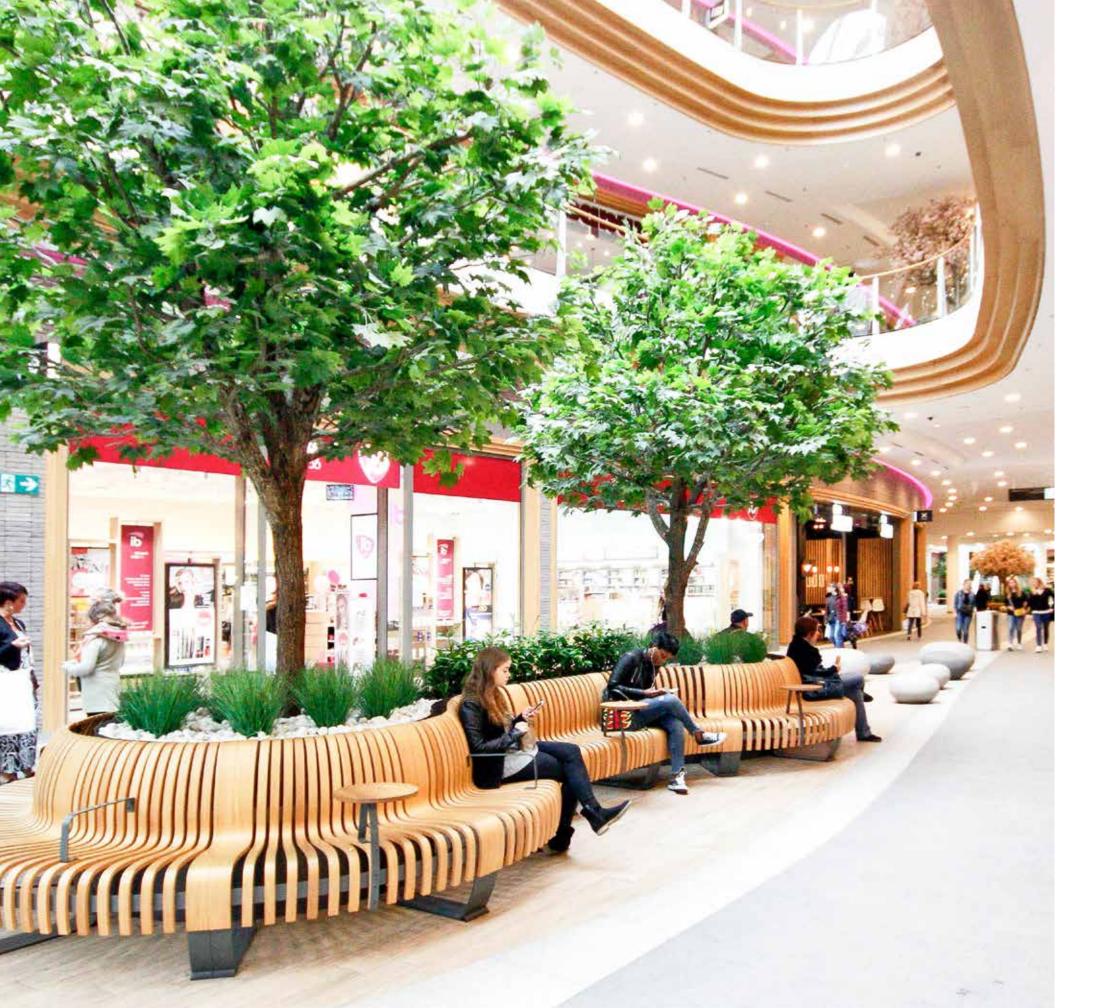

## NOVA C SERIES

The award-winning Nova C Series, designed by Johan Berhin, offers freedom of design through modularity. It's an ideal seamless seating solution for large public spaces such as universities, shopping centers, airports, libraries, office lobbies, hotels, and community centers.

The Radius Planters allow you to incorporate greenery into your bench design. Indoor plants help reduce carbon dioxide levels, airborne dust levels, and help keep air temperatures down.

The Radius Recycle Bins are a quick and easy way to manage waste in your space. They can be installed as single units or connected in a row. The bins are easy to empty and heavy enough to stay in place. They come either as a solid sheet of steel or with custom cutouts. Custom color lids, text and icons on the lids are also available.