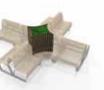

### RADIUS SERIES

Add character and functionality to any space with the Radius Series, a line of accessories designed to integrate perfectly with the Nova C Series.

**The Radius Divider** is a privacy screen that attaches to the Nova C Back. Opt for a solid wall, which is an ideal surface for advertising and way-finding or choose the cut-out design for a more sheer effect. Custom cut-out patterns are also possible.

The Radius Planters allow you to incorporate greenery into your bench design. Indoor plants help reduce carbon dioxide levels, airborne dust levels, and help keep air temperatures down.

The Radius Recycle Bins are a quick and easy way to manage waste in your space. They can be installed as single units or connected in a row. The bins are easy to empty and heavy enough to stay in place. They come either as a solid sheet of steel or with custom cutouts. Custom color lids, text and icons on the lids are also available.

### CONFIGURATIONS

Choose from a wide variety of configurations, or mix and match modules to customize a design that fits perfectly into your unique space.

Straight w Planters

Straight w Planters

Ondular w Planters

Bracket Convex w Planters

Circle w Planter

Bracket Concave w Planters

Circle w Planters

Circle w Planters

Wiggly w Planters

Donut w Planter

Omega w Planters