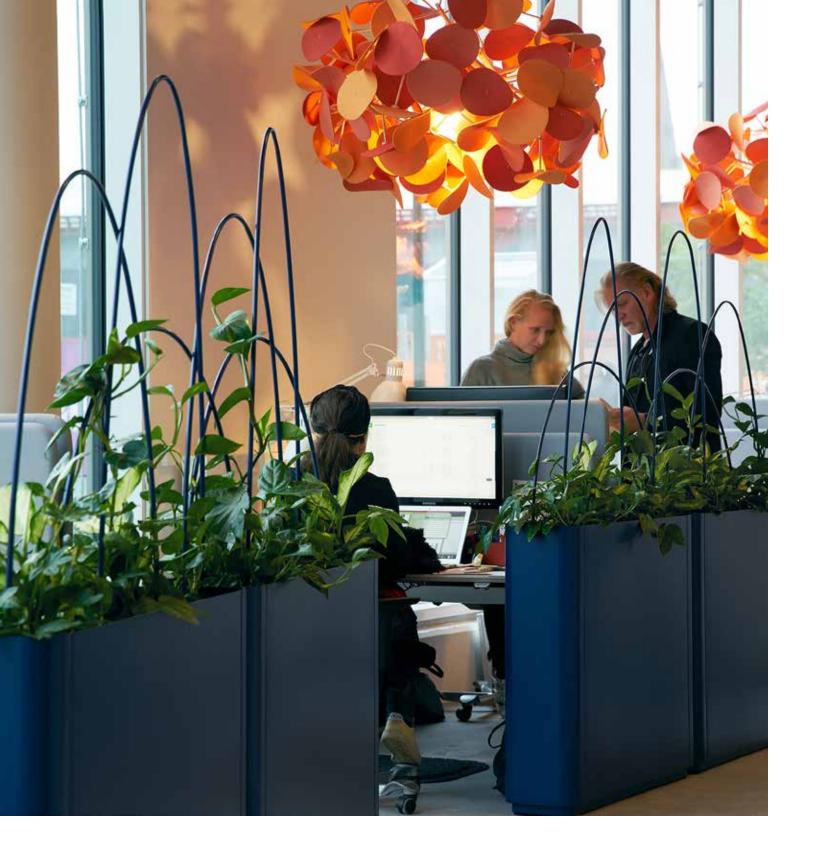

The Radius Planters allow you to incorporate greenery into your bench design. Indoor plants help reduce carbon dioxide levels, airborne dust levels, and help keep air temperatures down.

The Radius Recycle Bins are a quick and easy way to manage waste in your space. They can be installed as single units or connected in a row. The bins are easy to empty and heavy enough to stay in place. They come either as a solid sheet of steel or with custom cutouts. Custom color lids, text and icons on the lids are also available.

### CONFIGURATIONS

Choose from a wide variety of configurations, or mix and match modules to customize a design that fits perfectly into your unique space.

Straight w Planters

Straight w Planters

Ondular w Planters