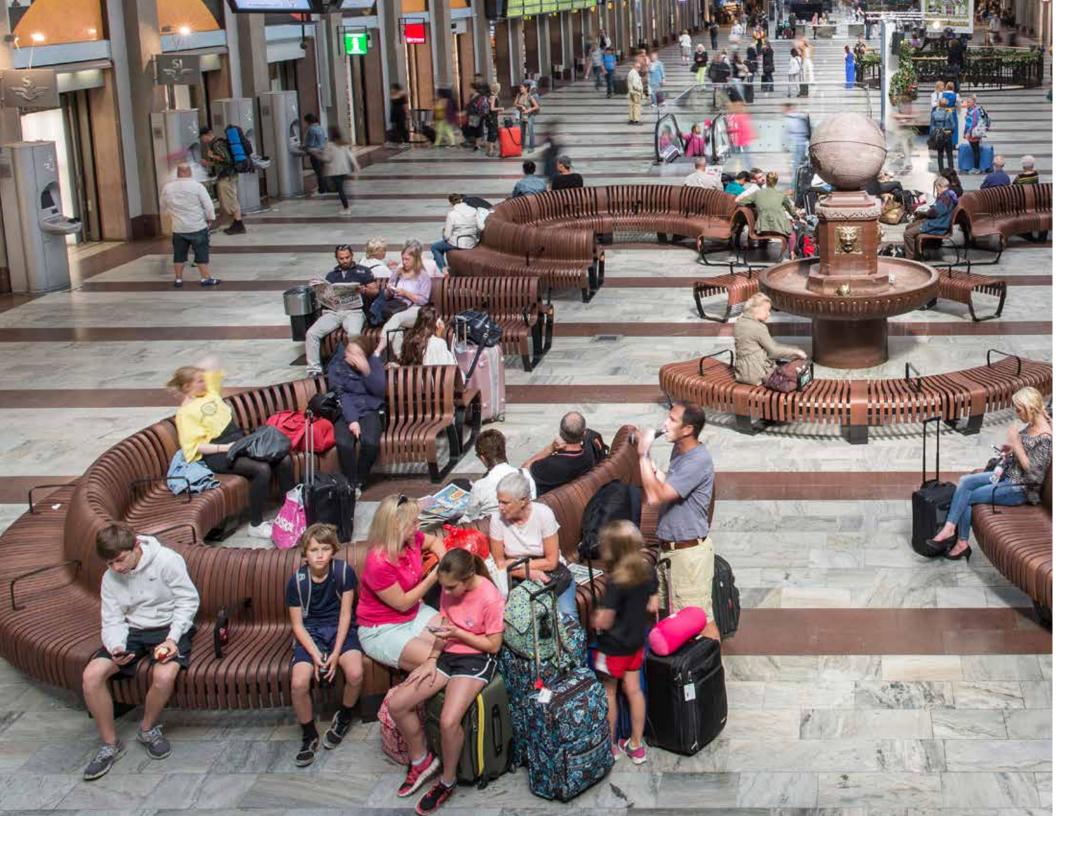

## NOVA C SERIES

The award-winning Nova C Series, designed by Johan Berhin, offers freedom of design through modularity. It's an ideal seamless seating solution for large public spaces such as universities, shopping centers, airports, libraries, office lobbies, hotels, and community centers.

The organic look of wood instantly draws people in to have a seat, but it's the remarkable comfort of these seats that encourages them to stay for a while!

And with our revolutionary, super-durable wood finish, the benches are sure to keep their beautiful appearance even in the heaviest traffic environments!

Put a new spin on your public seating with the Nova C Series!

Discover the flexibility to create seating configurations as unique as your space with this sculptural seating line.