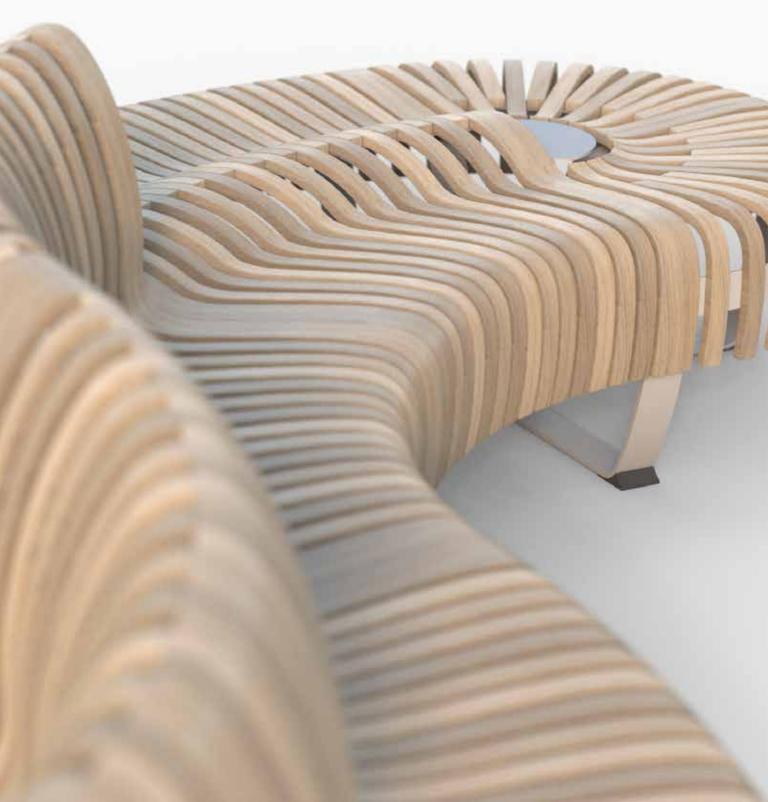

## NOVA C SERIES

The award-winning Nova C Series, designed by Johan Berhin, offers freedom of design through modularity. It's an ideal seamless seating solution for large public spaces such as universities, shopping centers, airports, libraries, office lobbies, hotels, and community centers.

The organic look of wood instantly draws people in to have a seat, but it's the remarkable comfort of these seats that encourages them to stay for a while!

And with our revolutionary, super-durable wood finish, the benches are sure to keep their beautiful appearance even in the heaviest traffic environments!

Put a new spin on your public seating with the Nova C Series!

Discover the flexibility to create seating configurations as unique as your space with this sculptural seating line.