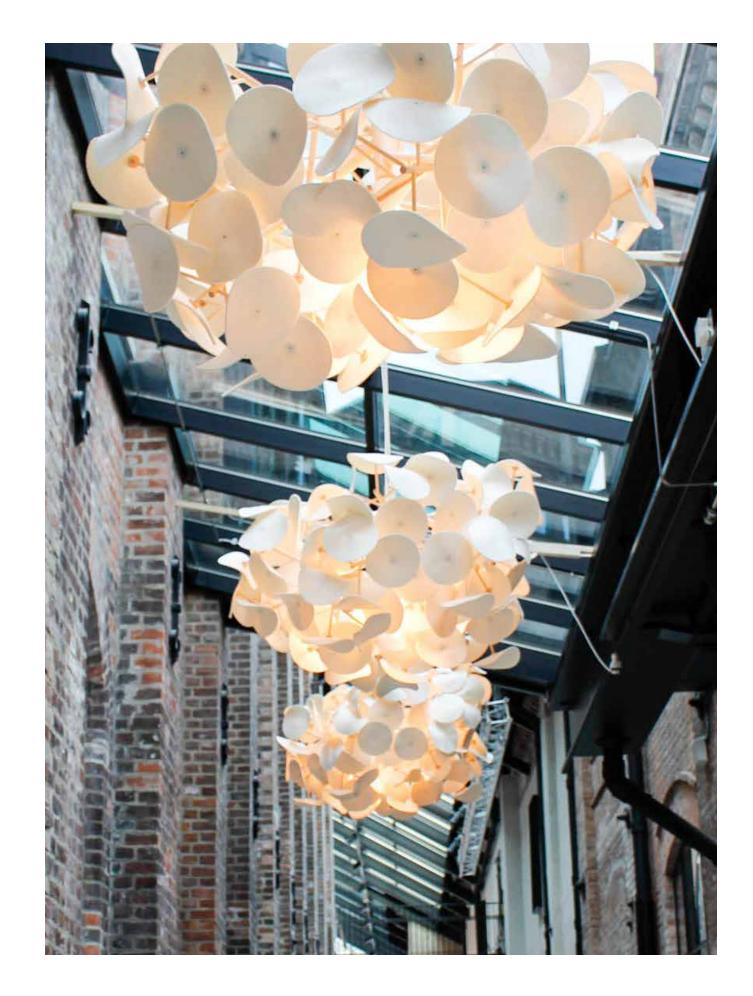

Droplet w Planter

Designed by Peter Schumacher, the Leaf Lamp is an ambient and acoustic light made entirely of natural materials.

The foliage consists of thin wool felt leaves that offer both flameproof and soundabsorbing qualities.

The wool leaves are attached to birch branches, which are clustered organically to mimic the natural designs found in nature.

The Leaf Lamp Series comes in two standard formats. The wool clusters can be suspended from the ceiling as a pendant. They can also be fastened to the top of a real birch trunk or steel tube to take on the shape of a tree.