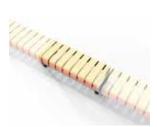

### A DURABLE FINISH FOR HIGH TRAFFIC ENVIRONMENTS

With low maintenance costs and easy care procedures, this product has proven its ability to maintain a new appearance over a long period of time, even in the heaviest traffic environments.

Easy to replace ribs in the event of vandalism or severe damage

### Exceptional furniture deserves a durable finish!

That is why we treat the surface of our wood ribs with the Rubio Monocoat Hard Wax Oil.

Unlike traditional wood stains, the Rubio finish has a unique technology that forms a molecular bond with the wood fibers. This bond occurs with just a single application and creates a durable protection for the wood surface, all while ensuring an intense and deep color.

For larger repairs, simply remove the vandalized or damaged rib and replace it with a new one.