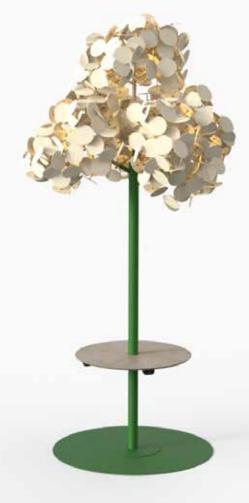

Droplet w Planter

Designed by Peter Schumacher, the Leaf Lamp is an ambient and acoustic light made entirely of natural materials.

The foliage consists of thin wool felt leaves that offer both flameproof and soundabsorbing qualities.

The wool leaves are attached to birch branches, which are clustered organically to mimic the natural designs found in nature.

The Leaf Lamp Series comes in two standard formats. The wool clusters can be suspended from the ceiling as a pendant. They can also be fastened to the top of a real birch trunk or steel tube to take on the shape of a tree.

### NOW AVAILABLE WITH A STEEL TRUNK AND A WALK-UP CHARGING TABLE

1 (833) 342-6800 | www.greenfc.com | americas@greenfc.com 173 Rue Merizzi, Montreal, Quebec, H4T 1Y3, Canada