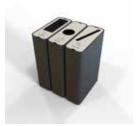

The Radius Planters allow you to incorporate greenery into your bench design. Indoor plants help reduce carbon dioxide levels, airborne dust levels, and help keep air temperatures down.

The Radius Recycle Bins are a quick and easy way to manage waste in your space. They can be installed as single units or connected in a row. The bins are easy to empty and heavy enough to stay in place. They come either as a solid sheet of steel or with custom cutouts. Custom color lids, text and icons on the lids are also available.

Radius Divider

Radius Divider Convex

Radius Divider Concave

Radius Planter Divider Eye

Radius Planter Divider Crossroads 3 Small

Radius Planter Divider Crossroads 4 Small

Radius Bin - Trash Cutout

Radius Bin - Glass Cutout

Radius Bin - Paper Cutout

Radius Bin - Custom Cutout

Radius Bin - Custom Cutout

Radius Bin - Set of Three