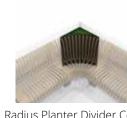

The Radius Planters allow you to incorporate greenery into your bench design. Indoor plants help reduce carbon dioxide levels, airborne dust levels, and help keep air temperatures down.

The Radius Recycle Bins are a quick and easy way to manage waste in your space. They can be installed as single units or connected in a row. The bins are easy to empty and heavy enough to stay in place. They come either as a solid sheet of steel or with custom cutouts. Custom color lids, text and icons on the lids are also available.

### MODULES & VARIATIONS

Add character and functionality to any space with these accessories, designed to integrate perfectly with the Nova C Series.

Radius Planter Curved

Radius Planter Divider Convex Radius Planter Slice

Radius Planter Divider Concave

Radius Trellis

Radius Planter

Radius Planter Divider Corner

Radius Planter Divider Circle

Radius Planter Divider Donut

Radius Planter Divider Droplet

Radius Planter Square