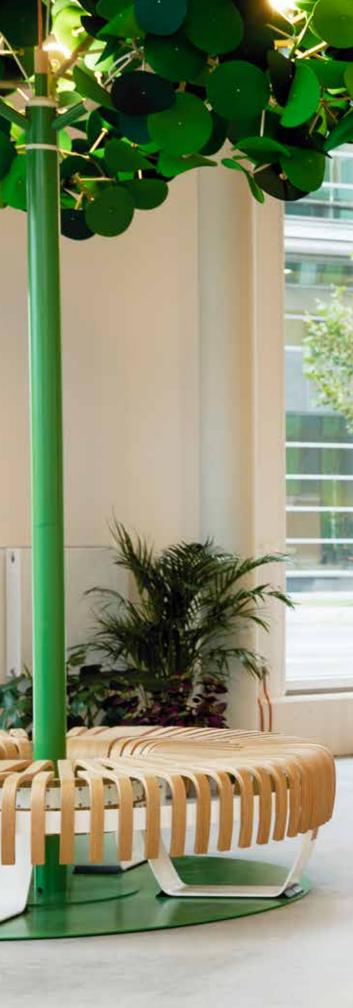

Droplet w Planter

Designed by Peter Schumacher, the Leaf Lamp is an ambient and acoustic light made entirely of natural materials.

The foliage consists of thin wool felt leaves that offer both flameproof and soundabsorbing qualities.

The wool leaves are attached to birch branches, which are clustered organically to mimic the natural designs found in nature.

The Leaf Lamp Series comes in two standard formats. The wool clusters can be suspended from the ceiling as a pendant. They can also be fastened to the top of a real birch trunk or steel tube to take on the shape of a tree.

### NOW AVAILABLE WITH A STEEL TRUNK AND A WALK-UP CHARGING TABLE

1 (833) 342-6800 | www.greenfc.com | americas@greenfc.com 173 Rue Merizzi, Montreal, Quebec, H4T 1Y3, Canada