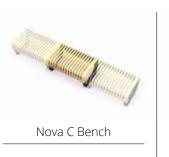

## NOVA C SERIES

The award-winning Nova C Series, designed by Johan Berhin, offers freedom of design through modularity. It's an ideal seamless seating solution for large public spaces such as universities, shopping centers, airports, libraries, office lobbies, hotels, and community centers.

### AN EXTENSIVE COLLECTION OF STANDARD MODULES

Nova C Bench 45°

Nova C Back Convex 45°

Nova C Double Back

Nova C Back Corner

Nova C Back Elevation

Nova C Senior

Nova C Back Concave 45°