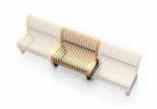

## NOVA C SERIES

The award-winning Nova C Series, designed by Johan Berhin, offers freedom of design through modularity. It's an ideal seamless seating solution for large public spaces such as universities, shopping centers, airports, libraries, office lobbies, hotels, and community centers.

## ENDLESS CONFIGURATION **OPTIONS**

11111

With an expanded collection of standard modules, you can now put together an endless array of configurations. Run wild with unique sculptural shapes, or play it safe with straight models; it all depends on the needs of your unique space.

Double Wave with Droplet

Snake

Bracket

Straight

Ondular

Infinity

Ondular

Omega