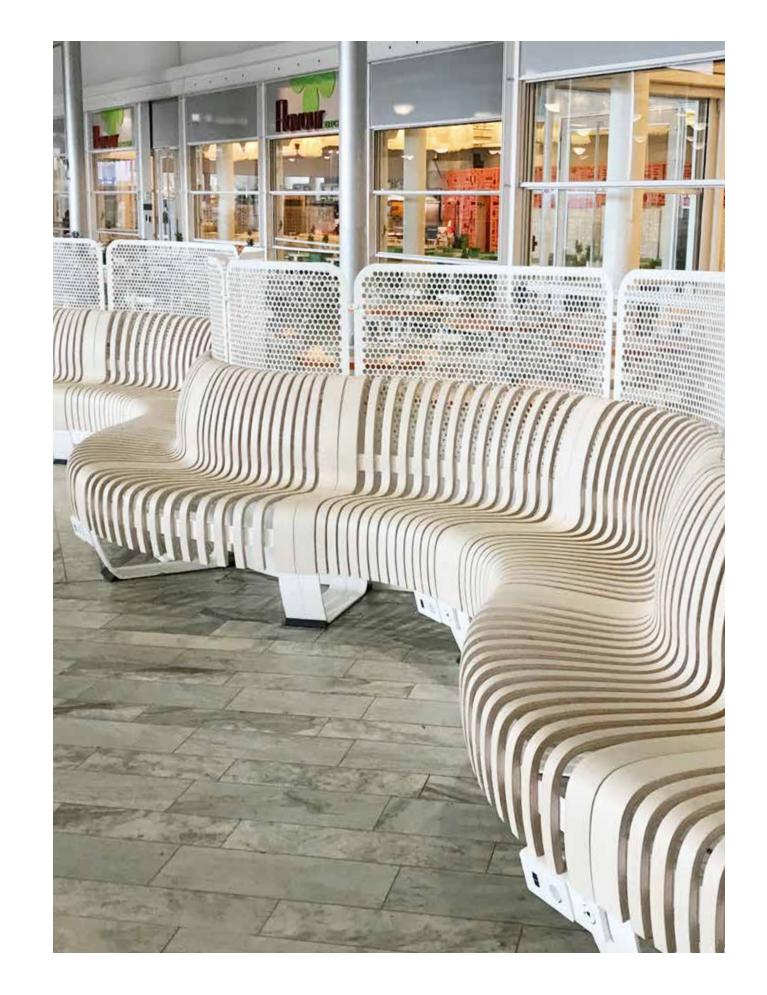

## NOVA C SERIES

The award-winning Nova C Series, designed by Johan Berhin, offers freedom of design through modularity. It's an ideal seamless seating solution for large public spaces such as universities, shopping centers, airports, libraries, office lobbies, hotels, and community centers.

The organic look of wood instantly draws people in to have a seat, but it's the remarkable comfort of these seats that encourages them to stay for a while!

And with our revolutionary, super-durable wood finish, the benches are sure to keep their beautiful appearance even in the heaviest traffic environments!

Put a new spin on your public seating with the Nova C Series!

Discover the flexibility to create seating configurations as unique as your space with this sculptural seating line.