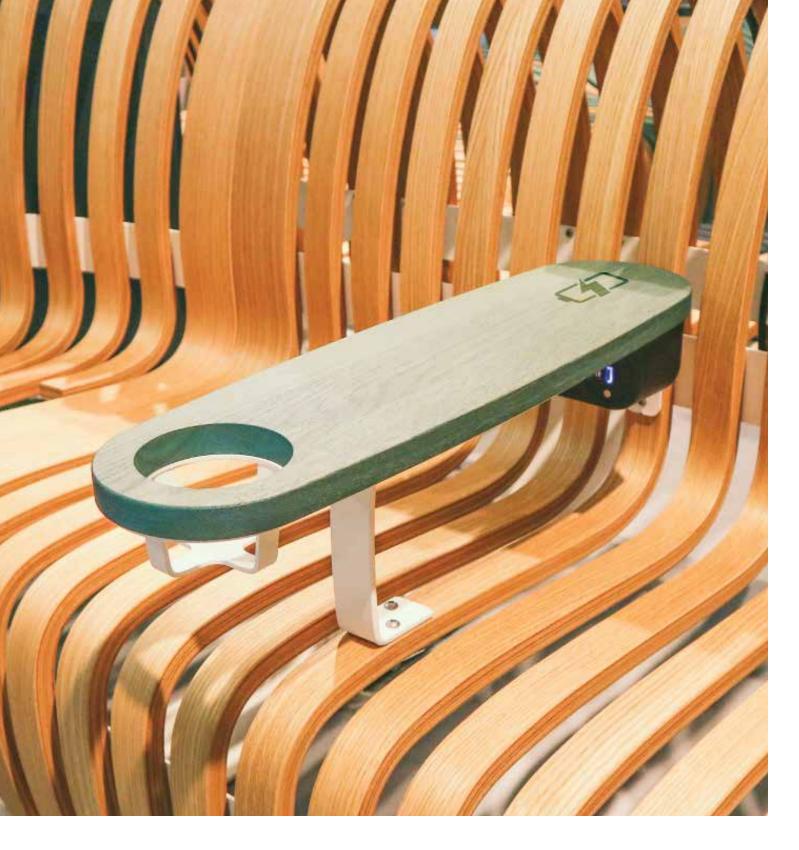

# FUNCTIONAL ADD-ONS

Optimize the user experience with these new and improved accessories for the Nova C Series

Nova C Table

Nova C Back Armrest

Nova C Back Armrest Leather

Nova C Table Stone

Nova C Bench Armrest