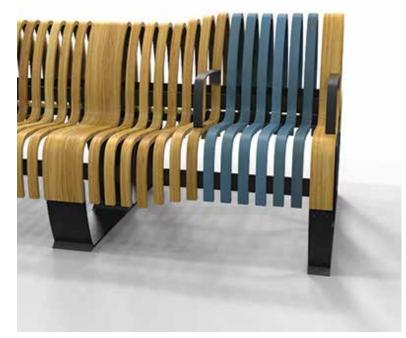

THE NOVA CELEVATION is designed to accommodate users with limited mobility. The steel frame of the seat slopes upwards to seamlessly create an elevated section that is 1 ¼" higher than the standard Nova C. Each elevation module comes with armrests for added support on the way up and on the way down.

### A DURABLE FINISH FOR HIGH TRAFFIC ENVIRONMENTS

With low maintenance costs and easy care procedures, this product has proven its ability to maintain a new appearance over a long period of time, even in the heaviest traffic environments.