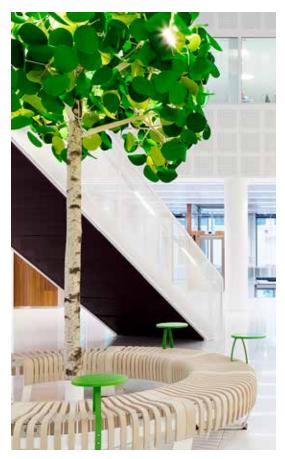

Droplet w Planter

Designed by Peter Schumacher, the Leaf Lamp is an ambient and acoustic light made entirely of natural materials.

The foliage consists of thin wool felt leaves that offer both flameproof and soundabsorbing qualities.

The wool leaves are attached to birch branches, which are clustered organically to mimic the natural designs found in nature.

The Leaf Lamp Series comes in two standard formats. The wool clusters can be suspended from the ceiling as a pendant. They can also be fastened to the top of a real birch trunk or steel tube to take on the shape of a tree.

### NOW AVAILABLE WITH A STEEL TRUNK AND A WALK-UP CHARGING TABLE

1 (833) 342-6800 | www.greenfc.com | americas@greenfc.com 173 Rue Merizzi, Montreal, Quebec, H4T 1Y3, Canada