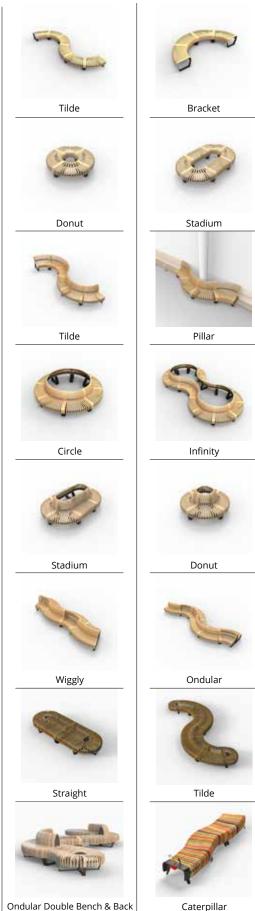

## ENDLESS CONFIGURATION **OPTIONS**

11111

With an expanded collection of standard modules, you can now put together an endless array of configurations. Run wild with unique sculptural shapes, or play it safe with straight models; it all depends on the needs of your unique space.

Double Wave with Droplet

Snake

Bracket

Straight

Ondular

Infinity

Ondular

Omega

Fidget

Omega

Caterpillar