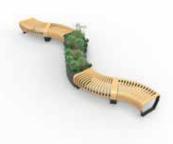

The Radius Planters allow you to incorporate greenery into your bench design. Indoor plants help reduce carbon dioxide levels, airborne dust levels, and help keep air temperatures down.

The Radius Recycle Bins are a quick and easy way to manage waste in your space. They can be installed as single units or connected in a row. The bins are easy to empty and heavy enough to stay in place. They come either as a solid sheet of steel or with custom cutouts. Custom color lids, text and icons on the lids are also available.

### CONFIGURATIONS

Choose from a wide variety of configurations, or mix and match modules to customize a design that fits perfectly into your unique space.

Straight w Planters

Straight w Planters

Ondular w Planters

Bracket Convex w Planters

Circle w Planter

Bracket Concave w Planters

Circle w Planters

Circle w Planters

Wiggly w Planters

Donut w Planter

Omega w Planters