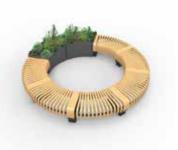

The Radius Planters allow you to incorporate greenery into your bench design. Indoor plants help reduce carbon dioxide levels, airborne dust levels, and help keep air temperatures down.

The Radius Recycle Bins are a quick and easy way to manage waste in your space. They can be installed as single units or connected in a row. The bins are easy to empty and heavy enough to stay in place. They come either as a solid sheet of steel or with custom cutouts. Custom color lids, text and icons on the lids are also available.

### CONFIGURATIONS

Choose from a wide variety of configurations, or mix and match modules to customize a design that fits perfectly into your unique space.

Straight w Planters

Straight w Planters

Ondular w Planters

Bracket Convex w Planters

Circle w Planter

Bracket Concave w Planters

Circle w Planters

Circle w Planters

Wiggly w Planters

Donut w Planter

Omega w Planters