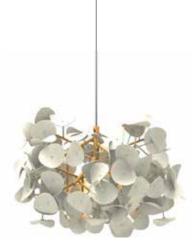

Droplet w Planter

Designed by Peter Schumacher, the Leaf Lamp is an ambient and acoustic light made entirely of natural materials.

The foliage consists of thin wool felt leaves that offer both flameproof and soundabsorbing qualities.

The wool leaves are attached to birch branches, which are clustered organically to mimic the natural designs found in nature.

The Leaf Lamp Series comes in two standard formats. The wool clusters can be suspended from the ceiling as a pendant. They can also be fastened to the top of a real birch trunk or steel tube to take on the shape of a tree.

### THE NATURAL PROPERTIES OF WOOL

Acoustic | Reduce noise levels significantly Fire-Retardant | Eliminate safety hazards Anti-Static | Remove dust in just seconds

Leaf Lamp Pendant 80

Leaf Lamp Pendant 130