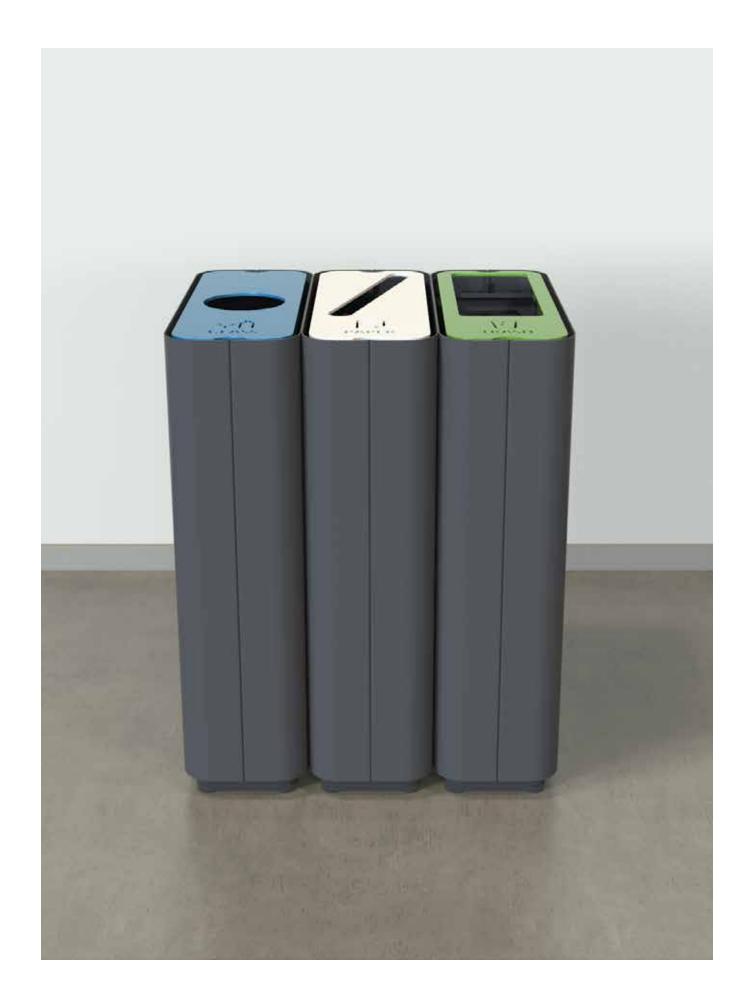

The Radius Planters allow you to incorporate greenery into your bench design. Indoor plants help reduce carbon dioxide levels, airborne dust levels, and help keep air temperatures down.

The Radius Recycle Bins are a quick and easy way to manage waste in your space. They can be installed as single units or connected in a row. The bins are easy to empty and heavy enough to stay in place. They come either as a solid sheet of steel or with custom cutouts. Custom color lids, text and icons on the lids are also available.

Radius Divider

Radius Divider Convex

Radius Divider Concave

Radius Planter Divider Eye

Radius Planter Divider Crossroads 3 Small

Radius Planter Divider Crossroads 4 Small

Radius Bin - Trash Cutout

Radius Bin - Glass Cutout

Radius Bin - Paper Cutout

Radius Bin - Custom Cutout

Radius Bin - Custom Cutout

Radius Bin - Set of Three