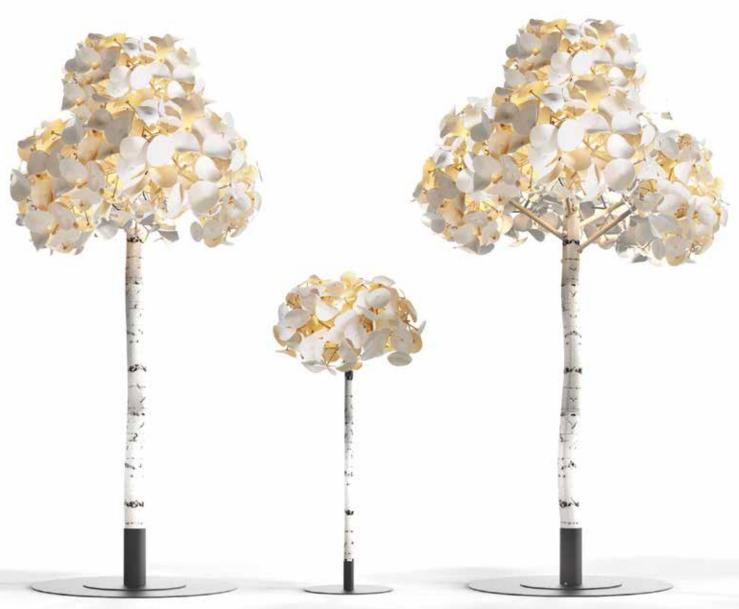

Droplet w Planter

Designed by Peter Schumacher, the Leaf Lamp is an ambient and acoustic light made entirely of natural materials.

The foliage consists of thin wool felt leaves that offer both flameproof and soundabsorbing qualities.

The wool leaves are attached to birch branches, which are clustered organically to mimic the natural designs found in nature.

The Leaf Lamp Series comes in two standard formats. The wool clusters can be suspended from the ceiling as a pendant. They can also be fastened to the top of a real birch trunk or steel tube to take on the shape of a tree.

### THE NATURAL PROPERTIES OF WOOL

Acoustic | Reduce noise levels significantly Fire-Retardant | Eliminate safety hazards Anti-Static | Remove dust in just seconds

Leaf Lamp Pendant 80

Leaf Lamp Pendant 130