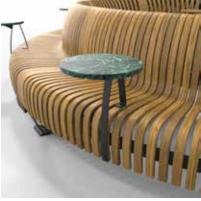

# FUNCTIONAL ADD-ONS

Optimize the user experience with these new and improved accessories for the Nova C Series

Nova C Table

Nova C Back Armrest

Nova C Back Armrest Leather

Nova C Table Stone

Nova C Bench Armrest