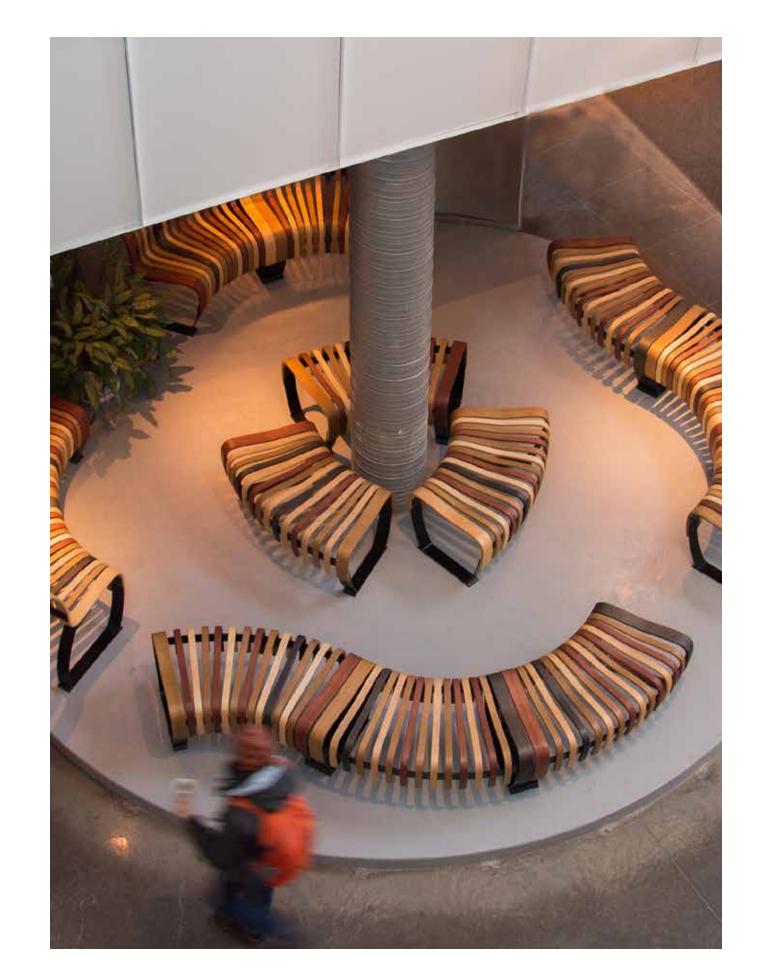

## NOVA C SERIES

The award-winning Nova C Series, designed by Johan Berhin, offers freedom of design through modularity. It's an ideal seamless seating solution for large public spaces such as universities, shopping centers, airports, libraries, office lobbies, hotels, and community centers.

The organic look of wood instantly draws people in to have a seat, but it's the remarkable comfort of these seats that encourages them to stay for a while!

And with our revolutionary, super-durable wood finish, the benches are sure to keep their beautiful appearance even in the heaviest traffic environments!

Put a new spin on your public seating with the Nova C Series!

Discover the flexibility to create seating configurations as unique as your space with this sculptural seating line.

## ENDLESS CONFIGURATION **OPTIONS**

11111

With an expanded collection of standard modules, you can now put together an endless array of configurations. Run wild with unique sculptural shapes, or play it safe with straight models; it all depends on the needs of your unique space.