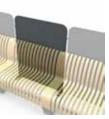

### RADIUS SERIES

Add character and functionality to any space with the Radius Series, a line of accessories designed to integrate perfectly with the Nova C Series.

**The Radius Divider** is a privacy screen that attaches to the Nova C Back. Opt for a solid wall, which is an ideal surface for advertising and way-finding or choose the cut-out design for a more sheer effect. Custom cut-out patterns are also possible.