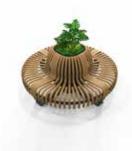

The Radius Planters allow you to incorporate greenery into your bench design. Indoor plants help reduce carbon dioxide levels, airborne dust levels, and help keep air temperatures down.

The Radius Recycle Bins are a quick and easy way to manage waste in your space. They can be installed as single units or connected in a row. The bins are easy to empty and heavy enough to stay in place. They come either as a solid sheet of steel or with custom cutouts. Custom color lids, text and icons on the lids are also available.

Bracket Convex w Planters

Circle w Planter

Bracket Concave w Planters

Circle w Planters

Circle w Planters

Wiggly w Planters

Donut w Planter

Omega w Planters