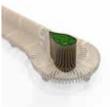

The Radius Planters allow you to incorporate greenery into your bench design. Indoor plants help reduce carbon dioxide levels, airborne dust levels, and help keep air temperatures down.

The Radius Recycle Bins are a quick and easy way to manage waste in your space. They can be installed as single units or connected in a row. The bins are easy to empty and heavy enough to stay in place. They come either as a solid sheet of steel or with custom cutouts. Custom color lids, text and icons on the lids are also available.