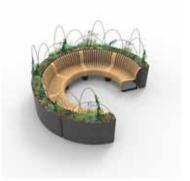

### RADIUS SERIES

Add character and functionality to any space with the Radius Series, a line of accessories designed to integrate perfectly with the Nova C Series.

**The Radius Divider** is a privacy screen that attaches to the Nova C Back. Opt for a solid wall, which is an ideal surface for advertising and way-finding or choose the cut-out design for a more sheer effect. Custom cut-out patterns are also possible.

The Radius Planters allow you to incorporate greenery into your bench design. Indoor plants help reduce carbon dioxide levels, airborne dust levels, and help keep air temperatures down.

The Radius Recycle Bins are a quick and easy way to manage waste in your space. They can be installed as single units or connected in a row. The bins are easy to empty and heavy enough to stay in place. They come either as a solid sheet of steel or with custom cutouts. Custom color lids, text and icons on the lids are also available.

Bracket Convex w Planters

Circle w Planter

Bracket Concave w Planters

Circle w Planters

Circle w Planters

Wiggly w Planters

Donut w Planter

Omega w Planters