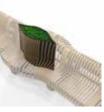

The Radius Planters allow you to incorporate greenery into your bench design. Indoor plants help reduce carbon dioxide levels, airborne dust levels, and help keep air temperatures down.

The Radius Recycle Bins are a quick and easy way to manage waste in your space. They can be installed as single units or connected in a row. The bins are easy to empty and heavy enough to stay in place. They come either as a solid sheet of steel or with custom cutouts. Custom color lids, text and icons on the lids are also available.

### MODULES & VARIATIONS

Add character and functionality to any space with these accessories, designed to integrate perfectly with the Nova C Series.

Radius Planter Curved

Radius Planter Divider Convex Radius Planter Slice

Radius Planter Divider Concave

Radius Trellis

Radius Planter

Radius Planter Divider Corner

Radius Planter Divider Circle

Radius Planter Divider Donut

Radius Planter Divider Droplet

Radius Planter Square