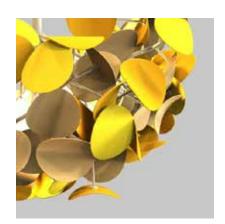

Droplet w Planter

Designed by Peter Schumacher, the Leaf Lamp is an ambient and acoustic light made entirely of natural materials.

The foliage consists of thin wool felt leaves that offer both flameproof and soundabsorbing qualities.

The wool leaves are attached to birch branches, which are clustered organically to mimic the natural designs found in nature.

The Leaf Lamp Series comes in two standard formats. The wool clusters can be suspended from the ceiling as a pendant. They can also be fastened to the top of a real birch trunk or steel tube to take on the shape of a tree.