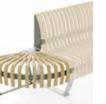

## NOVA C SERIES

The award-winning Nova C Series, designed by Johan Berhin, offers freedom of design through modularity. It's an ideal seamless seating solution for large public spaces such as universities, shopping centers, airports, libraries, office lobbies, hotels, and community centers.

The organic look of wood instantly draws people in to have a seat, but it's the remarkable comfort of these seats that encourages them to stay for a while!

And with our revolutionary, super-durable wood finish, the benches are sure to keep their beautiful appearance even in the heaviest traffic environments!

Put a new spin on your public seating with the Nova C Series!

Discover the flexibility to create seating configurations as unique as your space with this sculptural seating line.