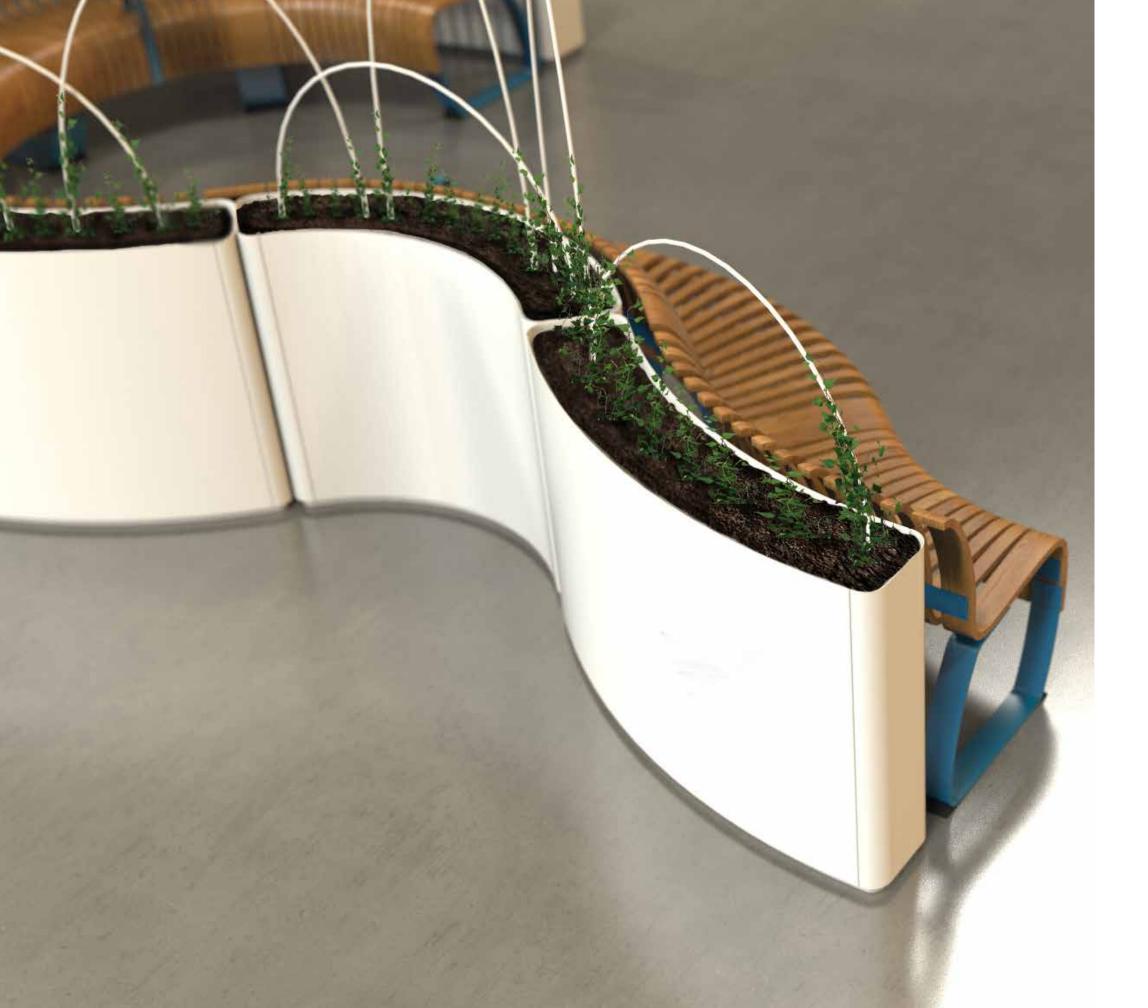

### RADIUS SERIES

Add character and functionality to any space with the Radius Series, a line of accessories designed to integrate perfectly with the Nova C Series.

**The Radius Divider** is a privacy screen that attaches to the Nova C Back. Opt for a solid wall, which is an ideal surface for advertising and way-finding or choose the cut-out design for a more sheer effect. Custom cut-out patterns are also possible.

The Radius Planters allow you to incorporate greenery into your bench design. Indoor plants help reduce carbon dioxide levels, airborne dust levels, and help keep air temperatures down.

The Radius Recycle Bins are a quick and easy way to manage waste in your space. They can be installed as single units or connected in a row. The bins are easy to empty and heavy enough to stay in place. They come either as a solid sheet of steel or with custom cutouts. Custom color lids, text and icons on the lids are also available.

### MODULES & VARIATIONS

Add character and functionality to any space with these accessories, designed to integrate perfectly with the Nova C Series.

Radius Planter Curved

Radius Planter Divider Convex Radius Planter Slice