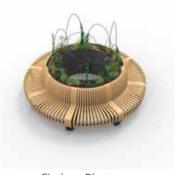

The Radius Planters allow you to incorporate greenery into your bench design. Indoor plants help reduce carbon dioxide levels, airborne dust levels, and help keep air temperatures down.

The Radius Recycle Bins are a quick and easy way to manage waste in your space. They can be installed as single units or connected in a row. The bins are easy to empty and heavy enough to stay in place. They come either as a solid sheet of steel or with custom cutouts. Custom color lids, text and icons on the lids are also available.

Bracket Convex w Planters

Circle w Planter

Bracket Concave w Planters

Circle w Planters

Circle w Planters

Wiggly w Planters

Donut w Planter

Omega w Planters