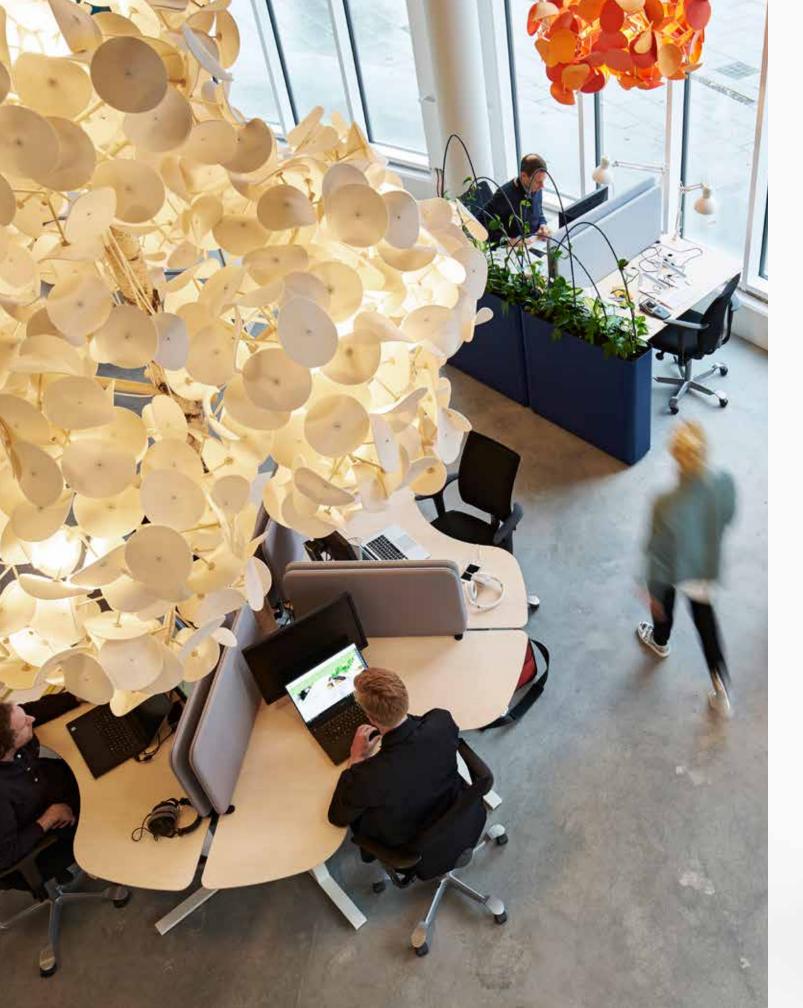

Droplet w Planter

Designed by Peter Schumacher, the Leaf Lamp is an ambient and acoustic light made entirely of natural materials.

The foliage consists of thin wool felt leaves that offer both flameproof and soundabsorbing qualities.

The wool leaves are attached to birch branches, which are clustered organically to mimic the natural designs found in nature.

The Leaf Lamp Series comes in two standard formats. The wool clusters can be suspended from the ceiling as a pendant. They can also be fastened to the top of a real birch trunk or steel tube to take on the shape of a tree.