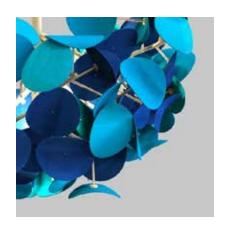

Droplet w Planter

Designed by Peter Schumacher, the Leaf Lamp is an ambient and acoustic light made entirely of natural materials.

The foliage consists of thin wool felt leaves that offer both flameproof and soundabsorbing qualities.

The wool leaves are attached to birch branches, which are clustered organically to mimic the natural designs found in nature.

The Leaf Lamp Series comes in two standard formats. The wool clusters can be suspended from the ceiling as a pendant. They can also be fastened to the top of a real birch trunk or steel tube to take on the shape of a tree.