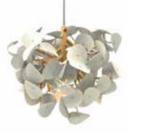

Droplet w Planter

Designed by Peter Schumacher, the Leaf Lamp is an ambient and acoustic light made entirely of natural materials.

The foliage consists of thin wool felt leaves that offer both flameproof and soundabsorbing qualities.

The wool leaves are attached to birch branches, which are clustered organically to mimic the natural designs found in nature.

The Leaf Lamp Series comes in two standard formats. The wool clusters can be suspended from the ceiling as a pendant. They can also be fastened to the top of a real birch trunk or steel tube to take on the shape of a tree.

### THE NATURAL PROPERTIES OF WOOL

Acoustic | Reduce noise levels significantly Fire-Retardant | Eliminate safety hazards Anti-Static | Remove dust in just seconds

Leaf Lamp Pendant 80

Leaf Lamp Pendant 130