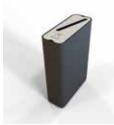

The Radius Planters allow you to incorporate greenery into your bench design. Indoor plants help reduce carbon dioxide levels, airborne dust levels, and help keep air temperatures down.

The Radius Recycle Bins are a quick and easy way to manage waste in your space. They can be installed as single units or connected in a row. The bins are easy to empty and heavy enough to stay in place. They come either as a solid sheet of steel or with custom cutouts. Custom color lids, text and icons on the lids are also available.

Radius Divider

Radius Divider Convex

Radius Divider Concave

Radius Planter Divider Eye

Radius Planter Divider Crossroads 3 Small

Radius Planter Divider Crossroads 4 Small

Radius Bin - Trash Cutout

Radius Bin - Glass Cutout