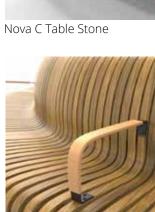

## NOVA C SERIES

The award-winning Nova C Series, designed by Johan Berhin, offers freedom of design through modularity. It's an ideal seamless seating solution for large public spaces such as universities, shopping centers, airports, libraries, office lobbies, hotels, and community centers.

The organic look of wood instantly draws people in to have a seat, but it's the remarkable comfort of these seats that encourages them to stay for a while!

And with our revolutionary, super-durable wood finish, the benches are sure to keep their beautiful appearance even in the heaviest traffic environments!

Put a new spin on your public seating with the Nova C Series!

Discover the flexibility to create seating configurations as unique as your space with this sculptural seating line.

THE NOVA CELEVATION is designed to accommodate users with limited mobility. The steel frame of the seat slopes upwards to seamlessly create an elevated section that is 1 ¼" higher than the standard Nova C. Each elevation module comes with armrests for added support on the way up and on the way down.