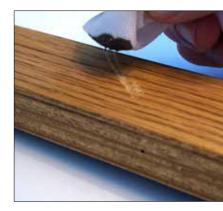

Thanks to this revolutionary technology, touching up a surface scratch is as simple as polishing a shoe. Simply dip a cloth into a can of Rubio and wipe over the scuff. Remove the excess and allow it to set for a few hours or overnight.