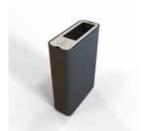

The Radius Planters allow you to incorporate greenery into your bench design. Indoor plants help reduce carbon dioxide levels, airborne dust levels, and help keep air temperatures down.

The Radius Recycle Bins are a quick and easy way to manage waste in your space. They can be installed as single units or connected in a row. The bins are easy to empty and heavy enough to stay in place. They come either as a solid sheet of steel or with custom cutouts. Custom color lids, text and icons on the lids are also available.

Radius Divider

Radius Divider Convex

Radius Divider Concave

Radius Planter Divider Eye

Radius Planter Divider Crossroads 3 Small

Radius Planter Divider Crossroads 4 Small

Radius Bin - Trash Cutout

Radius Bin - Glass Cutout