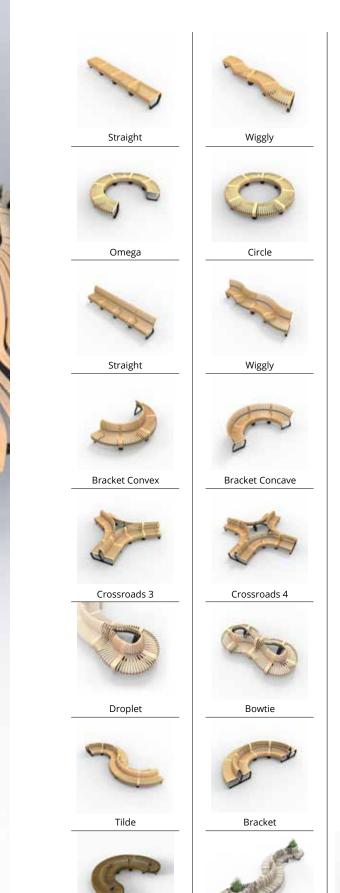

## ENDLESS CONFIGURATION **OPTIONS**

11111

With an expanded collection of standard modules, you can now put together an endless array of configurations. Run wild with unique sculptural shapes, or play it safe with straight models; it all depends on the needs of your unique space.

Double Wave with Droplet

Snake

Bracket

Straight

Ondular

Infinity

Ondular

Omega

Fidget

Omega

Caterpillar