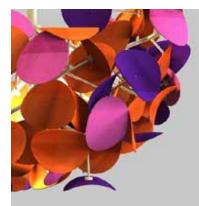

Droplet w Planter

Designed by Peter Schumacher, the Leaf Lamp is an ambient and acoustic light made entirely of natural materials.

The foliage consists of thin wool felt leaves that offer both flameproof and soundabsorbing qualities.

The wool leaves are attached to birch branches, which are clustered organically to mimic the natural designs found in nature.

The Leaf Lamp Series comes in two standard formats. The wool clusters can be suspended from the ceiling as a pendant. They can also be fastened to the top of a real birch trunk or steel tube to take on the shape of a tree.