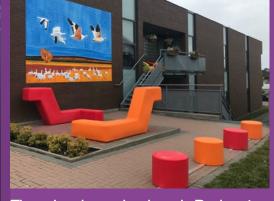

The cultural complex Joseph-Rouleau in Matane opted for playful, colorful outdoor furniture from CONCEPT URBAIN.

Charlesbourg high school benefits from the comfort and elegance of HUSSEY SEATING's Quattro seats.