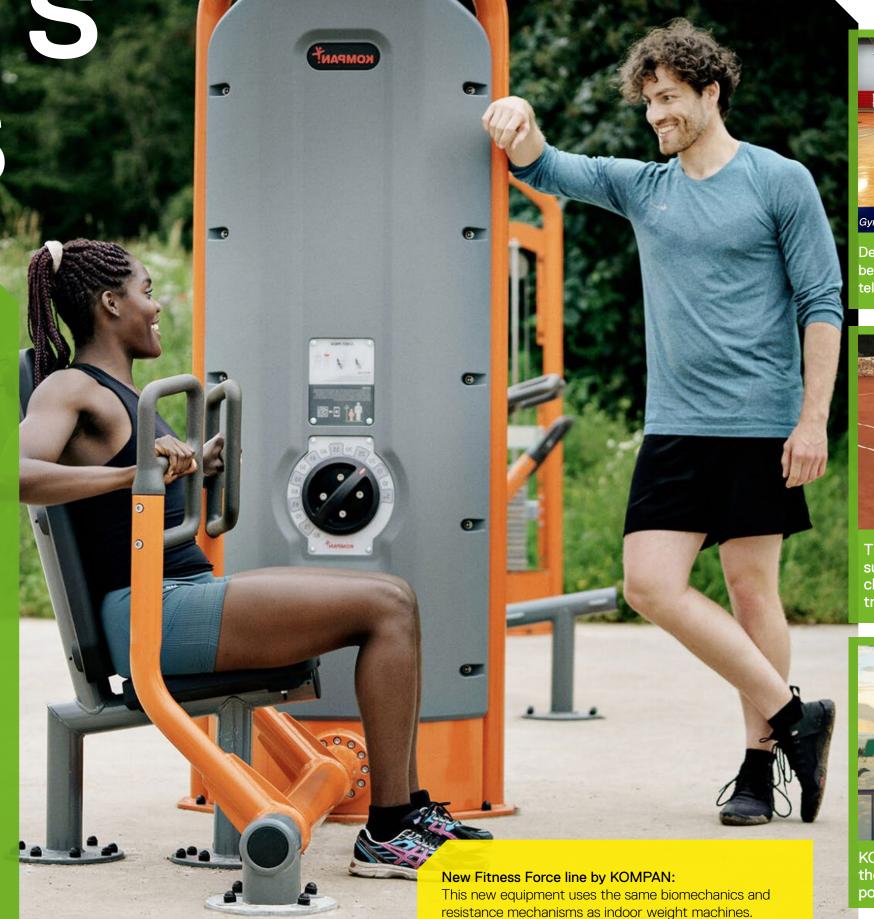

KOMPAN pushes the boundaries of the outdoor gym with touch screens powered by your movements.