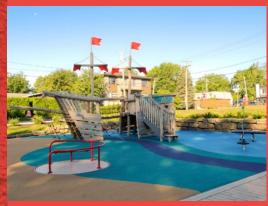

## SIGNATURE PROJECTS

Creative design of public spaces.

Signature projects are an invitation to **turn your own ideas** into reality and infuse your spaces with a little something extraordinary.

Armitage Park in Deux-Montagnes features our first Robinia Explorer Ship structure installed in Quebec!