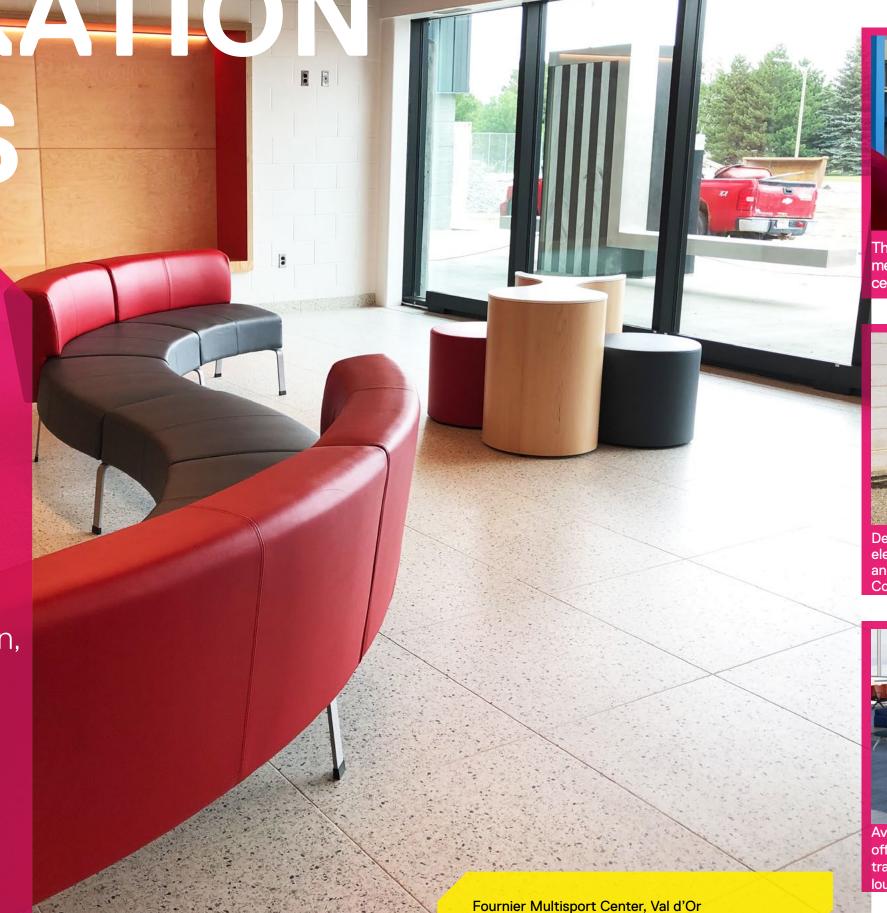

# RELASIAN ARAS

Pleasant waiting and relaxation areas.

Atmosphäre offers interior furniture solutions for spaces that combine design, functionality and user comfort. Your waiting and relaxation areas will have everything to please your public.

Avro by Arconas, a versatile system offering a unique, flexible solution for transforming any waiting area into a VIP lounge.