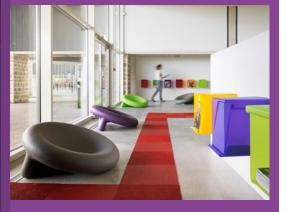

# RELASIAN ARAS

Pleasant waiting and relaxation areas.

Atmosphäre offers interior furniture solutions for spaces that combine design, functionality and user comfort. Your waiting and relaxation areas will have everything to please your public.

The Bouloum chair is ideal for libraries, meeting rooms or study and research centers.

Design your terrace with style and elegance without compromising comfort and durability with the Treccia range by Concept Urbain.

Avro by Arconas, a versatile system offering a unique, flexible solution for transforming any waiting area into a VIP lounge.