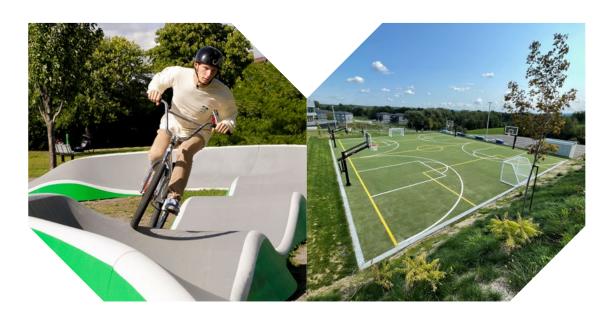

# X-WHEELS SPACES

## A space that adapts to users' abilities!

Modular and upgradeable, X-Wheels Spaces offer 5 distinct zones, including a Pumptrack Zone. Wheeled sports enthusiasts will enjoy a safe and fun place to practice, whatever their skill level.

The Modular Pumptrack offers a closed circuit with a succession of bumps and turns.

The modular X Skate Zone offers an incomparably smooth riding experience for all levels

The X Fit Zone offers a comfortable and stimulating cardio workout for everyone, with intelligent stationary bikes from KOMPAN.

# SPORTS AREAS

## For an active, healthy life.

The aim of our sports spaces is to give as many people as possible the opportunity to move, train and enjoy reliable facilities. Our spaces will propel the development of healthy lifestyle habits to record levels.

Design your sports complexes with the best customizable seating solutions and telescopic stands.

The MatchClay synthetic surface offers the same playing characteristics and ball bounce as a traditional clay tennis court.