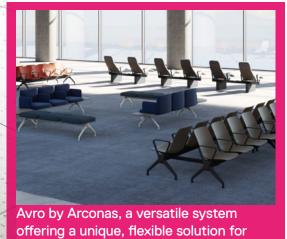

Avro by Arconas, a versatile system offering a unique, flexible solution for transforming any waiting area into a VIP lounge.