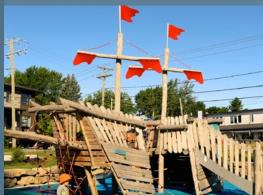

## SIGNATURE PROJECTS

Creative design of public spaces.

Signature projects are an invitation to **turn your own ideas** into reality and infuse your spaces with a little something extraordinary.

Armitage Park in Deux-Montagnes features our first Robinia Explorer Ship structure installed in Quebec!