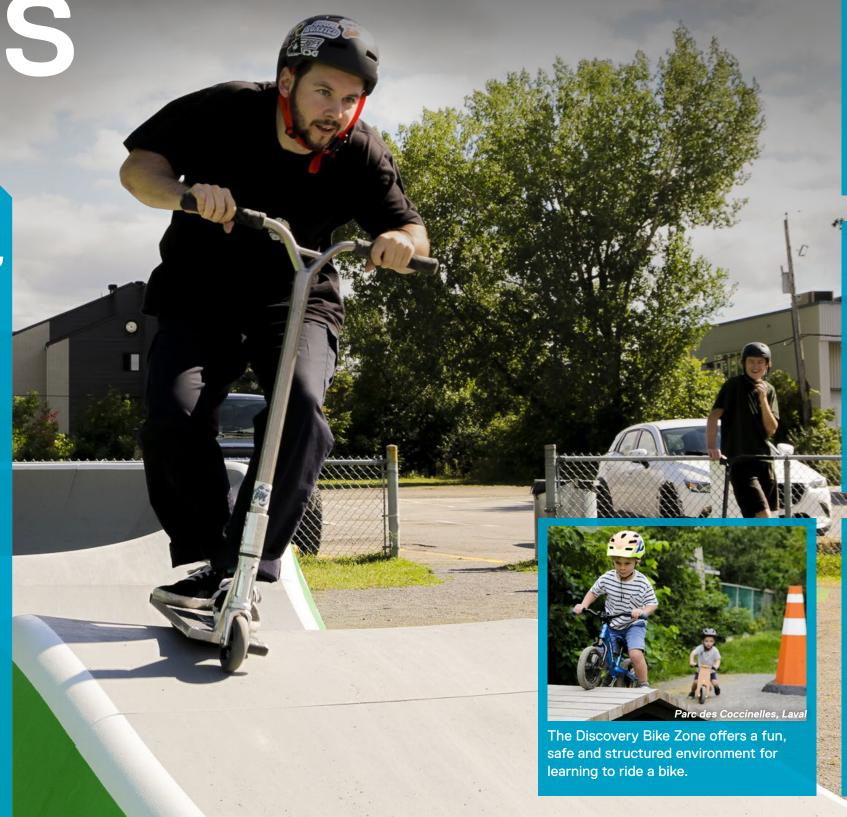

# X-WHEELS SPACES

## A space that adapts to users' abilities!

Modular and upgradeable, X-Wheels Spaces offer 5 distinct zones, including a Pumptrack Zone. Wheeled sports enthusiasts will enjoy a safe and fun place to practice, whatever their skill level.

The Modular Pumptrack offers a closed circuit with a succession of bumps and turns.

The modular X Skate Zone offers an incomparably smooth riding experience for all levels

The X Fit Zone offers a comfortable and stimulating cardio workout for everyone, with intelligent stationary bikes from KOMPAN.