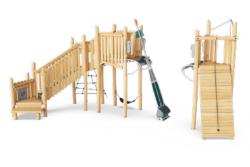

## SIGNATURE PROJECTS

Creative design of public spaces.

Signature projects are an invitation to **turn your own ideas** into reality and infuse your spaces with a little something extraordinary.

Armitage Park in Deux-Montagnes features our first Robinia Explorer Ship structure installed in Quebec!