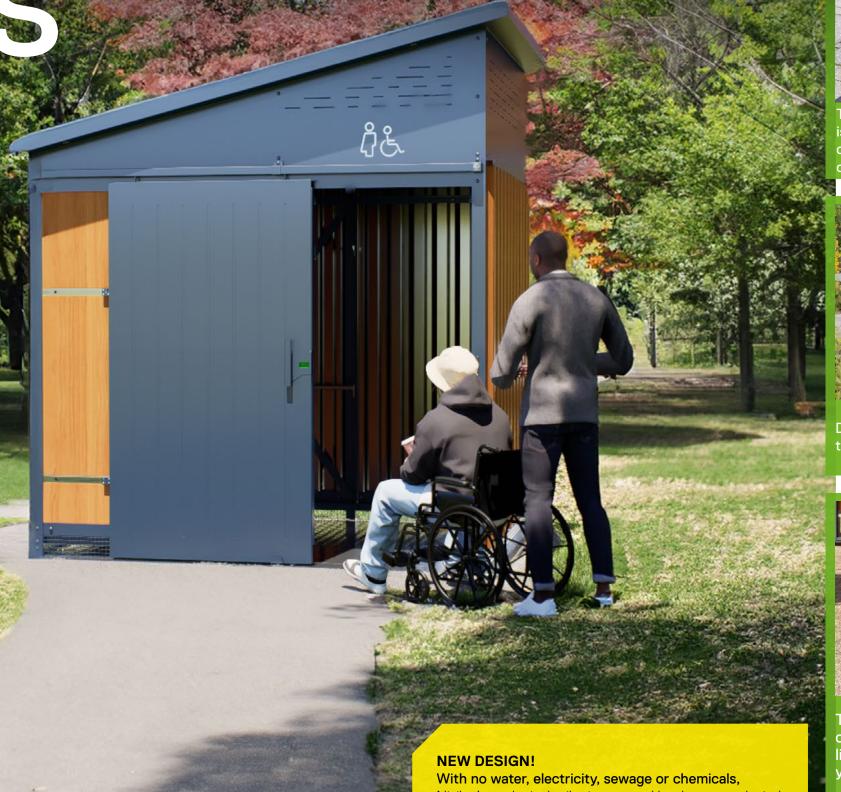

The Paosa range by Concept Urbain offers a modern design with simple lines that will blend in perfectly with your interior or exterior decor.

Nixiloo's ecological toilet is powered by the sun and wind.

Our self-cleaning toilets offer an unrivalled level of cleanliness and safety in public spaces.

The EmBARq counter with integrated charging system is now a must-have.

Toilitech's TBOX self-cleaning indoor toilet is designed to completely replace the traditional toilet stall.