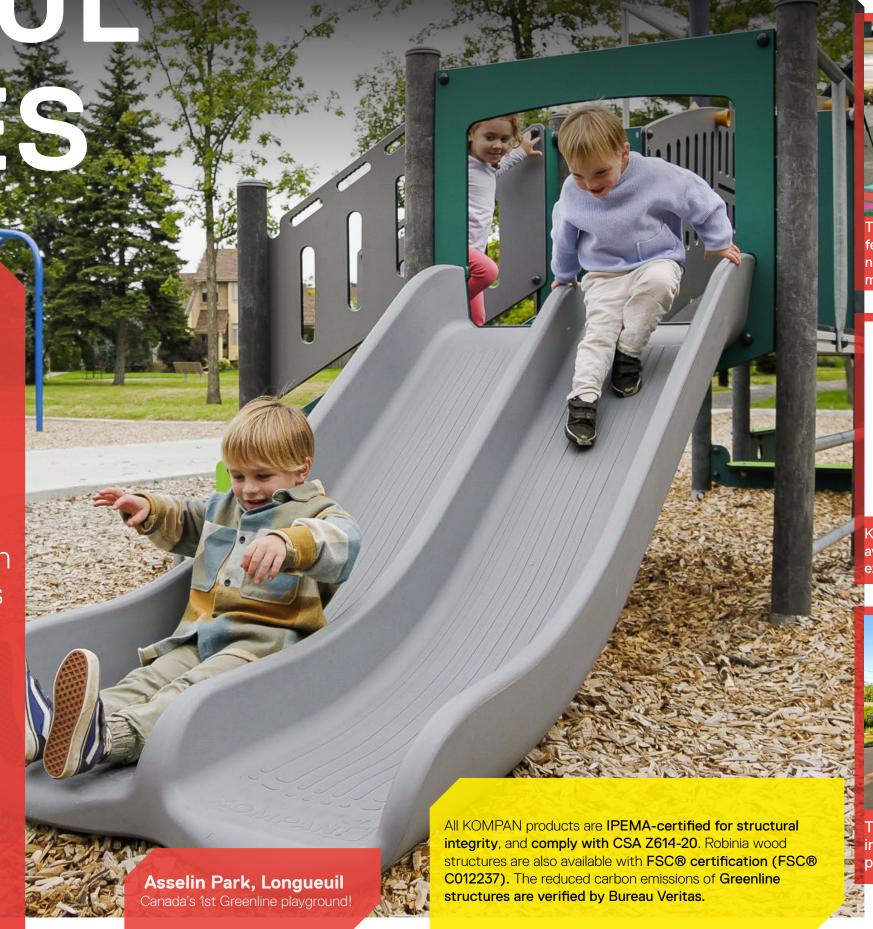

Playful design has long been at the heart of our business philosophy. Our specialists work to create distinctive spaces that allow children to develop and flourish in a unique, eco-responsible, low-carbon environment.

The GREENLINE line by KOMPAN features the great playground classics, now made from post-consumer recycled materials.

KOMPAN's incredible Cliff Rider, now available in Robinia version, offers the exhilarating sensation of a pole vault.

The sandblasted surface absorbs the impact of falls in play areas, creating playful, textured surfaces.